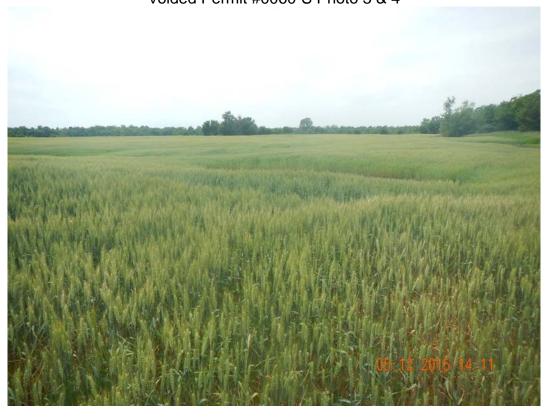

## **COMMENTS**

On May 12, 2015, I conducted a site visit of the closed Crittenden County Class 1 Landfill. The owner informed me that the land was used for crop production and had been planted in wheat. The landfill did not have any erosion defects in the cover or leachate leaks at the time of this site visit. I did not observe any exposed waste on the property during in site visit. The landfill had some settled areas on the cap which were not draining storm water along the northern edge of the property. Aerial photo, maps, and photos from the site visit are included in this inspection.

Voided Permit #0060-S Photo 3 & 4

Voided Permit #0060-S Photo 5 & 6

Voided Permit #0060-S Photo 7 & 8