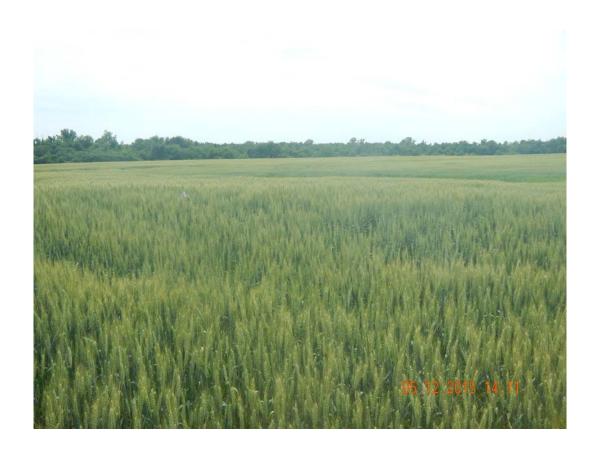

## **COMMENTS**

On May 12, 2015, I conducted a site visit of the closed Crittenden County Class 1 Landfill. The owner informed me that the land was used for crop production and had been planted in wheat. The landfill did not have any erosion defects in the cover or leachate leaks at the time of this site visit. I did not observe any exposed waste on the property during in site visit. The landfill had some settled areas on the cap which were not draining storm water along the northern edge of the property. Aerial photo, maps, and photos from the site visit are included in this inspection.