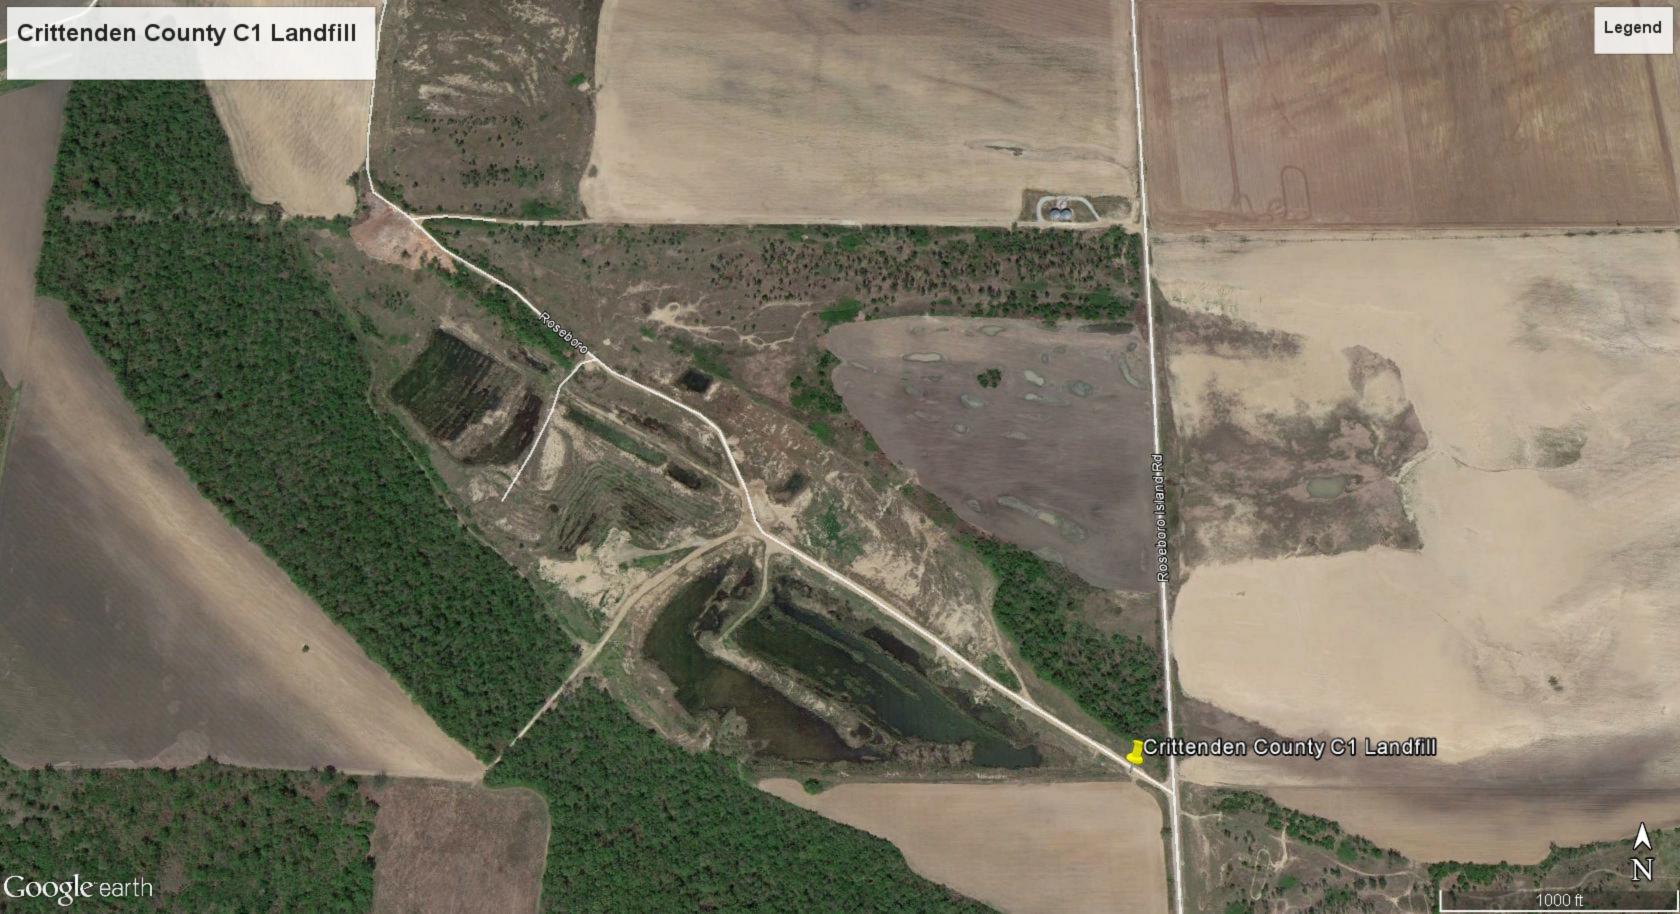

## Arkansas Department of Environmental Quality Solid Waste Management Division Other Report Form

| Activity  | Site Inspection (Voided Permit # 0060-S) | PDS ID | 084040                      |
|-----------|------------------------------------------|--------|-----------------------------|
| Site Name | Crittenden County Class 1 Landfill       | County | Crittenden<br>AFIN 18-00094 |
| Location  | Roseboro Island Rd.<br>Marion, Ar. 72364 | Date   | 5/12/2015                   |

## **COMMENTS**

On May 12, 2015, I conducted a site visit of the closed Crittenden County Class 1 Landfill. The owner informed me that the land was used for crop production and had been planted in wheat. The landfill did not have any erosion defects in the cover or leachate leaks at the time of this site visit. I did not observe any exposed waste on the property during in site visit. The landfill had some settled areas on the cap which were not draining storm water along the northern edge of the property. Aerial photo, maps, and photos from the site visit are included in this inspection.