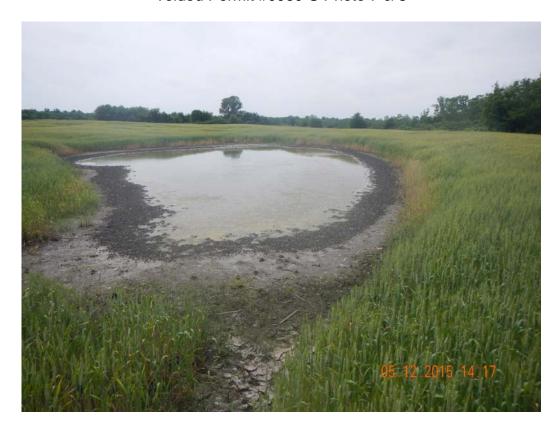

## **COMMENTS**

On May 12, 2015, I conducted a site visit of the closed Crittenden County Class 1 Landfill. The owner informed me that the land was used for crop production and had been planted in wheat. The landfill did not have any erosion defects in the cover or leachate leaks at the time of this site visit. I did not observe any exposed waste on the property during in site visit. The landfill had some settled areas on the cap which were not draining storm water along the northern edge of the property. Aerial photo, maps, and photos from the site visit are included in this inspection.

Voided Permit #0060-S Photo 3 & 4

Voided Permit #0060-S Photo 5 & 6

Voided Permit #0060-S Photo 7 & 8