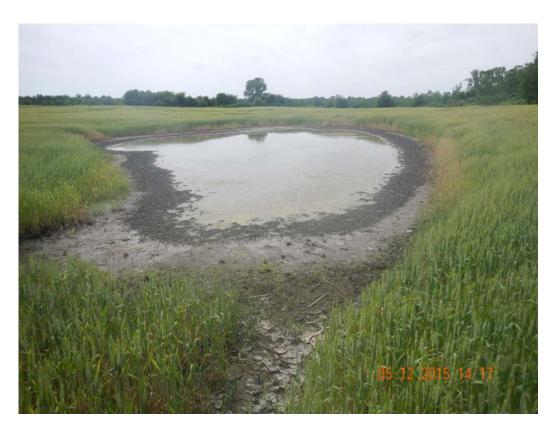

## **COMMENTS**

On May 12, 2015, I conducted a site visit of the closed Crittenden County Class 1 Landfill. The owner informed me that the land was used for crop production and had been planted in wheat. The landfill did not have any erosion defects in the cover or leachate leaks at the time of this site visit. I did not observe any exposed waste on the property during in site visit. The landfill had some settled areas on the cap which were not draining storm water along the northern edge of the property. Aerial photo, maps, and photos from the site visit are included in this inspection.

Voided Permit #0060-S Photo 3 & 4

Voided Permit #0060-S Photo 5 & 6

Voided Permit #0060-S Photo 7 & 8