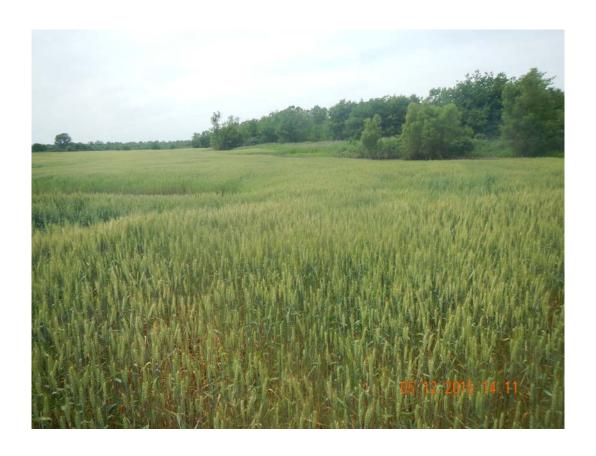

## **COMMENTS**

On May 12, 2015, I conducted a site visit of the closed Crittenden County Class 1 Landfill. The owner informed me that the land was used for crop production and had been planted in wheat. The landfill did not have any erosion defects in the cover or leachate leaks at the time of this site visit. I did not observe any exposed waste on the property during in site visit. The landfill had some settled areas on the cap which were not draining storm water along the northern edge of the property. Aerial photo, maps, and photos from the site visit are included in this inspection.