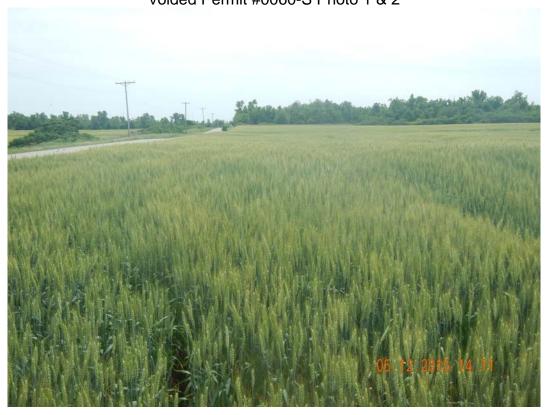

## **COMMENTS**

On May 12, 2015, I conducted a site visit of the closed Crittenden County Class 1 Landfill. The owner informed me that the land was used for crop production and had been planted in wheat. The landfill did not have any erosion defects in the cover or leachate leaks at the time of this site visit. I did not observe any exposed waste on the property during in site visit. The landfill had some settled areas on the cap which were not draining storm water along the northern edge of the property. Aerial photo, maps, and photos from the site visit are included in this inspection.

| Signature of Inspector | Jobin Baker | Date | 5/12/2015 |
|------------------------|-------------|------|-----------|
|------------------------|-------------|------|-----------|

Voided Permit #0060-S Photo 1 & 2