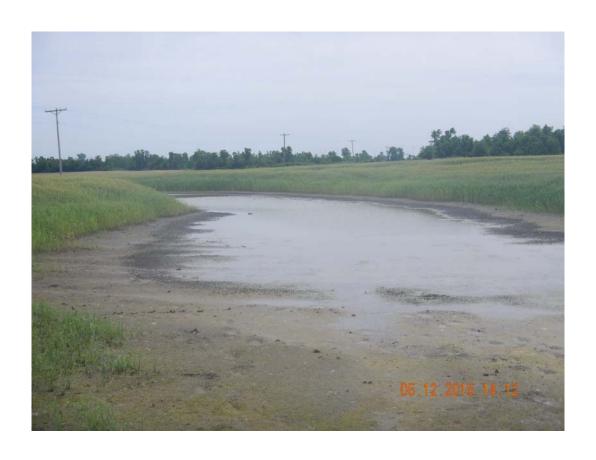

## **COMMENTS**

On May 12, 2015, I conducted a site visit of the closed Crittenden County Class 1 Landfill. The owner informed me that the land was used for crop production and had been planted in wheat. The landfill did not have any erosion defects in the cover or leachate leaks at the time of this site visit. I did not observe any exposed waste on the property during in site visit. The landfill had some settled areas on the cap which were not draining storm water along the northern edge of the property. Aerial photo, maps, and photos from the site visit are included in this inspection.

Voided Permit #0060-S Photo 3 & 4

Voided Permit #0060-S Photo 5 & 6

Voided Permit #0060-S Photo 7 & 8