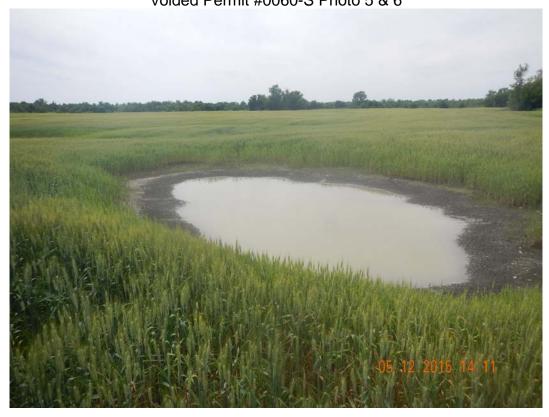

## **COMMENTS**

On May 12, 2015, I conducted a site visit of the closed Crittenden County Class 1 Landfill. The owner informed me that the land was used for crop production and had been planted in wheat. The landfill did not have any erosion defects in the cover or leachate leaks at the time of this site visit. I did not observe any exposed waste on the property during in site visit. The landfill had some settled areas on the cap which were not draining storm water along the northern edge of the property. Aerial photo, maps, and photos from the site visit are included in this inspection.

Voided Permit #0060-S Photo 3 & 4

Voided Permit #0060-S Photo 5 & 6

Voided Permit #0060-S Photo 7 & 8