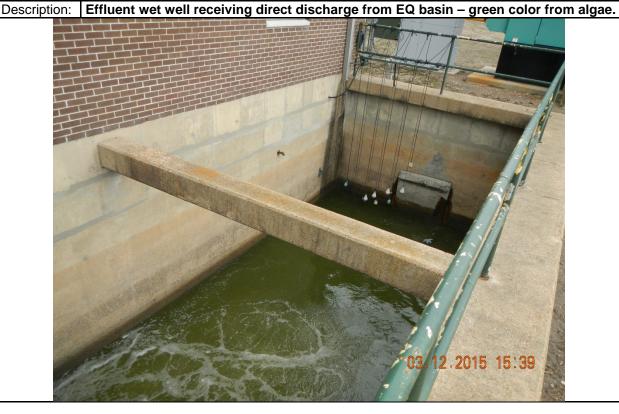

Photographer:Brent WalkerDate:3/12/2015Time:1539Witness:Paul Holloway/Dir. of WastewaterPhoto #:2

Inspection Report: West Memphis WWTP, AFIN: 18-00879, Permit #: AR0022039

| Water Division Photographic Evidence Sheet                                                     |      |              |       |           |          |      |  |  |
|------------------------------------------------------------------------------------------------|------|--------------|-------|-----------|----------|------|--|--|
| Location: West Memphis WWTP                                                                    |      |              |       |           |          |      |  |  |
| Photograp                                                                                      | her: | Brent Walker | Date: | 3/12/2015 | Time:    | 1539 |  |  |
| Witness: Paul Holloway/Dir. of Wastewater                                                      |      |              |       |           | Photo #: | 3    |  |  |
| Description IIV disinfection and immentations and from complete process demand from black flow |      |              |       |           |          |      |  |  |

Inspection Report: West Memphis WWTP, AFIN: 18-00879, Permit #: AR0022039

| <b>VDEO</b>                                |                                        | WATER DIVISION INSPECTION REPORT                       |                                              |                                                      |                        |                                  |  |  |  |
|--------------------------------------------|----------------------------------------|--------------------------------------------------------|----------------------------------------------|------------------------------------------------------|------------------------|----------------------------------|--|--|--|
| AULU                                       |                                        | AFIN: <b>18-00879</b> PERMIT #: <b>AR002203</b>        |                                              | 39                                                   |                        | DATE: <b>3/12/2015</b>           |  |  |  |
| _                                          | RKANSAS                                | COUNTY: 18 Crittenden PDS #                            |                                              | #: <b>084376</b>                                     | MEDIA: WN              |                                  |  |  |  |
| De                                         | partment of Environmental Quality      | GPS LAT: 35.124212 LONG: -90.179016 LOCATION: Entrance |                                              |                                                      |                        |                                  |  |  |  |
|                                            | FACILITY INFORMAT                      | INS                                                    | PEC                                          | TION INFO                                            | RMATION                |                                  |  |  |  |
|                                            | E:<br>PST Memphis WWTP NTION:          |                                                        | 1 - Municipal Inspector Id#: 52138 S - State |                                                      |                        |                                  |  |  |  |
|                                            | 2 South Loop Rd.                       |                                                        | FACILITY EVALUATION RATING:                  | Y EVALUATION RATING: INSPECTION TYPE: Reconnaissance |                        |                                  |  |  |  |
|                                            | est Memphis                            |                                                        | 1 /                                          | 30                                                   | EXIT TIME:<br>16:00    | PERMIT EFFECTIVE DATE:           |  |  |  |
|                                            | RESPONSIBLE OFFIC                      | CIAL                                                   | 3/12/2013 13                                 | .50                                                  | 10.00                  | 8/1/2013 PERMIT EXPIRATION DATE: |  |  |  |
|                                            | E: / TITLE hn Rimmer / General Manager |                                                        |                                              |                                                      |                        | 7/31/2018                        |  |  |  |
| СОМ                                        | PANY:                                  |                                                        | FAYETTEVILLE SHALE RELATED: N                |                                                      |                        |                                  |  |  |  |
|                                            | est Memphis Utilities                  |                                                        | FAYETTEVILLE S                               | SHAL                                                 | E VIOLATION            | DNS: <b>N</b>                    |  |  |  |
|                                            | D. Box 1868                            |                                                        |                                              |                                                      | ION PART               | ICIPANTS                         |  |  |  |
|                                            | STATE, ZIP:                            |                                                        | NAME/TITLE/PHONE/FAX/EMAIL/E                 |                                                      | Wastewate              | r/870-735-9862                   |  |  |  |
|                                            | est Memphis AR 72301                   |                                                        | - adi Honowayibi                             | 0.                                                   | · rastowate            | 17010 100 3002                   |  |  |  |
| 870-735-3355 /                             |                                        |                                                        |                                              |                                                      |                        |                                  |  |  |  |
| EMAIL:<br>jrimmer@westmemphisutilities.com |                                        |                                                        |                                              |                                                      |                        |                                  |  |  |  |
|                                            | NTACTED DURING INSPECTION:             |                                                        |                                              |                                                      |                        |                                  |  |  |  |
|                                            | AREA EVALUATIONS                       |                                                        |                                              |                                                      |                        |                                  |  |  |  |
|                                            |                                        | atisfactory, M=Marginal, U=Unsati                      |                                              |                                                      |                        | ATED                             |  |  |  |
| N<br>S                                     | PERMIT<br>RECORDS/REPORTS              | N FLOW MEASUR N LABORATORY                             |                                              |                                                      |                        |                                  |  |  |  |
| U                                          | OPERATION & MAINTENANCE                |                                                        | CEIVING WATER                                | N                                                    |                        |                                  |  |  |  |
| N                                          | SAMPLING                               |                                                        | LING/DISPOSAL                                | N                                                    | PRETRE/                |                                  |  |  |  |
| U                                          | OTHER: Active Partial Bypass of        |                                                        |                                              |                                                      |                        |                                  |  |  |  |
|                                            | 7.                                     | SUMMARY C                                              | F FINDINGS                                   |                                                      |                        |                                  |  |  |  |
| Ins                                        | spection was performed due to ob       | served lack of freeb                                   | oard in the EQ ba                            | sin w                                                | hile drivin            | g past the facility.             |  |  |  |
| Re                                         | cent snow/ice melt had resulted i      | n bypasses from oth                                    | ner facilities in the                        | area                                                 | •                      |                                  |  |  |  |
|                                            | cility was discharging from the E0     | _                                                      |                                              | -                                                    |                        | -                                |  |  |  |
|                                            | lure of the EQ basin in the event o    | •                                                      |                                              |                                                      |                        |                                  |  |  |  |
| _                                          | erating at full capacity with all ne   |                                                        | -                                            |                                                      | -                      | m. The UV system                 |  |  |  |
| ha                                         | d been removed to prevent dama         |                                                        | _                                            | lows.                                                |                        |                                  |  |  |  |
|                                            |                                        |                                                        | COMMENTS                                     |                                                      |                        |                                  |  |  |  |
|                                            | cility contacted ADEQ Enforceme        | nt Branch prior to b                                   | ypass.                                       |                                                      |                        |                                  |  |  |  |
|                                            | letter will be sent at this time.      | = .                                                    |                                              |                                                      |                        |                                  |  |  |  |
|                                            | rther action will be at the discretion |                                                        |                                              |                                                      |                        |                                  |  |  |  |
| INS                                        | SPECTOR'S SIGNATURE:                   | √Brent L. Walker                                       |                                              |                                                      | DATE: <b>5/26/2015</b> |                                  |  |  |  |
|                                            |                                        |                                                        |                                              |                                                      |                        | =: 3.44.4                        |  |  |  |
|                                            | /an                                    | in Radinham                                            |                                              |                                                      |                        |                                  |  |  |  |
| SU                                         | IPERVISOR'S SIGNATURE:                 | Jas                                                    | on Bolenbaugh                                |                                                      |                        | DATE: <b>6/2/2015</b>            |  |  |  |