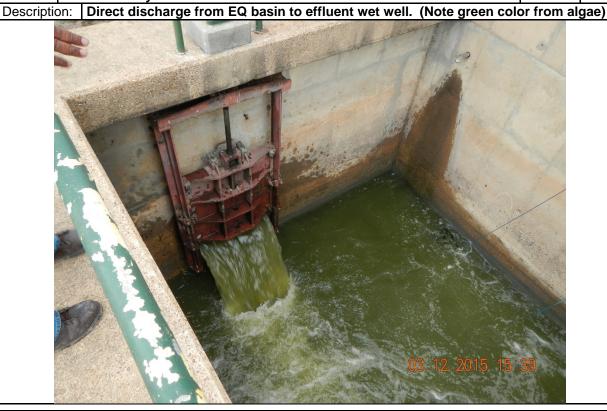

Inspection Report: West Memphis WWTP, AFIN: 18-00879, Permit #: AR0022039

| <b>VDEO</b>                                |                                        | WATER DIVISION INSPECTION REPORT                       |                                              |                                                      |                        |                                  |  |  |  |
|--------------------------------------------|----------------------------------------|--------------------------------------------------------|----------------------------------------------|------------------------------------------------------|------------------------|----------------------------------|--|--|--|
| AULU                                       |                                        | AFIN: <b>18-00879</b> PERMIT #: <b>AR002203</b>        |                                              | 39                                                   |                        | DATE: <b>3/12/2015</b>           |  |  |  |
| _                                          | RKANSAS                                | COUNTY: 18 Crittenden PDS #                            |                                              | #: <b>084376</b>                                     | MEDIA: WN              |                                  |  |  |  |
| De                                         | partment of Environmental Quality      | GPS LAT: 35.124212 LONG: -90.179016 LOCATION: Entrance |                                              |                                                      |                        |                                  |  |  |  |
|                                            | FACILITY INFORMAT                      | INS                                                    | PEC                                          | TION INFO                                            | RMATION                |                                  |  |  |  |
|                                            | E:<br>PST Memphis WWTP NTION:          |                                                        | 1 - Municipal Inspector Id#: 52138 S - State |                                                      |                        |                                  |  |  |  |
|                                            | 2 South Loop Rd.                       |                                                        | FACILITY EVALUATION RATING:                  | Y EVALUATION RATING: INSPECTION TYPE: Reconnaissance |                        |                                  |  |  |  |
|                                            | est Memphis                            |                                                        | 1 /                                          | 30                                                   | EXIT TIME:<br>16:00    | PERMIT EFFECTIVE DATE:           |  |  |  |
|                                            | RESPONSIBLE OFFIC                      | CIAL                                                   | 3/12/2013 13                                 | .50                                                  | 10.00                  | 8/1/2013 PERMIT EXPIRATION DATE: |  |  |  |
|                                            | E: / TITLE hn Rimmer / General Manager |                                                        |                                              |                                                      |                        | 7/31/2018                        |  |  |  |
| СОМ                                        | PANY:                                  |                                                        | FAYETTEVILLE SHALE RELATED: N                |                                                      |                        |                                  |  |  |  |
|                                            | est Memphis Utilities                  |                                                        | FAYETTEVILLE S                               | SHAL                                                 | E VIOLATION            | DNS: <b>N</b>                    |  |  |  |
|                                            | D. Box 1868                            |                                                        |                                              |                                                      | ION PART               | ICIPANTS                         |  |  |  |
|                                            | STATE, ZIP:                            |                                                        | NAME/TITLE/PHONE/FAX/EMAIL/E                 |                                                      | Wastewate              | r/870-735-9862                   |  |  |  |
|                                            | est Memphis AR 72301                   |                                                        | - adi Honowayibi                             | 0.                                                   | · rastowate            | 17010 100 3002                   |  |  |  |
| 870-735-3355 /                             |                                        |                                                        |                                              |                                                      |                        |                                  |  |  |  |
| EMAIL:<br>jrimmer@westmemphisutilities.com |                                        |                                                        |                                              |                                                      |                        |                                  |  |  |  |
|                                            | NTACTED DURING INSPECTION:             |                                                        |                                              |                                                      |                        |                                  |  |  |  |
|                                            | AREA EVALUATIONS                       |                                                        |                                              |                                                      |                        |                                  |  |  |  |
|                                            |                                        | atisfactory, M=Marginal, U=Unsati                      |                                              |                                                      |                        | ATED                             |  |  |  |
| N<br>S                                     | PERMIT<br>RECORDS/REPORTS              | N FLOW MEASUR N LABORATORY                             |                                              |                                                      |                        |                                  |  |  |  |
| U                                          | OPERATION & MAINTENANCE                |                                                        | CEIVING WATER                                | N                                                    |                        |                                  |  |  |  |
| N                                          | SAMPLING                               |                                                        | LING/DISPOSAL                                | N                                                    | PRETRE/                |                                  |  |  |  |
| U                                          | OTHER: Active Partial Bypass of        |                                                        |                                              |                                                      |                        |                                  |  |  |  |
|                                            | 7.                                     | SUMMARY C                                              | F FINDINGS                                   |                                                      |                        |                                  |  |  |  |
| Ins                                        | spection was performed due to ob       | served lack of freeb                                   | oard in the EQ ba                            | sin w                                                | hile drivin            | g past the facility.             |  |  |  |
| Re                                         | cent snow/ice melt had resulted i      | n bypasses from oth                                    | ner facilities in the                        | area                                                 | •                      |                                  |  |  |  |
|                                            | cility was discharging from the E0     | _                                                      |                                              | -                                                    |                        | -                                |  |  |  |
|                                            | lure of the EQ basin in the event o    | •                                                      |                                              |                                                      |                        |                                  |  |  |  |
| _                                          | erating at full capacity with all ne   |                                                        | -                                            |                                                      | -                      | m. The UV system                 |  |  |  |
| ha                                         | d been removed to prevent dama         |                                                        | _                                            | lows.                                                |                        |                                  |  |  |  |
|                                            |                                        |                                                        | COMMENTS                                     |                                                      |                        |                                  |  |  |  |
|                                            | cility contacted ADEQ Enforceme        | nt Branch prior to b                                   | ypass.                                       |                                                      |                        |                                  |  |  |  |
|                                            | letter will be sent at this time.      | = .                                                    |                                              |                                                      |                        |                                  |  |  |  |
|                                            | rther action will be at the discretion |                                                        |                                              |                                                      |                        |                                  |  |  |  |
| INS                                        | SPECTOR'S SIGNATURE:                   | √Brent L. Walker                                       |                                              |                                                      | DATE: <b>5/26/2015</b> |                                  |  |  |  |
|                                            |                                        |                                                        |                                              |                                                      |                        | =: 3.44.4                        |  |  |  |
|                                            | /an                                    | in Radinham                                            |                                              |                                                      |                        |                                  |  |  |  |
| SU                                         | IPERVISOR'S SIGNATURE:                 | Jas                                                    | on Bolenbaugh                                |                                                      |                        | DATE: <b>6/2/2015</b>            |  |  |  |