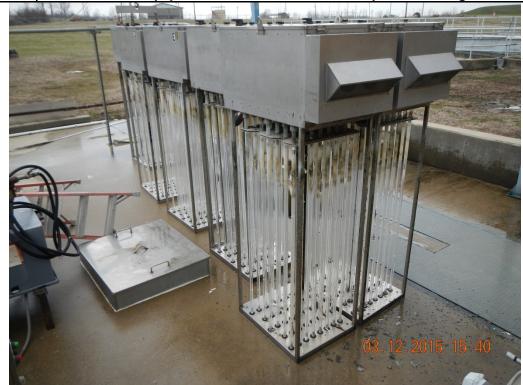

| Photographer: | Brent Walker                  | Date: | 3/12/2015 | Time:   | 1540 |
|---------------|-------------------------------|-------|-----------|---------|------|
| Witness: Pau  | l Holloway/Dir. of Wastewater |       |           | Photo # | : 4  |

## Inspection Report: West Memphis WWTP, AFIN: 18-00879, Permit #: AR0022039

| Water Division Photographic Evidence Sheet         |      |                                     |       |           |            |      |  |  |
|----------------------------------------------------|------|-------------------------------------|-------|-----------|------------|------|--|--|
| Location:                                          | Wes  | st Memphis WWTP                     |       |           |            |      |  |  |
| Photographer: Brent Walker                         |      |                                     | Date: | 3/12/2015 | Time:      | 1554 |  |  |
| Witness: Paul Holloway/Dir. of Wastewater Photo #: |      |                                     |       |           | <b>∵ 5</b> |      |  |  |
| Description                                        | ո։ ( | Overview of EQ basin near capacity. |       |           |            |      |  |  |