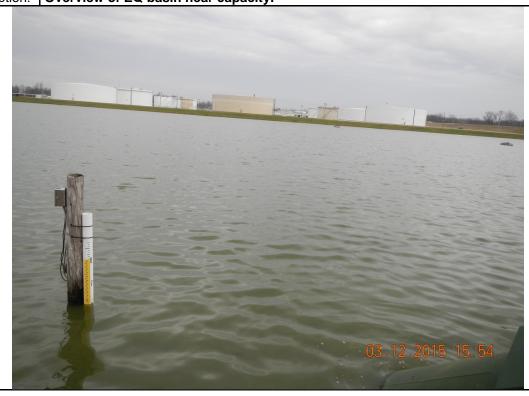

## Inspection Report: West Memphis WWTP, AFIN: 18-00879, Permit #: AR0022039

| Water Division Photographic Evidence Sheet         |      |                                     |       |           |            |      |  |  |
|----------------------------------------------------|------|-------------------------------------|-------|-----------|------------|------|--|--|
| Location:                                          | Wes  | st Memphis WWTP                     |       |           |            |      |  |  |
| Photographer: Brent Walker                         |      |                                     | Date: | 3/12/2015 | Time:      | 1554 |  |  |
| Witness: Paul Holloway/Dir. of Wastewater Photo #: |      |                                     |       |           | <b>∵ 5</b> |      |  |  |
| Description                                        | ո։ ( | Overview of EQ basin near capacity. |       |           |            |      |  |  |

Description: Overview of EQ basin near capacity.