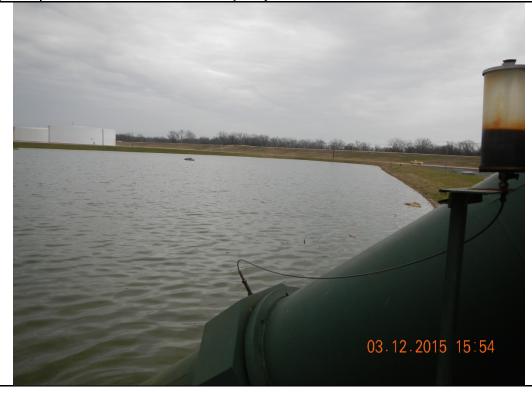

| Photographer:   Brent Walker              | Date: | 3/12/2015 | Time:    | 1554 |
|-------------------------------------------|-------|-----------|----------|------|
| Witness: Paul Holloway/Dir. of Wastewater |       |           | Photo #: | 6    |

Description: Overview of EQ basin near capacity.