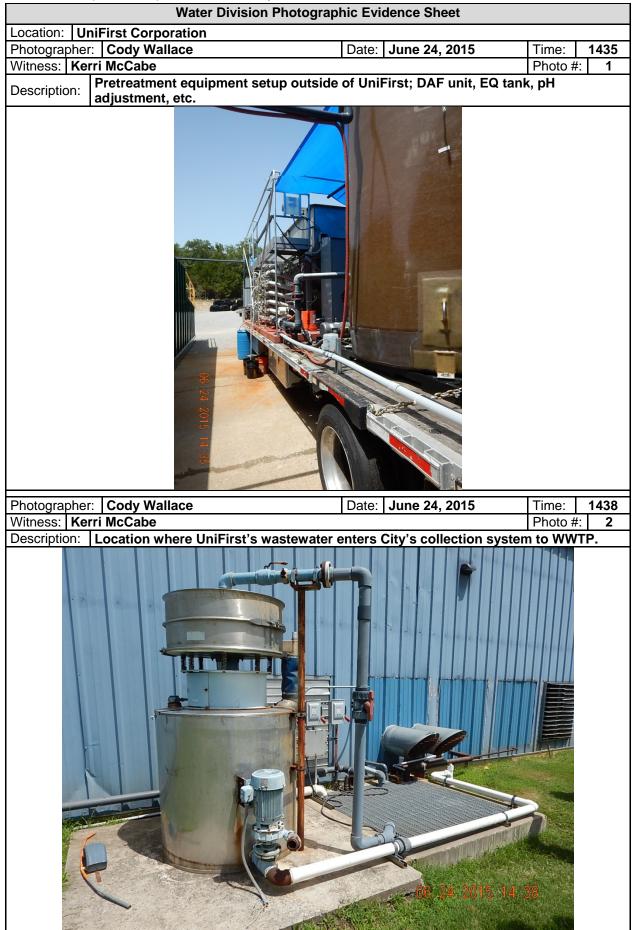

Inspection Report: UniFirst Corporation, AFIN: 68-00015, Permit #: AR0022110

|                                                                                                                                                                                                                                  |                                                                                                                                                                                                                            |                                  | -                                                          |                                                                             | _             | -                |                                           |  |  |
|----------------------------------------------------------------------------------------------------------------------------------------------------------------------------------------------------------------------------------|----------------------------------------------------------------------------------------------------------------------------------------------------------------------------------------------------------------------------|----------------------------------|------------------------------------------------------------|-----------------------------------------------------------------------------|---------------|------------------|-------------------------------------------|--|--|
| <u>ADEQ</u>                                                                                                                                                                                                                      |                                                                                                                                                                                                                            | WATER DIVISION INSPECTION REPORT |                                                            |                                                                             |               |                  |                                           |  |  |
|                                                                                                                                                                                                                                  |                                                                                                                                                                                                                            | AF                               | AFIN: 68-00015 PERMIT #: AR0022                            |                                                                             | 110           |                  | DATE: 6/24/2015                           |  |  |
| A                                                                                                                                                                                                                                | RKANSAS                                                                                                                                                                                                                    |                                  | DUNTY: 68 Sharp                                            |                                                                             |               | #: <b>085181</b> | MEDIA: WN                                 |  |  |
| Department of Environmental Quality                                                                                                                                                                                              |                                                                                                                                                                                                                            |                                  | GPS LAT: 35.941308 LONG: -91.531681 LOCATION: General Area |                                                                             |               |                  |                                           |  |  |
|                                                                                                                                                                                                                                  | FACILITY INFORMAT                                                                                                                                                                                                          | ION                              |                                                            |                                                                             |               |                  | RMATION                                   |  |  |
| NAME:<br>UniFirst Corporation                                                                                                                                                                                                    |                                                                                                                                                                                                                            |                                  |                                                            | FACILITY TYPE: INSPECTOR ID#:   1 - Municipal 84022 S - State               |               |                  |                                           |  |  |
| LOCATION:<br>1 Unifirst Drive                                                                                                                                                                                                    |                                                                                                                                                                                                                            |                                  |                                                            | FACILITY EVALUATION RATING:                                                 |               |                  | ECTION TYPE:<br>Iustrial User             |  |  |
| CITY:<br>Cave City, AR                                                                                                                                                                                                           |                                                                                                                                                                                                                            |                                  |                                                            | DATE(S): ENTR                                                               | Y TIME:       | EXIT TIME:       | PERMIT EFFECTIVE DATE:                    |  |  |
| Ca                                                                                                                                                                                                                               | RESPONSIBLE OFFIC                                                                                                                                                                                                          |                                  |                                                            | 6/24/2015 13                                                                | :45           | 14:45            | 1/1/2014                                  |  |  |
| NAME: / TITLE<br>Jim Smith / Public Works Director                                                                                                                                                                               |                                                                                                                                                                                                                            |                                  |                                                            |                                                                             |               |                  | PERMIT EXPIRATION DATE: <b>12/31/2018</b> |  |  |
| COMP                                                                                                                                                                                                                             | PANY:                                                                                                                                                                                                                      |                                  |                                                            | FAYETTEVILLE SHALE RELATED: N                                               |               |                  |                                           |  |  |
|                                                                                                                                                                                                                                  | y of Cave City<br>NG ADDRESS:                                                                                                                                                                                              |                                  |                                                            | FAYETTEVILLE S                                                              | SHAL          | E VIOLATI        | ONS: N                                    |  |  |
|                                                                                                                                                                                                                                  | Box 69                                                                                                                                                                                                                     |                                  |                                                            |                                                                             |               | TION PAR         | <b>FICIPANTS</b>                          |  |  |
|                                                                                                                                                                                                                                  |                                                                                                                                                                                                                            |                                  |                                                            | NAME/TITLE/PHONE/FAX/EMAIL/ETC.:<br>Alton Stewart/Water Operator, Cave City |               |                  |                                           |  |  |
|                                                                                                                                                                                                                                  | ve City AR 725210069                                                                                                                                                                                                       |                                  |                                                            |                                                                             |               |                  | UniFirst Corp/(870)-                      |  |  |
| 870                                                                                                                                                                                                                              | 0-283-5563 /                                                                                                                                                                                                               |                                  |                                                            | 283-5361/dwalter                                                            |               |                  |                                           |  |  |
| EMAIL                                                                                                                                                                                                                            | _:                                                                                                                                                                                                                         |                                  |                                                            | Cody Wallace/AD                                                             | DEQ I         | District 10      | Water Inspector                           |  |  |
| СС                                                                                                                                                                                                                               | NTACTED DURING INSPECTION:                                                                                                                                                                                                 | Ye                               | S                                                          |                                                                             |               |                  |                                           |  |  |
|                                                                                                                                                                                                                                  |                                                                                                                                                                                                                            |                                  | AREA EVA                                                   |                                                                             |               |                  |                                           |  |  |
| Ν                                                                                                                                                                                                                                | (s=s:<br>PERMIT                                                                                                                                                                                                            | atisfac<br>N                     |                                                            | isfactory, N=Not Applicable/Ev<br>ロロルロトロー                                   | valuated<br>N |                  | VATED                                     |  |  |
| N                                                                                                                                                                                                                                | RECORDS/REPORTS                                                                                                                                                                                                            | N                                |                                                            |                                                                             | N             |                  |                                           |  |  |
| N                                                                                                                                                                                                                                | OPERATION & MAINTENANCE                                                                                                                                                                                                    | N                                |                                                            | CEIVING WATER                                                               | N             |                  | DNITORING PROGRAM                         |  |  |
| Ν                                                                                                                                                                                                                                | SAMPLING                                                                                                                                                                                                                   | Ν                                | SLUDGE HAND                                                | LING/DISPOSAL                                                               | S             | PRETRE           | ATMENT                                    |  |  |
| S                                                                                                                                                                                                                                | OTHER: IU                                                                                                                                                                                                                  |                                  |                                                            |                                                                             |               |                  |                                           |  |  |
|                                                                                                                                                                                                                                  |                                                                                                                                                                                                                            |                                  | SUMMARY C                                                  |                                                                             |               |                  |                                           |  |  |
|                                                                                                                                                                                                                                  | rrently, UniFirst Corp is not disch                                                                                                                                                                                        | -                                |                                                            |                                                                             | -             |                  | -                                         |  |  |
| res                                                                                                                                                                                                                              | sponsible for meeting the effluent                                                                                                                                                                                         | lim                              |                                                            |                                                                             | Part          | , Section        | A).                                       |  |  |
| _                                                                                                                                                                                                                                |                                                                                                                                                                                                                            |                                  | GENERAL (                                                  |                                                                             |               |                  |                                           |  |  |
|                                                                                                                                                                                                                                  | Wed June 24, 2015, an inspectio                                                                                                                                                                                            |                                  |                                                            |                                                                             |               |                  |                                           |  |  |
|                                                                                                                                                                                                                                  | en working with City officials in o                                                                                                                                                                                        |                                  |                                                            |                                                                             |               |                  | -                                         |  |  |
|                                                                                                                                                                                                                                  | y has adopted an industrial pretro                                                                                                                                                                                         |                                  | •                                                          |                                                                             |               | -                | •                                         |  |  |
| ADEQ's Permit Engineer for the Pretreatment Program. UniFirst Corp fits best in the 447-Ink Formulating                                                                                                                          |                                                                                                                                                                                                                            |                                  |                                                            |                                                                             |               |                  |                                           |  |  |
| category; however, the facility does not use solvent-based inks.                                                                                                                                                                 |                                                                                                                                                                                                                            |                                  |                                                            |                                                                             |               |                  |                                           |  |  |
| The facility had evicinally installed a clarifier to acttle residual this lanar (nexts) as well as an EQ tark to                                                                                                                 |                                                                                                                                                                                                                            |                                  |                                                            |                                                                             |               |                  |                                           |  |  |
| The facility had originally installed a clarifier to settle residual thickener (paste) as well as an EQ tank to<br>stabilize flow/pH adjustment (50% sodium hydroxide); however, it was noted that the thickener actually floats |                                                                                                                                                                                                                            |                                  |                                                            |                                                                             |               |                  |                                           |  |  |
| instead of settles. Currently, the facility has a DAF unit temporarily stationed outside for pretreating                                                                                                                         |                                                                                                                                                                                                                            |                                  |                                                            |                                                                             |               |                  |                                           |  |  |
| wastewater and is storing/hauling the wastewater in rented tanks (Jim's out of Memphis, TN is licensed                                                                                                                           |                                                                                                                                                                                                                            |                                  |                                                            |                                                                             |               |                  |                                           |  |  |
|                                                                                                                                                                                                                                  |                                                                                                                                                                                                                            |                                  |                                                            | •                                                                           |               | -                |                                           |  |  |
|                                                                                                                                                                                                                                  | hauler/disposer). Once the City gives UniFirst the approval to send pretreated wastewater to the WWTP, they will install a permanent DAF unit and remove the storage tanks. UniFirst already sends wash water from textile |                                  |                                                            |                                                                             |               |                  |                                           |  |  |
| ** **                                                                                                                                                                                                                            | will install a permanent DAF unit and remove the storage tanks. UniFirst already sends wash water from textile                                                                                                             |                                  |                                                            |                                                                             |               |                  |                                           |  |  |

## Facility is using a temporary setup until the City approves for them to start sending pretreated wastewater to the WWTP.

Visit Conducted By: Kerri McCabe and Cody Wallace, ADEQ Water Division – Inspection Branch