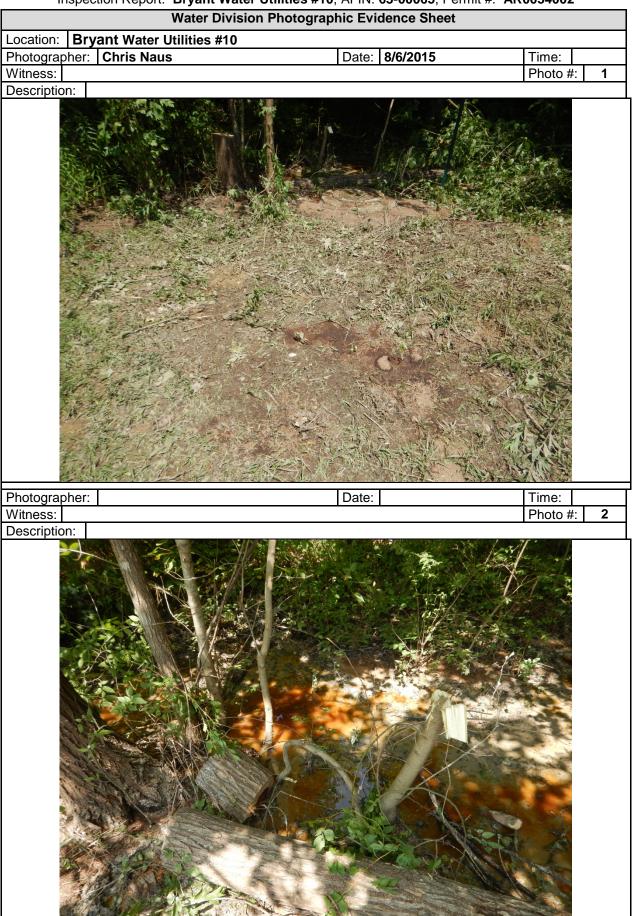

| ADEQ                                                                                                            |                                   | WATER DIVISION INSPECTION REPORT                          |                                                                                          |                                                                                |                                 |                                    |                        |                        |  |  |
|-----------------------------------------------------------------------------------------------------------------|-----------------------------------|-----------------------------------------------------------|------------------------------------------------------------------------------------------|--------------------------------------------------------------------------------|---------------------------------|------------------------------------|------------------------|------------------------|--|--|
|                                                                                                                 |                                   | AFIN: <b>63-00065</b> PE                                  |                                                                                          | ERMIT #: <b>AR0034002</b>                                                      |                                 |                                    |                        | DATE: <b>8/6/2015</b>  |  |  |
|                                                                                                                 |                                   | COUNTY: 63 Saline                                         |                                                                                          | PDS                                                                            |                                 | #: <b>08591</b> :                  | 3                      | MEDIA: WN              |  |  |
| Dep                                                                                                             | partment of Environmental Quality | 4 LONG: -92.459359 LOCATION: General Area                 |                                                                                          |                                                                                |                                 |                                    |                        |                        |  |  |
| FACILITY INFORMATION                                                                                            |                                   |                                                           |                                                                                          | INSPECTION INFORMATION                                                         |                                 |                                    |                        |                        |  |  |
| Bryant Water Utilities #10 LOCATION:                                                                            |                                   |                                                           |                                                                                          | FACILITY TYPE:  1 - Municipal                                                  | INSPECTOR ID#: 107625 S - State |                                    |                        |                        |  |  |
| 2928 Raymar Lane                                                                                                |                                   |                                                           | FACILITY EVALUATION RATING: INSPECTION TYPE:  1 - Unsatisfactory Sanitary Sewer Overflow |                                                                                |                                 |                                    |                        |                        |  |  |
| CITY: Bryant, AR                                                                                                |                                   |                                                           | DATE(S): ENTRY TIME: EXIT TIME:                                                          |                                                                                |                                 |                                    | PERMIT EFFECTIVE DATE: |                        |  |  |
| RESPONSIBLE OFFICIAL                                                                                            |                                   |                                                           |                                                                                          | 8/6/2015 14:10 14:40 12/1/2014                                                 |                                 |                                    |                        |                        |  |  |
|                                                                                                                 | :: / TITLE                        |                                                           |                                                                                          |                                                                                |                                 | PERMIT EXPIRATION DATE: 11/30/2019 |                        |                        |  |  |
| Monty Ledbetter / General Manager                                                                               |                                   |                                                           |                                                                                          | FAYETTEVILLE SHALE RELATED: <b>N</b>                                           |                                 |                                    |                        |                        |  |  |
| Bryant Water Utilities                                                                                          |                                   |                                                           |                                                                                          | FAYETTEVILLE SHALE VIOLATIONS: N                                               |                                 |                                    |                        |                        |  |  |
| MAILING ADDRESS: 1019 S.W. 2 <sup>nd</sup> Street                                                               |                                   |                                                           |                                                                                          | INSPECTION PARTICIPANTS                                                        |                                 |                                    |                        |                        |  |  |
| CITY, STATE, ZIP:                                                                                               |                                   |                                                           |                                                                                          | NAME/TITLE/PHONE/FAX/EMAIL/ETC.:                                               |                                 |                                    |                        |                        |  |  |
| Bryant AR 72022 PHONE & EXT: / FAX:                                                                             |                                   |                                                           |                                                                                          | Chris Naus/ADEQ District 9 Water Inspector/ 501-682-0658/naus@adeq.state.ar.us |                                 |                                    |                        |                        |  |  |
| 50°                                                                                                             | 1-847-8083 /                      |                                                           |                                                                                          | Clark Baker/ADEQ District 9 Water Inspector/501-682-                           |                                 |                                    |                        |                        |  |  |
| EMAI<br><b>Im</b>                                                                                               | edbetter@sbcglobal.net            |                                                           |                                                                                          | 0657/BAKERCLARK@adeq.state.ar.us                                               |                                 |                                    |                        |                        |  |  |
|                                                                                                                 | NTACTED DURING INSPECTION:        | No                                                        |                                                                                          |                                                                                |                                 |                                    |                        |                        |  |  |
| AREA EVALUATIONS                                                                                                |                                   |                                                           |                                                                                          |                                                                                |                                 |                                    |                        |                        |  |  |
| U                                                                                                               | PERMIT (s=s)                      | sfactory, N=Not Applicable/Evaluated) REMENT U STORMWATER |                                                                                          |                                                                                |                                 |                                    |                        |                        |  |  |
| N                                                                                                               | RECORDS/REPORTS                   | N   FLOW MEASUREMENT<br>  N   LABORATORY                  |                                                                                          |                                                                                | U                               |                                    |                        |                        |  |  |
| J                                                                                                               | OPERATION & MAINTENANCE           | N EFFLUENT/RECEIVING WATER                                |                                                                                          |                                                                                | U                               |                                    |                        |                        |  |  |
| N                                                                                                               | SAMPLING                          | N SLUDGE HANDLING/DISPOSAL                                |                                                                                          |                                                                                | N                               | N   PRETREATMENT                   |                        |                        |  |  |
| υ                                                                                                               | U OTHER: Man Hole Monitoring      |                                                           |                                                                                          |                                                                                |                                 |                                    |                        |                        |  |  |
| SUMMARY OF FINDINGS                                                                                             |                                   |                                                           |                                                                                          |                                                                                |                                 |                                    |                        |                        |  |  |
|                                                                                                                 |                                   |                                                           |                                                                                          |                                                                                |                                 |                                    |                        |                        |  |  |
| GENERAL COMMENTS                                                                                                |                                   |                                                           |                                                                                          |                                                                                |                                 |                                    |                        |                        |  |  |
| During the inspection it was observed that the SSO had not been properly remediated (Pictures 1-3) during the   |                                   |                                                           |                                                                                          |                                                                                |                                 |                                    |                        |                        |  |  |
| first visit by Bryant Utilities employees. To prevent potential pollution to "Waters of the State" and minimize |                                   |                                                           |                                                                                          |                                                                                |                                 |                                    |                        |                        |  |  |
| potential risks to human health, SSO's should be properly contained, removed, and disinfected as soon as they   |                                   |                                                           |                                                                                          |                                                                                |                                 |                                    |                        |                        |  |  |
| are discovered. Failure to do so could result in violations of State and Federal regulations.                   |                                   |                                                           |                                                                                          |                                                                                |                                 |                                    |                        |                        |  |  |
|                                                                                                                 |                                   |                                                           |                                                                                          |                                                                                |                                 |                                    |                        |                        |  |  |
| INIC                                                                                                            | SPECTOR'S SIGNATURE:              | _                                                         | 5 /                                                                                      | Chris Naus                                                                     |                                 |                                    |                        | DATE: 9/43/3045        |  |  |
| IINS                                                                                                            | SFECTOR'S SIGNATURE.              | _                                                         | -                                                                                        | Cilis Naus                                                                     |                                 |                                    |                        | DATE: <b>8/13/2015</b> |  |  |
|                                                                                                                 | Jana Rallolman                    |                                                           |                                                                                          |                                                                                |                                 |                                    |                        |                        |  |  |
| SU                                                                                                              | PERVISOR'S SIGNATURE:             | Jas                                                       | on Bolenbaugh                                                                            |                                                                                |                                 |                                    | DATE: <b>8/17/2015</b> |                        |  |  |