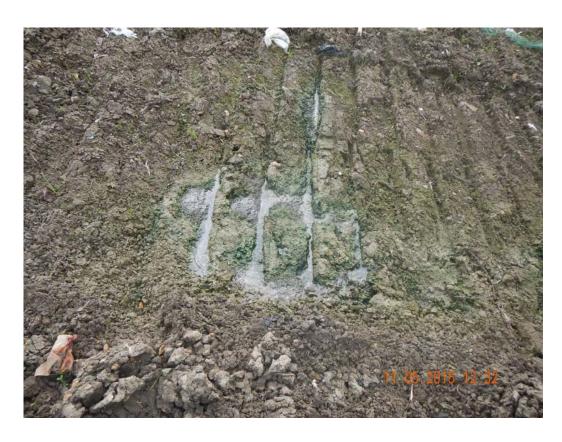

|       |                     |                                                             | Cate      | gory 2 (continued)                                                                                                                                                                                      |
|-------|---------------------|-------------------------------------------------------------|-----------|---------------------------------------------------------------------------------------------------------------------------------------------------------------------------------------------------------|
|       | Regulation          | Item Description                                            | T         | Comments                                                                                                                                                                                                |
|       | 427                 | Surface Water Controls                                      |           |                                                                                                                                                                                                         |
|       | 411(h)(1)           | Contouring prevents surface water flowing into or through   | ı waste   |                                                                                                                                                                                                         |
|       | 418(a)(b)           | Run-on/off control system present and adequate              |           |                                                                                                                                                                                                         |
|       | 411(h)(2)           | Surface water control prevents off-site sediment accumulati | tion      |                                                                                                                                                                                                         |
|       | 411(i);427(f)       | Adequate maintenance of intermediate/final cover vegetation | on        |                                                                                                                                                                                                         |
|       | 415                 | Gas monitoring program                                      | 1         |                                                                                                                                                                                                         |
| X     | 411(o)              | Leachate leaks or evidence of leachate seepage              |           | Leachate leaks were observed on the north end of the west slope near the bottom of the slope. See Photos 1-2.                                                                                           |
|       | 426                 | Survey controls                                             |           |                                                                                                                                                                                                         |
|       | 429                 | Leachate collection system                                  |           |                                                                                                                                                                                                         |
|       | 420                 | Liquid Restrictions                                         |           |                                                                                                                                                                                                         |
|       |                     |                                                             | Cates     | gory 3                                                                                                                                                                                                  |
|       | Regulation          | Item Description                                            |           | Comments                                                                                                                                                                                                |
|       | 412                 | Implementation of hazardous/unauthorized waste exclusion    | n plan    |                                                                                                                                                                                                         |
| X     | 413(a)(b)           | Satisfactory daily/alternative cover                        |           | According to Landfill Supervisor, Lum Pickle, a tarp was utilized for daily cover. Alternative cover materials, such as the tarp that was utilized, must be approved by the Department. See Photos 3-4. |
|       | 413(c)              | Satisfactory intermediate cover                             |           |                                                                                                                                                                                                         |
|       | 416(b),411(f)(4)    | Open burning prohibited                                     |           |                                                                                                                                                                                                         |
|       | 419                 | Cause discharge/leachate discharge leaving landfill         |           |                                                                                                                                                                                                         |
| -     | 411(f)(3),419(a)(4) | Depositing waste in standing water prohibited               |           |                                                                                                                                                                                                         |
|       | 411(o)              | Erosion or other cover defects resulting in exposed refuse  |           |                                                                                                                                                                                                         |
|       | 309(c)              | Overfill/Off lined area                                     |           |                                                                                                                                                                                                         |
|       |                     | R                                                           | egulati   | on 22 - Records                                                                                                                                                                                         |
| 421   | l(a)(8), 1203(k)    |                                                             | 9/30/2015 | Site Conditions Wet                                                                                                                                                                                     |
|       | 423(b)              | 8 8 8                                                       | /13/ 2015 | Weather Conditions Sunny                                                                                                                                                                                |
|       | 428                 | Liner construction in progress Yes/No No No                 |           | er construction   Yes/No   No   Third party CQA on-site during construction   Yes/No   No                                                                                                               |
|       |                     |                                                             | 1/5/2015  | Total # for month 19                                                                                                                                                                                    |
|       |                     |                                                             | /31/2015  | Detection level   0   415(a)   Explosive gas records current?   Yes/No   Yes                                                                                                                            |
| 441(8 |                     |                                                             | 9,610.95  | Tons 3 <sup>rd</sup> Quarter 2015                                                                                                                                                                       |
|       |                     | •                                                           |           | Yes Note: Photo times did not account for daylight savings time.                                                                                                                                        |
| Faye  | etteville Shale Re  |                                                             |           |                                                                                                                                                                                                         |
| Ope   | rator Name & N      | Tumber Ed Jackson- 001217                                   |           | Signature of Inspector                                                                                                                                                                                  |
|       |                     |                                                             |           | ) 00                                                                                                                                                                                                    |

0245-S1-R1 Photo 1 & 2

0245-S1-R1 Photo 3 & 4