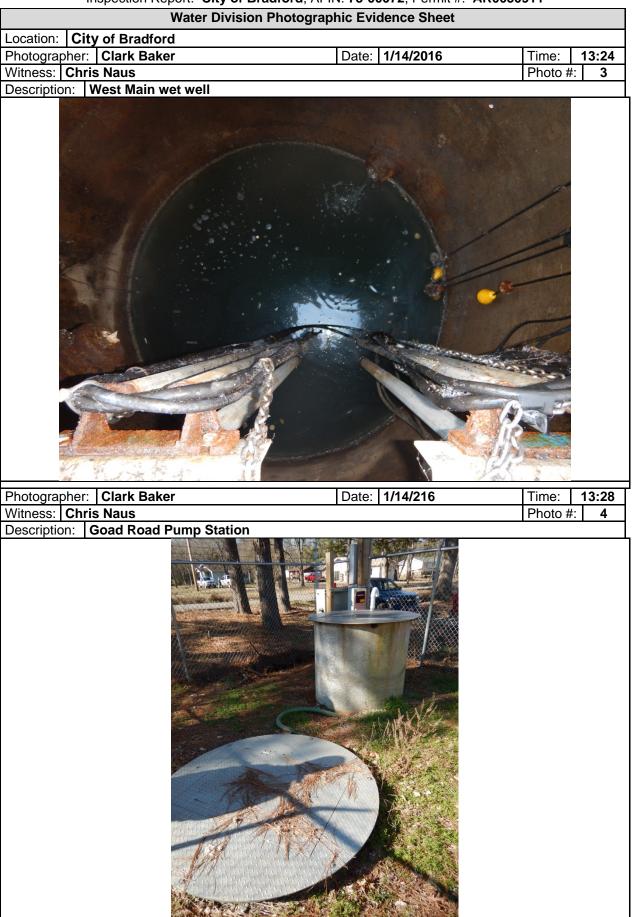

| PUMP STATION VISIT (COMPLETE A SEPARATE CHECKLIST FOR EACH PUMP STATION VISITED) |                          |                            |  |  |
|----------------------------------------------------------------------------------|--------------------------|----------------------------|--|--|
| GENERAL INFORMATION AND OVERALL EVALUATION                                       | ØS OM OU ONA             |                            |  |  |
| NAME AND/OR LOCATION OF PUMP STATION: Goad Road Pump Station                     |                          |                            |  |  |
| TYPE(S) OF WASTE WATER RECEIVED: ZRESIDENTIAL COMMERCIAL INDUSTRIAL OTHER:       |                          |                            |  |  |
| NUMBER OF PUMPS: 2                                                               | NUMBER OPERATIONAL: 2    |                            |  |  |
| NUMBER AND SIZE OF PUMPS APPEARS ADEQUATE: 5                                     | <u>Hp</u>                | ØS OM OU ONA ONE           |  |  |
| EVIDENCE OF RECENT OVERFLOWS OR HIGH LEVELS:                                     |                          | ⊡Y ØN ⊡NA ⊡NE              |  |  |
|                                                                                  |                          |                            |  |  |
| GENERAL OPERATION AND MAINTENANCE                                                |                          | ⊠S ⊡M ⊡U ⊡NA               |  |  |
| CLEAN AND WELL MAINTAINED WITH MINIMAL STORAG EQUIPMENT:                         |                          | ØS OM OU ONA ONE           |  |  |
| GATES/DOORS/HATCHES/LIDS/ETC. LOCKED TO PREVE<br>ACCESS AND/OR TAMPERING:        | ØS OM OU ONA ONE         |                            |  |  |
| WET WELLS, SUMPS AND PITS ADEQUATELY COVERED<br>PROTECTED:                       | ØS OM OU ONA ONE         |                            |  |  |
| ELECTRICAL CONTROLS COVERS CONDUIT AND EQUIF<br>INSTALLED AND MAINTAINED:        | ØS OM OU ONA ONE         |                            |  |  |
| GUARDS AND SHIELDS IN PLACE AROUND MOVING EQI<br>DRIVESHAFTS, ETC.) :            | UIPMENT (BELTS, PULLEYS, | ØS OM OU ONA ONE           |  |  |
| ADEQUATE VENTILATION TO PREVENT EXCESSIVE CO<br>GASES AND FUMES:                 | ØS OM OU ONA ONE         |                            |  |  |
| ADEQUATE LIGHTING FOR ROUTINE INSPECTION/MAIN                                    | TENANCE:                 | ØS OM OU ONA ONE           |  |  |
| SEALS, VALVES AND PACKING ADEQUATELY MAINTAIN                                    | ED TO PREVENT LEAKS:     | ØS OM OU ONA ONE           |  |  |
| MINIMAL ACCUMULATION OF GREASE AND SOLIDS IN V                                   | ØS OM OU ONA ONE         |                            |  |  |
|                                                                                  |                          |                            |  |  |
| BACKUP POWER AND ALARMS                                                          |                          | ØS OM OU ONA               |  |  |
| PROVISIONS FOR GENERATOR AND/OR EMERGENCY T                                      | RANSFER PUMP:            | ØS OM OU ONA ONE           |  |  |
| AUDIBLE/VISUAL ALARM WITH EMERGENCY CONTACT                                      | INFORMATION POSTED:      | □S ØM □U □NA □NE           |  |  |
| SCADA SYSTEM (LIST PARAMETERS MONITORED):                                        | ⊡Y ⊡N ⊠NA ⊡NE            |                            |  |  |
|                                                                                  |                          | No signage at pump station |  |  |