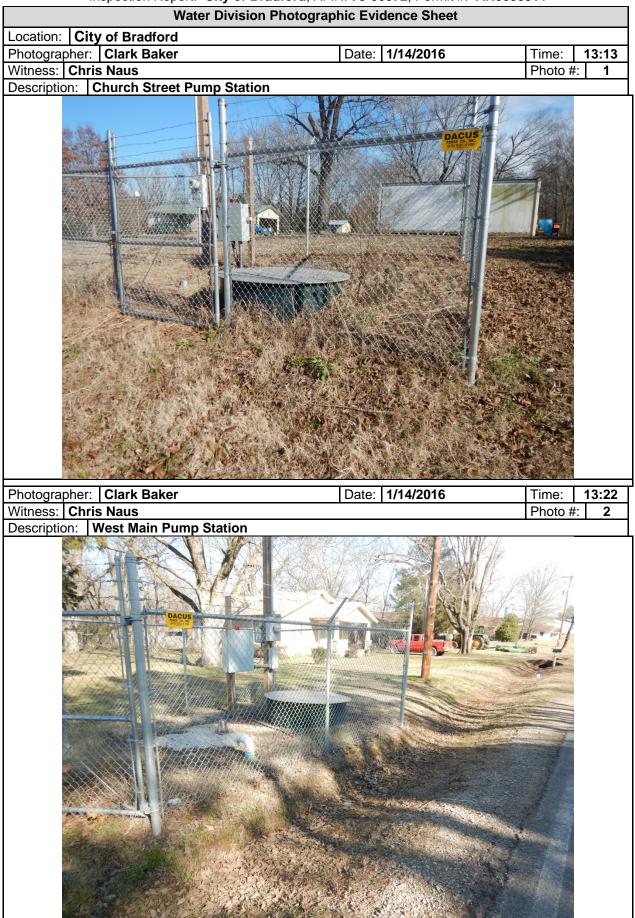

| PUMP STATION VISIT (COMPLETE A SEPARATE CHECKLIST FOR EACH PUMP STATION VISITED) |                       |                             |  |  |
|----------------------------------------------------------------------------------|-----------------------|-----------------------------|--|--|
| GENERAL INFORMATION AND OVERALL EVALUATION                                       |                       | ØS OM OU ONA                |  |  |
| NAME AND/OR LOCATION OF PUMP STATION: Church Street Pump Station                 |                       |                             |  |  |
| TYPE(S) OF WASTE WATER RECEIVED: ØRESIDENTIAL                                    |                       | AL OTHER:                   |  |  |
| NUMBER OF PUMPS: <u>2</u>                                                        | NUMBER OPERATIONAL: 2 |                             |  |  |
| NUMBER AND SIZE OF PUMPS APPEARS ADEQUATE: 3                                     | ØS OM OU ONA ONE      |                             |  |  |
| EVIDENCE OF RECENT OVERFLOWS OR HIGH LEVELS:                                     | ⊡Y ØN ⊡NA ⊡NE         |                             |  |  |
|                                                                                  |                       |                             |  |  |
| GENERAL OPERATION AND MAINTENANCE                                                |                       | ⊡S ⊠M ⊡U ⊡NA                |  |  |
| CLEAN AND WELL MAINTAINED WITH MINIMAL STORAG EQUIPMENT:                         | ØS OM OU ONA ONE      |                             |  |  |
| GATES/DOORS/HATCHES/LIDS/ETC. LOCKED TO PREVE<br>ACCESS AND/OR TAMPERING:        | ØS OM OU ONA ONE      |                             |  |  |
| WET WELLS, SUMPS AND PITS ADEQUATELY COVERED<br>PROTECTED:                       | ØS OM OU ONA ONE      |                             |  |  |
| ELECTRICAL CONTROLS COVERS CONDUIT AND EQUIP<br>INSTALLED AND MAINTAINED:        | ØS OM OU ONA ONE      |                             |  |  |
| GUARDS AND SHIELDS IN PLACE AROUND MOVING EQU<br>DRIVESHAFTS, ETC.) :            | ØS OM OU ONA ONE      |                             |  |  |
| ADEQUATE VENTILATION TO PREVENT EXCESSIVE COI<br>GASES AND FUMES:                | ØS OM OU ONA ONE      |                             |  |  |
| ADEQUATE LIGHTING FOR ROUTINE INSPECTION/MAIN                                    | TENANCE:              | ØS OM OU ONA ONE            |  |  |
| SEALS, VALVES AND PACKING ADEQUATELY MAINTAIN                                    | ED TO PREVENT LEAKS:  | ØS OM OU ONA ONE            |  |  |
| MINIMAL ACCUMULATION OF GREASE AND SOLIDS IN V                                   | □S ØM □U □NA □NE      |                             |  |  |
|                                                                                  |                       |                             |  |  |
| BACKUP POWER AND ALARMS                                                          |                       | ØS OM OU ONA                |  |  |
| PROVISIONS FOR GENERATOR AND/OR EMERGENCY T                                      | RANSFER PUMP:         | ØS OM OU ONA ONE            |  |  |
| AUDIBLE/VISUAL ALARM WITH EMERGENCY CONTACT                                      | NFORMATION POSTED:    | □S ØM □U □NA □NE            |  |  |
| SCADA SYSTEM (LIST PARAMETERS MONITORED):                                        | ⊡Y ⊡N ⊠NA ⊡NE         |                             |  |  |
|                                                                                  |                       | No signage at pump station. |  |  |

| PUMP STATION VISIT (COMPLETE A SEPARATE CHECKLIST FOR EACH PUMP STATION VISITED) |                          |                             |  |  |
|----------------------------------------------------------------------------------|--------------------------|-----------------------------|--|--|
| GENERAL INFORMATION AND OVERALL EVALUATION                                       |                          | ØS OM OU ONA                |  |  |
| NAME AND/OR LOCATION OF PUMP STATION: West Main Pump Station                     |                          |                             |  |  |
| TYPE(S) OF WASTE WATER RECEIVED: ØRESIDENTIAL                                    |                          | AL DOTHER:                  |  |  |
| NUMBER OF PUMPS: <u>2</u>                                                        | NUMBER OPERATIONAL: 2    |                             |  |  |
| NUMBER AND SIZE OF PUMPS APPEARS ADEQUATE: 5                                     | Hp                       | ØS OM OU ONA ONE            |  |  |
| EVIDENCE OF RECENT OVERFLOWS OR HIGH LEVELS:                                     | ⊡Y ØN ⊡NA ⊡NE            |                             |  |  |
|                                                                                  |                          |                             |  |  |
| GENERAL OPERATION AND MAINTENANCE                                                |                          | ⊡S ⊠M ⊡U ⊡NA                |  |  |
| CLEAN AND WELL MAINTAINED WITH MINIMAL STORAG EQUIPMENT:                         |                          | ØS OM OU ONA ONE            |  |  |
| GATES/DOORS/HATCHES/LIDS/ETC. LOCKED TO PREVE<br>ACCESS AND/OR TAMPERING:        | □S ØM □U □NA □NE         |                             |  |  |
| WET WELLS, SUMPS AND PITS ADEQUATELY COVERED<br>PROTECTED:                       | ØS OM OU ONA ONE         |                             |  |  |
| ELECTRICAL CONTROLS COVERS CONDUIT AND EQUIP<br>INSTALLED AND MAINTAINED:        | ØS OM OU ONA ONE         |                             |  |  |
| GUARDS AND SHIELDS IN PLACE AROUND MOVING EQU<br>DRIVESHAFTS, ETC.) :            | JIPMENT (BELTS, PULLEYS, | ØS OM OU ONA ONE            |  |  |
| ADEQUATE VENTILATION TO PREVENT EXCESSIVE CON<br>GASES AND FUMES:                | NDENSATION AND/OR        | ØS OM OU ONA ONE            |  |  |
| ADEQUATE LIGHTING FOR ROUTINE INSPECTION/MAIN                                    | TENANCE:                 | ØS OM OU ONA ONE            |  |  |
| SEALS, VALVES AND PACKING ADEQUATELY MAINTAIN                                    | ED TO PREVENT LEAKS:     | ØS OM OU ONA ONE            |  |  |
| MINIMAL ACCUMULATION OF GREASE AND SOLIDS IN V                                   | ØS OM OU ONA ONE         |                             |  |  |
|                                                                                  |                          |                             |  |  |
| BACKUP POWER AND ALARMS                                                          |                          | ØS OM OU ONA                |  |  |
| PROVISIONS FOR GENERATOR AND/OR EMERGENCY T                                      | RANSFER PUMP:            | ØS OM OU ONA ONE            |  |  |
| AUDIBLE/VISUAL ALARM WITH EMERGENCY CONTACT                                      | NFORMATION POSTED:       | □S ØM □U □NA □NE            |  |  |
| SCADA SYSTEM (LIST PARAMETERS MONITORED):                                        | ⊡Y ⊡N ⊠NA ⊡NE            |                             |  |  |
|                                                                                  |                          | No signage at pump station. |  |  |