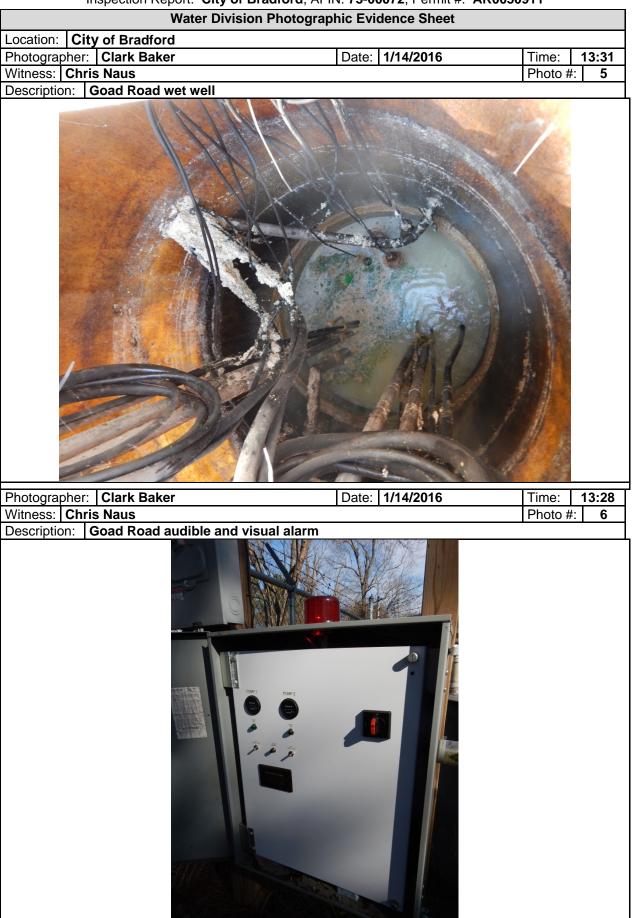

| PUMP STATION VISIT (COMPLETE A SEPARATE CHECKLIST FOR EACH PUMP STATION VISITED) |                          |                            |  |  |
|----------------------------------------------------------------------------------|--------------------------|----------------------------|--|--|
| GENERAL INFORMATION AND OVERALL EVALUATION                                       | ØS OM OU ONA             |                            |  |  |
| NAME AND/OR LOCATION OF PUMP STATION: Goad Road Pump Station                     |                          |                            |  |  |
| TYPE(S) OF WASTE WATER RECEIVED: ZRESIDENTIAL COMMERCIAL INDUSTRIAL OTHER:       |                          |                            |  |  |
| NUMBER OF PUMPS: 2                                                               | NUMBER OPERATIONAL: 2    |                            |  |  |
| NUMBER AND SIZE OF PUMPS APPEARS ADEQUATE: 5                                     | <u>Hp</u>                | ØS OM OU ONA ONE           |  |  |
| EVIDENCE OF RECENT OVERFLOWS OR HIGH LEVELS:                                     |                          | ⊡Y ØN ⊡NA ⊡NE              |  |  |
|                                                                                  |                          |                            |  |  |
| GENERAL OPERATION AND MAINTENANCE                                                |                          | ⊠S ⊡M ⊡U ⊡NA               |  |  |
| CLEAN AND WELL MAINTAINED WITH MINIMAL STORAG EQUIPMENT:                         |                          | ØS OM OU ONA ONE           |  |  |
| GATES/DOORS/HATCHES/LIDS/ETC. LOCKED TO PREVE<br>ACCESS AND/OR TAMPERING:        | ØS OM OU ONA ONE         |                            |  |  |
| WET WELLS, SUMPS AND PITS ADEQUATELY COVERED<br>PROTECTED:                       | ØS OM OU ONA ONE         |                            |  |  |
| ELECTRICAL CONTROLS COVERS CONDUIT AND EQUIF<br>INSTALLED AND MAINTAINED:        | ØS OM OU ONA ONE         |                            |  |  |
| GUARDS AND SHIELDS IN PLACE AROUND MOVING EQI<br>DRIVESHAFTS, ETC.) :            | UIPMENT (BELTS, PULLEYS, | ØS OM OU ONA ONE           |  |  |
| ADEQUATE VENTILATION TO PREVENT EXCESSIVE CO<br>GASES AND FUMES:                 | ØS OM OU ONA ONE         |                            |  |  |
| ADEQUATE LIGHTING FOR ROUTINE INSPECTION/MAIN                                    | TENANCE:                 | ØS OM OU ONA ONE           |  |  |
| SEALS, VALVES AND PACKING ADEQUATELY MAINTAIN                                    | ED TO PREVENT LEAKS:     | ØS OM OU ONA ONE           |  |  |
| MINIMAL ACCUMULATION OF GREASE AND SOLIDS IN V                                   | ØS OM OU ONA ONE         |                            |  |  |
|                                                                                  |                          |                            |  |  |
| BACKUP POWER AND ALARMS                                                          |                          | ØS OM OU ONA               |  |  |
| PROVISIONS FOR GENERATOR AND/OR EMERGENCY T                                      | RANSFER PUMP:            | ØS OM OU ONA ONE           |  |  |
| AUDIBLE/VISUAL ALARM WITH EMERGENCY CONTACT                                      | INFORMATION POSTED:      | □S ØM □U □NA □NE           |  |  |
| SCADA SYSTEM (LIST PARAMETERS MONITORED):                                        | ⊡Y ⊡N ⊠NA ⊡NE            |                            |  |  |
|                                                                                  |                          | No signage at pump station |  |  |