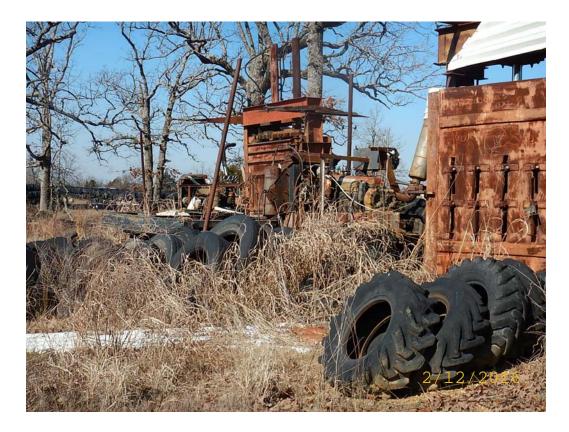

### Permit Number 0022-SWTP Photos 1 & 2

| Site Name                                                                                                                                                                                                                                                                                                                                                                                                                                                                                                                                                                                                                                                                                                      | NWA RSWMD                                                                                                                                                                                                                                                                | A                      | FIN | 03-00208         | Permit Number   | 0022-SWTP |   |  |  |  |
|----------------------------------------------------------------------------------------------------------------------------------------------------------------------------------------------------------------------------------------------------------------------------------------------------------------------------------------------------------------------------------------------------------------------------------------------------------------------------------------------------------------------------------------------------------------------------------------------------------------------------------------------------------------------------------------------------------------|--------------------------------------------------------------------------------------------------------------------------------------------------------------------------------------------------------------------------------------------------------------------------|------------------------|-----|------------------|-----------------|-----------|---|--|--|--|
| Category 2 Comments                                                                                                                                                                                                                                                                                                                                                                                                                                                                                                                                                                                                                                                                                            |                                                                                                                                                                                                                                                                          |                        |     |                  |                 |           |   |  |  |  |
| Facility operates in accordance with permit documents 14.1201   Waste tire processing facilities shall obtain a permit and shall meet the requirements contained in this regulation for waste tire processing facilities (Waste Tire Processing Facility Requirements) or shall meet the general permit requirements contained in this regulation.   Reg.14.1215 Annual Reporting   Owners and operators of waste tire processing facilities shall submit to the Department an annual report by March 1 that summarizes information on facility activities.   The report shall be submitted to the Department on Form TP5 (Waste Tire Processing Facility Annual Report).                                      |                                                                                                                                                                                                                                                                          |                        |     |                  |                 |           |   |  |  |  |
| Site kept free of                                                                                                                                                                                                                                                                                                                                                                                                                                                                                                                                                                                                                                                                                              | <u>Comments:</u><br><u>There has been no Annual Report submitted for 2010, 2011, or 2012.</u><br><u>Site kept free of vegetation 14.1402(M)</u><br>The waste tire site shall be kept free of grass, underbrush, and other potentially flammable vegetation at all times. |                        |     |                  |                 |           |   |  |  |  |
| Mosquito and rodent control 14.1209 Vector Control; 14.1402(E) Outdoor Above -Ground Tire Storage   Vector Control: An approved vector control program must be operational at all times for tires stored outdoors.   The owner or operator shall develop and implement a program to control mosquitoes and rodents or request such control measures from the local mosquito and vector control office, so as to protect the public health and welfare. Mosquito control measures may include covering containers and trailers used for the collection and storage of waste tires with a tarp or placing them under some type of constructed cover during inclement weather and/or when the business is closed. |                                                                                                                                                                                                                                                                          |                        |     |                  |                 |           |   |  |  |  |
| <u>Comments:</u><br><u>Permittee has taken no action to control vectors.</u>                                                                                                                                                                                                                                                                                                                                                                                                                                                                                                                                                                                                                                   |                                                                                                                                                                                                                                                                          |                        |     |                  |                 |           |   |  |  |  |
| Date 2-12                                                                                                                                                                                                                                                                                                                                                                                                                                                                                                                                                                                                                                                                                                      | 16                                                                                                                                                                                                                                                                       | Signature of Inspector | que | the Seans with M | fark Milholland | Page      | 3 |  |  |  |