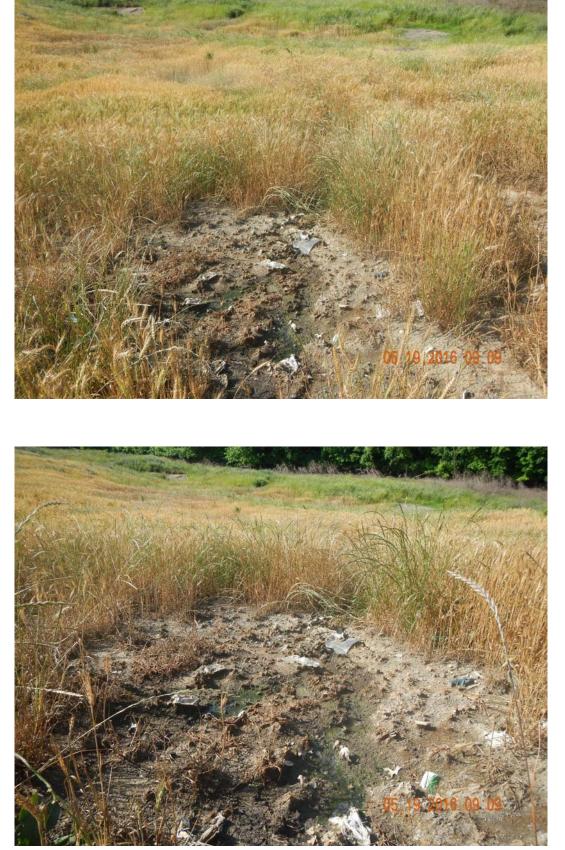

| Category 2 (continued)                                                                                                                       |                       |                                                                                                    |                           |                                                                                                                                      |                                                                                               |                                                                                                |                                                       |  |  |
|----------------------------------------------------------------------------------------------------------------------------------------------|-----------------------|----------------------------------------------------------------------------------------------------|---------------------------|--------------------------------------------------------------------------------------------------------------------------------------|-----------------------------------------------------------------------------------------------|------------------------------------------------------------------------------------------------|-------------------------------------------------------|--|--|
|                                                                                                                                              | Regulation            | Item Description                                                                                   | Item Description Comments |                                                                                                                                      |                                                                                               |                                                                                                | Comments                                              |  |  |
|                                                                                                                                              | 427                   | Surface Water Controls                                                                             |                           |                                                                                                                                      |                                                                                               |                                                                                                |                                                       |  |  |
|                                                                                                                                              | 411(h)(1)             | Contouring prevents surface water flowing into or the                                              | rough waste               |                                                                                                                                      |                                                                                               |                                                                                                |                                                       |  |  |
|                                                                                                                                              | 418(a)(b)             | Run-on/off control system present and adequate                                                     |                           | The facility did not have a run-off control system present at the working face. The violation was corrected on site. See Photos 1-2. |                                                                                               |                                                                                                |                                                       |  |  |
|                                                                                                                                              | 411(h)(2)             | Surface water control prevents off-site sediment accu                                              | mulation                  |                                                                                                                                      |                                                                                               |                                                                                                |                                                       |  |  |
|                                                                                                                                              | 411(i);427(f)         | Adequate maintenance of intermediate/final cover vegetation                                        |                           |                                                                                                                                      |                                                                                               |                                                                                                |                                                       |  |  |
|                                                                                                                                              | 415                   | Gas monitoring program                                                                             |                           |                                                                                                                                      |                                                                                               |                                                                                                |                                                       |  |  |
| Х                                                                                                                                            | 411(0)                | Leachate leaks or evidence of leachate seepage Leac                                                |                           |                                                                                                                                      | eachate leaks were observed in the middle of the south slope of the landfill. See Photos 3-4. |                                                                                                |                                                       |  |  |
|                                                                                                                                              | 426                   | Survey controls                                                                                    |                           |                                                                                                                                      |                                                                                               |                                                                                                |                                                       |  |  |
|                                                                                                                                              | 429                   | Leachate collection system                                                                         |                           |                                                                                                                                      |                                                                                               |                                                                                                |                                                       |  |  |
|                                                                                                                                              | 420                   | Liquid Restrictions                                                                                |                           |                                                                                                                                      |                                                                                               |                                                                                                |                                                       |  |  |
| Category 3                                                                                                                                   |                       |                                                                                                    |                           |                                                                                                                                      |                                                                                               |                                                                                                |                                                       |  |  |
|                                                                                                                                              | Regulation            | Item Description                                                                                   |                           | Comments                                                                                                                             |                                                                                               |                                                                                                |                                                       |  |  |
|                                                                                                                                              | 412                   | Implementation of hazardous/unauthorized waste exc                                                 | lusion plan               | ı plan                                                                                                                               |                                                                                               |                                                                                                |                                                       |  |  |
| Х                                                                                                                                            | 413(a)(b)             |                                                                                                    |                           |                                                                                                                                      |                                                                                               | s protruding from the cover soil and had not been covered with 6 inches of daily cover. See 6. |                                                       |  |  |
|                                                                                                                                              | 413(c)                | Satisfactory intermediate cover                                                                    |                           |                                                                                                                                      |                                                                                               |                                                                                                |                                                       |  |  |
|                                                                                                                                              | 416(b),411(f)(4)      | Open burning prohibited                                                                            |                           |                                                                                                                                      |                                                                                               |                                                                                                |                                                       |  |  |
|                                                                                                                                              | 419                   | Cause discharge/leachate discharge leaving landfill                                                |                           |                                                                                                                                      |                                                                                               |                                                                                                |                                                       |  |  |
|                                                                                                                                              | 411(f)(3),419(a)(4)   | Depositing waste in standing water prohibited                                                      |                           |                                                                                                                                      |                                                                                               |                                                                                                |                                                       |  |  |
|                                                                                                                                              | 411(o)                | Erosion or other cover defects resulting in exposed refuse                                         |                           |                                                                                                                                      |                                                                                               |                                                                                                |                                                       |  |  |
|                                                                                                                                              | <b>309(c)</b>         | Overfill/Off lined area                                                                            |                           |                                                                                                                                      |                                                                                               |                                                                                                |                                                       |  |  |
|                                                                                                                                              |                       |                                                                                                    | Regula                    | ation 22                                                                                                                             | 2 - Records                                                                                   |                                                                                                |                                                       |  |  |
| 42                                                                                                                                           | 21(a)(8), 1203(k)     | Date of last groundwater monitoring report                                                         | 4/29/201                  | 6                                                                                                                                    | Site Conditions                                                                               |                                                                                                | Dry                                                   |  |  |
|                                                                                                                                              | 423(b)                | Date of last engineering report                                                                    | 3/23/ 201                 | 6                                                                                                                                    | Weather Condition                                                                             | ns                                                                                             | Sunny                                                 |  |  |
|                                                                                                                                              | 428                   | Liner construction in progress Yes/No No                                                           |                           | liner cons                                                                                                                           |                                                                                               | No                                                                                             | Third party CQA on-site during construction Yes/No No |  |  |
|                                                                                                                                              | 412(a)<br>415, 421(e) | Date of last random inspection for unauthorized waste<br>Date of last quarterly methane monitoring | e 5/19/2016<br>3/8/2016   |                                                                                                                                      | Total # for month<br>Detection level                                                          | 25<br>0                                                                                        | 415(a) Explosive gas records current? Yes/No Yes      |  |  |
|                                                                                                                                              |                       | Date of last special waste received5/020105/19/2016                                                |                           |                                                                                                                                      | Disposal location                                                                             | Cell 3                                                                                         |                                                       |  |  |
| 421(d) Previous quarter waste received                                                                                                       |                       | 18,640.80                                                                                          |                           |                                                                                                                                      |                                                                                               |                                                                                                |                                                       |  |  |
| 427(c) Surface water DMR records current? Yes/No Yes   Favetteville Shale Related Yes/No Out of Compliance with Favetteville Shale Yes/No No |                       |                                                                                                    |                           |                                                                                                                                      |                                                                                               |                                                                                                |                                                       |  |  |
| Fay                                                                                                                                          | yetteville Shale R    | elated Yes/No No Out of Compliance                                                                 | with Fayet                | teville Sh                                                                                                                           | ale Yes/No N                                                                                  | 0                                                                                              |                                                       |  |  |
| Operator Name & Nu                                                                                                                           |                       | Ed Jackson- 001217                                                                                 |                           |                                                                                                                                      | Signature of Ins                                                                              | pector                                                                                         | Jobin Broker                                          |  |  |
| Ex                                                                                                                                           | it Interview Cond     | ucted with John McDonald                                                                           | Method                    | On-Site                                                                                                                              | I                                                                                             | Date                                                                                           | 5/19/2016 <b>Time</b> 11:40                           |  |  |