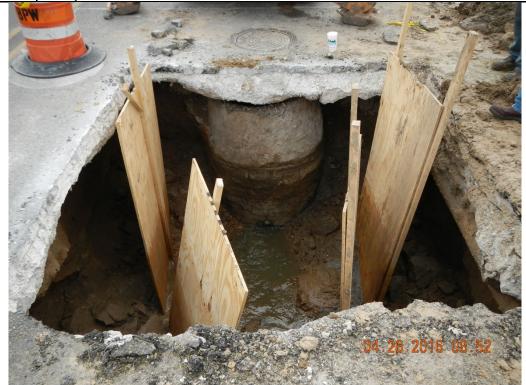

Description: Overview of area where sewer line collapsed.

| Photographer: Brent Walker | Date: | 4/26/2016 | Time: | 0852 |
|----------------------------|-------|-----------|-------|------|
| Witness: None              |       |           |       | 2    |

Description: Collapsed sewer line.