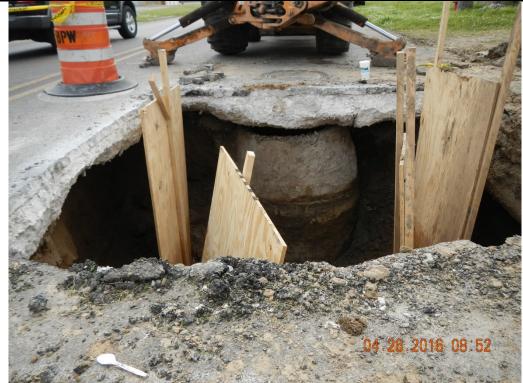

## Water Division Photographic Evidence Sheet Location: 400 W. Moultrie Photographer: Brent Walker Date: 4/26/2016 Time: 0921 Witness: None Photo #: 3

Photographer: Brent Walker Date: 4/26/2016 Time: 0852
Witness: None Photo #: 4