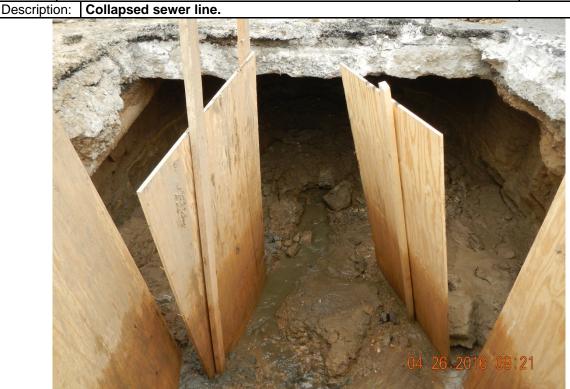

Description: Collapsed sewer line.

## Water Division Photographic Evidence Sheet Location: 400 W. Moultrie Photographer: Brent Walker Date: 4/26/2016 Time: 0921 Witness: None Photo #: 3

Photographer: Brent Walker Date: 4/26/2016 Time: 0852
Witness: None Photo #: 4