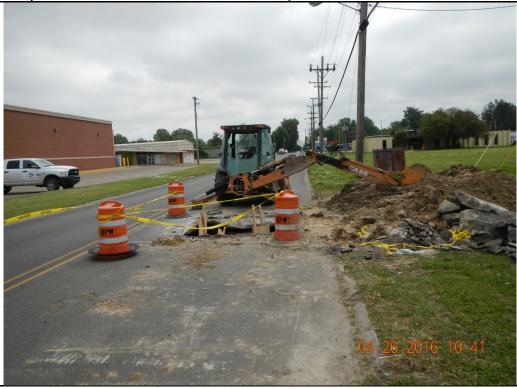

| Water Division Photographic Evidence Sheet |      |              |  |       |           |       |      |
|--------------------------------------------|------|--------------|--|-------|-----------|-------|------|
| Location: 400 W. Moultrie                  |      |              |  |       |           |       |      |
| Photograp                                  | her: | Brent Walker |  | Date: | 4/26/2016 | Time: | 1041 |
| Witness: None                              |      |              |  |       | Photo #:  | 1     |      |

Description: Overview of area where sewer line collapsed.

| Photographer: Brent Walker | Date: | 4/26/2016 | Time: | 0852 |
|----------------------------|-------|-----------|-------|------|
| Witness: None              |       |           |       | 2    |