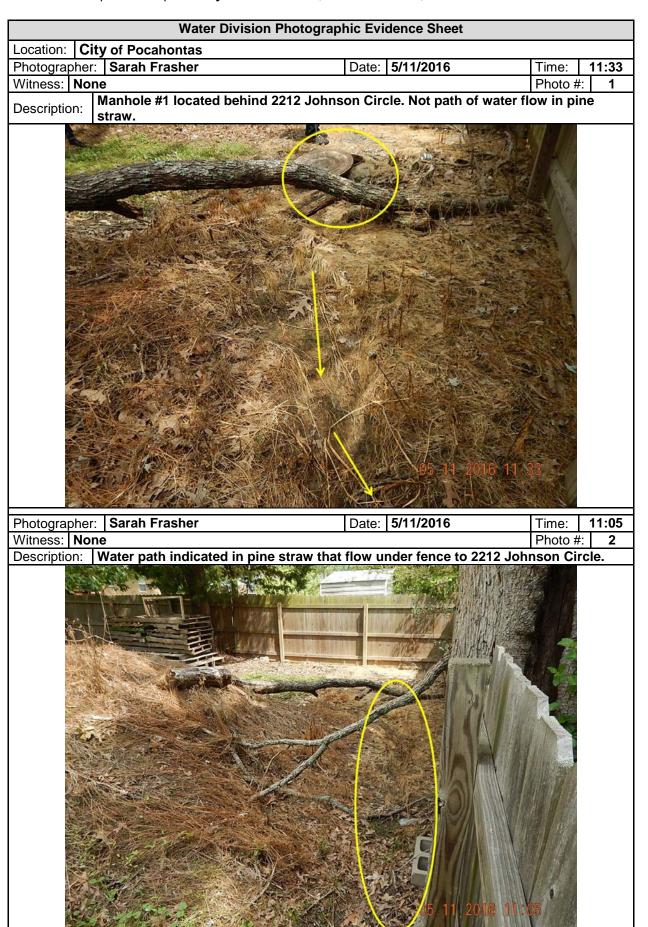

|                                                                                                                                                                                                                                                                                                                                                                                                                                                                                                                                                                                                    | <b>NDEO</b>             | WATER DIVISION INSPECTION REPORT            |                                                        |                                                                                         |  |                         |                       |                                            |  |
|----------------------------------------------------------------------------------------------------------------------------------------------------------------------------------------------------------------------------------------------------------------------------------------------------------------------------------------------------------------------------------------------------------------------------------------------------------------------------------------------------------------------------------------------------------------------------------------------------|-------------------------|---------------------------------------------|--------------------------------------------------------|-----------------------------------------------------------------------------------------|--|-------------------------|-----------------------|--------------------------------------------|--|
| A R K A N S A S                                                                                                                                                                                                                                                                                                                                                                                                                                                                                                                                                                                    |                         | AFIN: <b>61-00055</b> P                     |                                                        | ERMIT #: <b>AR0034835</b>                                                               |  |                         |                       | DATE: <b>5/11/2016</b>                     |  |
|                                                                                                                                                                                                                                                                                                                                                                                                                                                                                                                                                                                                    |                         | COUNTY: 61 Rando                            |                                                        | PDS #: <b>09109</b> 5                                                                   |  | 095                     | MEDIA: WN             |                                            |  |
| Department of Environmental Quality                                                                                                                                                                                                                                                                                                                                                                                                                                                                                                                                                                |                         |                                             | GPS LAT: 36.240997 LONG: -90.979810 LOCATION: Entrance |                                                                                         |  |                         |                       | ntrance                                    |  |
|                                                                                                                                                                                                                                                                                                                                                                                                                                                                                                                                                                                                    | FACILITY INFORMAT       | ION                                         | INS                                                    | INSPECTION INFORMATION                                                                  |  |                         |                       |                                            |  |
| City of Pocahontas                                                                                                                                                                                                                                                                                                                                                                                                                                                                                                                                                                                 |                         |                                             |                                                        | FACILITY TYPE: INSPECTOR ID#:  1 - Municipal 112347 S - State                           |  |                         |                       |                                            |  |
| 0.6 miles southwest of Swan Cove                                                                                                                                                                                                                                                                                                                                                                                                                                                                                                                                                                   |                         |                                             |                                                        | N Rec                                                                                   |  |                         |                       | nnaissance                                 |  |
| Pocahontas                                                                                                                                                                                                                                                                                                                                                                                                                                                                                                                                                                                         |                         |                                             |                                                        | DATE(S): ENTRY TIME: EXIT TIME: PERMIT EFFECTIVE DATE: 2/1/2014                         |  |                         |                       |                                            |  |
| RESPONSIBLE OFFICIAL  NAME: / TITLE                                                                                                                                                                                                                                                                                                                                                                                                                                                                                                                                                                |                         |                                             |                                                        | 10.01                                                                                   |  |                         |                       | 3/1/2014 PERMIT EXPIRATION DATE: 2/28/2019 |  |
| Gary Crocker / Mayor                                                                                                                                                                                                                                                                                                                                                                                                                                                                                                                                                                               |                         |                                             |                                                        | FAYETTEVILLE SHALE RELATED                                                              |  |                         |                       | N                                          |  |
| City of Pocahontas                                                                                                                                                                                                                                                                                                                                                                                                                                                                                                                                                                                 |                         |                                             |                                                        | FAYETTEVILLE SHALE VIOLATIONS: N                                                        |  |                         |                       |                                            |  |
| MAILING ADDRESS: 207 Highway 67 South                                                                                                                                                                                                                                                                                                                                                                                                                                                                                                                                                              |                         |                                             | INSPECTION PARTICIPANTS                                |                                                                                         |  |                         |                       |                                            |  |
| CITY, STATE, ZIP:                                                                                                                                                                                                                                                                                                                                                                                                                                                                                                                                                                                  |                         |                                             | NAME/TITLE/PHONE/FAX/EMAIL/ETC.:                       |                                                                                         |  |                         |                       |                                            |  |
| Pocahontas, AR 72455 PHONE & EXT: / FAX:                                                                                                                                                                                                                                                                                                                                                                                                                                                                                                                                                           |                         |                                             |                                                        | Bill Daniels/Wastewater Operator/contacted via telephone only on 5/9/2016 and 5/16/2016 |  |                         |                       |                                            |  |
| 1                                                                                                                                                                                                                                                                                                                                                                                                                                                                                                                                                                                                  |                         |                                             |                                                        | telephone only on 3/3/2010 and 3/10/2010                                                |  |                         |                       |                                            |  |
| EMAIL                                                                                                                                                                                                                                                                                                                                                                                                                                                                                                                                                                                              | :                       |                                             |                                                        |                                                                                         |  |                         |                       |                                            |  |
| CONTACTED DURING INSPECTION: No                                                                                                                                                                                                                                                                                                                                                                                                                                                                                                                                                                    |                         |                                             |                                                        |                                                                                         |  |                         |                       |                                            |  |
| AREA EVALUATIONS                                                                                                                                                                                                                                                                                                                                                                                                                                                                                                                                                                                   |                         |                                             |                                                        |                                                                                         |  |                         |                       |                                            |  |
| (S=Satisfactory, M=Marginal, U=Unsatisfactory, N=Not Applicable/Evaluated)  N PERMIT N FLOW MEASUREMENT N STORMWATER                                                                                                                                                                                                                                                                                                                                                                                                                                                                               |                         |                                             |                                                        |                                                                                         |  |                         |                       |                                            |  |
| N                                                                                                                                                                                                                                                                                                                                                                                                                                                                                                                                                                                                  | RECORDS/REPORTS         | N                                           |                                                        |                                                                                         |  |                         |                       | ITE REVIEW                                 |  |
| U                                                                                                                                                                                                                                                                                                                                                                                                                                                                                                                                                                                                  | OPERATION & MAINTENANCE | N                                           | N EFFLUENT/RECEIVING WATER                             |                                                                                         |  | SELF-MONITORING PROGRAM |                       |                                            |  |
| N                                                                                                                                                                                                                                                                                                                                                                                                                                                                                                                                                                                                  | SAMPLING                | N   SLUDGE HANDLING/DISPOSAL   N   PRETREAT |                                                        |                                                                                         |  |                         | MENT                  |                                            |  |
| N OTHER:                                                                                                                                                                                                                                                                                                                                                                                                                                                                                                                                                                                           |                         |                                             |                                                        |                                                                                         |  |                         |                       |                                            |  |
| SUMMARY OF FINDINGS                                                                                                                                                                                                                                                                                                                                                                                                                                                                                                                                                                                |                         |                                             |                                                        |                                                                                         |  |                         |                       |                                            |  |
| <ol> <li>The following violations were noted at the time of the inspection:</li> <li>There was evidence of a recurring overflow at the residence of 2212 Johnson Circle in Pocahontas, AR.         A path of water was observed in the pine straw traced to Manhole#1 (Photos 1-2). The recurring overflow is considered a Sanitary Sewer Overflow and must be reported. This violates Part II Section 5.b and c of the permit. Individual SSOs must be reported within 24 hours of occurrence. A follow-up report is also due within 5 days of the incident with detailed information.</li> </ol> |                         |                                             |                                                        |                                                                                         |  |                         |                       |                                            |  |
| GENERAL COMMENTS                                                                                                                                                                                                                                                                                                                                                                                                                                                                                                                                                                                   |                         |                                             |                                                        |                                                                                         |  |                         |                       |                                            |  |
| A Compliance Evaluation Inspection and SSO/Collection System Inspection will be conducted in the near future for the City of Pocahontas.                                                                                                                                                                                                                                                                                                                                                                                                                                                           |                         |                                             |                                                        |                                                                                         |  |                         |                       |                                            |  |
| CI LL                                                                                                                                                                                                                                                                                                                                                                                                                                                                                                                                                                                              |                         |                                             |                                                        |                                                                                         |  |                         |                       |                                            |  |
| INS                                                                                                                                                                                                                                                                                                                                                                                                                                                                                                                                                                                                | SPECTOR'S SIGNATURE:    | er                                          |                                                        |                                                                                         |  | DATE: <b>6/2/2016</b>   |                       |                                            |  |
|                                                                                                                                                                                                                                                                                                                                                                                                                                                                                                                                                                                                    | Jan Rallandon           |                                             |                                                        |                                                                                         |  |                         |                       |                                            |  |
| SUPERVISOR'S SIGNATURE: Jason Bolenbaugh                                                                                                                                                                                                                                                                                                                                                                                                                                                                                                                                                           |                         |                                             |                                                        |                                                                                         |  |                         | DATE: <b>6/3/2016</b> |                                            |  |