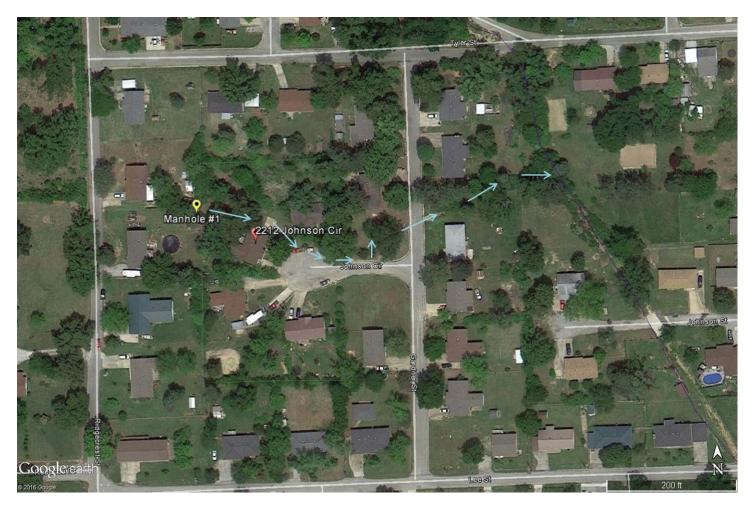

Google Map of 2212 Johnson Circle displaying the flow of water indicated by arrows from Manhole #1 thence through the property thence to Johnson Circle thence to ditch under Gardner Street thence to unnamed ditch thence to the Black River.