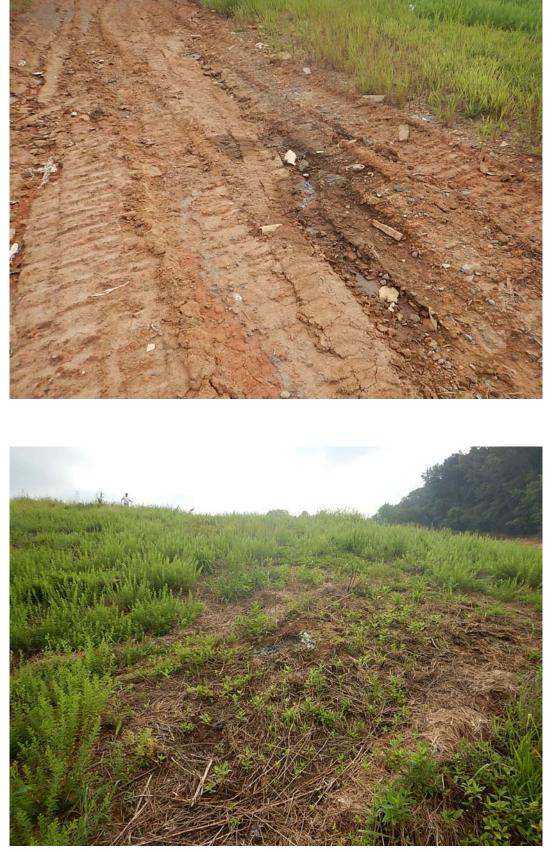

| Category 2 (continued)                                    |                                             |                  |                                                                                                                    |                   |                     |                                     |                         |            |                         |             |          |  |
|-----------------------------------------------------------|---------------------------------------------|------------------|--------------------------------------------------------------------------------------------------------------------|-------------------|---------------------|-------------------------------------|-------------------------|------------|-------------------------|-------------|----------|--|
|                                                           | Regulation                                  |                  | Item Desc                                                                                                          | cription          |                     | Comments                            |                         |            |                         |             |          |  |
|                                                           | 623                                         | Surface wa       | iter controls                                                                                                      |                   |                     |                                     |                         |            |                         |             |          |  |
|                                                           | 607(h)(1)                                   | Contouring       | Contouring prevents surface water flowing into or through waste                                                    |                   |                     |                                     |                         |            |                         |             |          |  |
|                                                           | 614(a)                                      | Run-on/off       | Run-on/off control system present and adequate                                                                     |                   |                     |                                     |                         |            |                         |             |          |  |
|                                                           | 607(h)(2)                                   | Surface wa       | Surface water control prevents off-site sediment accumulation                                                      |                   |                     |                                     |                         |            |                         |             |          |  |
|                                                           | 607(h)(i)(o)                                | Adequate r       | Adequate maintenance of intermediate/final cover vegetation                                                        |                   |                     |                                     |                         |            |                         |             |          |  |
| Х                                                         | 607(o)                                      | Leachate le      | Leachate leaks or evidence of leachate seepage Leachate leaks noted on the southwestern corner. See photos 3 and 4 |                   |                     |                                     |                         |            |                         |             |          |  |
|                                                           | 616                                         | Liquid rest      | Liquid restrictions                                                                                                |                   |                     |                                     |                         |            |                         |             |          |  |
| Category 3                                                |                                             |                  |                                                                                                                    |                   |                     |                                     |                         |            |                         |             |          |  |
|                                                           | Regulation                                  |                  | Item Desc                                                                                                          |                   | Comments            |                                     |                         |            |                         |             |          |  |
|                                                           | 608                                         | Implement        | Implementation of hazardous waste exclusion plan                                                                   |                   |                     |                                     |                         |            |                         |             |          |  |
|                                                           | 609(a)                                      | Satisfactor      | Satisfactory weekly or more frequent cover                                                                         |                   |                     |                                     |                         |            |                         |             |          |  |
|                                                           | 609(b)                                      | Satisfactor      | y immediate cover                                                                                                  |                   |                     |                                     |                         |            |                         |             |          |  |
|                                                           | 612(b),607(f)(4)                            | ) Open burn      | Open burning prohibited                                                                                            |                   |                     |                                     |                         |            |                         |             |          |  |
|                                                           | 615                                         | Cause discl      | Cause discharge/leachate discharge leaving landfill                                                                |                   |                     |                                     |                         |            |                         |             |          |  |
|                                                           | 607(f)(3),615(a)(4)                         | Depositing       | Depositing waste in standing water prohibited                                                                      |                   |                     |                                     |                         |            |                         |             |          |  |
|                                                           | 607(o)                                      | Erosion or       | Erosion or other cover defects resulting in exposed refuse                                                         |                   |                     |                                     |                         |            |                         |             |          |  |
|                                                           | <b>309(c</b> )                              | Overfill/off     | Overfill/off lined area                                                                                            |                   |                     |                                     |                         |            |                         |             |          |  |
| Regulation 22 - Records                                   |                                             |                  |                                                                                                                    |                   |                     |                                     |                         |            |                         |             |          |  |
| 617(a)(4), 621(e) D                                       |                                             | Date of last gro | ate of last groundwater monitoring report                                                                          |                   |                     | N/A                                 |                         |            | Site Conditions Sunny   |             |          |  |
| 619 I                                                     |                                             | Date of last eng | ate of last engineering report                                                                                     |                   |                     | 6/21/2016 Weather Conditions Dry    |                         |            |                         |             |          |  |
| 617(a)(4) Li                                              |                                             | Liner construc   | tion in progress                                                                                                   | Yes/No NO         | Notice of liner co  | onstruction Yes/No                  |                         | Third      | part CQA on-site during | constructio | n Yes/No |  |
| 608 Date of last random inspection for unauthorized waste |                                             |                  | 8/31/2016                                                                                                          | Total # for month | month 9 August 2016 |                                     |                         |            |                         |             |          |  |
| 611 Date of last quarterly methane monitoring             |                                             |                  | N/A                                                                                                                | Detection level   | N/A                 | 61                                  | 1 Explosive gas records | current?   | Yes/No N/A              |             |          |  |
| 701 Date of last special waste received                   |                                             |                  | N/A                                                                                                                | Disposal location | N/A                 |                                     |                         |            |                         |             |          |  |
| 617(c) Previous quarter waste received                    |                                             |                  | 2160.5                                                                                                             | Су                | $2^{nd}$            | Quarter 2016                        | 5                       |            |                         |             |          |  |
| 623 Surface water DMR records current Yes/No Yes          |                                             |                  |                                                                                                                    |                   |                     |                                     |                         |            |                         |             |          |  |
| oŗ                                                        | Operator Name & Number Mike Gadell - 002187 |                  |                                                                                                                    |                   | -                   | Signature of Inspector Dance Joston |                         | ule Monton |                         |             |          |  |
| Exit Interview Conducted with Mike Gadell                 |                                             |                  |                                                                                                                    | Method            | On Site             |                                     | Date                    | 9//1/2016  | Time                    | 10:00 AM    |          |  |

(1) <u>Regulation 607(o)</u>: Leachate leaks or evidence of leachate seepage (Specifically: Leachate leaks noted on the southwestern corner.)

Mr. Mike Gadell, Landfill Operator, has indicated that the leachate leaks have been repaired. If you require additional information or explanation, please call.