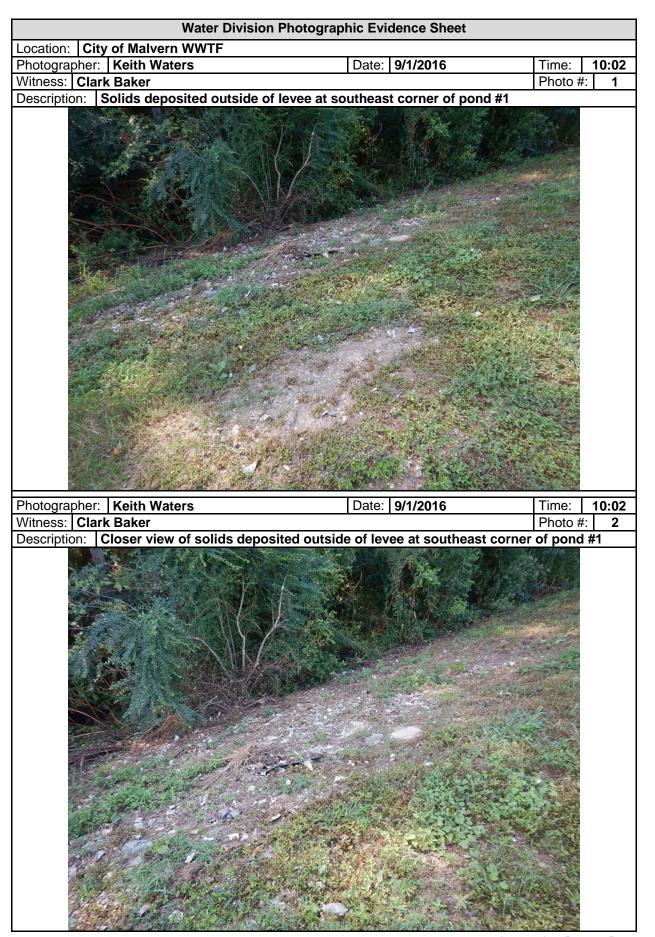

If I can be of any assistance, please contact me at waters@adeq.state.ar.us or 501-683-6629.

Sincerely,

**Keith Waters** 

District 9 Field Inspector

Office of Water Quality

|            | <u>NDEO</u>                                                                                        | WATER                                          | R DIVISION INSPECTION REPORT |                                                                                                  |                   |                          |                     |                        |  |
|------------|----------------------------------------------------------------------------------------------------|------------------------------------------------|------------------------------|--------------------------------------------------------------------------------------------------|-------------------|--------------------------|---------------------|------------------------|--|
| ADEQ       |                                                                                                    | AFIN: <b>30-00040</b> PERMIT #: <b>AR003</b> 4 |                              |                                                                                                  | 126               |                          | DATE:               | DATE: 9/1/2016         |  |
| ARKANSAS   |                                                                                                    |                                                | DUNTY: 30 Hot S              | pring                                                                                            | PDS               | #: <b>093001</b>         |                     | MEDIA: WN              |  |
| Dep        | partment of Environmental Quality                                                                  | GF                                             | PS LAT: <b>34.35181</b>      | 2 LONG: -92.845                                                                                  | 833 L             | OCATION:                 | Genera              | I Area                 |  |
|            | FACILITY INFORMAT                                                                                  | 101                                            | I                            | INS                                                                                              | SPEC              | TION INFO                | RMATIC              | N                      |  |
|            | y of Malvern WWTF                                                                                  |                                                |                              | FACILITY TYPE:  1 - Municipal                                                                    |                   | ror id#:<br>72 S - State | )                   |                        |  |
|            | ਸਾਹ∧:<br>72 Grigsby Ford Rd.                                                                       |                                                |                              | FACILITY EVALUATION RATING 4 - Satisfactory                                                      |                   | Co                       | CTION TYPE: mplianc | e Evaluation           |  |
|            | lvern                                                                                              |                                                |                              | . ,                                                                                              | TRY TIME:<br>9:30 | 12:50                    |                     | EFFECTIVE DATE:        |  |
|            | RESPONSIBLE OFFIC                                                                                  | CIAL                                           | _                            | 3/1/2010 03                                                                                      | 7.50              | 12.50                    |                     | /2015 EXPIRATION DATE: |  |
|            | E: / TITLE                                                                                         |                                                |                              |                                                                                                  |                   |                          |                     | 1/2020                 |  |
| COM        | enda Weldon / Mayor                                                                                |                                                |                              | FAYETTEVILLE                                                                                     | SHAL              | E RELATE                 | D: <b>N</b>         |                        |  |
|            | y of Malvern<br>ng address:                                                                        |                                                |                              | FAYETTEVILLE                                                                                     | SHAL              | E VIOLATI                | ONS: N              |                        |  |
|            | Box 638                                                                                            |                                                |                              |                                                                                                  |                   | TION PART                | TICIPAN             | TS                     |  |
|            | STATE, ZIP:                                                                                        |                                                |                              | NAME/TITLE/PHONE/FAX/EMAIL                                                                       |                   | nenector/                | 501_683.            | .6620                  |  |
| _          | Ilvern AR 72104                                                                                    |                                                |                              | Keith Waters/ Water Inspector/ 501-683-6629 Clark Baker/ Water Inspector Supervisor/501-682-0657 |                   |                          |                     |                        |  |
|            | 1-337-2036 /                                                                                       |                                                |                              | Carl Wheatley/ Plant Operator/ 501-732-0120                                                      |                   |                          |                     |                        |  |
| EMAI<br>Ma | yor@malvernar.gov                                                                                  |                                                |                              |                                                                                                  |                   |                          |                     |                        |  |
| CC         | NTACTED DURING INSPECTION:                                                                         | Ye                                             | <b>S</b>                     |                                                                                                  |                   |                          |                     |                        |  |
|            |                                                                                                    |                                                | AREA EVA                     |                                                                                                  |                   |                          |                     |                        |  |
| s          | PERMIT (s=s)                                                                                       | atisfac                                        | tory, M=Marginal, U=Unsati   | tisfactory, N=Not Applicable/Evaluated) REMENT S STORMWATER                                      |                   |                          |                     |                        |  |
| S          | RECORDS/REPORTS                                                                                    | S                                              | LABORATORY                   |                                                                                                  |                   |                          | SITE R              | FVIFW                  |  |
| S          | OPERATION & MAINTENANCE                                                                            | S                                              |                              | CEIVING WATER                                                                                    | S                 |                          |                     | NG PROGRAM             |  |
| S          | SAMPLING                                                                                           | N                                              | SLUDGE HAND                  | LING/DISPOSAL                                                                                    | N                 | PRETRE                   |                     |                        |  |
| **         | OTHER:                                                                                             |                                                |                              |                                                                                                  | •                 |                          |                     |                        |  |
|            |                                                                                                    |                                                | SUMMARY C                    |                                                                                                  |                   |                          |                     |                        |  |
|            | 1. Solids were deposited at the                                                                    |                                                |                              | •                                                                                                | outsi             | de of the le             | vee. Thi            | is is in               |  |
|            | violation of Part III. Section I                                                                   | 3.6.                                           | <u> </u>                     |                                                                                                  |                   |                          |                     |                        |  |
| Th         |                                                                                                    | 4                                              | GENERAL (                    |                                                                                                  |                   |                          | -1                  | :4                     |  |
| ın         | The violation noted above also violates your no exposure clause in your general stormwater permit. |                                                |                              |                                                                                                  |                   |                          |                     |                        |  |
|            | 7/.1/1                                                                                             |                                                |                              |                                                                                                  |                   |                          |                     |                        |  |
| INS        | SPECTOR'S SIGNATURE:                                                                               |                                                |                              |                                                                                                  | DAT               | E: <b>9/14/2016</b>      |                     |                        |  |
|            | Clark                                                                                              | B                                              | ak un                        |                                                                                                  |                   |                          |                     |                        |  |
| SU         | PERVISOR'S SIGNATURE:                                                                              |                                                | Clark Baker                  |                                                                                                  |                   |                          | DAT                 | E: <b>9/26/2016</b>    |  |