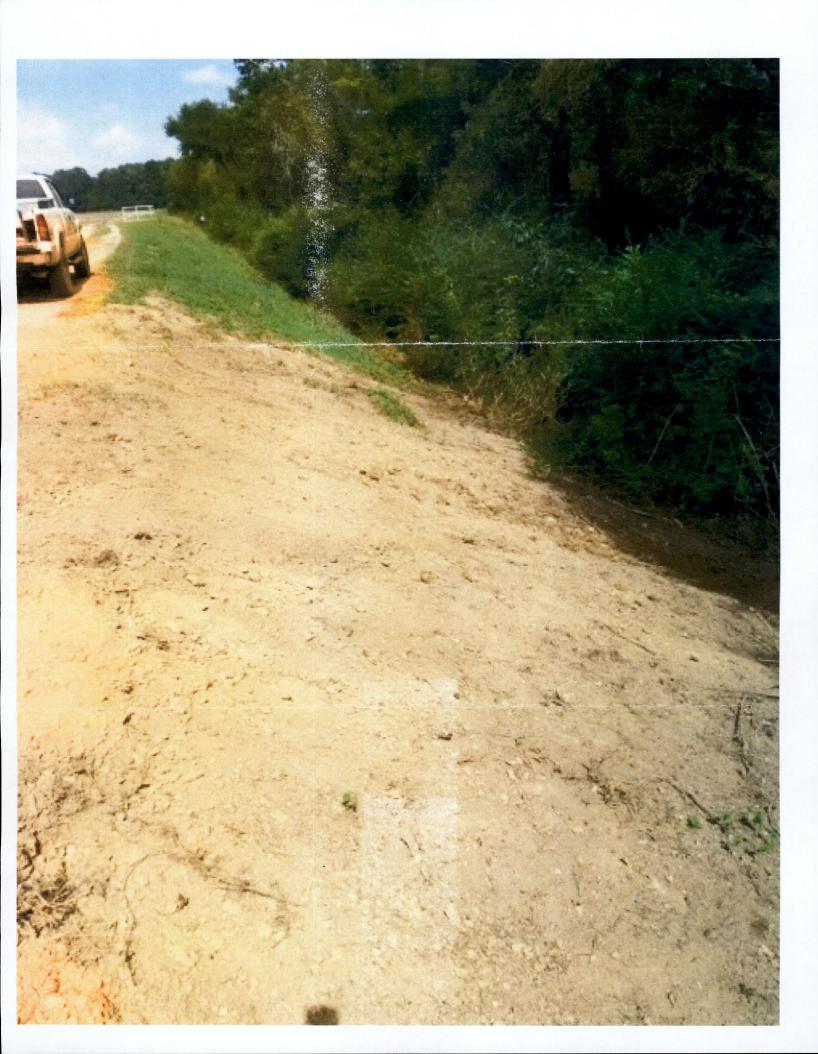

#### **VIOLATION 1**

Within a few days of your inspection, I had crews cleaning up the area mentioned in your report. I have enclosed a photo of the cleaned area. The trash was picked up, ground was scraped, and new grass seed was placed over the affected area.