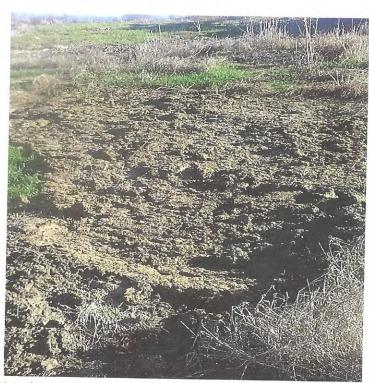

#### Item Number

 Regulation 411 (o) – Leachate leaks were observed on the south slope of the landfill Corrective Action – Leachate leaks were repaired

#### Item Number

 Regulation 411 (o) – Leachate leaks were observed on the west slope of the landfill Corrective Action – Leachate leaks were repaired

Leachate leaks corrected on 2/8/2017

Category 3
No Violations Noted