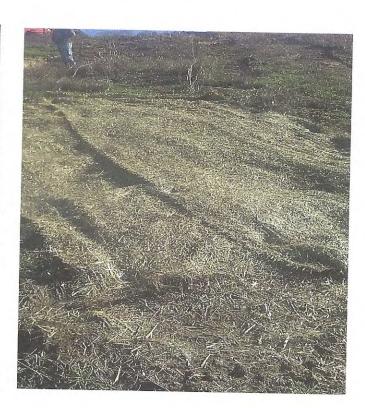

#### Item Number

 Regulation 411 (o) – Leachate leaks were observed on the south slope of the landfill Corrective Action – Leachate leaks were repaired