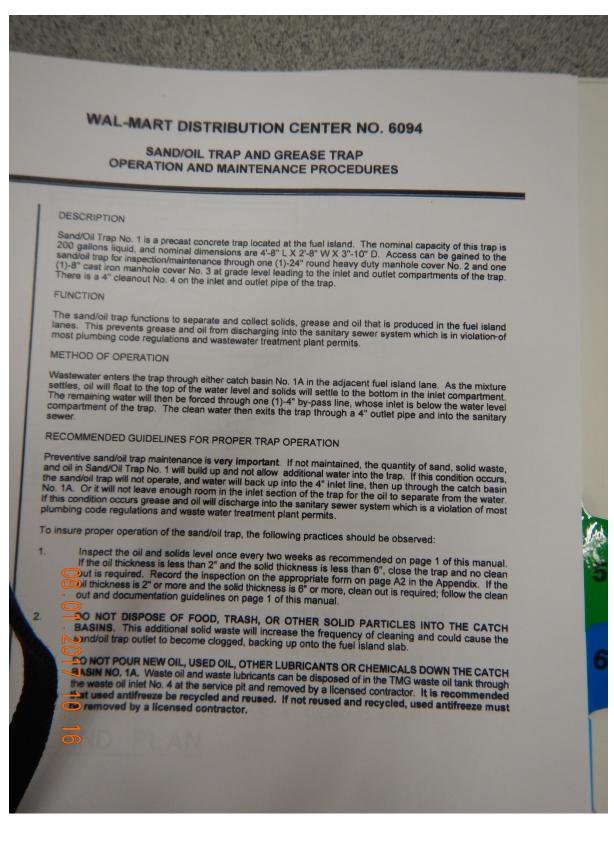

## Inspection Report: Wal-Mart TMG, AFIN: 04-00154, Permit #: AR0022403 Wal-mart TMG Sand/Oil Trap and Grease Trap O&M Procedures.