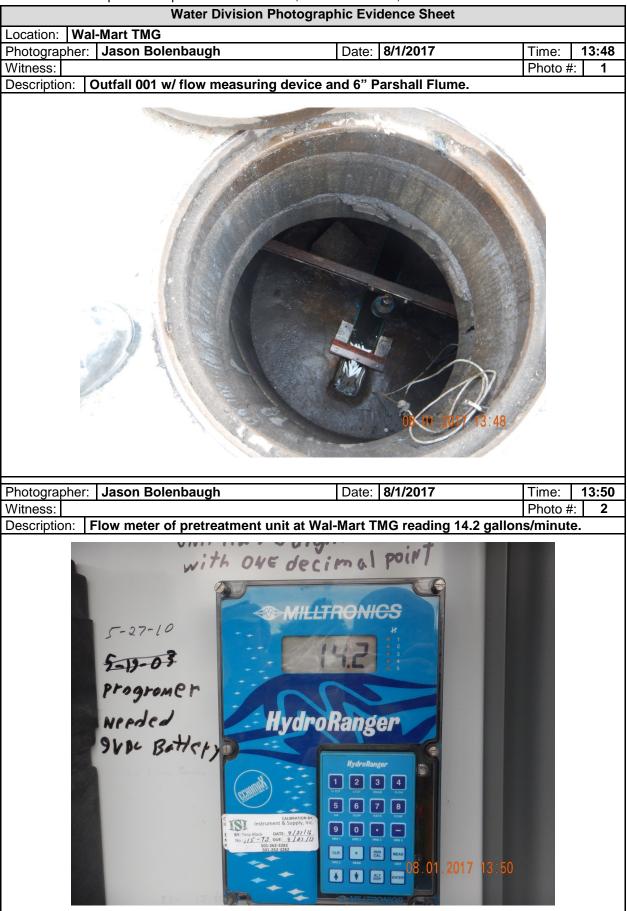

t or procedures? | Х | Yes | No | N/A |
| 3.  | Pretreatment equipment maintained     |   |     |    |     |
|     | and operational?                      | Х | Yes | No | N/A |
| 4.  | Hazardous waste generated or stored?  | Х | Yes | No | N/A |
| 5.  | Proper solid waste disposal?          | Х | Yes | No | N/A |
| 6.  | Solvent management/TTO control?       | Х | Yes | No | N/A |
| 7.  | Suitable sampling location?           | Х | Yes | No | N/A |
| 8.  | Appropriate self-monitoring           |   |     |    |     |
|     | procedures/equipment?                 | х | Yes | No | N/A |
| 9.  | Adequate spill prevention?            | Х | Yes | No | N/A |
| 10. | Industry familiar with limits         |   |     |    |     |
|     | and requirements?                     | х | Yes | No | N/A |









## Inspection Report: Wal-Mart TMG, AFIN: 04-00154, Permit #: AR0022403 Wal-mart TMG Sand/Oil Trap and Grease Trap O&M Procedures.