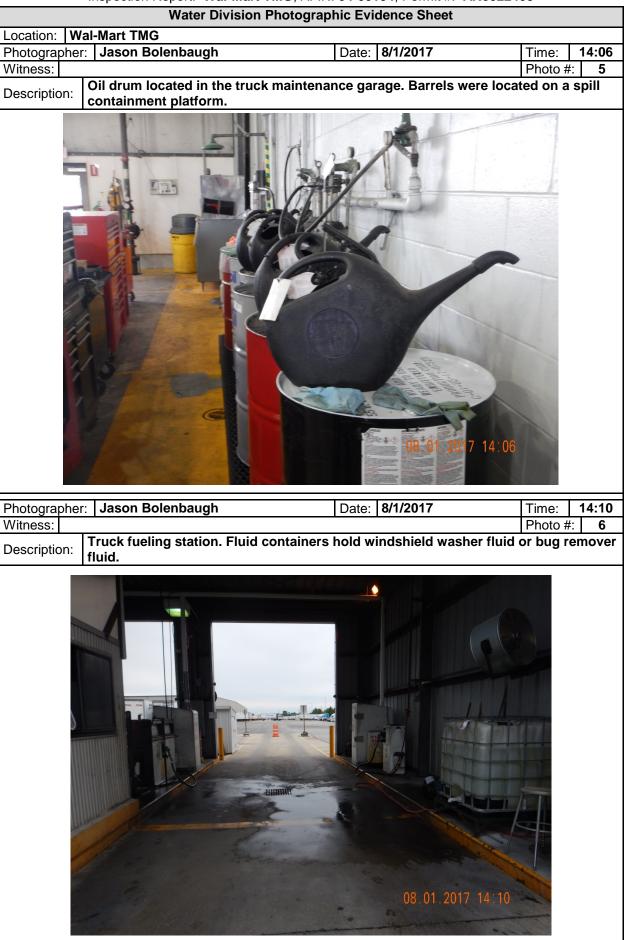

procedures? | Х | Yes | No | N/A |
| 3.  | Pretreatment equipment maintained     |   |     |    |     |
|     | and operational?                      | Х | Yes | No | N/A |
| 4.  | Hazardous waste generated or stored?  | Х | Yes | No | N/A |
| 5.  | Proper solid waste disposal?          | Х | Yes | No | N/A |
| 6.  | Solvent management/TTO control?       | Х | Yes | No | N/A |
| 7.  | Suitable sampling location?           | Х | Yes | No | N/A |
| 8.  | Appropriate self-monitoring           |   |     |    |     |
|     | procedures/equipment?                 | х | Yes | No | N/A |
| 9.  | Adequate spill prevention?            | Х | Yes | No | N/A |
| 10. | Industry familiar with limits         |   |     |    |     |
|     | and requirements?                     | х | Yes | No | N/A |









## Inspection Report: Wal-Mart TMG, AFIN: 04-00154, Permit #: AR0022403 Wal-mart TMG Sand/Oil Trap and Grease Trap O&M Procedures.