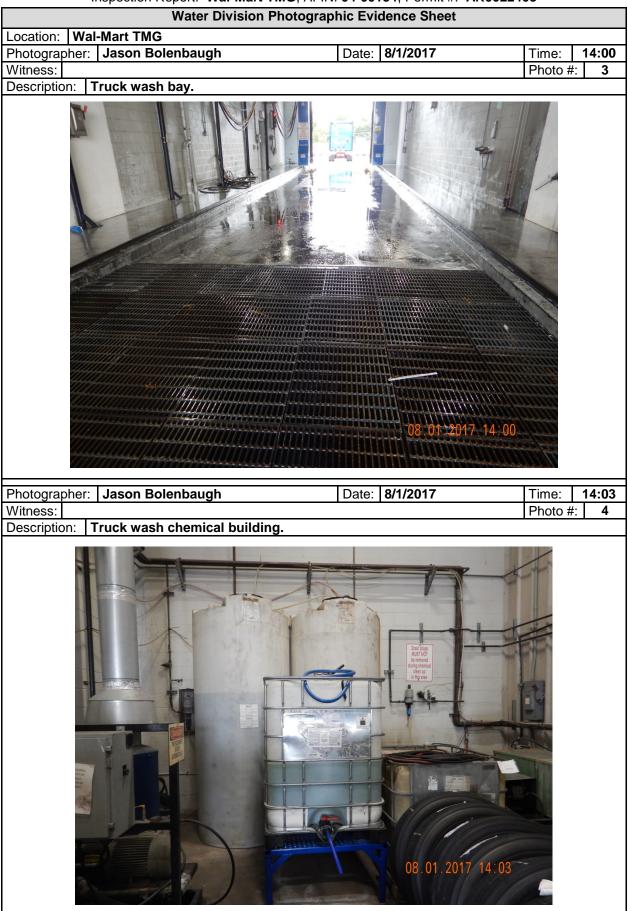

or procedures? | Х | Yes | No | N/A |
| 3.  | Pretreatment equipment maintained     |   |     |    |     |
|     | and operational?                      | Х | Yes | No | N/A |
| 4.  | Hazardous waste generated or stored?  | Х | Yes | No | N/A |
| 5.  | Proper solid waste disposal?          | Х | Yes | No | N/A |
| 6.  | Solvent management/TTO control?       | Х | Yes | No | N/A |
| 7.  | Suitable sampling location?           | Х | Yes | No | N/A |
| 8.  | Appropriate self-monitoring           |   |     |    |     |
|     | procedures/equipment?                 | х | Yes | No | N/A |
| 9.  | Adequate spill prevention?            | Х | Yes | No | N/A |
| 10. | Industry familiar with limits         |   |     |    |     |
|     | and requirements?                     | х | Yes | No | N/A |









## Inspection Report: Wal-Mart TMG, AFIN: 04-00154, Permit #: AR0022403 Wal-mart TMG Sand/Oil Trap and Grease Trap O&M Procedures.