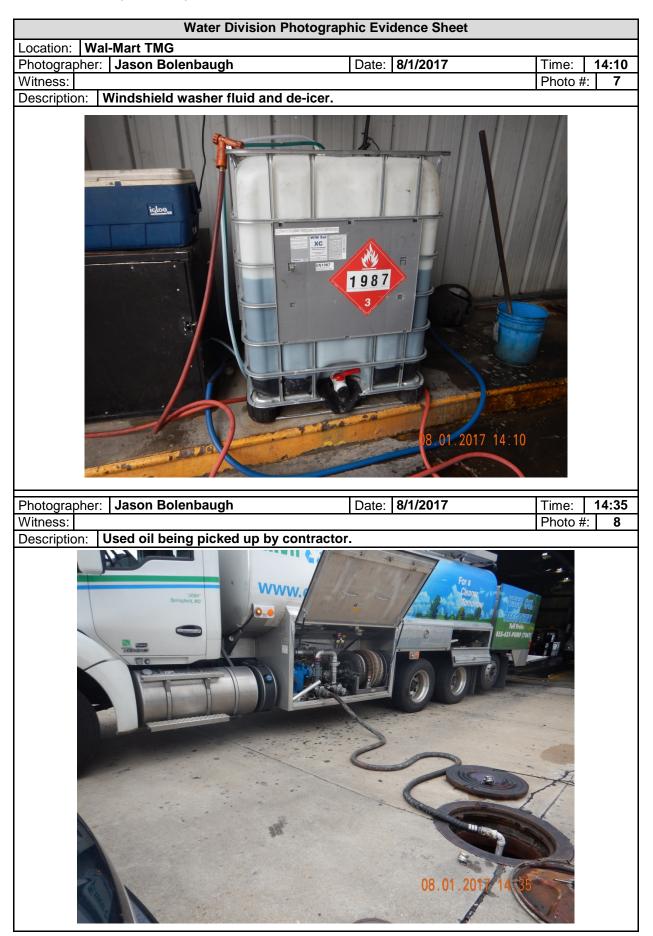

rocedures? | Х | Yes | No | N/A |
| 3.  | Pretreatment equipment maintained     |   |     |    |     |
|     | and operational?                      | Х | Yes | No | N/A |
| 4.  | Hazardous waste generated or stored?  | Х | Yes | No | N/A |
| 5.  | Proper solid waste disposal?          | Х | Yes | No | N/A |
| 6.  | Solvent management/TTO control?       | Х | Yes | No | N/A |
| 7.  | Suitable sampling location?           | Х | Yes | No | N/A |
| 8.  | Appropriate self-monitoring           |   |     |    |     |
|     | procedures/equipment?                 | х | Yes | No | N/A |
| 9.  | Adequate spill prevention?            | Х | Yes | No | N/A |
| 10. | Industry familiar with limits         |   |     |    |     |
|     | and requirements?                     | х | Yes | No | N/A |









## Inspection Report: Wal-Mart TMG, AFIN: 04-00154, Permit #: AR0022403 Wal-mart TMG Sand/Oil Trap and Grease Trap O&M Procedures.