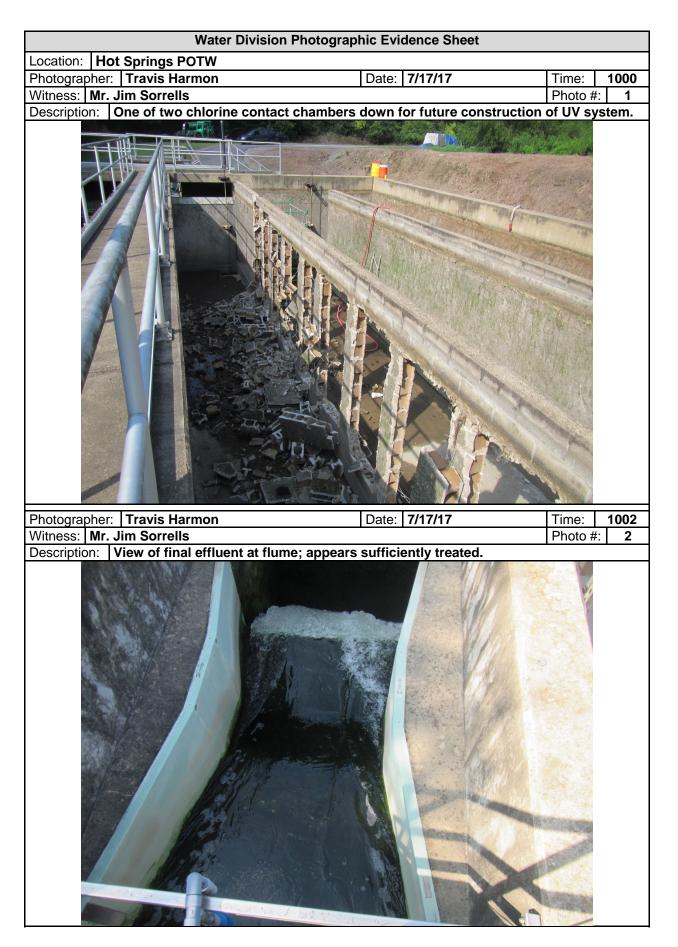

| -          |          |        |               |            |                  |
|                    |      | Loading<br>Mass |            |          |        | Concer<br>Mon |            |                  |
|                    | Mo.  | Avg Ibs/c       | lay        | Mo. A    | \vg I  | ng/l          | 7-day Avg  | J mg/l           |
| Reported Value:    |      | 65.4            |            |          | 0.58   |               | 0.89       | 9                |
| Calculated Value:  |      | 65.33           |            |          | 0.58   |               | 0.89       | 9                |
| Permit Value:      |      | 100.1           |            | R        | leport |               | Repo       | ort              |

If calculated value does not equal reported value, explain:



| From:        | McCabe, Kerri                                   |
|--------------|-------------------------------------------------|
| То:          | McConnell, Melissa                              |
| Cc:          | <u>Harmon, Travis</u>                           |
| Subject:     | FW: Response to ADEQ inspection July 17-18-2017 |
| Date:        | Wednesday, September 06, 2017 7:44:12 AM        |
| Attachments: | image001.png                                    |
|              | doc03575320170906073916.pdf                     |
|              | image002 ppg                                    |

Melissa,

Please attach this email and attachment to WIDs 22872 and 22874. Thank you.

## Kerri McCabe

Inspector Supervisor ADEQ – Water Division Field Services – Inspection Branch

Office – (5