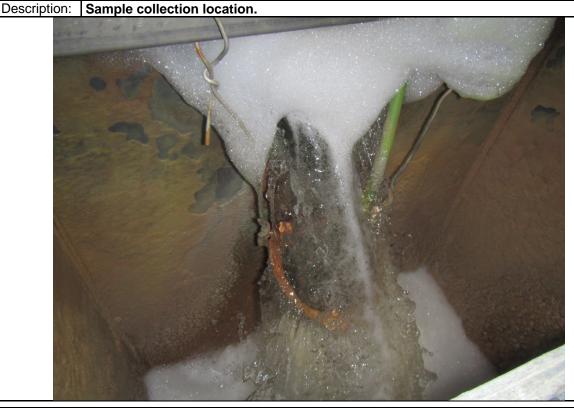

## Water Division Photographic Evidence Sheet Location: Triumph Precision Components Fabr Photographer: Travis Harmon Date: 8/8/17 Time: 1247 Witness: Michael Corballis, Dennis Brunson Photo #: 1

Photographer:Travis HarmonDate:8/8/17Time:1250Witness:Michael Corballis, Dennis BrunsonPhoto #:2