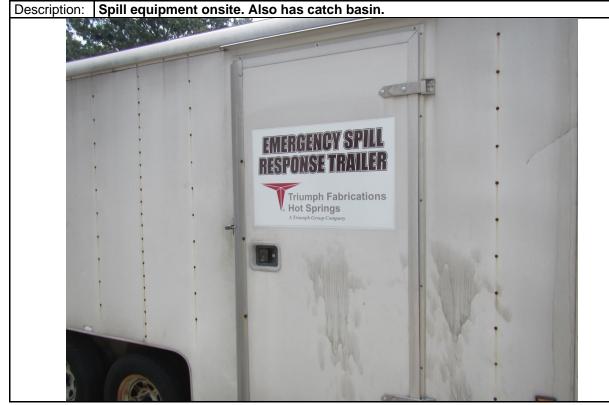

## Water Division Photographic Evidence Sheet Location: Triumph Precision Components Fabr Photographer: Travis Harmon Date: 8/8/17 Time: 1247 Witness: Michael Corballis, Dennis Brunson Photo #: 1

Photographer:Travis HarmonDate:8/8/17Time:1250Witness:Michael Corballis, Dennis BrunsonPhoto #:2