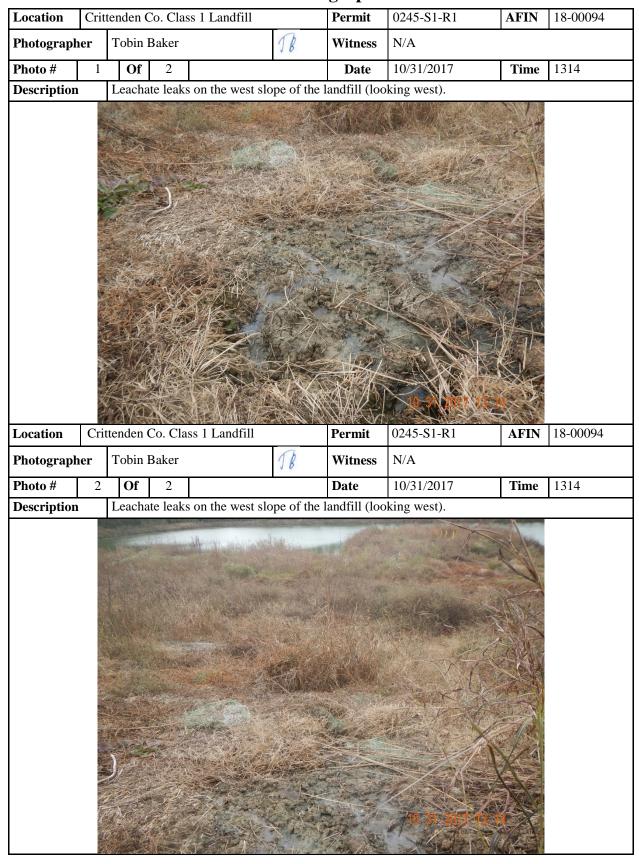

|                                                                    |                                                                                                       |                                                                 |          |                                 | Ca        | tegory                             | 2 (continued)                                                                            |                           |                                      |                 |              |  |  |
|--------------------------------------------------------------------|-------------------------------------------------------------------------------------------------------|-----------------------------------------------------------------|----------|---------------------------------|-----------|------------------------------------|------------------------------------------------------------------------------------------|---------------------------|--------------------------------------|-----------------|--------------|--|--|
|                                                                    | Regulation                                                                                            | Item Description                                                |          |                                 |           |                                    | Comments                                                                                 |                           |                                      |                 |              |  |  |
|                                                                    | 427                                                                                                   | Surface Water Controls                                          |          |                                 |           |                                    |                                                                                          |                           |                                      |                 |              |  |  |
|                                                                    | 411(h)(1)                                                                                             | Contouring prevents surface water flowing into or through waste |          |                                 |           | ,                                  |                                                                                          |                           |                                      |                 |              |  |  |
|                                                                    | 418(a)(b)                                                                                             | Run-on/off control system present and adequate                  |          |                                 |           |                                    |                                                                                          |                           |                                      |                 |              |  |  |
|                                                                    | 411(h)(2)                                                                                             | Surface water control prevents off-site sediment accumulation   |          |                                 |           |                                    |                                                                                          |                           |                                      |                 |              |  |  |
|                                                                    | 411(i);427(f)                                                                                         | Adequate maintenance of intermediate/final cover vegetation     |          |                                 |           |                                    |                                                                                          |                           |                                      |                 |              |  |  |
|                                                                    | 415                                                                                                   | Gas monitoring program                                          |          |                                 |           |                                    |                                                                                          |                           |                                      |                 |              |  |  |
| X                                                                  | 411(o)                                                                                                | Leachate leaks or evidence of leachate seepage                  |          |                                 |           | Leac                               | Leachate leaks were observed on the west slope of the landfill. (Refer to Photos #1-#2.) |                           |                                      |                 |              |  |  |
|                                                                    | 426                                                                                                   | Survey controls                                                 |          |                                 |           |                                    |                                                                                          |                           |                                      |                 |              |  |  |
|                                                                    | 429                                                                                                   | Leachate collection system                                      |          |                                 |           |                                    |                                                                                          |                           |                                      |                 |              |  |  |
|                                                                    | 420                                                                                                   | Liquid Restrictions                                             |          |                                 |           |                                    |                                                                                          |                           |                                      |                 |              |  |  |
|                                                                    | Category 3                                                                                            |                                                                 |          |                                 |           |                                    |                                                                                          |                           |                                      |                 |              |  |  |
|                                                                    | Regulation                                                                                            |                                                                 |          | Item Description                |           |                                    | Comments                                                                                 |                           |                                      |                 |              |  |  |
|                                                                    | 412                                                                                                   | Implementation of hazardous/unauthorized waste exclusion        |          |                                 |           |                                    |                                                                                          |                           |                                      |                 |              |  |  |
|                                                                    | 413(a)(b)                                                                                             | Satisfactory daily/alternative cover                            |          |                                 |           |                                    |                                                                                          |                           |                                      |                 |              |  |  |
|                                                                    | 413(c)                                                                                                | Satisfactory intermediate cover                                 |          |                                 |           |                                    |                                                                                          |                           |                                      |                 |              |  |  |
|                                                                    | 416(b),411(f)(4)                                                                                      | Open burning prohibited                                         |          |                                 |           |                                    |                                                                                          |                           |                                      |                 |              |  |  |
|                                                                    | 419                                                                                                   | Cause discharge/leachate discharge leaving landfill             |          |                                 |           |                                    |                                                                                          |                           |                                      |                 |              |  |  |
|                                                                    | 411(f)(3),419(a)(4)                                                                                   | Depositing waste in standing water prohibited                   |          |                                 |           |                                    |                                                                                          |                           |                                      |                 |              |  |  |
|                                                                    | 411(o)                                                                                                | Erosion or other cover defects resulting in exposed refuse      |          |                                 |           |                                    |                                                                                          |                           |                                      |                 |              |  |  |
|                                                                    | 309(c)                                                                                                | Overfill/Off lined area                                         |          |                                 |           |                                    |                                                                                          |                           |                                      |                 |              |  |  |
|                                                                    |                                                                                                       | 5 , 111111, 511                                                 |          |                                 | Regul     | ation 2                            | 2 - Records                                                                              |                           |                                      |                 |              |  |  |
| 42                                                                 | 1(a)(8) 1203(lz)                                                                                      | Date of last a                                                  | roundwa  | tor monitoring roport           | 8/31/201  |                                    | Site Conditions                                                                          |                           | Dry                                  |                 |              |  |  |
| 42                                                                 | 421(a)(8), 1203(k) Date of last groundwater monitoring report  423(b) Date of last engineering report |                                                                 |          |                                 | 3/7/ 2017 |                                    |                                                                                          |                           |                                      |                 |              |  |  |
|                                                                    | 423(b)<br>428                                                                                         | Liner constru                                                   |          |                                 |           | /<br>f liner con:                  | Weather Condition                                                                        | ns<br>No                  | Sunny Third party CQA on-site during | constructi      | on Yes/No No |  |  |
|                                                                    | 412(a)                                                                                                |                                                                 |          | spection for unauthorized waste |           |                                    | Total # for month                                                                        | 20                        | Time party extremes are during       | constructi      | 110          |  |  |
|                                                                    | 415, 421(e)                                                                                           | Date of last quarterly methane monitoring                       |          | 8/15/2017                       |           | Detection level                    | 0                                                                                        | 415(a) Explosive gas reco | ords curre                           | ent? Yes/No Yes |              |  |  |
| 421                                                                | (g),412(a)(2),701                                                                                     | Date of last special waste received                             |          |                                 |           | 0/31/2017 <b>Disposal location</b> |                                                                                          |                           |                                      |                 |              |  |  |
|                                                                    | 421(d)                                                                                                | Previous qua                                                    |          |                                 | 18,197.7  |                                    | Tons                                                                                     | 3 <sup>rd</sup> Q         | Quarter 2017                         |                 |              |  |  |
| TC                                                                 | 427(c)                                                                                                |                                                                 |          | No Out of Compliance            | Yes/No    | Yes                                | nale Yes/No No                                                                           |                           |                                      |                 |              |  |  |
| ray                                                                | vetteville Shale R                                                                                    | eiatea                                                          | 1 03/110 | Out of Compliance               | with Faye | tteville Si                        | iale resitto in                                                                          | )                         |                                      |                 |              |  |  |
| Operator Name & Number  Ed Jackson- 001217  Signature of Inspector |                                                                                                       |                                                                 |          |                                 |           |                                    |                                                                                          |                           |                                      |                 |              |  |  |
| Exi                                                                | t Interview Cond                                                                                      | ducted with                                                     | Roger C  | ochran                          | Method    | On-site                            |                                                                                          | Date                      | 10/31/2017                           | Time            | 1:50         |  |  |

Sincerely

Roger Cochran Landfill Manager

Cc: Hon. Woody Wheeless: County Judge, Crittenden County, AR

Matt Dillard: Executive V.P. of Operations, Santek

Category 2 Item Number

2. Regulation 411 (o) — Leachate leaks were observed on the west slope of the landfill Corrective Action - Leachate leaks were repaired

Leachate seepage was corrected on 11/29/17