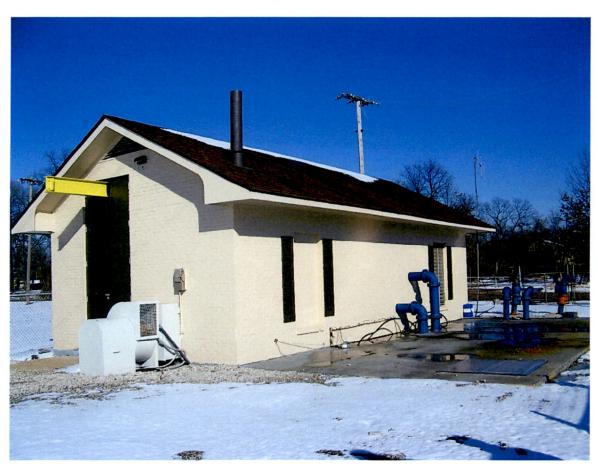

#### General Comments on the SSO/Collection Systems:

Pump Station 8 was experiencing a malfunction with their pump and temporary emergency pump had to be used. The emergency pump appeared adequate to meet the needs of the collection system. The city is experiencing problems with some of their pumps and is looking at installing bypass pumps for the larger pump stations.

Pump Station 8 was on bypass mode due to failure of the pumps. The station was also being modified to handle larger pumps more effectively and safely. The station has been modified and is no longer in bypass mode. Photos 2 and 3 enclosed shows the completed pump station.