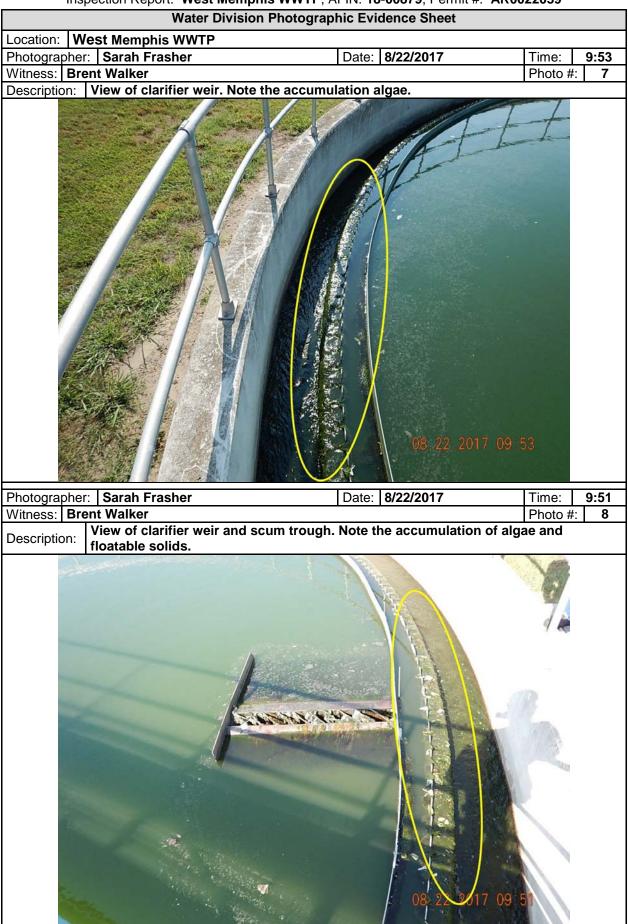

The following were noted during the inspection in violation of Part III, Section B.1.a. of the permit for Improper Operation and Maintenance:

- 1. Accumulation of algae and floatable solids were observed on clarifier weirs (Photos 6-8)
- 2. Floatable solids was observed in the final outfall (Photo 12)

## Inspection Report: West Memphis WWTP, AFIN: 18-00879, Permit #: AR0022039 **Water Division Photographic Evidence Sheet** Location: West Memphis WWTP Photographer: Sarah Frasher Date: 8/22/2017 Time: 9:48 Witness: Brent Walker Photo #: Description: Overall view of the clarifiers. Photographer: Sarah Frasher Date: 8/22/2017 9:49 Time: Witness: Brent Walker Photo #: 6 Description: View of clarifier weir. Note the accumulation of algae growth.