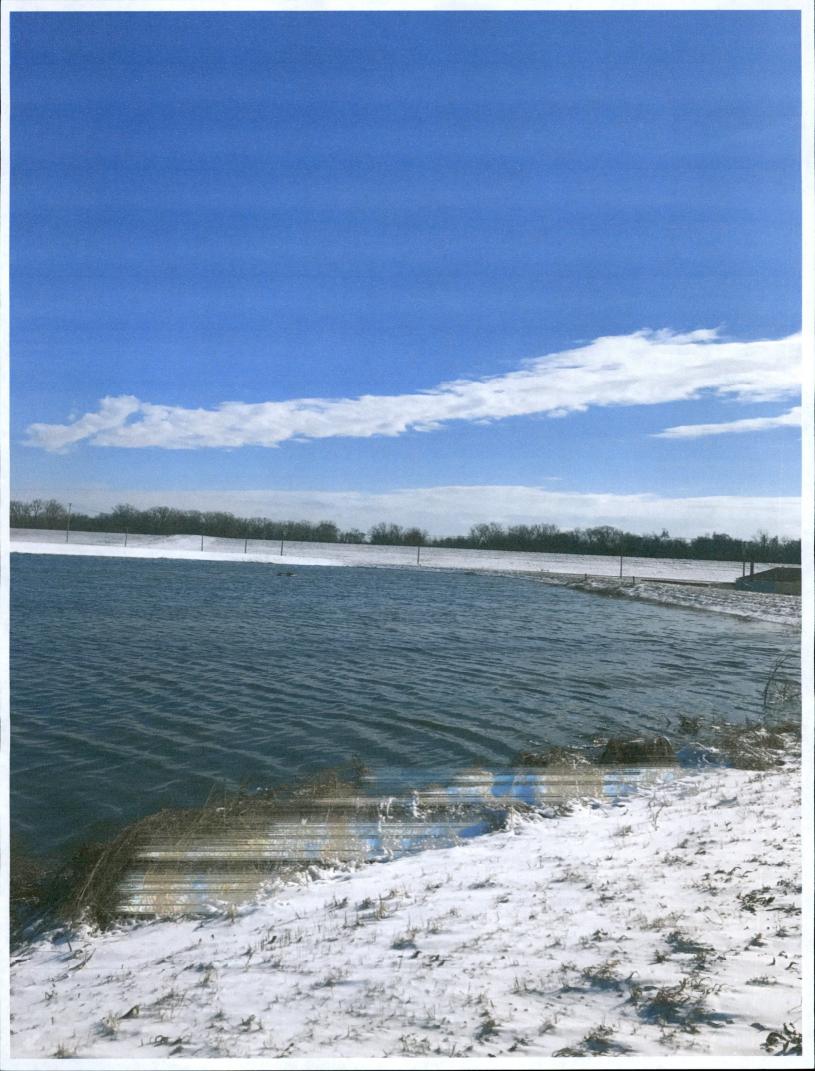

#### **GENERAL COMMENTS**

EQ Basin was observed with high vegetation inside levee and accumulation of sediment (Photo 16). Plans are in place to not only move the sediment near the pipe but also rework the entire basin. Mr. Holloway should be mindful of vegetation. Trees and other woody vegetation possess extensive root systems that can infiltrate lagoon levees resulting in leaks/seeps that could weaken levees to such a degree that a complete failure occurs.

#### **General Comments on the Compliance Evaluation:**

EQ Basin was observed with high vegetation inside the levee and accumulation of sediment.

The EQ Basin was cleaned of trees and stumps sprayed to help keep trees from returning. This was completed by October 31, 2017. (Photos are included)