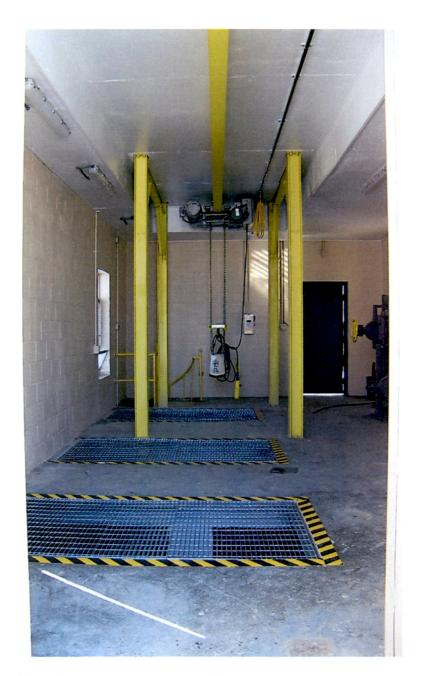

#### General Comments on the SSO/Collection Systems:

Pump Station 8 was experiencing a malfunction with their pump and temporary emergency pump had to be used. The emergency pump appeared adequate to meet the needs of the collection system. The city is experiencing problems with some of their pumps and is looking at installing bypass pumps for the larger pump stations.

Pump Station 8 was on bypass mode due to failure of the pumps. The station was also being modified to handle larger pumps more effectively and safely. The station has been modified and is no longer in bypass mode. Photos 2 and 3 enclosed shows the completed pump station.

If I can be of any assistance, please contact me at 870-702-5110 or tpedersen@citywm.com.

Sincerely,

Todd Pedersen General Manager

West Memphis Utility

Picture 1

Pumping Station 37 – The Villas

Picture 2

Pumping Station 8

Picture 3

Pumping Station 8