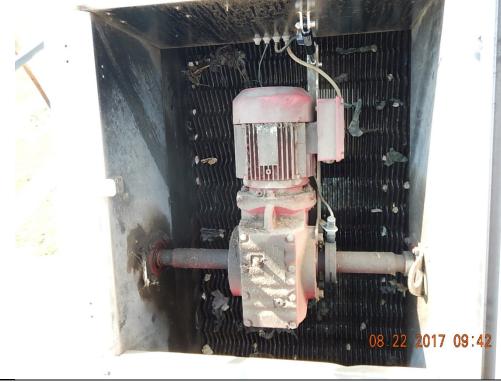

## Inspection Report: West Memphis WWTP, AFIN: 18-00879, Permit #: AR0022039 **Water Division Photographic Evidence Sheet** Location: West Memphis WWTP Photographer: Sarah Frasher Date: 8/22/2017 Time: 9:48 Witness: Brent Walker Photo #: Description: Overall view of the clarifiers. Photographer: Sarah Frasher Date: 8/22/2017 9:49 Time: Witness: Brent Walker Photo #: 6 Description: View of clarifier weir. Note the accumulation of algae growth.