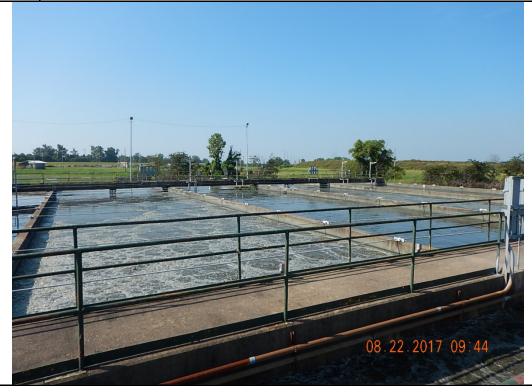

|       |           | Photo #: | 2    |

Description: Southward view of Oxidation Ditches.



|            | Water Division Photographic Evidence Sheet |                 |    |      |           |          |      |  |
|------------|--------------------------------------------|-----------------|----|------|-----------|----------|------|--|
| Location:  | Wes                                        | st Memphis WWTP |    |      |           |          |      |  |
| Photograph | ner:                                       | Sarah Frasher   | Da | ate: | 8/22/2017 | Time:    | 9:44 |  |
| Witness: E | 3rent                                      | Walker          |    |      |           | Photo #: | 3    |  |



Photographer:Sarah FrasherDate:8/22/2017Time:9:44Witness:Brent WalkerPhoto #:4





## Inspection Report: West Memphis WWTP, AFIN: 18-00879, Permit #: AR0022039 **Water Division Photographic Evidence Sheet** Location: West Memphis WWTP Photographer: Sarah Frasher Date: 8/22/2017 Time: 9:48 Witness: Brent Walker Photo #: Description: Overall view of the clarifiers. Photographer: Sarah Frasher Date: 8/22/2017 9:49 Time: Witness: Brent Walker Photo #: 6 Description: View of clarifier weir. Note the accumulation of algae growth.



# Water Division Photographic Evidence Sheet Location: West Memphis WWTP Photographer: Sarah Frasher Date: 8/22/2017 Time: 9:58 Witness: Brent Walker Photo #: 9

Description: View of the UV Disinfection.



Photographer: Sarah Frasher Date: 8/22/2017 Time: 10:04
Witness: Brent Walker Photo #: 10

Description: View of the flow measurement from the