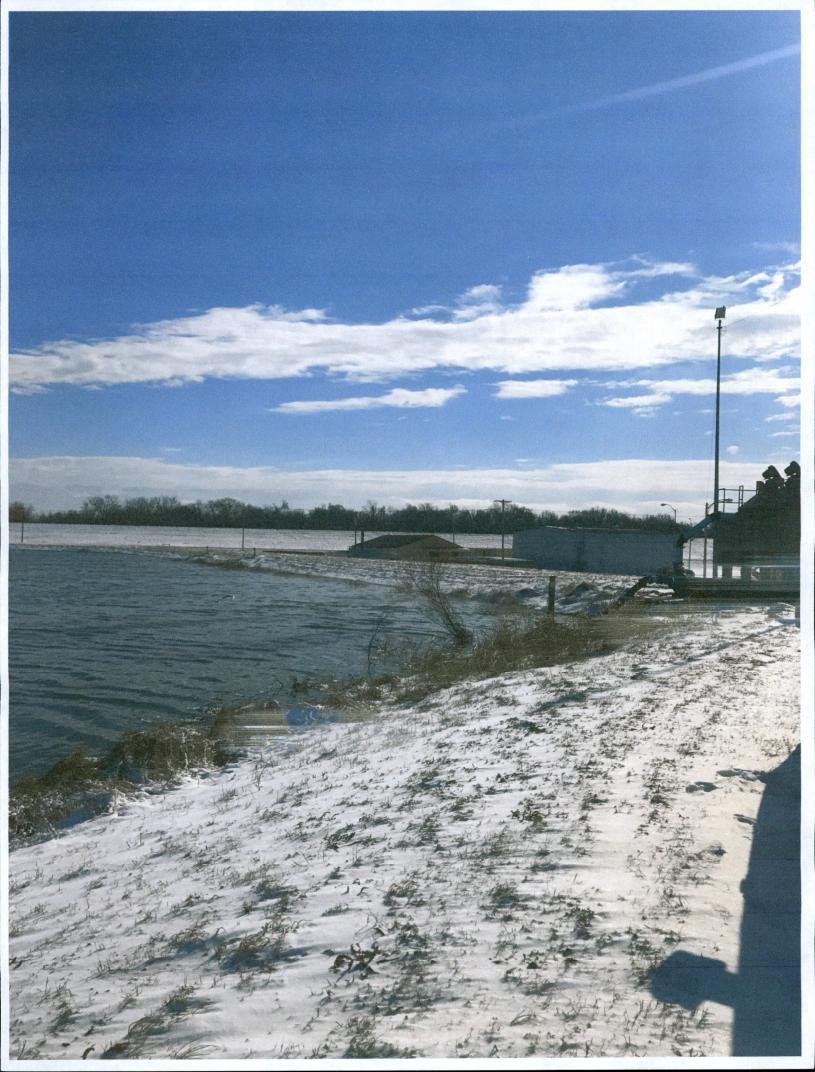

#### **GENERAL COMMENTS**

EQ Basin was observed with high vegetation inside levee and accumulation of sediment (Photo 16). Plans are in place to not only move the sediment near the pipe but also rework the entire basin. Mr. Holloway should be mindful of vegetation. Trees and other woody vegetation possess extensive root systems that can infiltrate lagoon levees resulting in leaks/seeps that could weaken levees to such a degree that a complete failure occurs.

#### **General Comments on the Compliance Evaluation:**

EQ Basin was observed with high vegetation inside the levee and accumulation of sediment.

The EQ Basin was cleaned of trees and stumps sprayed to help keep trees from returning. This was completed by October 31, 2017. (Photos are included)