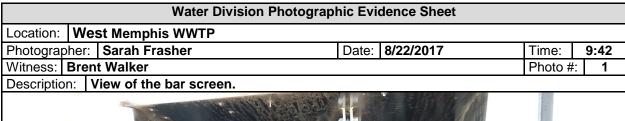

The following were noted during the inspection in violation of Part III, Section B.1.a. of the permit for Improper Operation and Maintenance:

- 1. Accumulation of algae and floatable solids were observed on clarifier weirs (Photos 6-8)
- 2. Floatable solids was observed in the final outfall (Photo 12)