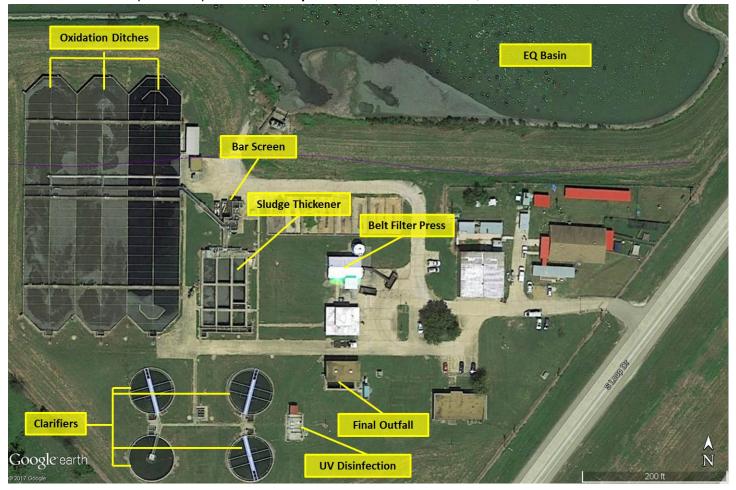

If calculated value does not equal reported value, explain: <u>Equal</u>

Figure 1. Google map of West Memphis WWTP with labels indicating the different parts of treatment at the facility.

| Photogra | oher: Sarah Frasher | Date: | 8/22/2017 | Time:    | 9:43 |
|----------|---------------------|-------|-----------|----------|------|
| Witness: | Brent Walker        |       |           | Photo #: | 2    |