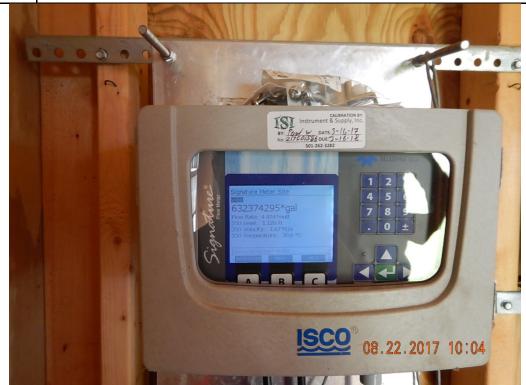

Photographer: Sarah Frasher Date: 8/22/2017 Time: 10:04
Witness: Brent Walker Photo #: 10

Description: View of the flow measurement from the flow meter.

|             | Water Division Photographic Evidence Sheet |                 |   |       |           |          |         |  |
|-------------|--------------------------------------------|-----------------|---|-------|-----------|----------|---------|--|
| Location:   | Wes                                        | st Memphis WWTP |   |       |           |          |         |  |
| Photograp   | her:                                       | Sarah Frasher   | ] | Date: | 8/22/2017 | Time:    | 9:40    |  |
| Witness:    | Witness: Brent Walker Photo #: 13          |                 |   |       |           |          |         |  |
| 7711110000. | <u> </u>                                   |                 |   |       |           | I Hoto / | 7.   10 |  |