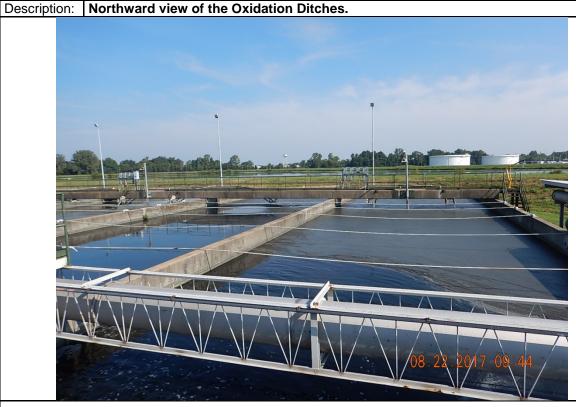

Description: Southward view of Oxidation Ditches.

|            | Water Division Photographic Evidence Sheet |                 |    |      |           |          |      |  |
|------------|--------------------------------------------|-----------------|----|------|-----------|----------|------|--|
| Location:  | Wes                                        | st Memphis WWTP |    |      |           |          |      |  |
| Photograph | ner:                                       | Sarah Frasher   | Da | ate: | 8/22/2017 | Time:    | 9:44 |  |
| Witness: E | 3rent                                      | Walker          |    |      |           | Photo #: | 3    |  |