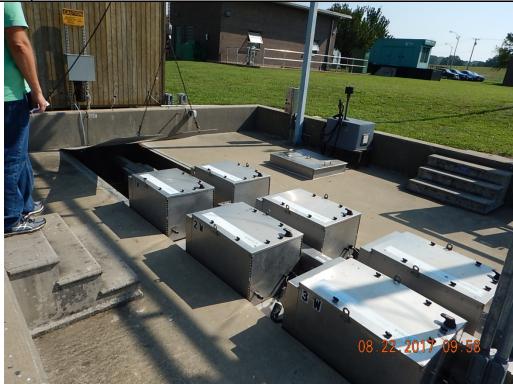

# Water Division Photographic Evidence Sheet Location: West Memphis WWTP Photographer: Sarah Frasher Date: 8/22/2017 Time: 9:58 Witness: Brent Walker Photo #: 9

Description: View of the UV Disinfection.