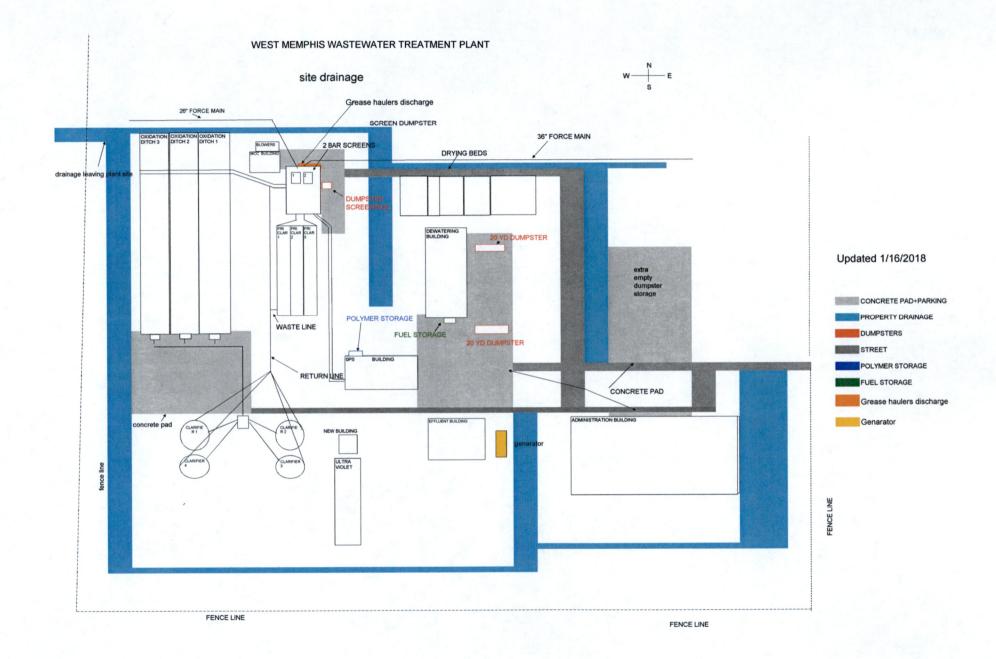

### **Developing A Site Map**

Elements#3

Completed by: Paul Holloway

Title: Superintendent

Date: 1/16/2018

Instructions: Draw a map of your site including a footprint of all buildings, structures, paved areas, and parking lots. The information below describes additional elements required by EPA's General Permit.

| The General Permit requires that you indicate the following features on your site map: |     |              |
|----------------------------------------------------------------------------------------|-----|--------------|
| · ·                                                                                    | yes | no           |
| All outfalls and stormwater discharges                                                 | x   |              |
| Drainage areas of each stormwater outfall                                              | x   |              |
| Direction of stormwater flow                                                           | x   |              |
| Structural storm water pollution control measures, such as:                            |     | x            |
| -Flow diversion structures                                                             |     | x            |
| -Retention/detention ponds                                                             |     | X            |
| - Vegetative swales                                                                    |     | X            |
| -Sediment traps                                                                        |     | x            |
| Name of receiving waters (or if through a Municipal Separate Storm Sewer System)       |     | x            |
| Locations of exposed significant materials                                             | x   |              |
| <ul> <li>Locations of past spills and leaks (document under Element #5)</li> </ul>     |     | x            |
| Locations of any of the following which are exposed to precipitation:                  |     |              |
| -Fuel storage tanks and pumps                                                          |     | x            |
| -Engine maintenance and repair                                                         |     | X            |
| - Vessel maintenance and repair                                                        |     | x            |
| -Pressure washing                                                                      |     | X            |
| -Painting                                                                              |     | ×            |
| -Sanding                                                                               |     | <b>x</b> ` . |
| -Blasting                                                                              |     | X            |
| - Welding                                                                              |     | X            |
| -Metal fabrication                                                                     | x   | x            |
| -Loading/unloading areas -Locations for treatment storage or disposal of wastes        | X   |              |
| -Liquid storage (e.g., paint, solvents)                                                | X   |              |
| -Liquid storage (e.g., paint, solvents) -Material storage areas (e.g., blasting media) | ×   |              |
| -Material storage areas (e.g., blasting media) -Other areas of concern (specify:       | ^   |              |
| -onlor areas or concern (specify.                                                      | ·   |              |