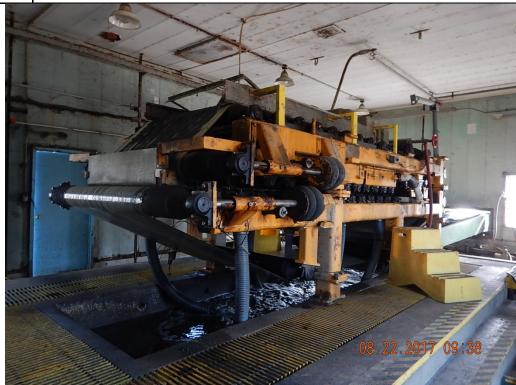

Description: View of the Belt Filter Press.

| Water Division Photographic Evidence Sheet |       |           |       |       |  |  |  |
|--------------------------------------------|-------|-----------|-------|-------|--|--|--|
| Location: West Memphis WWTP                |       |           |       |       |  |  |  |
| Photographer: Sarah Frasher                | Date: | 8/22/2017 | Time: | 12:05 |  |  |  |
| Witness: Brent Walker Photo #: 15          |       |           |       |       |  |  |  |