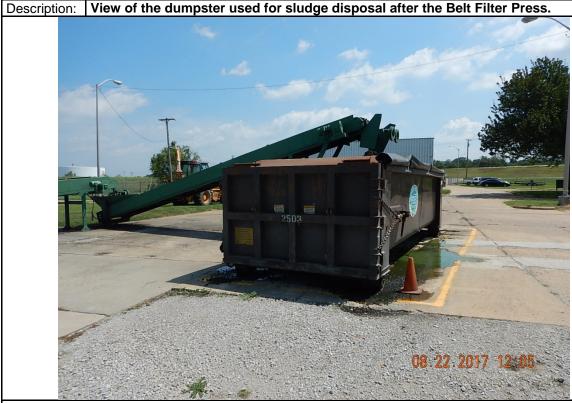

Description: View of the Belt Filter Press.

| Water Division Photographic Evidence Sheet |       |           |       |       |  |  |  |
|--------------------------------------------|-------|-----------|-------|-------|--|--|--|
| Location: West Memphis WWTP                |       |           |       |       |  |  |  |
| Photographer: Sarah Frasher                | Date: | 8/22/2017 | Time: | 12:05 |  |  |  |
| Witness: Brent Walker Photo #: 15          |       |           |       |       |  |  |  |