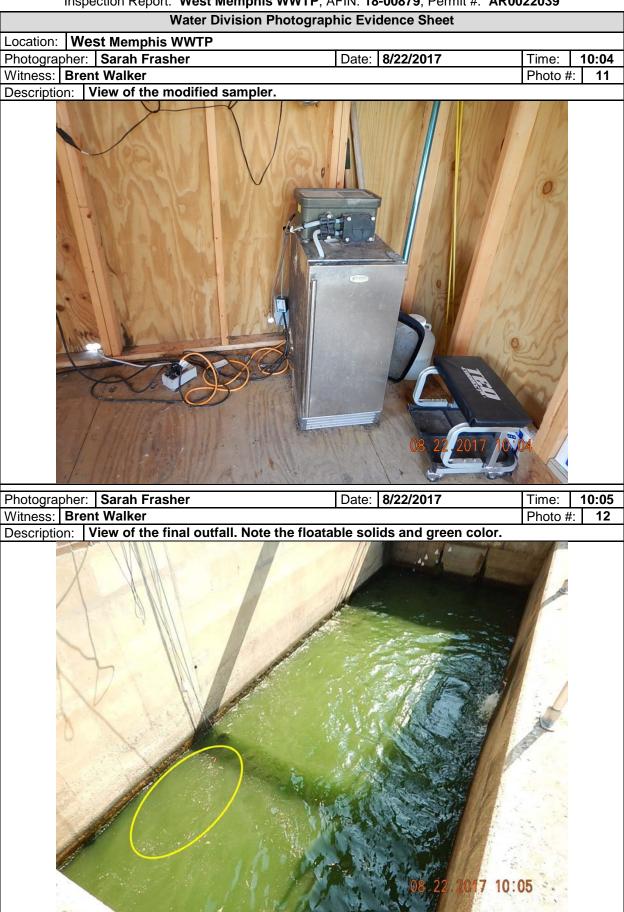

The following were noted during the inspection in violation of Part III, Section B.1.a. of the permit for Improper Operation and Maintenance:

- 1. Accumulation of algae and floatable solids were observed on clarifier weirs (Photos 6-8)
- 2. Floatable solids was observed in the final outfall (Photo 12)

|               | <u>'</u>           | ·                   | ·                       |                    | 0879, Permit #: AF  | R0022039 |            |
|---------------|--------------------|---------------------|-------------------------|--------------------|---------------------|----------|------------|
|               | : EFFLUENT/R       |                     |                         | ATIONS             |                     |          |            |
| BASED ON      | N VISUAL OBS       | ERVATIONS C         | DNLY                    |                    |                     | □S ØM □  | U □NA □NE  |
| DETAILS:_     | Floatable solid    | s observed in fi    | nal outfall             |                    |                     |          |            |
| OUTFALL #:    | OIL SHEEN          | GREASE              | TURBIDITY               | VISIBLE FOAM       | FLOATING SOLIDS     | COLOR    | OTHER      |
| 001           | N/A                | N/A                 | Moderate                | N/A                | Marginal            | green    |            |
|               |                    |                     |                         |                    |                     |          |            |
|               |                    |                     |                         |                    |                     |          |            |
|               |                    |                     |                         |                    |                     |          |            |
|               | •                  |                     |                         |                    |                     |          |            |
| SECTION H     | I: SLUDGE DIS      | POSAL               |                         |                    |                     |          |            |
| SLUDGE D      | DISPOSAL MEI       | ETS PERMIT F        | REQUIREMEN <sup>*</sup> | TS                 |                     | ⊠S □M □  | IU □NA □NE |
| DETAILS:      | Sludge dispose     | ed in landfill      |                         |                    | •                   |          |            |
| 1. SLUDGE M   | IANAGEMENT ADEQU   | ATE TO MAINTAIN EF  | FLUENT QUALITY:         |                    |                     | ⊠s □m    | □U □NA □NE |
| 2. SLUDGE R   | ECORDS MAINTAINED  | O AS REQUIRED BY 40 | ) CFR 503:              |                    |                     | ⊠s □м    | □U □NA □NE |
| 3. FOR LAND   | APPLIED SLUDGE, T  | YPE OF LAND APPLIE  | O TO: (E.G., FOREST,    | , AGRICULTURAL, PU | BLIC CONTACT SITE): |          |            |
|               |                    |                     |                         |                    |                     |          |            |
| SECTION I:    | SAMPLING IN        | SPECTION PRO        | CEDURES                 |                    |                     |          |            |
| SAMPLE F      | RESULTS WITH       | HIN PERMIT R        | EQUIREMENT              | S                  |                     |          | IU ⊠NA □NE |
| DETAILS:      |                    |                     |                         |                    | •                   |          |            |
| 1. SAMPLES    | OBTAINED THIS INSP | ECTION:             |                         |                    |                     | □Y       | □n ☑na □ne |
| 2. TYPE OF S  | SAMPLE: GRAB:      | COMPOSITE: N        | METHOD: FREQUE          | NCY:               |                     |          |            |
| 3. SAMPLES    | PRESERVED:         |                     |                         |                    |                     | □Y       | □n ☑na □ne |
| 4. FLOW PRO   | PORTIONED SAMPLE   | S OBTAINED:         |                         |                    |                     | □Y       | □n ☑na □ne |
| 5. SAMPLE O   | BTAINED FROM FACI  | LITY'S SAMPLING DE\ | /ICE:                   |                    |                     | □Y       | □n ☑na □ne |
| 6. SAMPLE R   | EPRESENTATIVE OF   | VOLUME AND NATUR    | E OF DISCHARGE:         |                    |                     | □Y       | □n ☑na □ne |
| 7. SAMPLE S   | PLIT WITH PERMITTE | E:                  |                         |                    |                     | □Y       | □n ☑na □ne |
| 8. CHAIN-OF-  | CUSTODY PROCEDU    | RES EMPLOYED:       |                         |                    |                     | □Y       | □n ☑na □ne |
| 9. SAMPLES    | COLLECTED IN ACCO  | RDANCE WITH PERM    | IT:                     |                    |                     | □Y       | □n ☑na □ne |
|               |                    |                     |                         |                    |                     |          |            |
| SECTION J     | : STORM WAT        | ER POLLUTION        | <b>PREVENTION</b>       | PLAN               |                     |          |            |
| STORM W       | ATER MANAG         | EMENT MEET          | S PERMIT RE             | QUIREMENTS         |                     |          | IU ⊠NA □NE |
| DETAILS:_     | (See the Indust    | rial Stormwater     | Inspection Re           | port)              |                     |          |            |
| 1. SWPPP UF   | PDATED AS NEEDED:  | _ DATE OF LAST UP   | DATE:                   |                    |                     | □Y       | □N ☑NA □NE |
| 2. SITE MAP   | INCLUDING ALL DISC | HARGES AND SURFAC   | CE WATERS:              |                    |                     | □Y       | □n ☑na □ne |
| 3. POLLUTIO   | N PREVENTION TEAM  | I IDENTIFIED:       |                         |                    |                     | □Y       | □N ☑NA □NE |
| 4. POLLUTIO   | N PREVENTION TEAM  | PROPERLY TRAINED    | ):                      |                    |                     | □Y       | □N ☑NA □NE |
| 5. LIST OF PO | OTENTIAL POLLUTAN  | T SOURCES:          |                         |                    |                     | □Y       | □N ☑NA □NE |
| 6. LIST OF PO | OTENTIAL SOURCES A | AND PAST SPILLS AND | D LEAKS:                |                    |                     | □Y       | □N ☑NA □NE |
| 7. ALL NON-S  | STORM WATER DISCH  | ARGES ARE AUTHOR    | IZED:                   |                    |                     | □Y       | □n ☑na □ne |
| 8. LIST OF ST | TRUCTURAL BMPS:    |                     |                         |                    |                     | □Y       | □n Øna □ne |
| 9. LIST OF NO | ON-STRUCTURAL BMF  | PS:                 |                         |                    |                     | □Y       | □n ☑na □ne |
| 10. BMPS PRO  | PERLY OPERATED A   | ND MAINTAINED:      |                         |                    |                     | □Y       | □N ☑NA □NE |
| 11. INSPECTIO | ONS CONDUCTED AS   | REQUIRED:           |                         |                    |                     | □Y       | □n ☑na □ne |
| 1             |                    |                     |                         |                    |                     |          |            |

#### **Summary of Finding for the Compliance Evaluation:**

- Accumulation of algae and floatable solids were observed on clarifier weirs
   Our weirs were cleaned two weeks before the inspection. We are going to keep a better handle on the weir
   cleaning,
- 2. Floatable solids were observed in the final outfall.