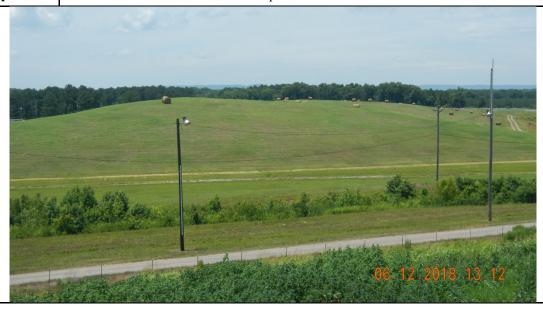

**Description** A northwest view of Areas 1-3 closed portion of the landfill under final cover.

Inspector Signature: