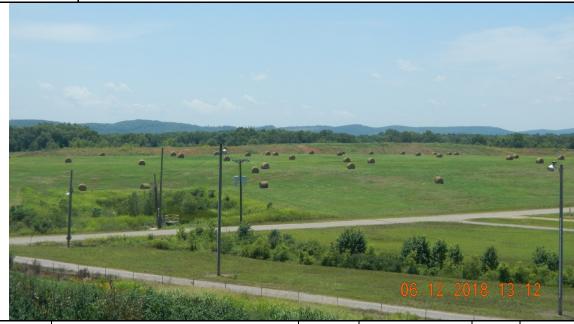

## Arkansas Department of Environmental Quality (ADEQ) Official Photograph Sheet

| Location                                                                                                              | Gree | en Bay I | Packagi | ng, Inc. |  | Permit | 0284-S3N  | AFIN | 15-0001 |
|-----------------------------------------------------------------------------------------------------------------------|------|----------|---------|----------|--|--------|-----------|------|---------|
| Photographer Kim Davenport, ADEQ Solid Waste Inspector                                                                |      |          | Witness | N/A      |  |        |           |      |         |
| Photo #                                                                                                               | 1    | Of       | 3       |          |  | Date   | 6/12/2018 | Time | 1312    |
| <b>Description</b> A southwest view of the closed portion of the landfill. Soil stockpiles can be seen in background. |      |          |         |          |  | in the |           |      |         |