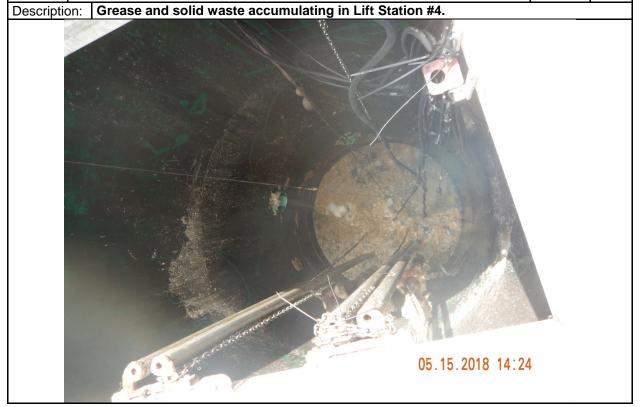

# OFFICE OF WATER QUALITY INSPECTION **REPORT**

AFIN: **04-00052** PERMIT #: **AR0022292** DATE: **2/2/2018** 

|                                                               | AT IN. 04-00032   TERRITOR #. AROUZZZ |                                                                          | LJL                                                                                                                          |                      | DATE. <b>2/2/2010</b> |           |                 |
|---------------------------------------------------------------|---------------------------------------|--------------------------------------------------------------------------|------------------------------------------------------------------------------------------------------------------------------|----------------------|-----------------------|-----------|-----------------|
| A R K A N S A S Department of Environmental Quality           |                                       | COUNTY: <b>04 Benton</b>                                                 |                                                                                                                              | PDS #: <b>103372</b> |                       |           | MEDIA: WN       |
| opartment of Environmental Quanty                             | GP                                    | GPS LAT: <b>36.34417</b> LONG: <b>-94.47250</b> LOCATION: <b>Outfall</b> |                                                                                                                              |                      |                       |           |                 |
| FACILITY INFORMATION                                          |                                       |                                                                          | INSPECTION INFORMATION                                                                                                       |                      |                       |           |                 |
| City of Decatur WWTP                                          |                                       |                                                                          | FACILITY TYPE: INSPECTOR ID#:  1 - Municipal 104111 S - State                                                                |                      |                       |           |                 |
| LOCATION: 985 Austin Ave.                                     |                                       |                                                                          | FACILITY EVALUATION RATING: INSPECTION TYPE: 4 - Satisfactory SSO/Collection System                                          |                      |                       |           |                 |
| CITY:                                                         |                                       |                                                                          |                                                                                                                              | TRY TIME:            | EXIT TIME:            |           | FFECTIVE DATE:  |
| Decatur                                                       |                                       |                                                                          | 2/2/2018 1                                                                                                                   | 3:00                 | 14:30                 | 10/1/2    |                 |
| RESPONSIBLE OFFI                                              | CIAL                                  |                                                                          |                                                                                                                              |                      |                       | PERMIT E  | XPIRATION DATE: |
| NAME: / TITLE Honorable Robert Tharp / Mayor                  |                                       |                                                                          |                                                                                                                              |                      |                       | 9/30/     | 2019            |
| COMPANY:                                                      |                                       |                                                                          | FAYETTEVILLE SHALE RELATED: N                                                                                                |                      |                       |           |                 |
| City of Decatur                                               |                                       |                                                                          | FAYETTEVILLE SHALE VIOLATIONS: N                                                                                             |                      |                       |           |                 |
| P.O. Box 247                                                  |                                       |                                                                          | INSPECTION PARTICIPANTS                                                                                                      |                      |                       |           |                 |
| CITY, STATE, ZIP:  Decatur AR 72722  PHONE & EXT: / FAX:      |                                       |                                                                          | NAME/TITLE/PHONE/FAX/EMAIL/ETC: Mike Liley, Lead Operator, City of Siloam Springs Garrett Grimes, District 1 Inspector, ADEQ |                      |                       |           |                 |
| CONTACTED DURING INSPECTION: ***                              |                                       |                                                                          |                                                                                                                              |                      |                       |           |                 |
| (S=S                                                          | Satisfact                             | AREA EVA                                                                 | LUATIONS<br>isfactory, N=Not Applicable/                                                                                     | Evaluated            | n                     |           |                 |
| * PERMIT                                                      | **                                    | FLOW MEASUR                                                              |                                                                                                                              | **                   | STORMV                | VATER     |                 |
| * RECORDS/REPORTS                                             | **                                    | LABORATORY                                                               |                                                                                                                              | **                   | FACILITY              | / SITE RE | VIEW            |
| * OPERATION & MAINTENANCE                                     | **                                    | EFFLUENT/REC                                                             | CEIVING WATER                                                                                                                | **                   | SELF-MC               | NITORIN   | IG PROGRAM      |
| ** SAMPLING                                                   | **                                    | SLUDGE HAND                                                              | LING/DISPOSAL                                                                                                                | **                   | PRETRE                | ATMENT    |                 |
| S OTHER: SSO/Collection System                                |                                       |                                                                          |                                                                                                                              |                      |                       |           |                 |
|                                                               |                                       | SUMMARY C                                                                |                                                                                                                              |                      |                       |           |                 |
| Grease and solid waste buil     Mr. Liley, an agrator was not | d-up                                  | was observed a                                                           | nt Lift Stations #1                                                                                                          |                      | •                     | •         | ccording to     |

- Mr. Liley, an aerator was put in place on Lift Station #4 to help break up the grease.
- The audible/visual alarm at Lift Station #1 was unable to be tested during the inspection. Mr. Liley stated that he was not sure how to test the alarm at that station. Station alarms should be tested periodically to insure functionality in the time of an emergency/failure.