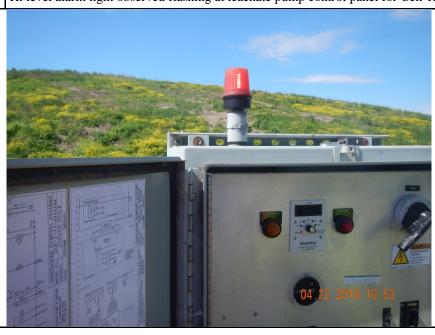

## Arkansas Department of Environmental Quality (ADEQ) Official Photograph Sheet

| Official Photograph Sneet |       |         |                     |                  |            |             |                                 |      |      |  |  |
|---------------------------|-------|---------|---------------------|------------------|------------|-------------|---------------------------------|------|------|--|--|
| Location                  | Critt | enden ( | Co. Clas            | ss 1 Landfill    |            | Permit      | 0245-S1-R2 <b>AFIN</b> 18-00094 |      |      |  |  |
| Photograph                | er    |         | Baker, A<br>Inspect | ADEQ Solid<br>or | TB         | Witness     | N/A                             |      |      |  |  |
| Photo #                   | 3     | Of      | 4                   |                  |            | Date        | 4/22/2019                       | Time | 1053 |  |  |
| Description               |       | Leacha  | ite pum             | p control panel  | in Cell 1A | , which rea | d 85".                          |      |      |  |  |
|                           |       |         |                     |                  |            |             |                                 |      |      |  |  |
|                           |       |         |                     |                  |            |             |                                 |      |      |  |  |
|                           |       |         |                     |                  |            |             |                                 |      |      |  |  |