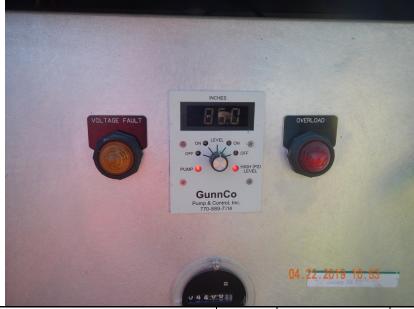

## Arkansas Department of Environmental Quality (ADEQ) Official Photograph Sheet

| Location    | Crit | tenden (                                                                                          | Co. Clas | ss 1 Landfill |    | Permit  | 0245-S1-R2 <b>AFIN</b> 18-00094 |      |      |  |  |
|-------------|------|---------------------------------------------------------------------------------------------------|----------|---------------|----|---------|---------------------------------|------|------|--|--|
| Photograph  | er   | Tobin Baker, ADEQ Solid<br>Waste Inspector                                                        |          |               | TB | Witness | N/A                             |      |      |  |  |
| Photo #     | 1    | Of                                                                                                | 4        |               |    | Date    | 4/22/2019                       | Time | 1048 |  |  |
| Description |      | Hi level alarm light observed flashing at leachate pump control panel in Cell 2A, which read 79". |          |               |    |         |                                 |      |      |  |  |