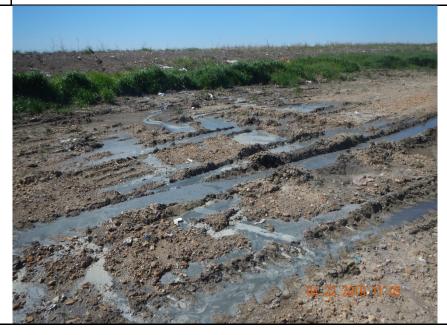

| Location               | Crit | tenden (         | Co. Cla | ss 1 Landfill    | Permit | 0245-S1-R2 | AFIN      | 18-00094 |      |  |
|------------------------|------|------------------|---------|------------------|--------|------------|-----------|----------|------|--|
| Photograph             | er   | Tobin l<br>Waste |         | ADEQ Solid<br>or | TB     | Witness    | N/A       |          |      |  |
| Photo #                | 4    | Of               | 4       |                  |        | Date       | 4/22/2019 | Time     | 1105 |  |
| T 1 1 1 1 1 1 0 11 1 1 |      |                  |         |                  |        |            |           |          |      |  |

**Description** Leachate leaks observed in Cell 1A.