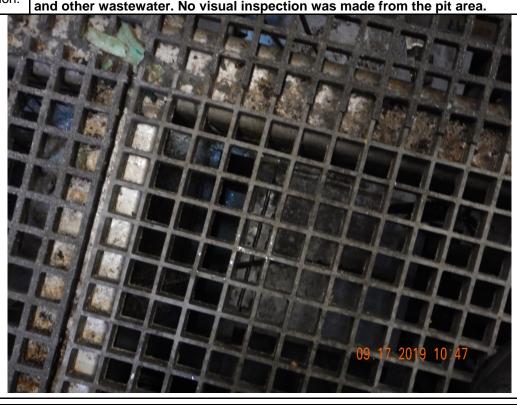

SUPERVISOR'S SIGNATURE: Jason Bolenbaugh DATE: 10/14/2019

Inspection Report: LRWRA - Little Rock Quick Rice, AFIN: 60-00409, Permit #: AR0021806

| Office of Water Quality Photographic Evidence Sheet        |                                                                                   |  |  |  |         |     |
|------------------------------------------------------------|-----------------------------------------------------------------------------------|--|--|--|---------|-----|
| Location: LRWRA - Little Rock Quick Rice                   |                                                                                   |  |  |  |         |     |
| Photographer: Jason Bolenbaugh Date: 9/17/2019 Time: 10:47 |                                                                                   |  |  |  |         |     |
| Witness:                                                   |                                                                                   |  |  |  | Photo # | : 1 |
| Description:                                               | Relow the grates is a nit that contains storage containers for process wastewater |  |  |  |         |     |