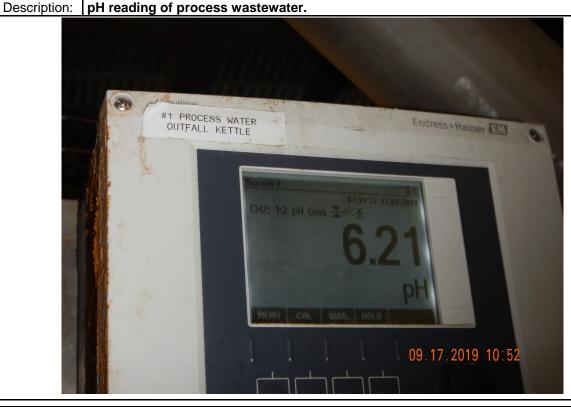

Little Rock Quick Rice was the only facility within the pretreatment program that was in Significant Non-Compliance in calendar year 2018 due to numerous pH violations.

INSPECTOR'S SIGNATURE: Click text to left to add signature -Inspector Name DATE:

Inspection Report: LRWRA - Little Rock Quick Rice, AFIN: 60-00409, Permit #: AR0021806

| Office of Water Quality Photographic Evidence Sheet |      |                              |       |           |          |       |
|-----------------------------------------------------|------|------------------------------|-------|-----------|----------|-------|
| Location:                                           | LRV  | VRA - Little Rock Quick Rice | !     |           |          |       |
| Photograp                                           | her: | Jason Bolenbaugh             | Date: | 9/17/2019 | Time:    | 10:52 |
| Witness:                                            |      |                              |       |           | Photo #: | 3     |
| Dagariation                                         |      |                              |       |           |          |       |