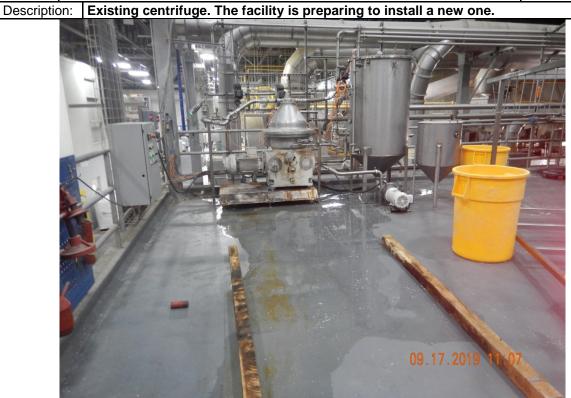

Inspection Report: LRWRA - Little Rock Quick Rice, AFIN: 60-00409, Permit #: AR0021806

| Office of Water Quality Photographic Evidence Sheet |      |                              |       |           |          |       |
|-----------------------------------------------------|------|------------------------------|-------|-----------|----------|-------|
| Location:                                           | LRV  | VRA - Little Rock Quick Rice | !     |           |          |       |
| Photograp                                           | her: | Jason Bolenbaugh             | Date: | 9/17/2019 | Time:    | 10:52 |
| Witness:                                            |      |                              |       |           | Photo #: | 3     |
| Dagariation                                         |      |                              |       |           |          |       |

| Photograph   | er: Jason Bolenbaugh           | Date: | 9/17/2019            | Time:        | 10:58  |
|--------------|--------------------------------|-------|----------------------|--------------|--------|
| Witness:     |                                |       |                      | Photo #      | : 4    |
| Description: | Sensor that monitors the depth |       | can accumulate in th | ne pit. This | sensor |