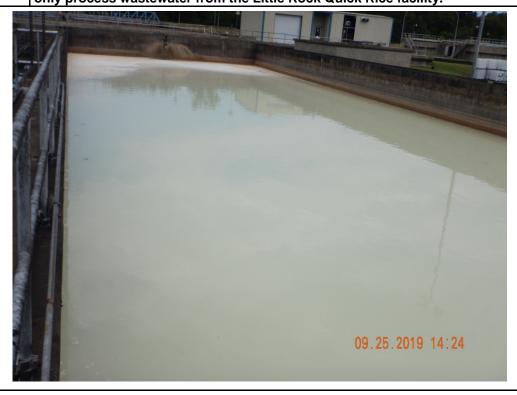

## Inspection Report: LRWRA - Little Rock Quick Rice, AFIN: 60-00409, Permit #: AR0021806

| Office of Water Quality Photographic Evidence Sheet |     |                                |       |           |         |       |
|-----------------------------------------------------|-----|--------------------------------|-------|-----------|---------|-------|
| Location: LRWRA - Little Rock Quick Rice            |     |                                |       |           |         |       |
| Photograph                                          | er: | Jason Bolenbaugh               | Date: | 9/25/2019 | Time:   | 14:24 |
| Witness:                                            |     |                                |       |           | Photo # | : 7   |
| Description:                                        |     | EQ basin located at the Fourch |       |           | •       | ves   |