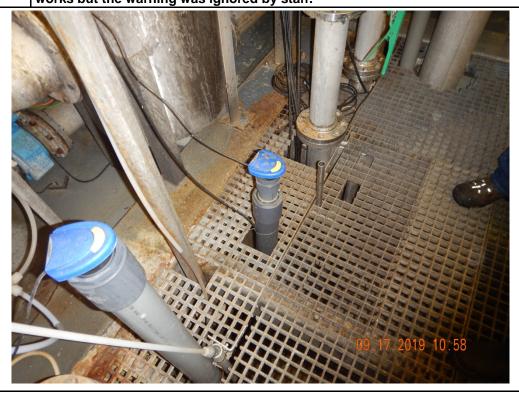

On Monday, September 16, 2019, the staff at the Fourche Creek Water Reclamation Facility determined Little Rock Quick Rice was discharging process wastewater directly to the headworks of the treatment plant rather than to the designated EQ basin. Upon investigation by treatment personnel it was determined Little Rock Quick Rice had experienced an overflow due to a pump failure that occurred on September 13. The failure caused process wastewater to overflow into the storage pit which filled to a level that allowed process water to discharge into the tank that holds domestic wastewater and caused the discharge to the headworks of the WRF. A level sensor is in place that monitors water levels within the storage pit and will send an alarm notice to the control room of the facility. The level sensor was functioning during the discharge to the domestic wastewater line and an alarm was sent to the facility's control room, however, the alarm was ignored by facility staff. The facility's inability to report the spill and discharge to the domestic wastewater collection system is in violation of Part II, Section D, Condition 1 of the pretreatment program's issued permit. LRWRA is currently working on enforcement action at this time.

| Photograph   | er: Jason Bolenbaugh           | Date: | 9/17/2019            | Time:        | 10:58  |
|--------------|--------------------------------|-------|----------------------|--------------|--------|
| Witness:     |                                |       |                      | Photo #      | : 4    |
| Description: | Sensor that monitors the depth |       | can accumulate in th | ne pit. This | sensor |