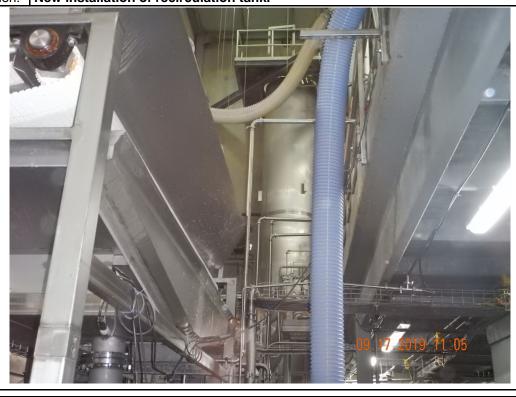

Inspection Report: LRWRA - Little Rock Quick Rice, AFIN: 60-00409, Permit #: AR0021806

| Office of Water Quality Photographic Evidence Sheet |                                          |         |           |         |       |  |
|-----------------------------------------------------|------------------------------------------|---------|-----------|---------|-------|--|
| Location: LF                                        | Location: LRWRA - Little Rock Quick Rice |         |           |         |       |  |
| Photographe                                         | r: Jason Bolenbaugh                      | Date:   | 9/17/2019 | Time:   | 11:05 |  |
| Witness:                                            |                                          |         |           | Photo # | : 5   |  |
| Description:                                        | New installation of recirculatio         | n tank. |           |         |       |  |

Photographer:Jason BolenbaughDate:9/17/2019Time:11:07Witness:Photo #:6