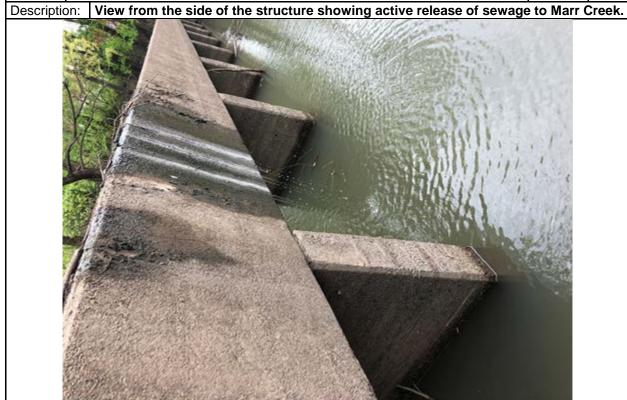

|  |

## Office of Water Quality Photographic Evidence Sheet Location: City of Pocahontas Photographer: Wes Klasky Date: 4/17/2020 Time: 11:35 Witness: None Photo #: 1

Description: View of sewer line leak from the South side of Marr Creek.



 Photographer:
 Wes Klasky
 Date:
 4/17/2020
 Time:
 11:44

 Witness:
 None
 Photo #:
 2

Description: View from North side of Marr Creek of aerial crossing and the seepage.



## Office of Water Quality Photographic Evidence Sheet Location: City of Pocahontas Photographer: Wes Klasky Witness: None Office of Water Quality Photographic Evidence Sheet Date: 4/17/2020 Time: 11:45 Photo #: 3

Description: Close up view of one of the seepage spots.



 Photographer:
 Wes Klasky
 Date:
 4/17/2020
 Time:
 11:54

 Witness:
 None
 Photo #:
 4