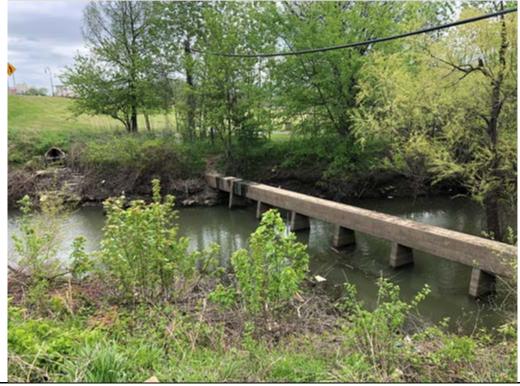

## Office of Water Quality Photographic Evidence Sheet Location: City of Pocahontas Photographer: Wes Klasky Date: 4/17/2020 Time: 11:35 Witness: None Photo #: 1

Description: View of sewer line leak from the South side of Marr Creek.