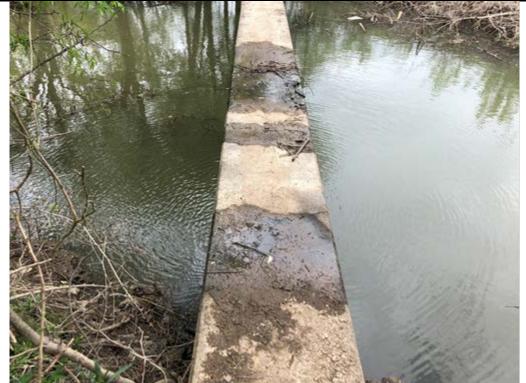

 Photographer:
 Wes Klasky
 Date:
 4/17/2020
 Time:
 11:44

 Witness:
 None
 Photo #:
 2

Description: View from North side of Marr Creek of aerial crossing and the seepage.