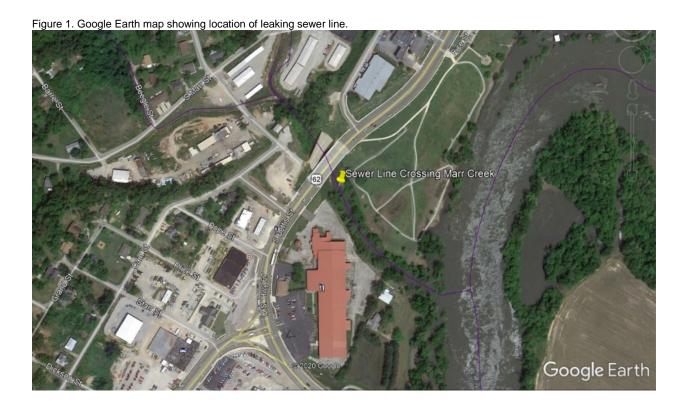

Inspection Report: City of Pocahontas, AFIN: 61-00055, Permit #: AR0034835

| ADVANCAC                                                                                                                                                                                                                   |                                                        |                            | OFFICE OF WATER QUALITY INSPECTION REPORT |                               |                                         |                        |       |                                   |  |
|----------------------------------------------------------------------------------------------------------------------------------------------------------------------------------------------------------------------------|--------------------------------------------------------|----------------------------|-------------------------------------------|-------------------------------|-----------------------------------------|------------------------|-------|-----------------------------------|--|
| ARKANSAS<br>ENERGY & ENVIRONMENTAL QUALITY                                                                                                                                                                                 |                                                        | AFIN: <b>61-00055</b> PERM |                                           | PERMIT #: AR0034              | MIT #: <b>AR0034835</b>                 |                        |       | DATE: <b>4/17/2020</b>            |  |
|                                                                                                                                                                                                                            |                                                        | CC                         | DUNTY: 61 Ran                             | dolph                         | PDS                                     | #: <b>1121</b> (       | 07    | MEDIA: WN                         |  |
|                                                                                                                                                                                                                            |                                                        |                            | PS LAT: <b>36.257</b>                     | 71 LONG: -90.971              | LONG: -90.971666 LOCATION: General Area |                        |       |                                   |  |
| FACILITY INFORMATION                                                                                                                                                                                                       |                                                        |                            |                                           | IN                            | INSPECTION INFORMATION                  |                        |       |                                   |  |
| City of Pocahontas                                                                                                                                                                                                         |                                                        |                            | FACILITY TYPE:  1 - Municipal             | 1 - Municipal 93162 S - State |                                         |                        |       |                                   |  |
| Marr Creek aerial sewage line crossing                                                                                                                                                                                     |                                                        |                            | 2 - Marginal                              |                               |                                         |                        |       |                                   |  |
| Pocahontas                                                                                                                                                                                                                 |                                                        |                            |                                           | 1 /                           | TRY TIME: <b>1:30</b>                   |                        |       | PERMIT EFFECTIVE DATE: 5/1/2019   |  |
| RESPONSIBLE OFFICIAL  NAME: / TITLE                                                                                                                                                                                        |                                                        |                            |                                           |                               |                                         |                        |       | PERMIT EXPIRATION DATE: 4/30/2024 |  |
| Bruce Brodell / Manager                                                                                                                                                                                                    |                                                        |                            |                                           | FAYETTEVILLE                  | FAYETTEVILLE SHALE RELATED: <b>N</b>    |                        |       |                                   |  |
| City of Pocahontas  MAILING ADDRESS:                                                                                                                                                                                       |                                                        |                            | FAYETTEVILLE SHALE VIOLATIONS: <b>N</b>   |                               |                                         |                        |       |                                   |  |
| 207 Highway 67 South                                                                                                                                                                                                       |                                                        |                            |                                           |                               | INSPECTION PARTICIPANTS                 |                        |       |                                   |  |
| city, state, zip: Pocahontas AR 72455                                                                                                                                                                                      |                                                        |                            |                                           | NAME/TITLE/PHONE/FAX/EMA      | Name/title/phone/fax/email/etc.: None   |                        |       |                                   |  |
| PHONE & EXT: / FAX:                                                                                                                                                                                                        |                                                        |                            |                                           | 110110                        |                                         |                        |       |                                   |  |
|                                                                                                                                                                                                                            | )-892-3222 /                                           |                            |                                           |                               |                                         |                        |       |                                   |  |
| bb.                                                                                                                                                                                                                        | :<br>rodell@suddenlinkmail.com                         |                            |                                           |                               |                                         |                        |       |                                   |  |
| CONTACTED DURING INSPECTION: No                                                                                                                                                                                            |                                                        |                            |                                           |                               |                                         |                        |       |                                   |  |
| AREA EVALUATIONS (S=Satisfactory, M=Marginal, U=Unsatisfactory, N=Not Applicable/Evaluated)                                                                                                                                |                                                        |                            |                                           |                               |                                         |                        |       |                                   |  |
| N                                                                                                                                                                                                                          | PERMIT                                                 | JREMENT                    | N                                         | STOR                          | MWA                                     | TER                    |       |                                   |  |
| N                                                                                                                                                                                                                          | RECORDS/REPORTS                                        | N                          | LABORATOR                                 |                               | N                                       | FACIL                  | ITY S | ITE REVIEW                        |  |
| М                                                                                                                                                                                                                          | OPERATION & MAINTENANCE                                | N                          |                                           | ECEIVING WATER                |                                         | SELF-                  | MONI  | TORING PROGRAM                    |  |
| N                                                                                                                                                                                                                          | SAMPLING                                               | N                          | SLUDGE HAN                                | IDLING/DISPOSAL               | N                                       | PRET                   | REAT  | MENT                              |  |
| N OTHER:                                                                                                                                                                                                                   |                                                        |                            |                                           |                               |                                         |                        |       |                                   |  |
| SUMMARY OF FINDINGS Visited this greate investigate and shearyed a large trickle of westewater leaking into Mary Creek from greaks                                                                                         |                                                        |                            |                                           |                               |                                         |                        |       |                                   |  |
| Visited this area to investigate and observed a large trickle of wastewater leaking into Marr Creek from cracks on top of the aerial sewer main crossing. The city was contacted by Inspector Sarah Frasher and Supervisor |                                                        |                            |                                           |                               |                                         |                        |       |                                   |  |
|                                                                                                                                                                                                                            |                                                        |                            |                                           |                               |                                         |                        |       |                                   |  |
| Brent Walker who informed them of the need to take correct action and report the SSO as required by the                                                                                                                    |                                                        |                            |                                           |                               |                                         |                        |       |                                   |  |
| permit.  GENERAL COMMENTS                                                                                                                                                                                                  |                                                        |                            |                                           |                               |                                         |                        |       |                                   |  |
| This reconnaissance inspection was triggered by complaint of a continuous realease of sewage eminating                                                                                                                     |                                                        |                            |                                           |                               |                                         |                        |       |                                   |  |
| from a cracked aerial sewer main crossing Marr Creek immediately downstream (east) of the Hwy. 67 bridge                                                                                                                   |                                                        |                            |                                           |                               |                                         |                        |       |                                   |  |
| across Marr Creek (south end of Black River Overlook Park).                                                                                                                                                                |                                                        |                            |                                           |                               |                                         |                        |       |                                   |  |
| ↑.                                                                                                                                                                                                                         |                                                        |                            |                                           |                               |                                         |                        |       |                                   |  |
| INS                                                                                                                                                                                                                        | SPECTOR'S SIGNATURE:                                   |                            | Wes Klasky                                |                               |                                         | DATE: <b>4/22/2020</b> |       |                                   |  |
|                                                                                                                                                                                                                            | SUPERVISOR'S SIGNATURE: Brest L. Walker DATE: 6/4/2020 |                            |                                           |                               |                                         |                        |       |                                   |  |