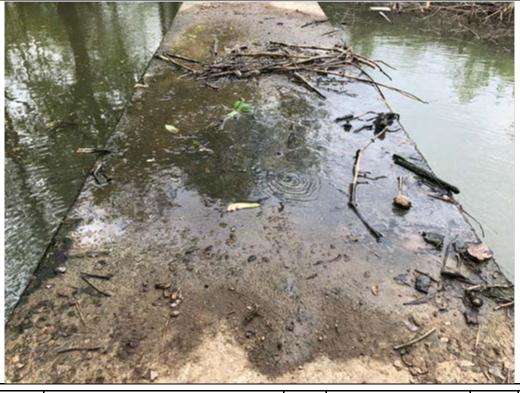

## Office of Water Quality Photographic Evidence Sheet Location: City of Pocahontas Photographer: Wes Klasky Witness: None Office of Water Quality Photographic Evidence Sheet Date: 4/17/2020 Time: 11:45 Photo #: 3

Description: Close up view of one of the seepage spots.

 Photographer:
 Wes Klasky
 Date:
 4/17/2020
 Time:
 11:54

 Witness:
 None
 Photo #:
 4