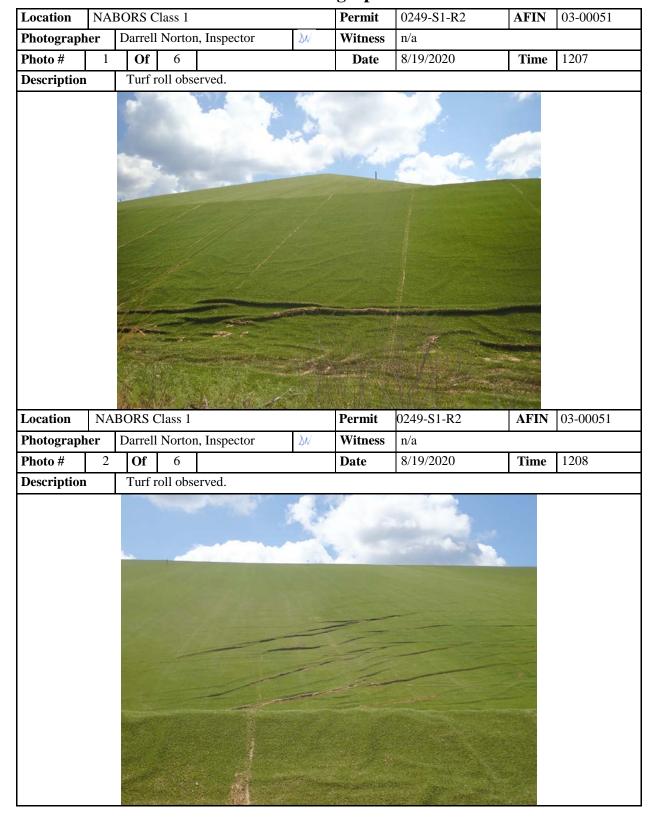

|                            |                                                            | Categ                      | Ory 2 (continued)                                                                |  |  |  |
|----------------------------|------------------------------------------------------------|----------------------------|----------------------------------------------------------------------------------|--|--|--|
| Regulation                 | Item Description                                           |                            | Comments                                                                         |  |  |  |
| 427                        | Surface Water Controls                                     |                            |                                                                                  |  |  |  |
| 411(h)(1)                  | Contouring prevents surface water flowing into or throu    | gh waste                   |                                                                                  |  |  |  |
| 418(a)(b)                  | Run-on/off control system present and adequate             |                            |                                                                                  |  |  |  |
| 411(h)(2)                  | Surface water control prevents off-site sediment accumul   | lation                     |                                                                                  |  |  |  |
| 411(i);427(f)              | Adequate maintenance of intermediate/final cover vegeta    |                            | Turf roll present in multiple areas. (Refer to Photos #1 & #2.)                  |  |  |  |
| 415                        | Gas monitoring program                                     |                            | Latest gas monitoring report 10/2019                                             |  |  |  |
|                            |                                                            |                            | Latest gas monitoring report 10/2017                                             |  |  |  |
| 411(0)                     | Leachate leaks or evidence of leachate seepage             |                            |                                                                                  |  |  |  |
| 426                        | Survey controls                                            |                            |                                                                                  |  |  |  |
| 429                        | Leachate collection system                                 |                            | Alarm light activated on LCS-7. Auto test on LCS-1. (Refer to Photo #3.)         |  |  |  |
| 420                        | Liquid Restrictions                                        |                            |                                                                                  |  |  |  |
|                            |                                                            | Categ                      | ory 3                                                                            |  |  |  |
| Regulation                 | Item Description                                           |                            | Comments                                                                         |  |  |  |
| 412                        | Implementation of hazardous/unauthorized waste exclus      | sion plan                  |                                                                                  |  |  |  |
| 413(a)(b)                  | Satisfactory daily/alternative cover                       |                            |                                                                                  |  |  |  |
| 413(c)                     | Satisfactory intermediate cover                            |                            |                                                                                  |  |  |  |
| 416(b),411(f)(4)           | Open burning prohibited                                    |                            |                                                                                  |  |  |  |
| 419                        | Cause discharge/leachate discharge leaving landfill        |                            |                                                                                  |  |  |  |
|                            |                                                            |                            |                                                                                  |  |  |  |
| 411(f)(3),419(a)(4)        | Depositing waste in standing water prohibited              |                            |                                                                                  |  |  |  |
| 411(o)                     | Erosion or other cover defects resulting in exposed refuse | e                          |                                                                                  |  |  |  |
| 309(c)                     | Overfill/Off lined area                                    |                            |                                                                                  |  |  |  |
|                            | J                                                          | Regulatio                  | n 22 - Records                                                                   |  |  |  |
| 421(a)(8), 1203(k)         | Date of last groundwater monitoring report                 | April 2020                 | Site Conditions Dry                                                              |  |  |  |
| 423(b)                     | Date of last engineering report                            | 9/16/2013                  | Weather Conditions sunny                                                         |  |  |  |
| 428                        |                                                            | Notice of liner            |                                                                                  |  |  |  |
| 412(a)                     |                                                            | n/a                        | Total # for month   n/a   117()   7   1   1   1   1   1   1   1   1   1          |  |  |  |
| 415, 421(e)                | 1 1                                                        | October 2019<br>10/26/2012 | Detection level   <100%   415(a)   Explosive gas records current?   Yes/No   yes |  |  |  |
| 421(g),412(a)(2),701       |                                                            | None since                 | Disposal location n/a Tons                                                       |  |  |  |
| <b>421(d)</b>              | 1                                                          | 12/2012                    | LUIIS                                                                            |  |  |  |
| 427(c)                     |                                                            | Yes/No                     |                                                                                  |  |  |  |
| Fayetteville Shale R       |                                                            | ith Fayettevil             | le Shale Yes/No no                                                               |  |  |  |
| Operator Name & N          |                                                            | <del>-</del>               | Signature of Inspector Daniele Porton                                            |  |  |  |
| <b>Exit Interview Cond</b> | lucted with None M                                         | <b>Iethod</b> n/a          | Date   n/a     Time   n/a                                                        |  |  |  |