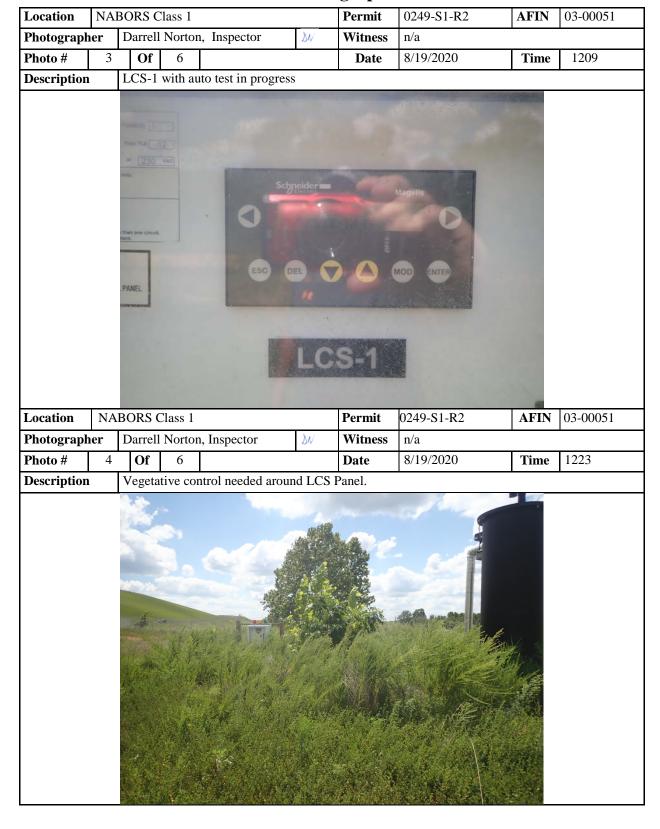

# **Category 2**

| Regulation | Item Description                                                   | Comments                                                                                                                        |
|------------|--------------------------------------------------------------------|---------------------------------------------------------------------------------------------------------------------------------|
| 411(a)     | Operations in accordance with permit documents                     |                                                                                                                                 |
| 417(c)     | Adequate all weather operational roads                             | Road erosion present between LCS-4 and LCS-5. Vegetative control needed along roads and around LCS panels. (Refer to Photo #4.) |
| 411(c)     | Smallest practical area, unloading supervised, single working face |                                                                                                                                 |
| 411(e)     | Salvage operations meet approved conditions                        |                                                                                                                                 |
| 411(f)(1)  | Scavenging of waste prohibited                                     |                                                                                                                                 |
| 411(p)     | Proper wet weather repairs                                         |                                                                                                                                 |
| 411(b)     | Operations by licensed on-site personnel at all times              |                                                                                                                                 |
| 411(d)     | Waste spread and compacted as unloaded                             |                                                                                                                                 |
| 411(g)     | Litter control provisions maintained                               |                                                                                                                                 |
| 414(a)     | Disease vectors controlled                                         |                                                                                                                                 |

|                            |                                                            | Categ                      | Ory 2 (continued)                                                                |  |  |  |
|----------------------------|------------------------------------------------------------|----------------------------|----------------------------------------------------------------------------------|--|--|--|
| Regulation                 | Item Description                                           |                            | Comments                                                                         |  |  |  |
| 427                        | Surface Water Controls                                     |                            |                                                                                  |  |  |  |
| 411(h)(1)                  | Contouring prevents surface water flowing into or throu    | gh waste                   |                                                                                  |  |  |  |
| 418(a)(b)                  | Run-on/off control system present and adequate             |                            |                                                                                  |  |  |  |
| 411(h)(2)                  | Surface water control prevents off-site sediment accumul   | lation                     |                                                                                  |  |  |  |
| 411(i);427(f)              | Adequate maintenance of intermediate/final cover vegeta    |                            | Turf roll present in multiple areas. (Refer to Photos #1 & #2.)                  |  |  |  |
| 415                        | Gas monitoring program                                     |                            | Latest gas monitoring report 10/2019                                             |  |  |  |
|                            |                                                            |                            | Latest gas monitoring report 10/2017                                             |  |  |  |
| 411(0)                     | Leachate leaks or evidence of leachate seepage             |                            |                                                                                  |  |  |  |
| 426                        | Survey controls                                            |                            |                                                                                  |  |  |  |
| 429                        | Leachate collection system                                 |                            | Alarm light activated on LCS-7. Auto test on LCS-1. (Refer to Photo #3.)         |  |  |  |
| 420                        | Liquid Restrictions                                        |                            |                                                                                  |  |  |  |
|                            |                                                            | Categ                      | ory 3                                                                            |  |  |  |
| Regulation                 | Item Description                                           |                            | Comments                                                                         |  |  |  |
| 412                        | Implementation of hazardous/unauthorized waste exclus      | sion plan                  |                                                                                  |  |  |  |
| 413(a)(b)                  | Satisfactory daily/alternative cover                       |                            |                                                                                  |  |  |  |
| 413(c)                     | Satisfactory intermediate cover                            |                            |                                                                                  |  |  |  |
| 416(b),411(f)(4)           | Open burning prohibited                                    |                            |                                                                                  |  |  |  |
| 419                        | Cause discharge/leachate discharge leaving landfill        |                            |                                                                                  |  |  |  |
|                            |                                                            |                            |                                                                                  |  |  |  |
| 411(f)(3),419(a)(4)        | Depositing waste in standing water prohibited              |                            |                                                                                  |  |  |  |
| 411(o)                     | Erosion or other cover defects resulting in exposed refuse | e                          |                                                                                  |  |  |  |
| 309(c)                     | Overfill/Off lined area                                    |                            |                                                                                  |  |  |  |
|                            | J                                                          | Regulatio                  | n 22 - Records                                                                   |  |  |  |
| 421(a)(8), 1203(k)         | Date of last groundwater monitoring report                 | April 2020                 | Site Conditions Dry                                                              |  |  |  |
| 423(b)                     | Date of last engineering report                            | 9/16/2013                  | Weather Conditions sunny                                                         |  |  |  |
| 428                        |                                                            | Notice of liner            |                                                                                  |  |  |  |
| 412(a)                     |                                                            | n/a                        | Total # for month   n/a   117()   7   1   1   1   1   1   1   1   1   1          |  |  |  |
| 415, 421(e)                | 1 1                                                        | October 2019<br>10/26/2012 | Detection level   <100%   415(a)   Explosive gas records current?   Yes/No   yes |  |  |  |
| 421(g),412(a)(2),701       |                                                            | None since                 | Disposal location n/a Tons                                                       |  |  |  |
| <b>421(d)</b>              | 1                                                          | 12/2012                    | LUIIS                                                                            |  |  |  |
| 427(c)                     |                                                            | Yes/No                     |                                                                                  |  |  |  |
| Fayetteville Shale R       |                                                            | ith Fayettevil             | le Shale Yes/No no                                                               |  |  |  |
| Operator Name & N          |                                                            | <del>-</del>               | Signature of Inspector Daniele Porton                                            |  |  |  |
| <b>Exit Interview Cond</b> | lucted with None M                                         | <b>Iethod</b> n/a          | Date   n/a     Time   n/a                                                        |  |  |  |