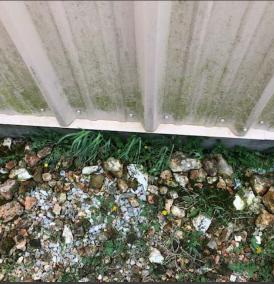

- 6. Hay bales used as a Best Management Practice were in need of repair/replacement (Photos #1 #2).
- 7. Benchmark exceedances were noted in the 2018 SWAR for TSS and COD (Attachment 1). A corrective action plan is noted in the SWAR for TSS, but does not include COD. This is a violation of Part 3.12.1 of the permit.
- 8. Spilled oil was observed on the ground and adjacent to buildings where prior oil spills seeped through the walls and onto the ground (Photos #3 #6). In addition, a pump for the leak detection system was leaking (Photo #7). Areas where spills and leaks have occurred must be remediated as per the facility's good housekeeping program. Leaking equipment must be repaired as part of proper operation and maintenance at the facility.