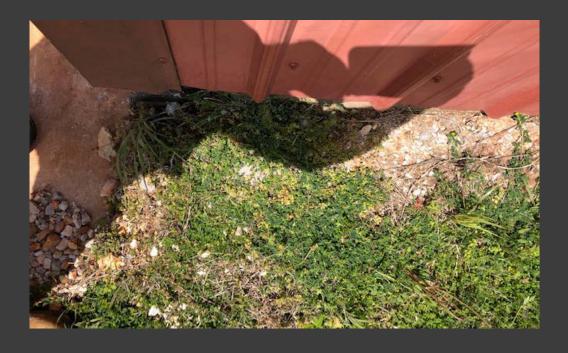

- 6. Hay bales used as a Best Management Practice were in need of repair/replacement (Photos #1 #2).
- 7. Benchmark exceedances were noted in the 2018 SWAR for TSS and COD (Attachment 1). A corrective action plan is noted in the SWAR for TSS, but does not include COD. This is a violation of Part 3.12.1 of the permit.
- 8. Spilled oil was observed on the ground and adjacent to buildings where prior oil spills seeped through the walls and onto the ground (Photos #3 #6). In addition, a pump for the leak detection system was leaking (Photo #7). Areas where spills and leaks have occurred must be remediated as per the facility's good housekeeping program. Leaking equipment must be repaired as part of proper operation and maintenance at the facility.