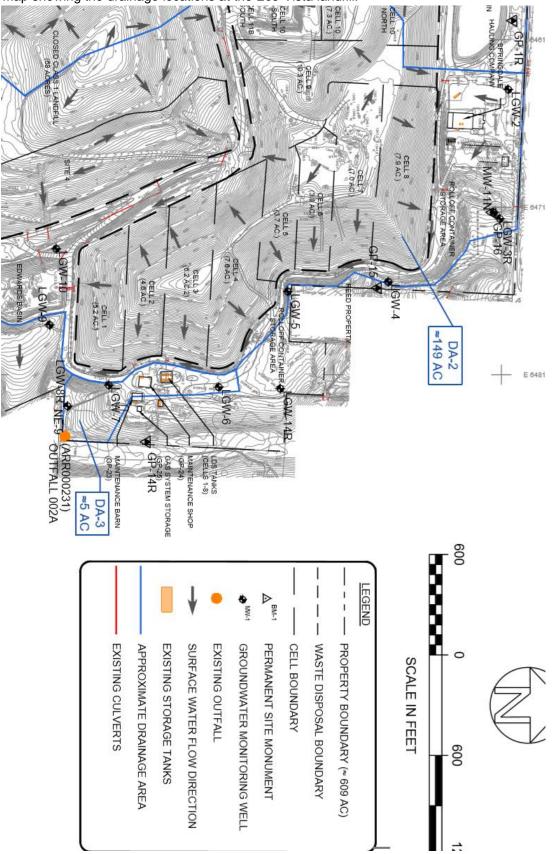

#### The following violations were noted during the inspection:

- Areas covered under the Industrial Stormwater General Permit (IGP, ARR000231) include a
  Hauling Company Area, storage areas for unused waste bins, and a maintenance area with
  tanks for the leak detection system (Attachment 1). The site map shows that only the
  maintenance area with the leak detection system drains to Outfall 004 (Attachment 1).
  Stormwater discharges from areas covered under the IGP must be monitored. Stormwater must
  be routed to Outfall 004 or additional outfalls must be monitored.
- 2. The site map shows Outfall 004 as Outfall 002A (Attachment 1). In addition, the Hauling Company Area now has an impermeable asphalt surface instead of the previous gravel. The site map and Stormwater Pollution Prevention Plan (SWPPP) must be updated to reflect the current design and designations of the facility.
- 3. Total Iron and Oil & Grease are not included in the Stormwater Annual Reports (SWARs) for 2018 and 2019 (Attachment 2). This is a violation of Part 3.4 of the permit. Total Iron and Oil and Grease are included in the benchmark analysis for 2018. All required benchmark parameters must be included in the SWAR.
- 4. Chain of Custody (COC) forms associated with the SWARs indicate that pH is being held past the holding time of 15 minutes (Attachment 2). This is a violation of Part 3.8.2.4 of the permit.
- 5. The stormwater outfall associated with the permit is Outfall 004. The location on the site map is

Outfall 002A which matches the coordinates for Outfall 004 (Attachment 1). On April 14, 2020, an Outfall Modification form was approved changing the stormwater outfall associated with permit ARR000231 from Outfall 001 to Outfall 004 (Attachment 3). Prior to this the facility had been sampling from Outfall 002 (002A/004) for the 2018 and 2019 SWARs (Attachment 2). Stormwater monitoring associated with this permit must occur at the designated outfall(s). If stormwater from multiple areas associated with this permit discharge through different outfalls, then the permit must be modified to include these outfalls. Lab sheets and SWARs must refer to the correct sampling location.

Attachment 1: Map showing the drainage locations at the Eco-Vista landfill.

Attachment 2: 2018 and 2019 SWARs and associated lab sheets and COC forms.

| 5301 NO                                                                                                                                                     | Jodú Reynoldy 1.25<br>SIGNATURE & DATE | I CERTII<br>INFORM<br>RESPON<br>AND CO<br>INCLUD                                                                                                                                                                                                                                                                                                                                                                                                                                                                        | CORRECTIVE ACTION PLAN SUMMARY, INCLUDING STATUS OF ANY CORRECTIVE ACTIONS NOT YET COMPLETED: Erosion noted in channel. Shape channel for slower drainage then stabilize the area by seeding with fall mix and adding BMPs such as hay bales, straw waddles. | TSS exceeded benchmark value – area was disturbed from construction of new maintenance building SIGNIFICANT FINDINGS FROM EVALUATION OR INSPECTIONS: N/A | DATE OF SAMPLED STORM EVENT I  ESTIMATE OF RAINFALL  TIME SINCE LAST MEASURABLE EVENT  COMMENTS:       |                                                                            | pH         | PARAMETER Total Suspended Solids (TSS) | PHYSICAL ADDRESS: 2210      | PERMITTEE NAME: Eco-   | ARKANSAS DEPARTMENT OF<br>STORMWATER ANNUAL<br>PERMIT NUMBER: ARR000231                                                   |
|-------------------------------------------------------------------------------------------------------------------------------------------------------------|----------------------------------------|-------------------------------------------------------------------------------------------------------------------------------------------------------------------------------------------------------------------------------------------------------------------------------------------------------------------------------------------------------------------------------------------------------------------------------------------------------------------------------------------------------------------------|--------------------------------------------------------------------------------------------------------------------------------------------------------------------------------------------------------------------------------------------------------------|----------------------------------------------------------------------------------------------------------------------------------------------------------|--------------------------------------------------------------------------------------------------------|----------------------------------------------------------------------------|------------|----------------------------------------|-----------------------------|------------------------|---------------------------------------------------------------------------------------------------------------------------|
| ARKANSAS<br>RTHSHORE DRIVE / NORTH LITTLE R                                                                                                                 | dy 1.25.19<br>E & DATE                 | I CERTIFY UNDER PENALTY OF LAW THAT I HAVE PERSONA<br>INFORMATION SUBMITTED HEREIN; AND BASED ON MY INC<br>RESPONSIBLE FOR OBTAINING THE INFORMATION, I BELIEV<br>AND COMPLETE. I AM AWARE THAT THERE ARE SIGNIFICA<br>INCLUDING THE POSSIBILITY OF FINE AND IMPRISONMENT                                                                                                                                                                                                                                               | SUMMARY, INCLUDING ST                                                                                                                                                                                                                                        | – area was disturbed from cons<br>DM EVALUATION OR INSPE                                                                                                 | STORM EVENT DETAILS  AMPLED STORM EVENT   12.13.18  STIMATE OF RAINFALL   0.89  T MEASURABLE EVENT   4 |                                                                            | 6.0-9.0    | BENCHMARK VALUE (                      | 2210 Waste Management Drive | Eco-Vista, Inc.        | ARKANSAS DEPARTMENT OF ENVIRONMENTAL QUALITY STORMWATER ANNUAL REPORT (SWAR) FORM PERMIT NUMBER: ARR000231 AFIN: 72-00144 |
| ARKANSAS DEPARTMENT OF ENVIRONMENTAL QUALITY<br>5301 NORTHSHORE DRIVE / NORTH LITTLE ROCK / ARKANSAS 72118-5317 / TELEPHONE 501-682-0744 / FAX 501-682-0880 | 1                                      | I CERTIFY UNDER PENALTY OF LAW THAT I HAVE PERSONALLY EXAMINED AND AM FAMILIAR WITH THE INFORMATION SUBMITTED HEREIN; AND BASED ON MY INQUIRY OF THOSE INDIVIDUALS IMMEDIATELY RESPONSIBLE FOR OBTAINING THE INFORMATION, I BELIEVE THE SUBMITTED INFORMATION IS TRUE, AC AND COMPLETE. I AM AWARE THAT THERE ARE SIGNIFICANT PENALTIES FOR SUBMITTING FALSE INFORMATION OF FINE AND IMPRISONMENT.                                                                                                                      | ΓΑΤUS OF ANY CORRECTIV<br>n stabilize the area by seeding ν                                                                                                                                                                                                  | truction of new maintenance by CTIONS: N/A                                                                                                               | INCHES<br>DAYS                                                                                         | **If a benchn                                                              | 6.8 S.U.   | QUALITY OR CONCENTRATION UNITS         | Ω                           | FACILITY NAME:         | UALITY<br>M INDUSTRIAL SECTOR:                                                                                            |
| ial quality<br>Lephone 501-682-0744 / fax 501                                                                                                               | Jodi Reynold<br>PRINTED NAME &         | LY EXAMINED AND AMF!<br>JIRY OF THOSE INDIVIDUA<br>ETHE SUBMITTED INFORM<br>T PENALTIES FOR SUBMIT                                                                                                                                                                                                                                                                                                                                                                                                                      | E ACTIONS NOT YET COME                                                                                                                                                                                                                                       | uilding                                                                                                                                                  |                                                                                                        | nark is exceeded, a corrective                                             | 002        | OUTFALL NUMBER                         | CITY: Springdale, AR        | ME: Eco-Vista Landfill | SWAR APPE                                                                                                                 |
| -682-0880                                                                                                                                                   | s, EP Manager<br>TITLE OF OFFICIAL     | I CERTIFY UNDER PENALTY OF LAW THAT I HAVE PERSONALLY EXAMINED AND AM FAMILIAR WITH THE INFORMATION SUBMITTED HEREIN; AND BASED ON MY INQUIRY OF THOSE INDIVIDUALS IMMEDIATELY RESPONSIBLE FOR OBTAINING THE INFORMATION, I BELIEVE THE SUBMITTED INFORMATION IS TRUE, ACCURATE AND COMPLETE. I AM AWARE THAT THERE ARE SIGNIFICANT PENALTIES FOR SUBMITTING FALSE INFORMATION, INCLUDING THE POSSIBILITY OF FINE AND IMPRISONMENT.    Reynold   1.25.19   Jodi Reynolds, EP Manager   PRINTED NAME & TITLE OF OFFICIAL | NETED:<br>such as hay bales, straw waddles.                                                                                                                                                                                                                  |                                                                                                                                                          |                                                                                                        | **If a benchmark is exceeded, a corrective action plan summary is required | ☐YES** ⊠NO | BENCHMARK EXCEEDED?                    |                             |                        | NDIX ATTACHED?*<br>ES □NO<br>REPORTING YEAR: 2018                                                                         |