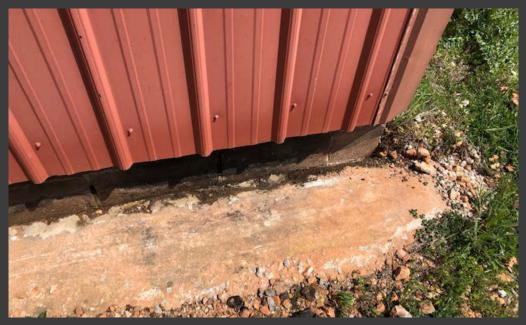

- 6. Hay bales used as a Best Management Practice were in need of repair/replacement (Photos #1 #2).
- 7. Benchmark exceedances were noted in the 2018 SWAR for TSS and COD (Attachment 1). A corrective action plan is noted in the SWAR for TSS, but does not include COD. This is a violation of Part 3.12.1 of the permit.
- 8. Spilled oil was observed on the ground and adjacent to buildings where prior oil spills seeped through the walls and onto the ground (Photos #3 #6). In addition, a pump for the leak detection system was leaking (Photo #7). Areas where spills and leaks have occurred must be remediated as per the facility's good housekeeping program. Leaking equipment must be repaired as part of proper operation and maintenance at the facility.

# Water Division Photographic Evidence Sheet Location: Eco-Vista, LLC Photographer: Garrett Grimes, District 1 Inspector Date: 10/01/2020 Time: 11:28 Witness: Photo #: 3 Description: Oil on the ground in the maintenance area near Outfall 004.