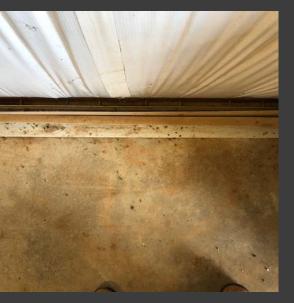

- 6. Hay bales used as a Best Management Practice were in need of repair/replacement (Photos #1 #2).
- 7. Benchmark exceedances were noted in the 2018 SWAR for TSS and COD (Attachment 1). A corrective action plan is noted in the SWAR for TSS, but does not include COD. This is a violation of Part 3.12.1 of the permit.
- 8. Spilled oil was observed on the ground and adjacent to buildings where prior oil spills seeped through the walls and onto the ground (Photos #3 #6). In addition, a pump for the leak detection system was leaking (Photo #7). Areas where spills and leaks have occurred must be remediated as per the facility's good housekeeping program. Leaking equipment must be repaired as part of proper operation and maintenance at the facility.