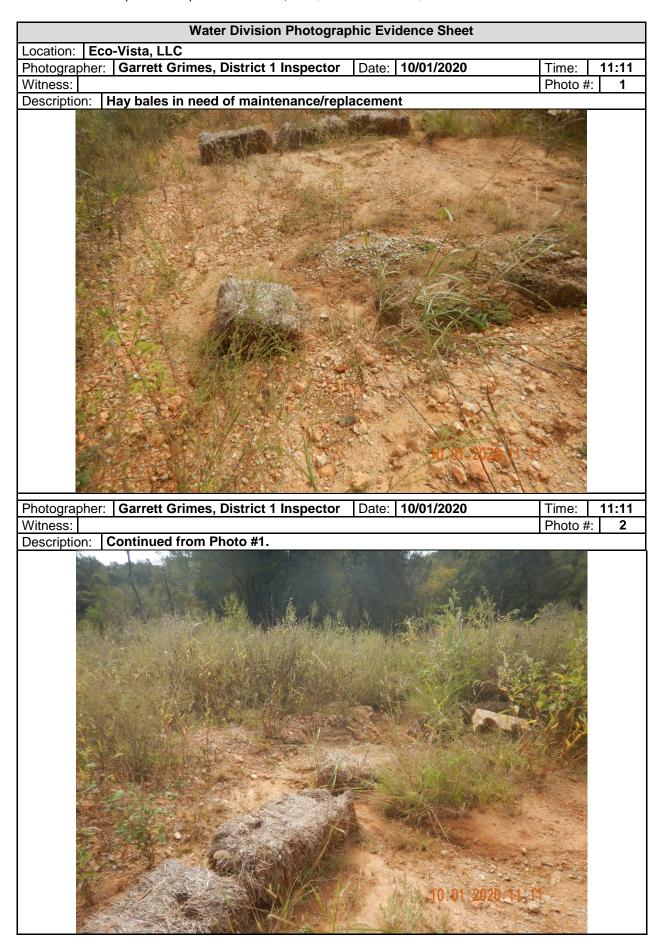

- 6. Hay bales used as a Best Management Practice were in need of repair/replacement (Photos #1 #2).
- 7. Benchmark exceedances were noted in the 2018 SWAR for TSS and COD (Attachment 1). A corrective action plan is noted in the SWAR for TSS, but does not include COD. This is a violation of Part 3.12.1 of the permit.
- 8. Spilled oil was observed on the ground and adjacent to buildings where prior oil spills seeped through the walls and onto the ground (Photos #3 #6). In addition, a pump for the leak detection system was leaking (Photo #7). Areas where spills and leaks have occurred must be remediated as per the facility's good housekeeping program. Leaking equipment must be repaired as part of proper operation and maintenance at the facility.