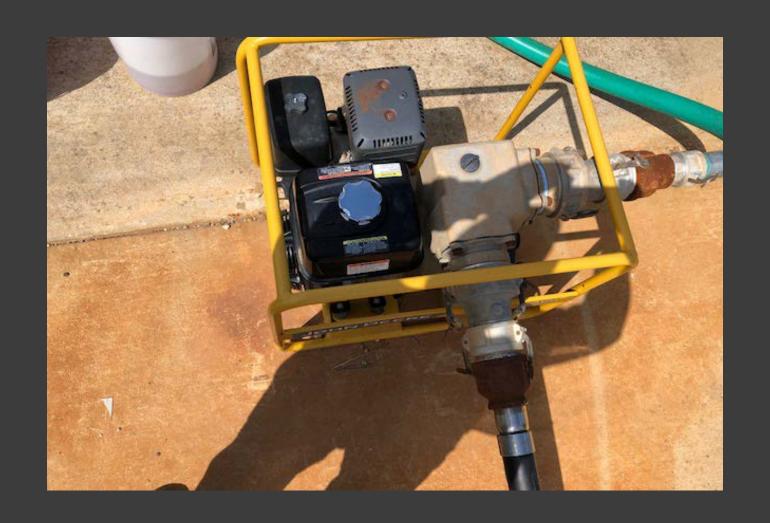

- 6. Hay bales used as a Best Management Practice were in need of repair/replacement (Photos #1 #2).
- 7. Benchmark exceedances were noted in the 2018 SWAR for TSS and COD (Attachment 1). A corrective action plan is noted in the SWAR for TSS, but does not include COD. This is a violation of Part 3.12.1 of the permit.
- 8. Spilled oil was observed on the ground and adjacent to buildings where prior oil spills seeped through the walls and onto the ground (Photos #3 #6). In addition, a pump for the leak detection system was leaking (Photo #7). Areas where spills and leaks have occurred must be remediated as per the facility's good housekeeping program. Leaking equipment must be repaired as part of proper operation and maintenance at the facility.