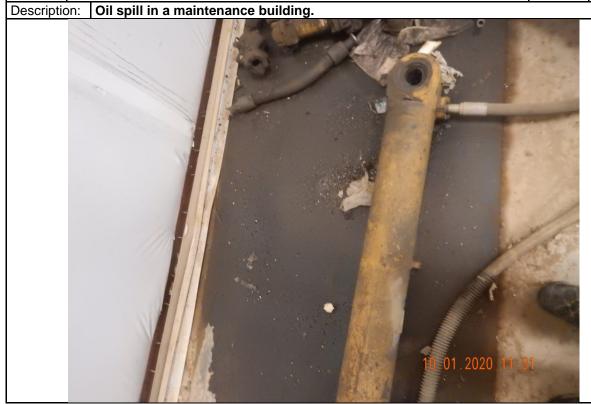

# Water Division Photographic Evidence Sheet Location: Eco-Vista, LLC Photographer: Garrett Grimes, District 1 Inspector Date: 10/01/2020 Time: 11:28 Witness: Photo #: 3 Description: Oil on the ground in the maintenance area near Outfall 004.

Photographer: Garrett Grimes, District 1 Inspector Date: 10/01/2020 Time: 11:27
Witness: Photo #: 4

Photographer: Garrett Grimes, District 1 Inspector Date: 10/01/2020 Time: 11:31
Witness: Photo #: 6

Inspection Report: Eco-Vista, LLC, AFIN: 72-00144, Permit #: ARR000231