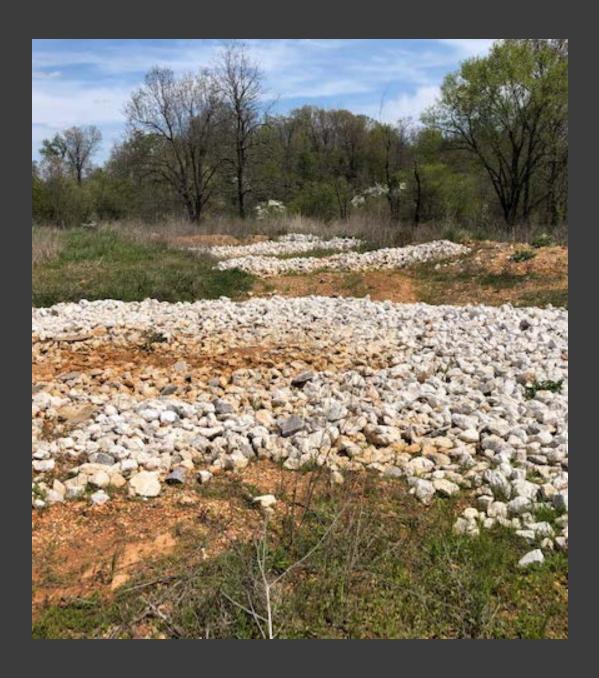

#### The following violations were noted during the inspection:

- Areas covered under the Industrial Stormwater General Permit (IGP, ARR000231) include a
  Hauling Company Area, storage areas for unused waste bins, and a maintenance area with
  tanks for the leak detection system (Attachment 1). The site map shows that only the
  maintenance area with the leak detection system drains to Outfall 004 (Attachment 1).
  Stormwater discharges from areas covered under the IGP must be monitored. Stormwater must
  be routed to Outfall 004 or additional outfalls must be monitored.
- 2. The site map shows Outfall 004 as Outfall 002A (Attachment 1). In addition, the Hauling Company Area now has an impermeable asphalt surface instead of the previous gravel. The site map and Stormwater Pollution Prevention Plan (SWPPP) must be updated to reflect the current design and designations of the facility.
- 3. Total Iron and Oil & Grease are not included in the Stormwater Annual Reports (SWARs) for 2018 and 2019 (Attachment 2). This is a violation of Part 3.4 of the permit. Total Iron and Oil and Grease are included in the benchmark analysis for 2018. All required benchmark parameters must be included in the SWAR.
- 4. Chain of Custody (COC) forms associated with the SWARs indicate that pH is being held past the holding time of 15 minutes (Attachment 2). This is a violation of Part 3.8.2.4 of the permit.
- 5. The stormwater outfall associated with the permit is Outfall 004. The location on the site map is

Outfall 002A which matches the coordinates for Outfall 004 (Attachment 1). On April 14, 2020, an Outfall Modification form was approved changing the stormwater outfall associated with permit ARR000231 from Outfall 001 to Outfall 004 (Attachment 3). Prior to this the facility had been sampling from Outfall 002 (002A/004) for the 2018 and 2019 SWARs (Attachment 2). Stormwater monitoring associated with this permit must occur at the designated outfall(s). If stormwater from multiple areas associated with this permit discharge through different outfalls, then the permit must be modified to include these outfalls. Lab sheets and SWARs must refer to the correct sampling location.