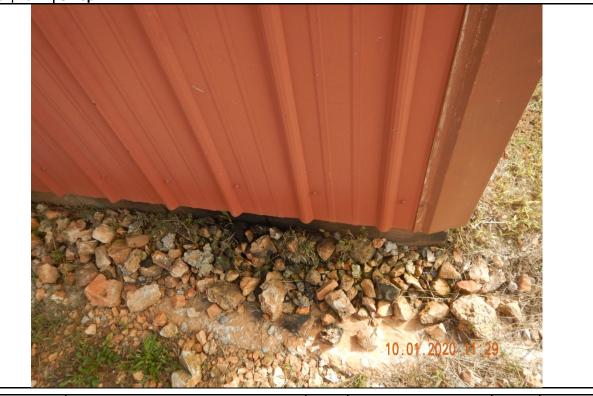

- 6. Hay bales used as a Best Management Practice were in need of repair/replacement (Photos #1 #2).
- 7. Benchmark exceedances were noted in the 2018 SWAR for TSS and COD (Attachment 1). A corrective action plan is noted in the SWAR for TSS, but does not include COD. This is a violation of Part 3.12.1 of the permit.
- 8. Spilled oil was observed on the ground and adjacent to buildings where prior oil spills seeped through the walls and onto the ground (Photos #3 #6). In addition, a pump for the leak detection system was leaking (Photo #7). Areas where spills and leaks have occurred must be remediated as per the facility's good housekeeping program. Leaking equipment must be repaired as part of proper operation and maintenance at the facility.

# Water Division Photographic Evidence Sheet Location: Eco-Vista, LLC Photographer: Garrett Grimes, District 1 Inspector Date: 10/01/2020 Time: 11:28 Witness: Photo #: 3 Description: Oil on the ground in the maintenance area near Outfall 004.