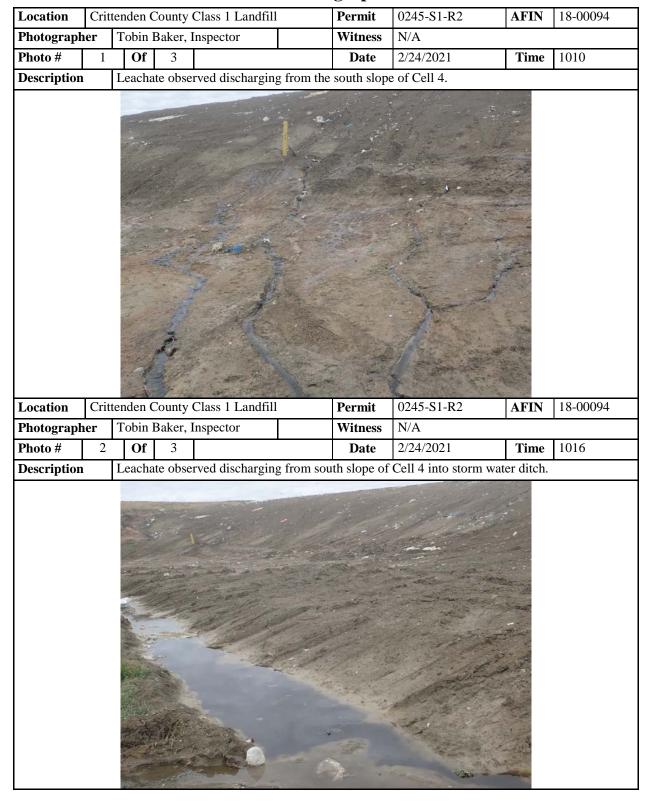

#### Category 2 (continued)

| Regulation Item Description |                             |                                                     |                       |                           | Comments                 |                                                                                                                       |                        |          |                                    |             |                  |          |
|-----------------------------|-----------------------------|-----------------------------------------------------|-----------------------|---------------------------|--------------------------|-----------------------------------------------------------------------------------------------------------------------|------------------------|----------|------------------------------------|-------------|------------------|----------|
|                             | 427                         | Surface Water Controls                              |                       |                           |                          |                                                                                                                       |                        |          |                                    |             |                  |          |
|                             | 411(h)(1)                   | Contouring                                          | prevents surface w    | ater flowing into or thro | ugh waste                |                                                                                                                       |                        |          |                                    |             |                  |          |
|                             | 418(a)(b)                   | Run-on/off                                          | control system pres   | ent and adequate          |                          |                                                                                                                       |                        |          |                                    |             |                  |          |
|                             | 411(h)(2)                   | Surface wat                                         | er control prevents   | off-site sediment accum   | ulation                  |                                                                                                                       |                        |          |                                    |             |                  |          |
|                             | 411(i);427(f)               | Adequate m                                          | aintenance of inter   | mediate/final cover vege  | tation                   |                                                                                                                       |                        |          |                                    |             |                  |          |
|                             | 415                         | Gas monitor                                         | ring program          |                           |                          |                                                                                                                       |                        |          |                                    |             |                  |          |
|                             | 411(o)                      | Leachate lea                                        | aks or evidence of l  | eachate seepage           |                          |                                                                                                                       |                        |          |                                    |             |                  |          |
|                             | 426                         | Survey cont                                         | rols                  |                           |                          |                                                                                                                       |                        |          |                                    |             |                  |          |
| X                           | 429                         | Leachate co                                         | llection system       |                           |                          | Leach<br>Photo                                                                                                        |                        | Cell 1   | A observed at 96.6 inches and high | level alarm | light was on. (l | Refer to |
|                             | 420                         | Liquid Rest                                         | rictions              |                           |                          |                                                                                                                       |                        |          |                                    |             |                  |          |
|                             |                             |                                                     |                       |                           | Cate                     | gory                                                                                                                  | 3                      |          |                                    |             |                  |          |
|                             | Regulation                  |                                                     | Item I                | Description               |                          |                                                                                                                       |                        |          | Comments                           |             |                  |          |
|                             | 412                         | Implementa                                          | tion of hazardous/ı   | ınauthorized waste exclı  | ısion plan               |                                                                                                                       |                        |          |                                    |             |                  |          |
|                             | 413(a)(b)                   | Satisfactory                                        | daily/alternative co  | over                      |                          |                                                                                                                       |                        |          |                                    |             |                  |          |
|                             | 413(c)                      | Satisfactory                                        | intermediate cover    | <u> </u>                  |                          |                                                                                                                       |                        |          |                                    |             |                  |          |
|                             | 416(b),411(f)(4)            | Open burni                                          | ng prohibited         |                           |                          |                                                                                                                       |                        |          |                                    |             |                  |          |
| X                           | 419                         | Cause discharge/leachate discharge leaving landfill |                       |                           |                          | Leachate observed discharging out of the south slope of Cell 4 into the storm water ditch. (Refer to Photos #1 & #2.) |                        |          |                                    |             |                  |          |
|                             | 411(f)(3),419(a)(4)         | Depositing v                                        | waste in standing w   | ater prohibited           |                          | #1 CC                                                                                                                 | 112.)                  |          |                                    |             |                  |          |
|                             | 411(o)                      | Erosion or o                                        | other cover defects   | resulting in exposed refu | ise                      |                                                                                                                       |                        |          |                                    |             |                  |          |
|                             | 309(c)                      | Overfill/Off                                        | lined area            |                           |                          |                                                                                                                       |                        |          |                                    |             |                  |          |
|                             |                             |                                                     |                       |                           | Regulat                  | ion 2                                                                                                                 | 2 - Records            |          |                                    |             |                  |          |
| 42                          | 21(a)(8), 1203(k)           | Date of last g                                      | groundwater monit     | oring report              | 12/8/2020                |                                                                                                                       | Site Conditions        |          | Wet                                |             |                  |          |
|                             | 423(b)                      | Date of last e                                      | engineering report    |                           | 2/7/2020                 |                                                                                                                       | Weather Conditions     |          | Sunny                              |             |                  |          |
|                             | 428                         |                                                     | uction in progress    | Yes/No No                 | Notice of li             | ner cons                                                                                                              |                        | No       | Third party CQA on-site during     | constructi  | ion Yes/No       | No       |
|                             | 412(a)                      |                                                     |                       | for unauthorized waste    | 2/10/2021                |                                                                                                                       | Total # for month      | 9        |                                    |             | Y OY             |          |
| 421                         | 415, 421(e)                 |                                                     | uarterly methane      |                           | 12/15/2020<br>12/17/2020 |                                                                                                                       | Detection level        | O Call ( | 415(a) Explosive gas rec           | ords curre  | ent? Yes/No      | Yes      |
| 421                         | (g),412(a)(2),701<br>421(d) |                                                     | pecial waste received |                           | 20,134.99                |                                                                                                                       | Disposal location Tons | Cell 4   | +                                  |             |                  |          |
|                             | 427(c)                      |                                                     | er DMR records cui    |                           | Yes/No                   | Yes                                                                                                                   | TOIIS                  |          |                                    |             |                  |          |
| Fay                         | yetteville Shale R          |                                                     | Yes/No No             | Out of Compliance v       | vith Fayette             |                                                                                                                       | nale Yes/No No         |          |                                    |             |                  |          |
|                             | erator Name & N             |                                                     | Ed Jackson- 001       |                           | •                        |                                                                                                                       | Signature of Inspe     | ctor     | Jobin Boker                        |             |                  |          |
| Exi                         | t Interview Cond            | lucted with                                         | Dallis Bugg           |                           | Method C                 | n-site                                                                                                                | -site Date             |          | 2/24/2021                          | Time        | 1050             |          |
|                             |                             |                                                     |                       |                           |                          |                                                                                                                       | -                      |          |                                    |             |                  |          |

#### Division of Environmental Quality Official Photograph Sheet