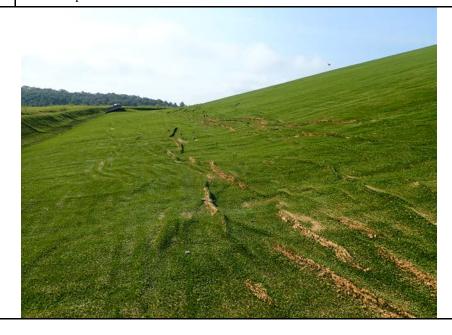

### **Category 2**

| Regulation | Item Description                                                   | Comments                                                                                                                                       |
|------------|--------------------------------------------------------------------|------------------------------------------------------------------------------------------------------------------------------------------------|
| 411(a)     | Operations in accordance with permit documents                     |                                                                                                                                                |
| 417(c)     | Adequate all weather operational roads                             | Road erosion present in multiple areas. (Refer to Photo #5.) Vegetative control needed along roads and around LCS panels. (Refer to Photo #3.) |
| 411(c)     | Smallest practical area, unloading supervised, single working face |                                                                                                                                                |
| 411(e)     | Salvage operations meet approved conditions                        |                                                                                                                                                |
| 411(f)(1)  | Scavenging of waste prohibited                                     |                                                                                                                                                |
| 411(p)     | Proper wet weather repairs                                         |                                                                                                                                                |
| 411(b)     | Operations by licensed on-site personnel at all times              |                                                                                                                                                |
| 411(d)     | Waste spread and compacted as unloaded                             |                                                                                                                                                |
| 411(g)     | Litter control provisions maintained                               |                                                                                                                                                |
| 414(a)     | Disease vectors controlled                                         |                                                                                                                                                |

### Division of Environmental Quality Official Photograph Sheet

| Location                                               | NAI | BORS C | Class 1 |  |         | Permit | 0249-S1-R2 <b>AFIN</b> 03-0005 |      |      |  |  |
|--------------------------------------------------------|-----|--------|---------|--|---------|--------|--------------------------------|------|------|--|--|
| Photographer Darrell Norton, Inspector                 |     |        |         |  | Witness | n/a    |                                |      |      |  |  |
| Photo #                                                | 5   | Of     | 6       |  |         | Date   | 7/26/2021                      | Time | 0848 |  |  |
| <b>Description</b> Road wash present between LCS 4 and |     |        |         |  |         | LCS 5  |                                |      |      |  |  |
|                                                        |     |        |         |  |         |        |                                |      |      |  |  |
|                                                        |     |        |         |  |         |        |                                |      |      |  |  |