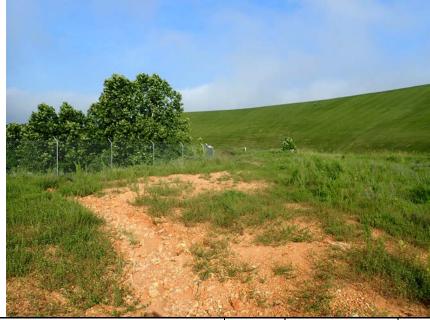

### **Category 2**

| Regulation | Item Description                                                   | Comments                                                                                                                                       |
|------------|--------------------------------------------------------------------|------------------------------------------------------------------------------------------------------------------------------------------------|
| 411(a)     | Operations in accordance with permit documents                     |                                                                                                                                                |
| 417(c)     | Adequate all weather operational roads                             | Road erosion present in multiple areas. (Refer to Photo #5.) Vegetative control needed along roads and around LCS panels. (Refer to Photo #3.) |
| 411(c)     | Smallest practical area, unloading supervised, single working face |                                                                                                                                                |
| 411(e)     | Salvage operations meet approved conditions                        |                                                                                                                                                |
| 411(f)(1)  | Scavenging of waste prohibited                                     |                                                                                                                                                |
| 411(p)     | Proper wet weather repairs                                         |                                                                                                                                                |
| 411(b)     | Operations by licensed on-site personnel at all times              |                                                                                                                                                |
| 411(d)     | Waste spread and compacted as unloaded                             |                                                                                                                                                |
| 411(g)     | Litter control provisions maintained                               |                                                                                                                                                |
| 414(a)     | Disease vectors controlled                                         |                                                                                                                                                |

#### Division of Environmental Quality Official Photograph Sheet

| Location               | NAI | BORS (  | lass 1   |                  |           | Permit            | 0249-S1-R2        | AFIN     | 03-00051 |
|------------------------|-----|---------|----------|------------------|-----------|-------------------|-------------------|----------|----------|
| Photograph             | er  | Darrell | Nortor   | n, Inspector     | ΣN        | Witness           | n/a               | 1        | 1        |
| Photo #                | 3   | Of      | 6        |                  | <u> </u>  | Date              | 7/26/2021         | Time     | 0843     |
| Description            |     | Vegeta  | tive gro | wth present alon | g roads a | and around        | LCS Panels.       | <u> </u> |          |
|                        |     |         |          |                  |           |                   |                   |          |          |
| Location<br>Photograph |     | BORS (  |          | n, Inspector     | ΔW        | Permit<br>Witness | 0249-S1-R2<br>n/a | AFIN     | 03-00051 |
| Photo #                | 4   | Of      | 6        |                  |           | Date              | 7/26/2021         | Time     | 0846     |
|                        |     |         | 11       |                  |           | - I               | 1                 | - 1      |          |
| Description            |     | Turf 1  | on pres  | sent near LCS 4. |           |                   |                   |          |          |