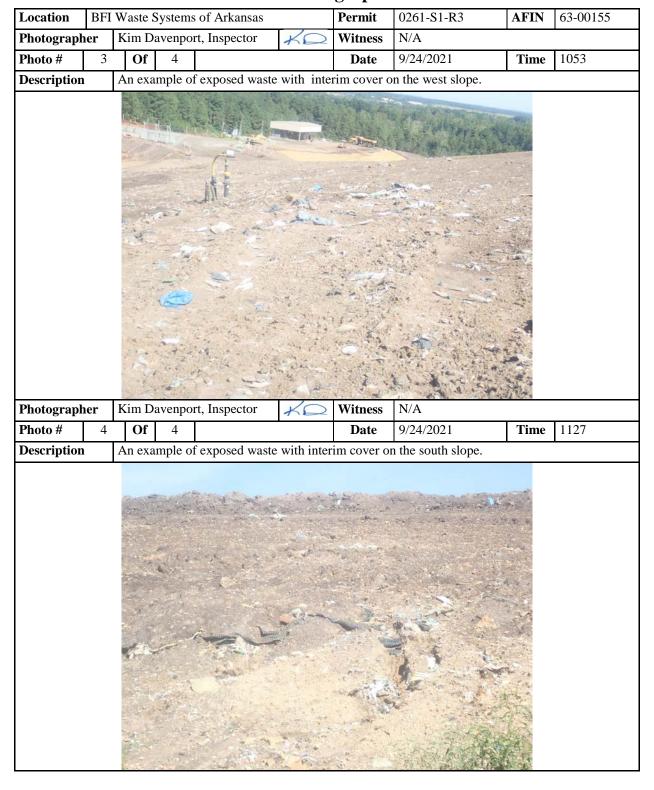

| X                                    |                                                                 |                      |                  |          | Exposed waste observed on the outer slopes of Cells 1 - 5, which are under interim cover. (Refer to Photos #2 - #4.) |                                           |      |        |           |      |      |
|--------------------------------------|-----------------------------------------------------------------|----------------------|------------------|----------|----------------------------------------------------------------------------------------------------------------------|-------------------------------------------|------|--------|-----------|------|------|
|                                      | 309(c)                                                          | Overfill/Off Lined A | Area             |          |                                                                                                                      |                                           |      |        |           |      |      |
|                                      |                                                                 |                      |                  |          |                                                                                                                      |                                           |      |        |           |      |      |
|                                      | Records                                                         |                      |                  |          |                                                                                                                      |                                           |      |        |           |      |      |
| Da                                   | Date of Last Annual Report 3/31/2021 Date                       |                      |                  |          |                                                                                                                      | Date of Last Quarterly Methane Monitoring |      |        | 8/30/2021 |      |      |
| Da                                   | <b>Date of Last Groundwater Monitoring</b> 8/19/2021 <b>Pre</b> |                      |                  | Previous | Previous Quarter Waste Received 75,424 Tons                                                                          |                                           |      |        |           |      |      |
| Report                               |                                                                 |                      |                  |          |                                                                                                                      |                                           |      |        |           |      |      |
|                                      |                                                                 |                      |                  |          |                                                                                                                      |                                           |      |        |           |      |      |
| Operator Name & Number               |                                                                 | Darrell              | Wessell - 002923 | Signatu  | re of Inspector                                                                                                      |                                           | X    | ans    | 5         |      |      |
| <b>Exit Interview Conducted with</b> |                                                                 |                      | Robert           | Sanchez  | Method                                                                                                               | On-site                                   | Date | 9/24/2 | 2021      | Time | 1130 |

## Division of Environmental Quality Official Photograph Sheet