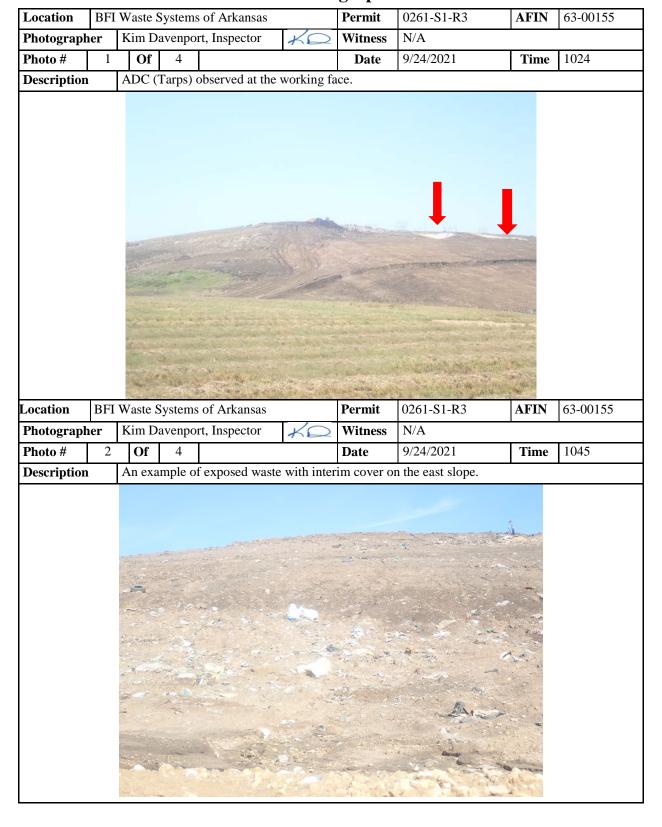

| L |   | Category 2 |                                                               |                                                                                                  |  |  |  |  |  |  |  |
|---|---|------------|---------------------------------------------------------------|--------------------------------------------------------------------------------------------------|--|--|--|--|--|--|--|
|   |   | Regulation | Item Description                                              | Comments                                                                                         |  |  |  |  |  |  |  |
| I | X | 411(a)     | Operations in Accordance with Permit Documents                | Tarps were observed at the working face. (Refer to Photo #1.) The alternate daily cover (ADC)    |  |  |  |  |  |  |  |
|   |   |            |                                                               | demonstration period of six (6) months has expired. (Refer to Doc #78988.) Should BFI wish to    |  |  |  |  |  |  |  |
|   |   |            |                                                               | continue use of the tarps as an ADC, a demonstration report must be submitted so a determination |  |  |  |  |  |  |  |
|   |   |            |                                                               | can be made. (Refer to Documents #71225.)                                                        |  |  |  |  |  |  |  |
|   |   | 411(c)     | Smallest Practical Area, Unloading Supervised, Single Working |                                                                                                  |  |  |  |  |  |  |  |

## Division of Environmental Quality Official Photograph Sheet