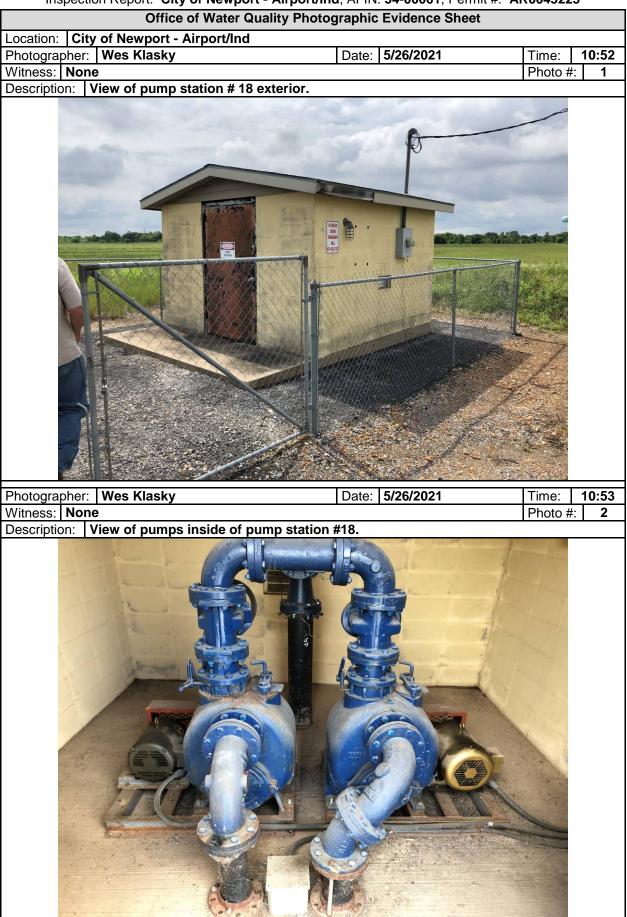

| PUMP STATION VISIT (COMPLETE A SEPARATE CHECKLIST FOR EACH PUMP STATION VISITED) |                          |                  |  |  |
|----------------------------------------------------------------------------------|--------------------------|------------------|--|--|
| GENERAL INFORMATION AND OVERALL EVALUATION                                       |                          | ØS OM OU ONA     |  |  |
| NAME AND/OR LOCATION OF PUMP STATION: Station #                                  | <u>18</u>                |                  |  |  |
| TYPE(S) OF WASTE WATER RECEIVED: ZRESIDENTIAL                                    | AL DOTHER:               |                  |  |  |
| NUMBER OF PUMPS: 2                                                               | NUMBER OPERATIONAL: 2    |                  |  |  |
| NUMBER AND SIZE OF PUMPS APPEARS ADEQUATE:                                       |                          | ØS OM OU ONA ONE |  |  |
| EVIDENCE OF RECENT OVERFLOWS OR HIGH LEVELS:                                     |                          | ⊡Y ØN ⊡NA ⊡NE    |  |  |
|                                                                                  |                          |                  |  |  |
| GENERAL OPERATION AND MAINTENANCE                                                |                          | ØS OM OU ONA     |  |  |
| CLEAN AND WELL MAINTAINED WITH MINIMAL STORAG EQUIPMENT:                         |                          | ⊠S ⊡M ⊡U ⊡NA ⊡NE |  |  |
| GATES/DOORS/HATCHES/LIDS/ETC. LOCKED TO PREVE<br>ACCESS AND/OR TAMPERING:        | ENT UNAUTHORIZED         | ØS OM OU ONA ONE |  |  |
| WET WELLS, SUMPS AND PITS ADEQUATELY COVERED<br>PROTECTED:                       | , GRATED OR OTHERWISE    | ØS OM OU ONA ONE |  |  |
| ELECTRICAL CONTROLS COVERS CONDUIT AND EQUIF<br>INSTALLED AND MAINTAINED:        | PMENT PROPERLY           | ØS OM OU ONA ONE |  |  |
| GUARDS AND SHIELDS IN PLACE AROUND MOVING EQ<br>DRIVESHAFTS, ETC.) :             | UIPMENT (BELTS, PULLEYS, | ØS OM OU ONA ONE |  |  |
| ADEQUATE VENTILATION TO PREVENT EXCESSIVE CO<br>GASES AND FUMES:                 | NDENSATION AND/OR        | ØS OM OU ONA ONE |  |  |
| ADEQUATE LIGHTING FOR ROUTINE INSPECTION/MAIN                                    | TENANCE:                 | ØS OM OU ONA ONE |  |  |
| SEALS, VALVES AND PACKING ADEQUATELY MAINTAIN                                    | ED TO PREVENT LEAKS:     | ØS OM OU ONA ONE |  |  |
| MINIMAL ACCUMULATION OF GREASE AND SOLIDS IN V                                   | VET WELLS:               | ⊠S ⊡M ⊡U ⊡NA ⊡NE |  |  |
|                                                                                  |                          |                  |  |  |
| BACKUP POWER AND ALARMS                                                          |                          | ⊠S ⊡M ⊡U ⊡NA     |  |  |
| PROVISIONS FOR GENERATOR AND/OR EMERGENCY T                                      | RANSFER PUMP:            | ⊡S ØM ⊡U ⊡NA ⊡NE |  |  |
| AUDIBLE/VISUAL ALARM WITH EMERGENCY CONTACT                                      | INFORMATION POSTED:      | ØS OM OU ONA ONE |  |  |
| SCADA SYSTEM (LIST PARAMETERS MONITORED):                                        |                          | ⊡Y ⊡N ⊠NA ⊡NE    |  |  |
|                                                                                  |                          |                  |  |  |