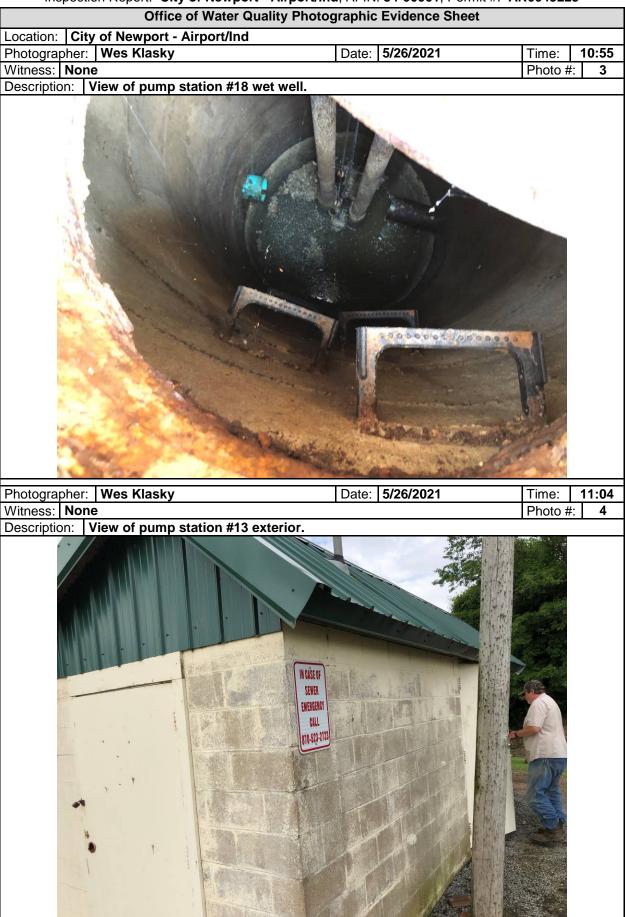

| PUMP STATION VISIT (COMPLETE A SEPARATE CHECKLIST FOR EACH PUMP STATION VISITED) |                          |                  |  |  |
|----------------------------------------------------------------------------------|--------------------------|------------------|--|--|
| GENERAL INFORMATION AND OVERALL EVALUATION                                       |                          | ØS OM OU ONA     |  |  |
| NAME AND/OR LOCATION OF PUMP STATION: Station #                                  | <u>18</u>                |                  |  |  |
| TYPE(S) OF WASTE WATER RECEIVED: ZRESIDENTIAL                                    | AL DOTHER:               |                  |  |  |
| NUMBER OF PUMPS: 2                                                               | NUMBER OPERATIONAL: 2    |                  |  |  |
| NUMBER AND SIZE OF PUMPS APPEARS ADEQUATE:                                       |                          | ØS OM OU ONA ONE |  |  |
| EVIDENCE OF RECENT OVERFLOWS OR HIGH LEVELS:                                     |                          | ⊡Y ØN ⊡NA ⊡NE    |  |  |
|                                                                                  |                          |                  |  |  |
| GENERAL OPERATION AND MAINTENANCE                                                |                          | ØS OM OU ONA     |  |  |
| CLEAN AND WELL MAINTAINED WITH MINIMAL STORAG EQUIPMENT:                         |                          | ⊠S ⊡M ⊡U ⊡NA ⊡NE |  |  |
| GATES/DOORS/HATCHES/LIDS/ETC. LOCKED TO PREVE<br>ACCESS AND/OR TAMPERING:        | ENT UNAUTHORIZED         | ØS OM OU ONA ONE |  |  |
| WET WELLS, SUMPS AND PITS ADEQUATELY COVERED<br>PROTECTED:                       | , GRATED OR OTHERWISE    | ØS OM OU ONA ONE |  |  |
| ELECTRICAL CONTROLS COVERS CONDUIT AND EQUIF<br>INSTALLED AND MAINTAINED:        | PMENT PROPERLY           | ØS OM OU ONA ONE |  |  |
| GUARDS AND SHIELDS IN PLACE AROUND MOVING EQ<br>DRIVESHAFTS, ETC.) :             | UIPMENT (BELTS, PULLEYS, | ØS OM OU ONA ONE |  |  |
| ADEQUATE VENTILATION TO PREVENT EXCESSIVE CO<br>GASES AND FUMES:                 | NDENSATION AND/OR        | ØS OM OU ONA ONE |  |  |
| ADEQUATE LIGHTING FOR ROUTINE INSPECTION/MAIN                                    | TENANCE:                 | ØS OM OU ONA ONE |  |  |
| SEALS, VALVES AND PACKING ADEQUATELY MAINTAIN                                    | ED TO PREVENT LEAKS:     | ØS OM OU ONA ONE |  |  |
| MINIMAL ACCUMULATION OF GREASE AND SOLIDS IN V                                   | VET WELLS:               | ⊠S ⊡M ⊡U ⊡NA ⊡NE |  |  |
|                                                                                  |                          |                  |  |  |
| BACKUP POWER AND ALARMS                                                          |                          | ⊠S ⊡M ⊡U ⊡NA     |  |  |
| PROVISIONS FOR GENERATOR AND/OR EMERGENCY T                                      | RANSFER PUMP:            | ⊡S ØM ⊡U ⊡NA ⊡NE |  |  |
| AUDIBLE/VISUAL ALARM WITH EMERGENCY CONTACT                                      | INFORMATION POSTED:      | ØS OM OU ONA ONE |  |  |
| SCADA SYSTEM (LIST PARAMETERS MONITORED):                                        |                          | ⊡Y ⊡N ⊠NA ⊡NE    |  |  |
|                                                                                  |                          |                  |  |  |

| PUMP STATION VISIT (COMPLETE A SEPARATE CHECKLIST FOR EACH PUMP STATION VISITED) |                          |                  |  |  |
|----------------------------------------------------------------------------------|--------------------------|------------------|--|--|
| GENERAL INFORMATION AND OVERALL EVALUATION                                       |                          | ØS 🗆 M 🗇 U 🗆 NA  |  |  |
| NAME AND/OR LOCATION OF PUMP STATION: <u>Station #13</u>                         |                          |                  |  |  |
| TYPE(S) OF WASTE WATER RECEIVED: ZRESIDENTIAL                                    | AL DOTHER:               |                  |  |  |
| NUMBER OF PUMPS: 2                                                               | NUMBER OPERATIONAL: 2    |                  |  |  |
| NUMBER AND SIZE OF PUMPS APPEARS ADEQUATE:                                       |                          | ØS OM OU ONA ONE |  |  |
| EVIDENCE OF RECENT OVERFLOWS OR HIGH LEVELS:                                     |                          | ⊡y Øn ⊡na ⊡ne    |  |  |
|                                                                                  |                          |                  |  |  |
| GENERAL OPERATION AND MAINTENANCE                                                |                          | ØS OM OU ONA     |  |  |
| CLEAN AND WELL MAINTAINED WITH MINIMAL STORAG<br>EQUIPMENT:                      |                          | ØS OM OU ONA ONE |  |  |
| GATES/DOORS/HATCHES/LIDS/ETC. LOCKED TO PREVE<br>ACCESS AND/OR TAMPERING:        | ENT UNAUTHORIZED         | ØS OM OU ONA ONE |  |  |
| WET WELLS, SUMPS AND PITS ADEQUATELY COVERED<br>PROTECTED:                       | , GRATED OR OTHERWISE    | ØS OM OU ONA ONE |  |  |
| ELECTRICAL CONTROLS COVERS CONDUIT AND EQUIF<br>INSTALLED AND MAINTAINED:        | PMENT PROPERLY           | ⊠S ⊡M ⊡U ⊡NA ⊡NE |  |  |
| GUARDS AND SHIELDS IN PLACE AROUND MOVING EQ<br>DRIVESHAFTS, ETC.) :             | UIPMENT (BELTS, PULLEYS, | ØS OM OU ONA ONE |  |  |
| ADEQUATE VENTILATION TO PREVENT EXCESSIVE CO<br>GASES AND FUMES:                 | NDENSATION AND/OR        | ØS OM OU ONA ONE |  |  |
| ADEQUATE LIGHTING FOR ROUTINE INSPECTION/MAIN                                    | TENANCE:                 | ⊠S ⊡M ⊡U ⊡NA ⊡NE |  |  |
| SEALS, VALVES AND PACKING ADEQUATELY MAINTAIN                                    | ED TO PREVENT LEAKS:     | ⊠S ⊡M ⊡U ⊡NA ⊡NE |  |  |
| MINIMAL ACCUMULATION OF GREASE AND SOLIDS IN V                                   | VET WELLS:               | ØS OM OU ONA ONE |  |  |
|                                                                                  |                          |                  |  |  |
| BACKUP POWER AND ALARMS                                                          |                          | ⊡S ⊠M ⊡U ⊡NA     |  |  |
| PROVISIONS FOR GENERATOR AND/OR EMERGENCY T                                      | RANSFER PUMP:            | □S ØM □U □NA □NE |  |  |
| AUDIBLE/VISUAL ALARM WITH EMERGENCY CONTACT                                      | INFORMATION POSTED:      | ØS OM OU ONA ONE |  |  |
| SCADA SYSTEM (LIST PARAMETERS MONITORED):                                        |                          | □Y □N ☑NA □NE    |  |  |
|                                                                                  |                          |                  |  |  |