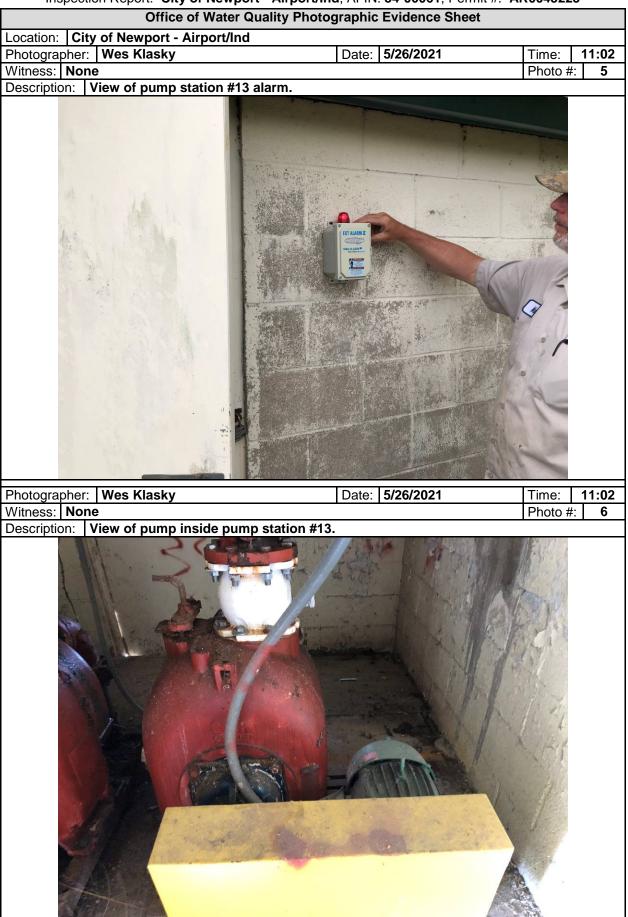

| PUMP STATION VISIT (COMPLETE A SEPARATE CHECKLIST FOR EACH PUMP STATION VISITED) |                          |                  |  |  |
|----------------------------------------------------------------------------------|--------------------------|------------------|--|--|
| GENERAL INFORMATION AND OVERALL EVALUATION                                       |                          | ØS 🗆 M 🗇 U 🗆 NA  |  |  |
| NAME AND/OR LOCATION OF PUMP STATION: <u>Station #13</u>                         |                          |                  |  |  |
| TYPE(S) OF WASTE WATER RECEIVED: ZRESIDENTIAL                                    | AL DOTHER:               |                  |  |  |
| NUMBER OF PUMPS: 2                                                               | NUMBER OPERATIONAL: 2    |                  |  |  |
| NUMBER AND SIZE OF PUMPS APPEARS ADEQUATE:                                       |                          | ØS OM OU ONA ONE |  |  |
| EVIDENCE OF RECENT OVERFLOWS OR HIGH LEVELS:                                     |                          | ⊡y Øn ⊡na ⊡ne    |  |  |
|                                                                                  |                          |                  |  |  |
| GENERAL OPERATION AND MAINTENANCE                                                |                          | ØS OM OU ONA     |  |  |
| CLEAN AND WELL MAINTAINED WITH MINIMAL STORAG<br>EQUIPMENT:                      |                          | ØS OM OU ONA ONE |  |  |
| GATES/DOORS/HATCHES/LIDS/ETC. LOCKED TO PREVE<br>ACCESS AND/OR TAMPERING:        | ENT UNAUTHORIZED         | ØS OM OU ONA ONE |  |  |
| WET WELLS, SUMPS AND PITS ADEQUATELY COVERED<br>PROTECTED:                       | , GRATED OR OTHERWISE    | ØS OM OU ONA ONE |  |  |
| ELECTRICAL CONTROLS COVERS CONDUIT AND EQUIF<br>INSTALLED AND MAINTAINED:        | PMENT PROPERLY           | ⊠S ⊡M ⊡U ⊡NA ⊡NE |  |  |
| GUARDS AND SHIELDS IN PLACE AROUND MOVING EQ<br>DRIVESHAFTS, ETC.) :             | UIPMENT (BELTS, PULLEYS, | ØS OM OU ONA ONE |  |  |
| ADEQUATE VENTILATION TO PREVENT EXCESSIVE CO<br>GASES AND FUMES:                 | NDENSATION AND/OR        | ØS OM OU ONA ONE |  |  |
| ADEQUATE LIGHTING FOR ROUTINE INSPECTION/MAIN                                    | TENANCE:                 | ⊠S ⊡M ⊡U ⊡NA ⊡NE |  |  |
| SEALS, VALVES AND PACKING ADEQUATELY MAINTAIN                                    | ED TO PREVENT LEAKS:     | ⊠S ⊡M ⊡U ⊡NA ⊡NE |  |  |
| MINIMAL ACCUMULATION OF GREASE AND SOLIDS IN V                                   | VET WELLS:               | ØS OM OU ONA ONE |  |  |
|                                                                                  |                          |                  |  |  |
| BACKUP POWER AND ALARMS                                                          |                          | ⊡S ⊠M ⊡U ⊡NA     |  |  |
| PROVISIONS FOR GENERATOR AND/OR EMERGENCY T                                      | RANSFER PUMP:            | □S ØM □U □NA □NE |  |  |
| AUDIBLE/VISUAL ALARM WITH EMERGENCY CONTACT                                      | INFORMATION POSTED:      | ØS OM OU ONA ONE |  |  |
| SCADA SYSTEM (LIST PARAMETERS MONITORED):                                        |                          | □Y □N ☑NA □NE    |  |  |
|                                                                                  |                          |                  |  |  |