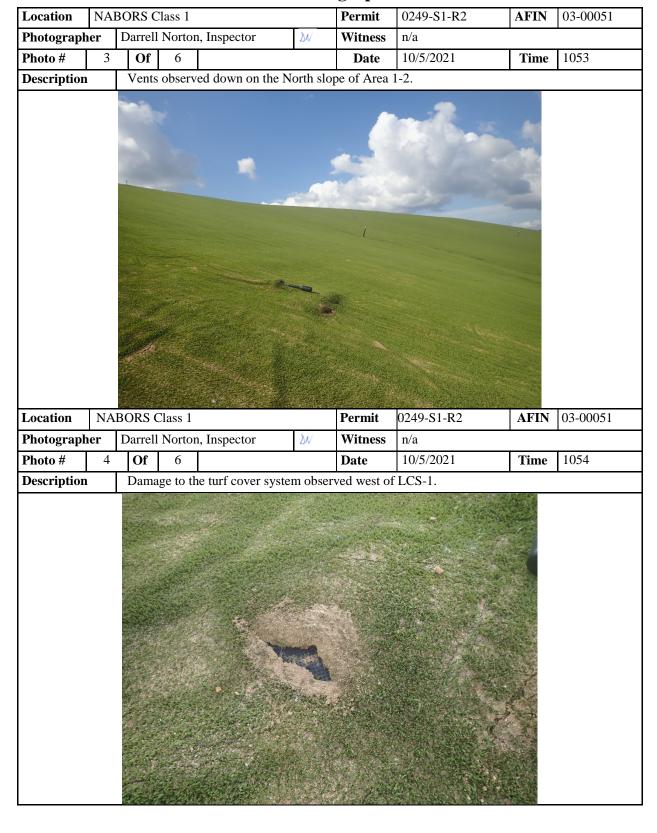

#### **Category 1** Regulation **Item Description Comments** 417 **Access Requirements** 411(j) **Adequate Provision for Backup Equipment** 423(b) **Annual Compliance Inspection by Registered Engineer Category 2** Regulation **Item Description Comments** 411(a) **Operations in Accordance with Permit Documents** 411(c) Smallest Practical Area, Unloading Supervised, Single Working Face **Operations by Licensed On-site Personnel at All Times** 411(b) 411(g) **Litter Control Provisions Maintained** 427 **Surface Water Controls Contouring Prevents Surface Water Flowing Into or Through Waste** 411(h)(1) 418(a)(b) Run-on/off Control System Present and Adequate 411(h)(2) **Surface Water Control Prevents Off-site Sediment Accumulation** Adequate Maintenance of Intermediate/Final Cover Vegetation 411(i) 415 **Gas Monitoring Program** Leachate Leaks or Evidence of Leachate Seepage 411(o) 429 X **Leachate Collection System** LCS-1 observed reading auto-test in progress. (Refer to Photo #2.) LCS-6 lacked a read-out. **Access and Operational Roads** Road erosion present between LCS-4 and LCS-5. Vegetative control needed along roads and 417(c) around LCS panels. Category 3 **Comments Item Description** Regulation 413(a)(b)(c) Satisfactory Daily/Alternate/Intermediate Cover Cause Discharge/Leachate Leaving Landfill 419(a)(5) **Depositing Waste in Standing Water Prohibited** 411(f)(3) 411(o) **Erosion or Other Cover Defects** Turf roll and damage to the final cover system observed in multiple areas. (Refer to Photos #4 -#6.) 309(c) Overfill/Off Lined Area