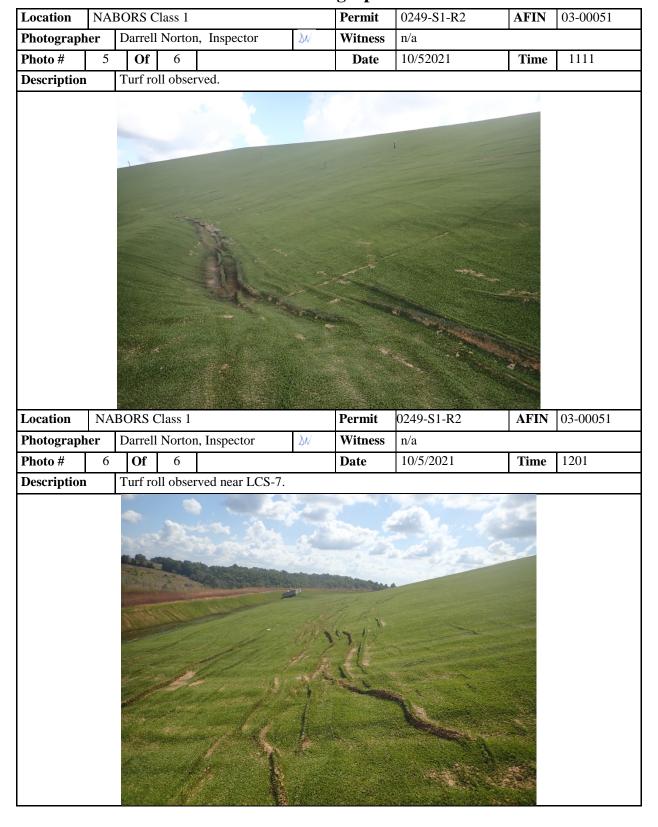

#### **Category 1** Regulation **Item Description Comments** 417 **Access Requirements** 411(j) **Adequate Provision for Backup Equipment** 423(b) **Annual Compliance Inspection by Registered Engineer Category 2** Regulation **Item Description Comments** 411(a) **Operations in Accordance with Permit Documents** 411(c) Smallest Practical Area, Unloading Supervised, Single Working Face **Operations by Licensed On-site Personnel at All Times** 411(b) 411(g) **Litter Control Provisions Maintained** 427 **Surface Water Controls Contouring Prevents Surface Water Flowing Into or Through Waste** 411(h)(1) 418(a)(b) Run-on/off Control System Present and Adequate 411(h)(2) **Surface Water Control Prevents Off-site Sediment Accumulation** Adequate Maintenance of Intermediate/Final Cover Vegetation 411(i) 415 **Gas Monitoring Program** Leachate Leaks or Evidence of Leachate Seepage 411(o) 429 X **Leachate Collection System** LCS-1 observed reading auto-test in progress. (Refer to Photo #2.) LCS-6 lacked a read-out. **Access and Operational Roads** Road erosion present between LCS-4 and LCS-5. Vegetative control needed along roads and 417(c) around LCS panels. Category 3 **Comments Item Description** Regulation 413(a)(b)(c) Satisfactory Daily/Alternate/Intermediate Cover Cause Discharge/Leachate Leaving Landfill 419(a)(5) **Depositing Waste in Standing Water Prohibited** 411(f)(3) 411(o) **Erosion or Other Cover Defects** Turf roll and damage to the final cover system observed in multiple areas. (Refer to Photos #4 -#6.) 309(c) Overfill/Off Lined Area