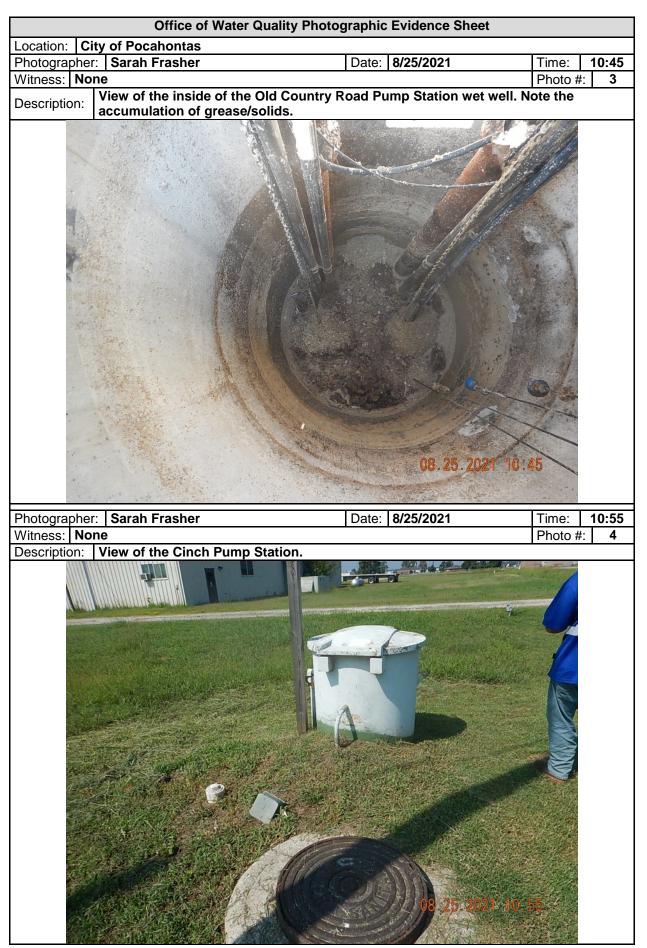

| une and a second                                                                                                                                                                                                                                                              |                                    | OFFICE OF WATER QUALITY<br>INSPECTION REPORT |                                      |                                                                        |                                          |               |                             |                 |                    |                 |  |
|-------------------------------------------------------------------------------------------------------------------------------------------------------------------------------------------------------------------------------------------------------------------------------|------------------------------------|----------------------------------------------|--------------------------------------|------------------------------------------------------------------------|------------------------------------------|---------------|-----------------------------|-----------------|--------------------|-----------------|--|
| ( ENER                                                                                                                                                                                                                                                                        |                                    | AFIN                                         | AFIN: 61-00055 PERMIT #: AR003483    |                                                                        |                                          | 835           | 335                         |                 |                    | DATE: 8/25/2021 |  |
| The ENVIRONMENT                                                                                                                                                                                                                                                               |                                    | COL                                          | COUNTY: 61 Randolph                  |                                                                        | olph                                     | PDS #: 117987 |                             |                 |                    | MEDIA: WN       |  |
|                                                                                                                                                                                                                                                                               |                                    | GPS                                          | S LAT: <b>36.240</b>                 | )99                                                                    | 7 LONG: -90.979                          | 810 L         | OCAT                        | ION: E          | Intranc            | e               |  |
|                                                                                                                                                                                                                                                                               | FACILITY INFORMAT                  | ION                                          |                                      |                                                                        | INSPECTION INFORMATION                   |               |                             |                 |                    |                 |  |
| NAME:<br>City of Pocahontas                                                                                                                                                                                                                                                   |                                    |                                              |                                      | FACILITY TYPE:<br><b>1 - Municipal</b>                                 | -                                        | 347 S - State |                             |                 |                    |                 |  |
| ~0.6 miles southwest of Swan Cove                                                                                                                                                                                                                                             |                                    |                                              |                                      | FACILITY EVALUATION RATING: INSPECTION TYPE:   N SSO/Collection System |                                          |               | tion System                 |                 |                    |                 |  |
| Pocahontas                                                                                                                                                                                                                                                                    |                                    |                                              |                                      | (-)                                                                    | TRY TIME:<br>9:42                        |               | TIME:<br>30                 |                 | FFECTIVE DATE:     |                 |  |
| RESPONSIBLE OFFICIAL                                                                                                                                                                                                                                                          |                                    |                                              | 0/25/2021 03                         | J.72                                                                   | 12.                                      | .50           | 5/1/2<br>PERMIT E<br>4/30/2 | XPIRATION DATE: |                    |                 |  |
| Bruce Brodell / Manager                                                                                                                                                                                                                                                       |                                    |                                              |                                      | <u></u>                                                                |                                          |               |                             |                 |                    |                 |  |
| COMPANY:<br>City of Pocahontas                                                                                                                                                                                                                                                |                                    |                                              | FAYETTEVILLE SHALE RELATED: <b>N</b> |                                                                        |                                          |               |                             |                 |                    |                 |  |
|                                                                                                                                                                                                                                                                               | NG ADDRESS:                        |                                              |                                      |                                                                        | FAYETTEVILLE SHALE VIOLATIONS: N         |               |                             |                 |                    |                 |  |
|                                                                                                                                                                                                                                                                               | 7 Hwy. 67 South                    |                                              |                                      |                                                                        | INSPECTION PARTICIPANTS                  |               |                             |                 |                    |                 |  |
| - /                                                                                                                                                                                                                                                                           | state, zip:<br>cahontas AR 72455   |                                              |                                      |                                                                        | NAME/TITLE/PHONE/FAX/EMAIL/ETC.:<br>None |               |                             |                 |                    |                 |  |
| -                                                                                                                                                                                                                                                                             | IE & EXT: / FAX:                   |                                              |                                      |                                                                        |                                          |               |                             |                 |                    |                 |  |
|                                                                                                                                                                                                                                                                               | /                                  |                                              |                                      |                                                                        |                                          |               |                             |                 |                    |                 |  |
| EMAI                                                                                                                                                                                                                                                                          | L:                                 |                                              |                                      |                                                                        |                                          |               |                             |                 |                    |                 |  |
| CONTACTED DURING INSPECTION: Yes                                                                                                                                                                                                                                              |                                    |                                              |                                      |                                                                        |                                          |               |                             |                 |                    |                 |  |
| AREA EVALUATIONS<br>(S=Satisfactory, M=Marginal, U=Unsatisfactory, N=Not Applicable/Evaluated)                                                                                                                                                                                |                                    |                                              |                                      |                                                                        |                                          |               |                             |                 |                    |                 |  |
| S                                                                                                                                                                                                                                                                             | PERMIT                             | 1 1                                          | FLOW MEAS                            |                                                                        |                                          | N             |                             | RMW/            | ATER               |                 |  |
| S                                                                                                                                                                                                                                                                             | RECORDS/REPORTS                    | NL                                           | LABORATOR                            | ۲Y                                                                     |                                          | Ν             | FAC                         | ILITY S         | SITE RE            | VIEW            |  |
| Μ                                                                                                                                                                                                                                                                             | <b>OPERATION &amp; MAINTENANCE</b> | NE                                           | N EFFLUENT/RECEIVING W               |                                                                        |                                          | Ν             | SELI                        | F-MON           | MONITORING PROGRAM |                 |  |
| Ν                                                                                                                                                                                                                                                                             | SAMPLING                           | N S                                          | SLUDGE HA                            | ND                                                                     | LING/DISPOSAL                            | Ν             | PRETREATMENT                |                 |                    |                 |  |
| Ν                                                                                                                                                                                                                                                                             | OTHER:                             |                                              |                                      |                                                                        |                                          |               |                             |                 |                    |                 |  |
| SUMMARY OF FINDINGS                                                                                                                                                                                                                                                           |                                    |                                              |                                      |                                                                        |                                          |               |                             |                 |                    |                 |  |
| A high accumulation of grease/solids was observed at both pump stations inspected (Photos 3 and 6) in violation of Part III, Section B.1.a of the permit for Improper Operation and Maintenance. The City plans to hire a truck to pump and clean the stations in the future. |                                    |                                              |                                      |                                                                        |                                          |               |                             |                 |                    |                 |  |

| PUMP STATION VISIT (COMPLETE A SEPARATE CHECKLIST FOR EACH PUMP STATION VISITED)     |                               |                  |  |  |  |
|--------------------------------------------------------------------------------------|-------------------------------|------------------|--|--|--|
| GENERAL INFORMATION AND OVERALL EVALUATION                                           | ⊡S ⊠M ⊡U ⊡NA                  |                  |  |  |  |
| NAME AND/OR LOCATION OF PUMP STATION:<br>Old County Road Pump Station                |                               |                  |  |  |  |
| TYPE(S) OF WASTE WATER RECEIVED: ZRESIDENTIAL                                        |                               | AL DOTHER:       |  |  |  |
| NUMBER OF PUMPS: 2                                                                   | NUMBER OPERATIONAL: 2         |                  |  |  |  |
| NUMBER AND SIZE OF PUMPS APPEARS ADEQUATE:                                           |                               | ØS OM OU ONA ONE |  |  |  |
| EVIDENCE OF RECENT OVERFLOWS OR HIGH LEVELS:                                         |                               | DY DN DNA DNE    |  |  |  |
|                                                                                      |                               |                  |  |  |  |
| GENERAL OPERATION AND MAINTENANCE                                                    |                               | ⊡S ⊠M ⊡U ⊡NA     |  |  |  |
| CLEAN AND WELL MAINTAINED WITH MINIMAL STORAG EQUIPMENT:                             |                               |                  |  |  |  |
| GATES/DOORS/HATCHES/LIDS/ETC. LOCKED TO PREVE<br>ACCESS AND/OR TAMPERING:            |                               | ØS OM OU ONA ONE |  |  |  |
| WET WELLS, SUMPS AND PITS ADEQUATELY COVERED PROTECTED:                              |                               | ØS OM OU ONA ONE |  |  |  |
| ELECTRICAL CONTROLS COVERS CONDUIT AND EQUIF<br>INSTALLED AND MAINTAINED:            |                               | ØS OM OU ONA ONE |  |  |  |
| GUARDS AND SHIELDS IN PLACE AROUND MOVING EQ<br>DRIVESHAFTS, ETC.) :                 |                               | ØS OM OU ONA ONE |  |  |  |
| ADEQUATE VENTILATION TO PREVENT EXCESSIVE CO<br>GASES AND FUMES:                     | NDENSATION AND/OR             | ØS OM OU ONA ONE |  |  |  |
| ADEQUATE LIGHTING FOR ROUTINE INSPECTION/MAIN                                        | TENANCE:                      | ØS OM OU ONA ONE |  |  |  |
| SEALS, VALVES AND PACKING ADEQUATELY MAINTAIN                                        | ED TO PREVENT LEAKS:          | ØS OM OU ONA ONE |  |  |  |
| MINIMAL ACCUMULATION OF GREASE AND SOLIDS IN V                                       | VET WELLS:                    | ⊡S ⊡M ⊠U ⊡NA ⊡NE |  |  |  |
|                                                                                      |                               |                  |  |  |  |
| BACKUP POWER AND ALARMS                                                              |                               | ØS OM OU ONA     |  |  |  |
| PROVISIONS FOR GENERATOR AND/OR EMERGENCY T                                          | RANSFER PUMP:                 | ØS OM OU ONA ONE |  |  |  |
| AUDIBLE/VISUAL ALARM WITH EMERGENCY CONTACT<br>emergency contact information posted. | INFORMATION POSTED: <u>No</u> | □S ØM □U □NA □NE |  |  |  |
| SCADA SYSTEM (LIST PARAMETERS MONITORED):                                            |                               | ⊡Y ⊡N ⊠NA ⊡NE    |  |  |  |
|                                                                                      |                               |                  |  |  |  |