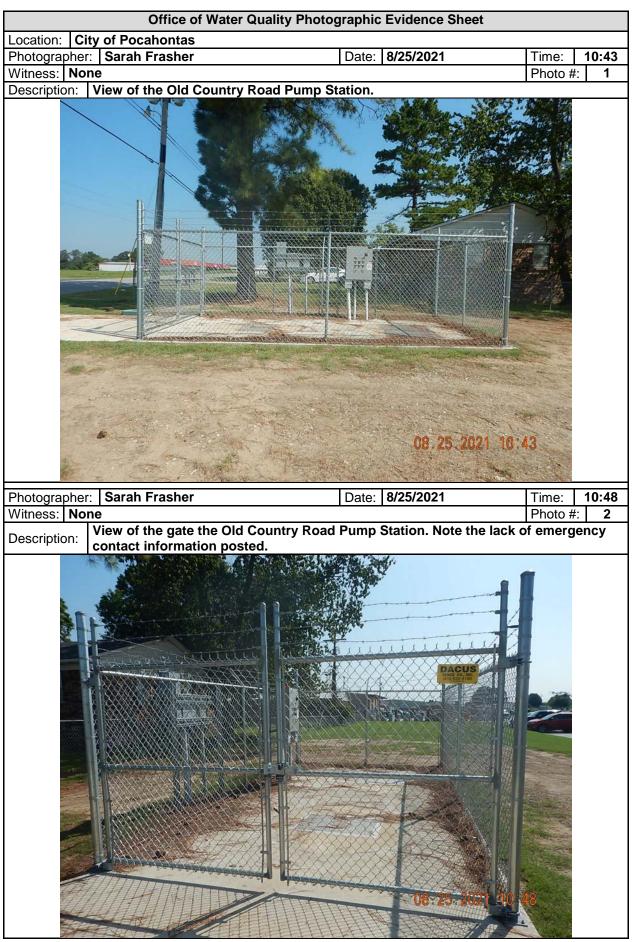

The city is in the process of rehabilitating manholes to prevent in inflow and infiltration.

Emergency contact information is needed at every pump station in view of the public to allow them to inform the city of any malfunctions as indicated in Item 46 of the 10 States Standards.

| PUMP STATION VISIT (COMPLETE A SEPARATE CHECKLIST FOR EACH PUMP STATION VISITED)     |                               |                  |  |  |  |
|--------------------------------------------------------------------------------------|-------------------------------|------------------|--|--|--|
| GENERAL INFORMATION AND OVERALL EVALUATION                                           | ⊡S ⊠M ⊡U ⊡NA                  |                  |  |  |  |
| NAME AND/OR LOCATION OF PUMP STATION:<br>Old County Road Pump Station                |                               |                  |  |  |  |
| TYPE(S) OF WASTE WATER RECEIVED: ZRESIDENTIAL                                        |                               | AL DOTHER:       |  |  |  |
| NUMBER OF PUMPS: 2                                                                   | NUMBER OPERATIONAL: 2         |                  |  |  |  |
| NUMBER AND SIZE OF PUMPS APPEARS ADEQUATE:                                           |                               | ØS OM OU ONA ONE |  |  |  |
| EVIDENCE OF RECENT OVERFLOWS OR HIGH LEVELS:                                         |                               | DY DN DNA DNE    |  |  |  |
|                                                                                      |                               |                  |  |  |  |
| GENERAL OPERATION AND MAINTENANCE                                                    |                               | ⊡S ⊠M ⊡U ⊡NA     |  |  |  |
| CLEAN AND WELL MAINTAINED WITH MINIMAL STORAG EQUIPMENT:                             |                               |                  |  |  |  |
| GATES/DOORS/HATCHES/LIDS/ETC. LOCKED TO PREVE<br>ACCESS AND/OR TAMPERING:            |                               | ØS OM OU ONA ONE |  |  |  |
| WET WELLS, SUMPS AND PITS ADEQUATELY COVERED PROTECTED:                              |                               | ØS OM OU ONA ONE |  |  |  |
| ELECTRICAL CONTROLS COVERS CONDUIT AND EQUIF<br>INSTALLED AND MAINTAINED:            |                               | ØS OM OU ONA ONE |  |  |  |
| GUARDS AND SHIELDS IN PLACE AROUND MOVING EQ<br>DRIVESHAFTS, ETC.) :                 |                               | ØS OM OU ONA ONE |  |  |  |
| ADEQUATE VENTILATION TO PREVENT EXCESSIVE CO<br>GASES AND FUMES:                     | NDENSATION AND/OR             | ØS OM OU ONA ONE |  |  |  |
| ADEQUATE LIGHTING FOR ROUTINE INSPECTION/MAIN                                        | TENANCE:                      | ØS OM OU ONA ONE |  |  |  |
| SEALS, VALVES AND PACKING ADEQUATELY MAINTAIN                                        | ED TO PREVENT LEAKS:          | ØS OM OU ONA ONE |  |  |  |
| MINIMAL ACCUMULATION OF GREASE AND SOLIDS IN V                                       | VET WELLS:                    | ⊡S ⊡M ⊠U ⊡NA ⊡NE |  |  |  |
|                                                                                      |                               |                  |  |  |  |
| BACKUP POWER AND ALARMS                                                              |                               | ØS OM OU ONA     |  |  |  |
| PROVISIONS FOR GENERATOR AND/OR EMERGENCY T                                          | RANSFER PUMP:                 | ØS OM OU ONA ONE |  |  |  |
| AUDIBLE/VISUAL ALARM WITH EMERGENCY CONTACT<br>emergency contact information posted. | INFORMATION POSTED: <u>No</u> | □S ØM □U □NA □NE |  |  |  |
| SCADA SYSTEM (LIST PARAMETERS MONITORED):                                            |                               | ⊡Y ⊡N ⊠NA ⊡NE    |  |  |  |
|                                                                                      |                               |                  |  |  |  |