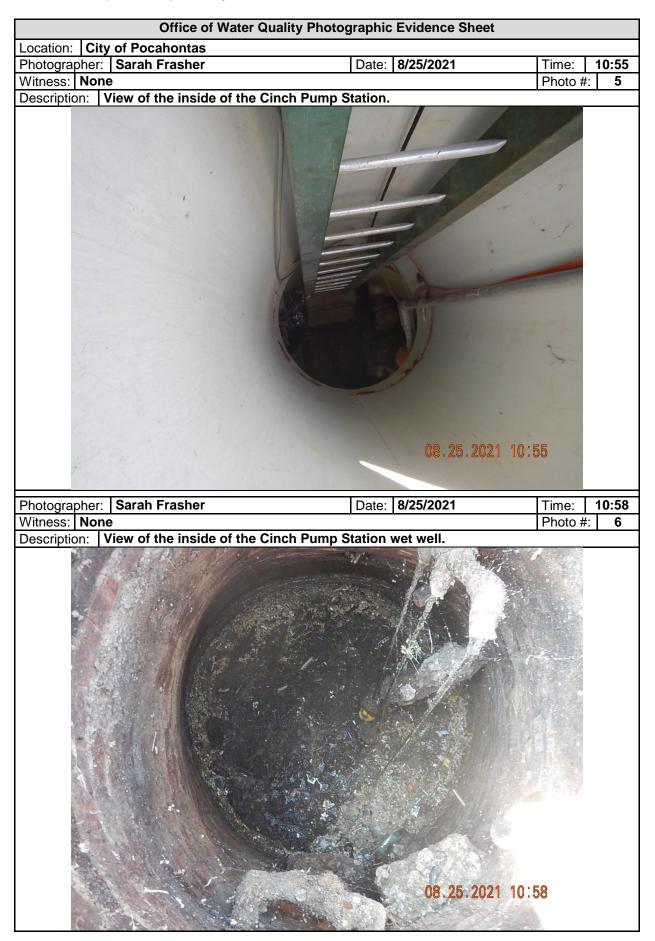

| une and a second                                                                                                                                                                                                                                                              |                                    | OFFICE OF WATER QUALITY<br>INSPECTION REPORT |                                      |                                                                        |                                          |               |                             |                 |                    |                 |  |
|-------------------------------------------------------------------------------------------------------------------------------------------------------------------------------------------------------------------------------------------------------------------------------|------------------------------------|----------------------------------------------|--------------------------------------|------------------------------------------------------------------------|------------------------------------------|---------------|-----------------------------|-----------------|--------------------|-----------------|--|
| ( ENER                                                                                                                                                                                                                                                                        |                                    | AFIN                                         | AFIN: 61-00055 PERMIT #: AR003483    |                                                                        |                                          | 835           | 335                         |                 |                    | DATE: 8/25/2021 |  |
| The ENVIRONMENT                                                                                                                                                                                                                                                               |                                    | COL                                          | COUNTY: 61 Randolph                  |                                                                        | olph                                     | PDS #: 117987 |                             |                 |                    | MEDIA: WN       |  |
|                                                                                                                                                                                                                                                                               |                                    | GPS                                          | S LAT: <b>36.240</b>                 | )99                                                                    | 7 LONG: -90.979                          | 810 L         | OCAT                        | ION: E          | Intranc            | e               |  |
|                                                                                                                                                                                                                                                                               | FACILITY INFORMAT                  | ION                                          |                                      |                                                                        | INSPECTION INFORMATION                   |               |                             |                 |                    |                 |  |
| NAME:<br>City of Pocahontas                                                                                                                                                                                                                                                   |                                    |                                              |                                      | FACILITY TYPE:<br><b>1 - Municipal</b>                                 | -                                        | 347 S - State |                             |                 |                    |                 |  |
| ~0.6 miles southwest of Swan Cove                                                                                                                                                                                                                                             |                                    |                                              |                                      | FACILITY EVALUATION RATING: INSPECTION TYPE:   N SSO/Collection System |                                          |               | tion System                 |                 |                    |                 |  |
| Pocahontas                                                                                                                                                                                                                                                                    |                                    |                                              |                                      | (-)                                                                    | TRY TIME:<br>9:42                        |               | TIME:<br>30                 |                 | FFECTIVE DATE:     |                 |  |
| RESPONSIBLE OFFICIAL                                                                                                                                                                                                                                                          |                                    |                                              | 0/25/2021 03                         | J.72                                                                   | 12.                                      | .50           | 5/1/2<br>PERMIT E<br>4/30/2 | XPIRATION DATE: |                    |                 |  |
| Bruce Brodell / Manager                                                                                                                                                                                                                                                       |                                    |                                              |                                      | <u></u>                                                                |                                          |               |                             |                 |                    |                 |  |
| COMPANY:<br>City of Pocahontas                                                                                                                                                                                                                                                |                                    |                                              | FAYETTEVILLE SHALE RELATED: <b>N</b> |                                                                        |                                          |               |                             |                 |                    |                 |  |
|                                                                                                                                                                                                                                                                               | NG ADDRESS:                        |                                              |                                      |                                                                        | FAYETTEVILLE SHALE VIOLATIONS: N         |               |                             |                 |                    |                 |  |
|                                                                                                                                                                                                                                                                               | 7 Hwy. 67 South                    |                                              |                                      |                                                                        | INSPECTION PARTICIPANTS                  |               |                             |                 |                    |                 |  |
| - /                                                                                                                                                                                                                                                                           | state, zip:<br>cahontas AR 72455   |                                              |                                      |                                                                        | NAME/TITLE/PHONE/FAX/EMAIL/ETC.:<br>None |               |                             |                 |                    |                 |  |
| -                                                                                                                                                                                                                                                                             | IE & EXT: / FAX:                   |                                              |                                      |                                                                        |                                          |               |                             |                 |                    |                 |  |
|                                                                                                                                                                                                                                                                               | /                                  |                                              |                                      |                                                                        |                                          |               |                             |                 |                    |                 |  |
| EMAI                                                                                                                                                                                                                                                                          | L:                                 |                                              |                                      |                                                                        |                                          |               |                             |                 |                    |                 |  |
| CONTACTED DURING INSPECTION: Yes                                                                                                                                                                                                                                              |                                    |                                              |                                      |                                                                        |                                          |               |                             |                 |                    |                 |  |
| AREA EVALUATIONS<br>(S=Satisfactory, M=Marginal, U=Unsatisfactory, N=Not Applicable/Evaluated)                                                                                                                                                                                |                                    |                                              |                                      |                                                                        |                                          |               |                             |                 |                    |                 |  |
| S                                                                                                                                                                                                                                                                             | PERMIT                             | 1 1                                          | FLOW MEAS                            |                                                                        |                                          | N             |                             | RMW/            | ATER               |                 |  |
| S                                                                                                                                                                                                                                                                             | RECORDS/REPORTS                    | NL                                           | LABORATOR                            | ۲Y                                                                     |                                          | Ν             | FAC                         | ILITY S         | SITE RE            | VIEW            |  |
| Μ                                                                                                                                                                                                                                                                             | <b>OPERATION &amp; MAINTENANCE</b> | NE                                           | N EFFLUENT/RECEIVING W               |                                                                        |                                          | Ν             | SELI                        | F-MON           | MONITORING PROGRAM |                 |  |
| Ν                                                                                                                                                                                                                                                                             | SAMPLING                           | N S                                          | SLUDGE HA                            | ND                                                                     | LING/DISPOSAL                            | Ν             | PRETREATMENT                |                 |                    |                 |  |
| Ν                                                                                                                                                                                                                                                                             | OTHER:                             |                                              |                                      |                                                                        |                                          |               |                             |                 |                    |                 |  |
| SUMMARY OF FINDINGS                                                                                                                                                                                                                                                           |                                    |                                              |                                      |                                                                        |                                          |               |                             |                 |                    |                 |  |
| A high accumulation of grease/solids was observed at both pump stations inspected (Photos 3 and 6) in violation of Part III, Section B.1.a of the permit for Improper Operation and Maintenance. The City plans to hire a truck to pump and clean the stations in the future. |                                    |                                              |                                      |                                                                        |                                          |               |                             |                 |                    |                 |  |

| PUMP STATION VISIT (COMPLETE A SEPARATE CHECKLIST FOR EACH PUMP STATION VISITED)     |                               |                  |  |  |  |
|--------------------------------------------------------------------------------------|-------------------------------|------------------|--|--|--|
| GENERAL INFORMATION AND OVERALL EVALUATION                                           | ⊡S ⊠M ⊡U ⊡NA                  |                  |  |  |  |
| NAME AND/OR LOCATION OF PUMP STATION:<br>Old County Road Pump Station                |                               |                  |  |  |  |
| TYPE(S) OF WASTE WATER RECEIVED: ZRESIDENTIAL                                        |                               | AL DOTHER:       |  |  |  |
| NUMBER OF PUMPS: 2                                                                   | NUMBER OPERATIONAL: 2         |                  |  |  |  |
| NUMBER AND SIZE OF PUMPS APPEARS ADEQUATE:                                           |                               | ØS OM OU ONA ONE |  |  |  |
| EVIDENCE OF RECENT OVERFLOWS OR HIGH LEVELS:                                         |                               | DY DN DNA DNE    |  |  |  |
|                                                                                      |                               |                  |  |  |  |
| GENERAL OPERATION AND MAINTENANCE                                                    |                               | ⊡S ⊠M ⊡U ⊡NA     |  |  |  |
| CLEAN AND WELL MAINTAINED WITH MINIMAL STORAG EQUIPMENT:                             |                               |                  |  |  |  |
| GATES/DOORS/HATCHES/LIDS/ETC. LOCKED TO PREVE<br>ACCESS AND/OR TAMPERING:            |                               | ØS OM OU ONA ONE |  |  |  |
| WET WELLS, SUMPS AND PITS ADEQUATELY COVERED PROTECTED:                              |                               | ØS OM OU ONA ONE |  |  |  |
| ELECTRICAL CONTROLS COVERS CONDUIT AND EQUIF<br>INSTALLED AND MAINTAINED:            |                               | ØS OM OU ONA ONE |  |  |  |
| GUARDS AND SHIELDS IN PLACE AROUND MOVING EQ<br>DRIVESHAFTS, ETC.) :                 |                               | ØS OM OU ONA ONE |  |  |  |
| ADEQUATE VENTILATION TO PREVENT EXCESSIVE CO<br>GASES AND FUMES:                     | NDENSATION AND/OR             | ØS OM OU ONA ONE |  |  |  |
| ADEQUATE LIGHTING FOR ROUTINE INSPECTION/MAIN                                        | TENANCE:                      | ØS OM OU ONA ONE |  |  |  |
| SEALS, VALVES AND PACKING ADEQUATELY MAINTAIN                                        | ED TO PREVENT LEAKS:          | ØS OM OU ONA ONE |  |  |  |
| MINIMAL ACCUMULATION OF GREASE AND SOLIDS IN V                                       | VET WELLS:                    | ⊡S ⊡M ⊠U ⊡NA ⊡NE |  |  |  |
|                                                                                      |                               |                  |  |  |  |
| BACKUP POWER AND ALARMS                                                              |                               | ØS OM OU ONA     |  |  |  |
| PROVISIONS FOR GENERATOR AND/OR EMERGENCY T                                          | RANSFER PUMP:                 | ØS OM OU ONA ONE |  |  |  |
| AUDIBLE/VISUAL ALARM WITH EMERGENCY CONTACT<br>emergency contact information posted. | INFORMATION POSTED: <u>No</u> | □S ØM □U □NA □NE |  |  |  |
| SCADA SYSTEM (LIST PARAMETERS MONITORED):                                            |                               | ⊡Y ⊡N ⊠NA ⊡NE    |  |  |  |
|                                                                                      |                               |                  |  |  |  |

| PUMP STATION VISIT (COMPLETE A SEPARATE CHECKLIST FOR EACH PUMP STATION VISITED)     |                               |                  |  |  |
|--------------------------------------------------------------------------------------|-------------------------------|------------------|--|--|
| GENERAL INFORMATION AND OVERALL EVALUATION                                           | ⊡S ⊠M ⊡U ⊡NA                  |                  |  |  |
| NAME AND/OR LOCATION OF PUMP STATION:<br>Cinch Pump Station                          |                               |                  |  |  |
| TYPE(S) OF WASTE WATER RECEIVED: ZRESIDENTIAL                                        |                               | AL DOTHER:       |  |  |
| NUMBER OF PUMPS: 2                                                                   | NUMBER OPERATIONAL: 2         |                  |  |  |
| NUMBER AND SIZE OF PUMPS APPEARS ADEQUATE:                                           |                               | ØS OM OU ONA ONE |  |  |
| EVIDENCE OF RECENT OVERFLOWS OR HIGH LEVELS:                                         |                               | ⊡Y ØN ⊡NA ⊡NE    |  |  |
|                                                                                      |                               |                  |  |  |
| GENERAL OPERATION AND MAINTENANCE                                                    |                               | ⊡S ⊠M ⊡U ⊡NA     |  |  |
| CLEAN AND WELL MAINTAINED WITH MINIMAL STORAG<br>EQUIPMENT:                          |                               | ØS OM OU ONA ONE |  |  |
| GATES/DOORS/HATCHES/LIDS/ETC. LOCKED TO PREVE<br>ACCESS AND/OR TAMPERING:            |                               | ØS OM OU ONA ONE |  |  |
| WET WELLS, SUMPS AND PITS ADEQUATELY COVERED<br>PROTECTED:                           | ØS OM OU ONA ONE              |                  |  |  |
| ELECTRICAL CONTROLS COVERS CONDUIT AND EQUIF<br>INSTALLED AND MAINTAINED:            |                               | ØS OM OU ONA ONE |  |  |
| GUARDS AND SHIELDS IN PLACE AROUND MOVING EQ<br>DRIVESHAFTS, ETC.) :                 | <b>x ·</b> · · · · ·          | ØS OM OU ONA ONE |  |  |
| ADEQUATE VENTILATION TO PREVENT EXCESSIVE CO<br>GASES AND FUMES:                     | NDENSATION AND/OR             | ØS OM OU ONA ONE |  |  |
| ADEQUATE LIGHTING FOR ROUTINE INSPECTION/MAIN                                        | TENANCE:                      | ØS OM OU ONA ONE |  |  |
| SEALS, VALVES AND PACKING ADEQUATELY MAINTAIN                                        | ED TO PREVENT LEAKS:          | ØS OM OU ONA ONE |  |  |
| MINIMAL ACCUMULATION OF GREASE AND SOLIDS IN V                                       | VET WELLS:                    | ⊡S ⊡M ⊠U ⊡NA ⊡NE |  |  |
|                                                                                      |                               |                  |  |  |
| BACKUP POWER AND ALARMS                                                              |                               | ⊠S ⊡M ⊡U ⊡NA     |  |  |
| PROVISIONS FOR GENERATOR AND/OR EMERGENCY T                                          | RANSFER PUMP:                 | ØS OM OU ONA ONE |  |  |
| AUDIBLE/VISUAL ALARM WITH EMERGENCY CONTACT<br>emergency contact information posted. | INFORMATION POSTED: <u>No</u> | □S ØM □U □NA □NE |  |  |
| SCADA SYSTEM (LIST PARAMETERS MONITORED):                                            |                               | ⊡Y ⊡N ⊠NA ⊡NE    |  |  |
|                                                                                      |                               |                  |  |  |