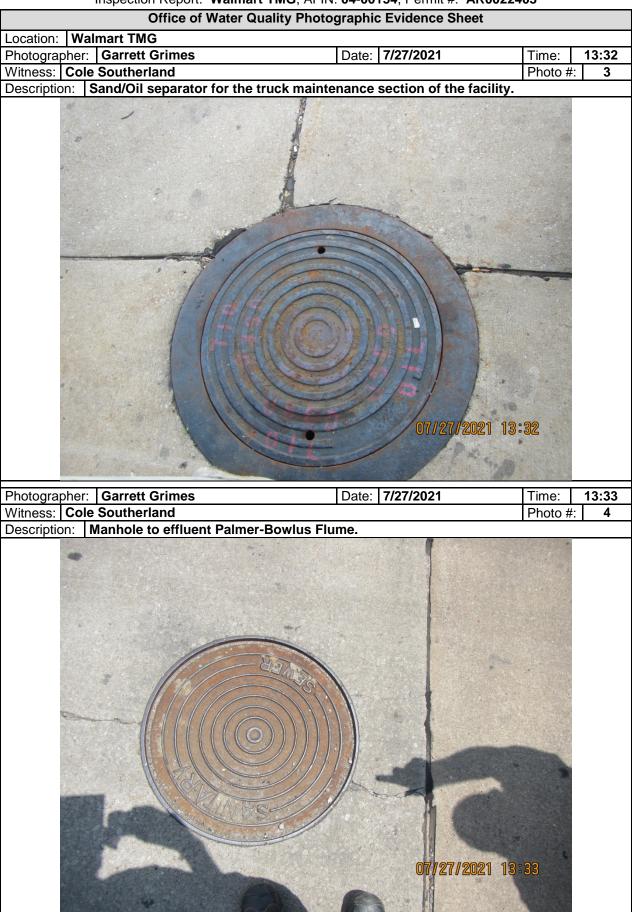

#### **GENERAL COMMENTS**

A new trailer maintenance facility was added onto the existing facility since the last pretreatment inspection (July 2017). A separate sand/oil separator was added for this new maintenance facility. Charles Bishop, Service Manager with Walmart TMG, stated that a much lesser volume of waste fluid comes from the trailer maintenance facility. From the sand/oil separator, the line enters the sanitary sewer downstream of the 6" Palmer-Bowlus flume and the location that samples are pulled for the permit. Tim McGee, Pretreatment Coordinator for the City of Bentonville, informed me via phone that testing will be conducted to determine what changes will need to done with the permit that Walmart TMG holds with the City of Bentonville to ensure that water samples are pulled from a location that gives the most comprehensive sample for the facility. Overall, the facility was well maintained.

Photographer:Garrett GrimesDate:7/27/2021Time:13:32Witness:Cole SoutherlandPhoto #:2

Photographer:Garrett GrimesDate:7/27/2021Time:13:47Witness:Cole SoutherlandPhoto #:8

Photographer:Garrett GrimesDate:7/27/2021Time:14:05Witness:Cole SoutherlandPhoto #:10