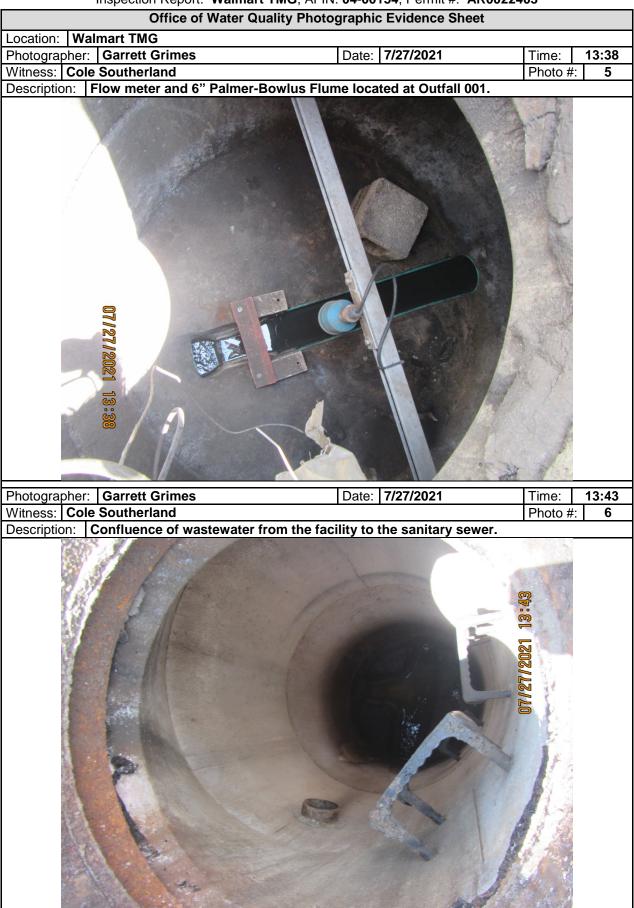

#### **GENERAL COMMENTS**

A new trailer maintenance facility was added onto the existing facility since the last pretreatment inspection (July 2017). A separate sand/oil separator was added for this new maintenance facility. Charles Bishop, Service Manager with Walmart TMG, stated that a much lesser volume of waste fluid comes from the trailer maintenance facility. From the sand/oil separator, the line enters the sanitary sewer downstream of the 6" Palmer-Bowlus flume and the location that samples are pulled for the permit. Tim McGee, Pretreatment Coordinator for the City of Bentonville, informed me via phone that testing will be conducted to determine what changes will need to done with the permit that Walmart TMG holds with the City of Bentonville to ensure that water samples are pulled from a location that gives the most comprehensive sample for the facility. Overall, the facility was well maintained.

Photographer:Garrett GrimesDate:7/27/2021Time:13:32Witness:Cole SoutherlandPhoto #:2

Photographer:Garrett GrimesDate:7/27/2021Time:13:47Witness:Cole SoutherlandPhoto #:8

Photographer:Garrett GrimesDate:7/27/2021Time:14:05Witness:Cole SoutherlandPhoto #:10