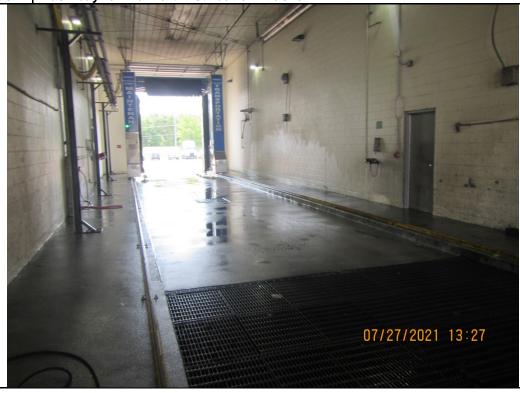

**Additional Comments:** 

| Office of Water Quality Photographic Evidence Sheet    |                  |       |           |       |       |  |  |
|--------------------------------------------------------|------------------|-------|-----------|-------|-------|--|--|
| Location: Walmart TMG                                  |                  |       |           |       |       |  |  |
| Photographe                                            | : Garrett Grimes | Date: | 7/27/2021 | Time: | 13:27 |  |  |
| Witness: Cole Southerland Pl                           |                  |       |           |       | 1     |  |  |
| Description: Wash bay for Walmart Distribution Trucks. |                  |       |           |       |       |  |  |