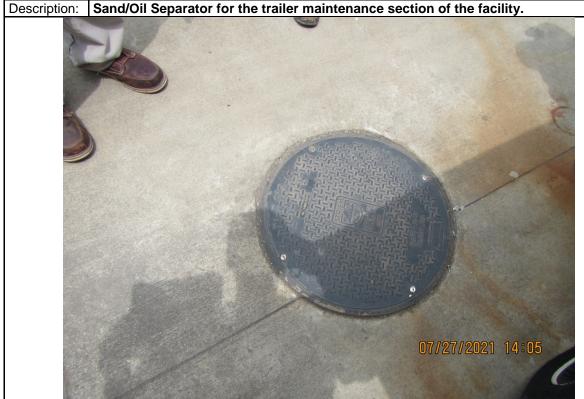

#### **GENERAL COMMENTS**

A new trailer maintenance facility was added onto the existing facility since the last pretreatment inspection (July 2017). A separate sand/oil separator was added for this new maintenance facility. Charles Bishop, Service Manager with Walmart TMG, stated that a much lesser volume of waste fluid comes from the trailer maintenance facility. From the sand/oil separator, the line enters the sanitary sewer downstream of the 6" Palmer-Bowlus flume and the location that samples are pulled for the permit. Tim McGee, Pretreatment Coordinator for the City of Bentonville, informed me via phone that testing will be conducted to determine what changes will need to done with the permit that Walmart TMG holds with the City of Bentonville to ensure that water samples are pulled from a location that gives the most comprehensive sample for the facility. Overall, the facility was well maintained.

Photographer:Garrett GrimesDate:7/27/2021Time:13:32Witness:Cole SoutherlandPhoto #:2

Photographer:Garrett GrimesDate:7/27/2021Time:13:47Witness:Cole SoutherlandPhoto #:8

Photographer:Garrett GrimesDate:7/27/2021Time:14:05Witness:Cole SoutherlandPhoto #:10