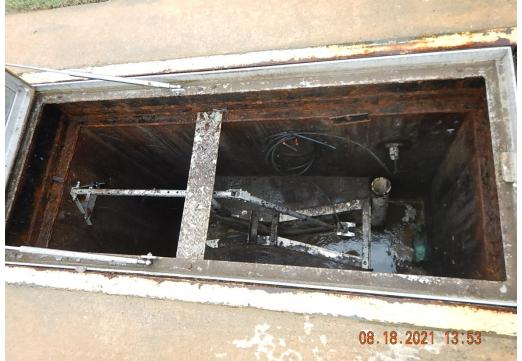

Photographer: Sarah Frasher Date: 8/18/2021
Witness: Wes Klasky and Brent Walker
Description: View of the Parshall flume at Outfall 001 for the facility. Date: 8/18/2021 13:53 Time: Photo #: