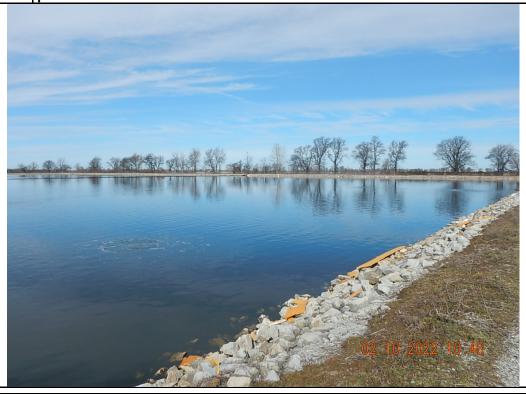

Photographer:Sarah FrasherDate:2/10/2022Time:10:33Witness:NonePhoto #:4

Description: View of the lagoon levee of Cell 3. Note the debris and other trash left from the December 2021 tornado.