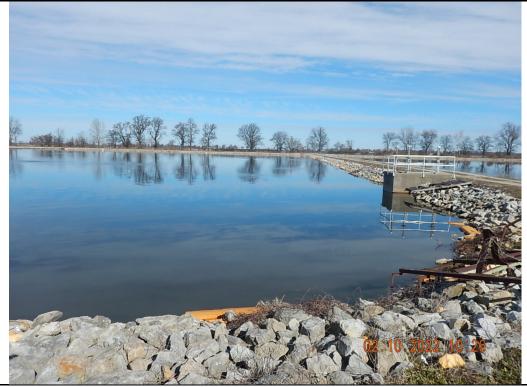

| Photographer: Sarah Frasher | Date: | 2/10/2022 | Time:    | 10:48 |
|-----------------------------|-------|-----------|----------|-------|
| Witness: None               |       |           | Photo #: | 2     |

Description: View of the aeration for Cell 3, the location of where aeration was raised out of the water due to an air pocket in the liner.