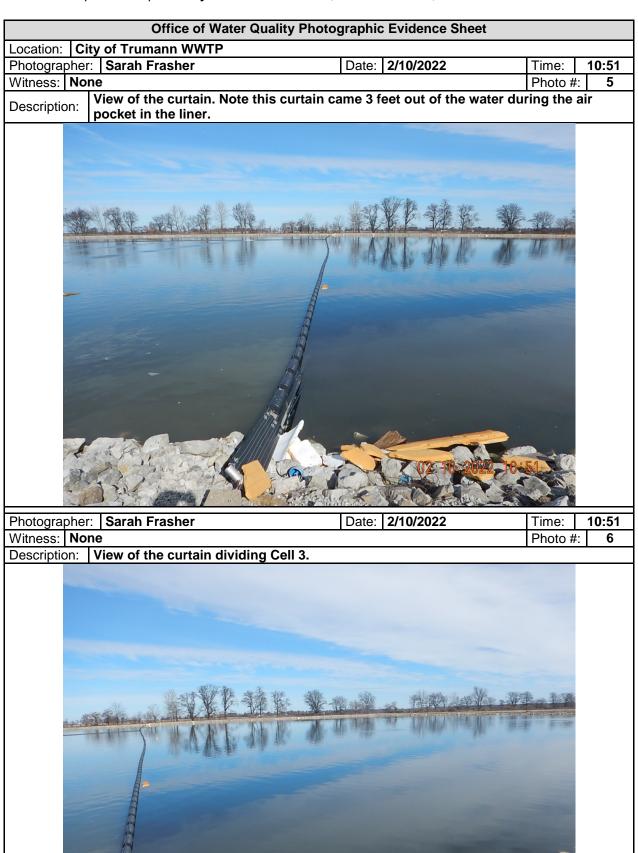

#### **GENERAL COMMENTS**

Met with Scotty Jones, Public Works Director, on February 10, 2022, to discuss the recent damage that occurred at the wastewater plant. A tornado caused significant damage to the area on December 10, 2021. An air pocket approximately 20-25 feet in length and 3 feet in height was observed in Cell 3 on December 28, 2021. This air pocket also caused the aeration line as well as the curtain to rise up about 3 feet in the air. Mr. Jones decided to cut the liner to release the air and prevent any further damage. The plant has been meeting effluent limits so far, but the staff at the wastewater plant are concerned it may become a problem during the warmer months. The city has hired a contractor and plans to evaluate the tear and repair any damage as soon as funds are available. The wastewater treatment plant staff plans to remove any storm debris still inside the lagoon levee as weather conditions allow.

# Office of Water Quality Photographic Evidence Sheet Location: City of Trumann WWTP Photographer: Sarah Frasher Date: 2/10/2022 Time: 10:26 Witness: None Photo #: 1

Description: View of the southwest corner of Cell 3.

| Photographer: Sarah Frasher | Date: | 2/10/2022 | Time:    | 10:48 |
|-----------------------------|-------|-----------|----------|-------|
| Witness: None               |       |           | Photo #: | 2     |

Description: View of the aeration for Cell 3, the location of where aeration was raised out of the water due to an air pocket in the liner.