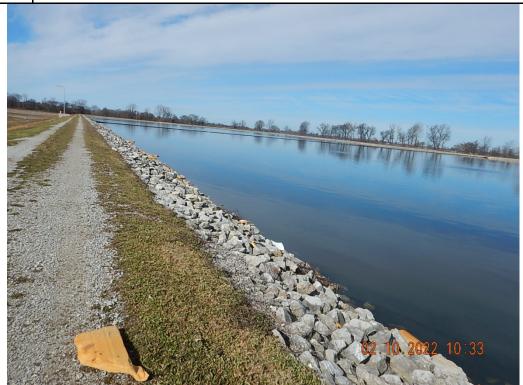

Photographer:Sarah FrasherDate:2/10/2022Time:10:33Witness:NonePhoto #:4

Description: View of the lagoon levee of Cell 3. Note the debris and other trash left from the December 2021 tornado.