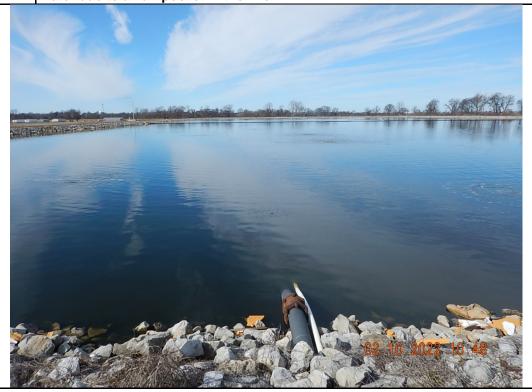

### Inspection Report: City of Trumann WWTP, AFIN: 56-00047, Permit #: AR0035602

| Office of Water Quality Photographic Evidence Sheet |     |                                                                     |         |                      |             |           |  |  |
|-----------------------------------------------------|-----|---------------------------------------------------------------------|---------|----------------------|-------------|-----------|--|--|
| Location: City of Trumann WWTP                      |     |                                                                     |         |                      |             |           |  |  |
| Photographe                                         | er: | Sarah Frasher                                                       | Date:   | 2/10/2022            | Time:       | 10:48     |  |  |
| Witness: None                                       |     |                                                                     |         |                      |             | : 3       |  |  |
| Description:                                        |     | iew of northwest area of Cell 3, the I ocket in the liner occurred. | ocation | of the area approxim | nately wher | e the air |  |  |