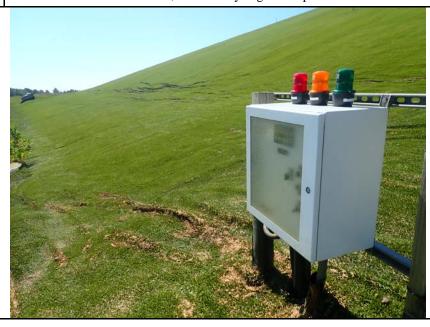

| Location                               | NABORS Class 1 |    |   |    | Permit  | 0249-S1-R2   | AFIN      | 03-00051 |      |
|----------------------------------------|----------------|----|---|----|---------|--------------|-----------|----------|------|
| Photographer Darrell Norton, Inspector |                |    |   | ΣW | Witness | Mason Goheen |           |          |      |
| Photo #                                | 6              | Of | 6 |    |         | Date         | 9/21/2022 | Time     | 1124 |

**Description** Turf roll observed near LCS-6, with woody vegetation present.