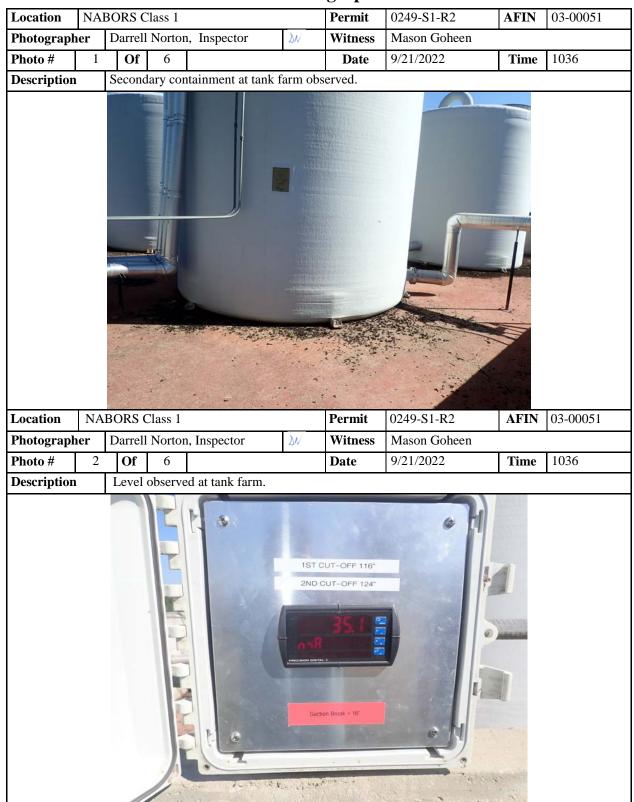

| Dat | e            | 9/21/2022                                                           | Entry Time                                       | 1008                        | Exit 1228                                                                                            |  |  |  |  |  |  |
|-----|--------------|---------------------------------------------------------------------|--------------------------------------------------|-----------------------------|------------------------------------------------------------------------------------------------------|--|--|--|--|--|--|
|     |              | Operati                                                             | onal Standar                                     | al Standards                |                                                                                                      |  |  |  |  |  |  |
|     |              |                                                                     | Category 1                                       |                             |                                                                                                      |  |  |  |  |  |  |
|     | Regulation   | Item Description                                                    |                                                  | Comments                    |                                                                                                      |  |  |  |  |  |  |
|     | 417          | Access Requirements                                                 |                                                  |                             |                                                                                                      |  |  |  |  |  |  |
|     | 411(j)       | Adequate Provision for Backup Equipment                             |                                                  |                             |                                                                                                      |  |  |  |  |  |  |
|     | 423(b)       | Annual Compliance Inspection by Registered Engineer                 |                                                  |                             |                                                                                                      |  |  |  |  |  |  |
|     |              |                                                                     |                                                  |                             |                                                                                                      |  |  |  |  |  |  |
|     |              |                                                                     | Category 2                                       |                             |                                                                                                      |  |  |  |  |  |  |
|     | Regulation   | Item Description                                                    |                                                  | C                           | Comments                                                                                             |  |  |  |  |  |  |
|     | 411(a)       | Operations in Accordance with Permit Documents                      |                                                  |                             |                                                                                                      |  |  |  |  |  |  |
|     | 411(c)       | Smallest Practical Area, Unloading Supervised, Single Worki<br>Face | ng                                               |                             |                                                                                                      |  |  |  |  |  |  |
|     | 411(b)       | Operations by Licensed On-site Personnel at All Times               |                                                  |                             |                                                                                                      |  |  |  |  |  |  |
|     | 411(g)       | <b>Litter Control Provisions Maintained</b>                         |                                                  |                             |                                                                                                      |  |  |  |  |  |  |
|     | 427          | Surface Water Controls                                              |                                                  |                             |                                                                                                      |  |  |  |  |  |  |
|     | 411(h)(1)    | Contouring Prevents Surface Water Flowing Into or Through<br>Waste  | 1                                                |                             |                                                                                                      |  |  |  |  |  |  |
|     | 418(a)(b)    | Run-on/off Control System Present and Adequate                      |                                                  |                             |                                                                                                      |  |  |  |  |  |  |
|     | 411(h)(2)    | Surface Water Control Prevents Off-site Sediment Accumula           |                                                  |                             |                                                                                                      |  |  |  |  |  |  |
| X   | 411(i)       | Adequate Maintenance of Intermediate/Final Cover Vegetation         |                                                  |                             | reas. (Refer to Photos # 3 and #6.)                                                                  |  |  |  |  |  |  |
| X   | 415          | Gas Monitoring Program                                              | Last methane monitoring report submitted 4/2021. |                             |                                                                                                      |  |  |  |  |  |  |
|     | 411(o)       | Leachate Leaks or Evidence of Leachate Seepage                      |                                                  |                             |                                                                                                      |  |  |  |  |  |  |
| X   | 429          | Leachate Collection System                                          | strobe lights. observed.                         | The pump for LCS-2 observed | dings. LCS-6 and LCS-8 observed with active red d in the off position. Pump fault indicated by LCS-4 |  |  |  |  |  |  |
| X   | 417(c)       | Access and Operational Roads                                        | around LCS p                                     |                             | CS-5. Vegetative control needed along roads and                                                      |  |  |  |  |  |  |
|     |              | 1                                                                   | Category 3                                       |                             |                                                                                                      |  |  |  |  |  |  |
|     | Regulation   | Item Description                                                    |                                                  | C                           | Comments                                                                                             |  |  |  |  |  |  |
|     | 413(a)(b)(c) | Satisfactory Daily/Alternate/Intermediate Cover                     |                                                  |                             |                                                                                                      |  |  |  |  |  |  |
|     | 419(a)(5)    | Cause Discharge/Leachate Leaving Landfill                           |                                                  |                             |                                                                                                      |  |  |  |  |  |  |
|     | 411(f)(3)    | Depositing Waste in Standing Water Prohibited                       |                                                  |                             |                                                                                                      |  |  |  |  |  |  |
|     | 411(o)       | <b>Erosion or Other Cover Defects Resulting in Exposed Refuse</b>   |                                                  |                             |                                                                                                      |  |  |  |  |  |  |
|     | 309(c)       | Overfill/Off Lined Area                                             |                                                  |                             |                                                                                                      |  |  |  |  |  |  |