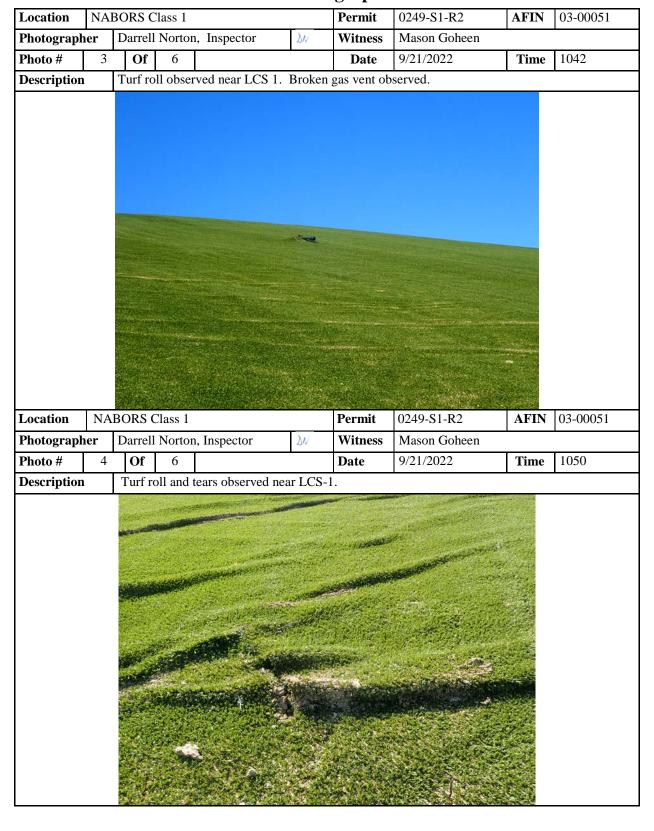

| Dat | e            | 9/21/2022                                                           | Entry Time                                       | 1008                        | Exit 1228                                                                                            |  |  |  |  |  |  |
|-----|--------------|---------------------------------------------------------------------|--------------------------------------------------|-----------------------------|------------------------------------------------------------------------------------------------------|--|--|--|--|--|--|
|     |              | Operati                                                             | onal Standar                                     | al Standards                |                                                                                                      |  |  |  |  |  |  |
|     |              |                                                                     | Category 1                                       |                             |                                                                                                      |  |  |  |  |  |  |
|     | Regulation   | Item Description                                                    |                                                  | Comments                    |                                                                                                      |  |  |  |  |  |  |
|     | 417          | Access Requirements                                                 |                                                  |                             |                                                                                                      |  |  |  |  |  |  |
|     | 411(j)       | Adequate Provision for Backup Equipment                             |                                                  |                             |                                                                                                      |  |  |  |  |  |  |
|     | 423(b)       | Annual Compliance Inspection by Registered Engineer                 |                                                  |                             |                                                                                                      |  |  |  |  |  |  |
|     |              |                                                                     |                                                  |                             |                                                                                                      |  |  |  |  |  |  |
|     |              |                                                                     | Category 2                                       |                             |                                                                                                      |  |  |  |  |  |  |
|     | Regulation   | Item Description                                                    |                                                  | C                           | Comments                                                                                             |  |  |  |  |  |  |
|     | 411(a)       | Operations in Accordance with Permit Documents                      |                                                  |                             |                                                                                                      |  |  |  |  |  |  |
|     | 411(c)       | Smallest Practical Area, Unloading Supervised, Single Worki<br>Face | ng                                               |                             |                                                                                                      |  |  |  |  |  |  |
|     | 411(b)       | Operations by Licensed On-site Personnel at All Times               |                                                  |                             |                                                                                                      |  |  |  |  |  |  |
|     | 411(g)       | <b>Litter Control Provisions Maintained</b>                         |                                                  |                             |                                                                                                      |  |  |  |  |  |  |
|     | 427          | Surface Water Controls                                              |                                                  |                             |                                                                                                      |  |  |  |  |  |  |
|     | 411(h)(1)    | Contouring Prevents Surface Water Flowing Into or Through<br>Waste  | 1                                                |                             |                                                                                                      |  |  |  |  |  |  |
|     | 418(a)(b)    | Run-on/off Control System Present and Adequate                      |                                                  |                             |                                                                                                      |  |  |  |  |  |  |
|     | 411(h)(2)    | Surface Water Control Prevents Off-site Sediment Accumula           |                                                  |                             |                                                                                                      |  |  |  |  |  |  |
| X   | 411(i)       | Adequate Maintenance of Intermediate/Final Cover Vegetation         |                                                  |                             | reas. (Refer to Photos # 3 and #6.)                                                                  |  |  |  |  |  |  |
| X   | 415          | Gas Monitoring Program                                              | Last methane monitoring report submitted 4/2021. |                             |                                                                                                      |  |  |  |  |  |  |
|     | 411(o)       | Leachate Leaks or Evidence of Leachate Seepage                      |                                                  |                             |                                                                                                      |  |  |  |  |  |  |
| X   | 429          | Leachate Collection System                                          | strobe lights. observed.                         | The pump for LCS-2 observed | dings. LCS-6 and LCS-8 observed with active red d in the off position. Pump fault indicated by LCS-4 |  |  |  |  |  |  |
| X   | 417(c)       | Access and Operational Roads                                        | around LCS p                                     |                             | CS-5. Vegetative control needed along roads and                                                      |  |  |  |  |  |  |
|     |              | 1                                                                   | Category 3                                       |                             |                                                                                                      |  |  |  |  |  |  |
|     | Regulation   | Item Description                                                    |                                                  | C                           | Comments                                                                                             |  |  |  |  |  |  |
|     | 413(a)(b)(c) | Satisfactory Daily/Alternate/Intermediate Cover                     |                                                  |                             |                                                                                                      |  |  |  |  |  |  |
|     | 419(a)(5)    | Cause Discharge/Leachate Leaving Landfill                           |                                                  |                             |                                                                                                      |  |  |  |  |  |  |
|     | 411(f)(3)    | Depositing Waste in Standing Water Prohibited                       |                                                  |                             |                                                                                                      |  |  |  |  |  |  |
|     | 411(o)       | <b>Erosion or Other Cover Defects Resulting in Exposed Refuse</b>   |                                                  |                             |                                                                                                      |  |  |  |  |  |  |
|     | 309(c)       | Overfill/Off Lined Area                                             |                                                  |                             |                                                                                                      |  |  |  |  |  |  |