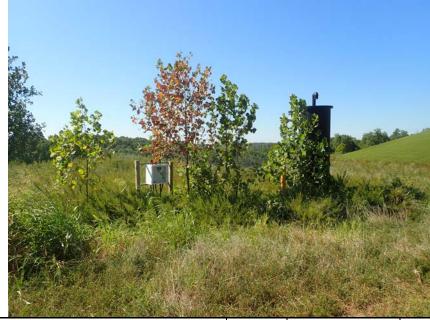

## Division of Environmental Quality Official Photograph Sheet

| Location                                          | NAI | BORS C | Class 1 |         |              | Permit | 0249-S1-R2 | AFIN | 03-00051 |
|---------------------------------------------------|-----|--------|---------|---------|--------------|--------|------------|------|----------|
| Photographer Darrell Norton, Inspector            |     |        |         | Witness | Mason Goheen |        |            |      |          |
| Photo #                                           | 5   | Of     | 6       |         |              | Date   | 9/21/2022  | Time | 1102     |
| Description Woody vegetation observed near LCS-3. |     |        |         |         |              |        |            |      |          |
|                                                   |     |        |         |         |              |        |            |      |          |