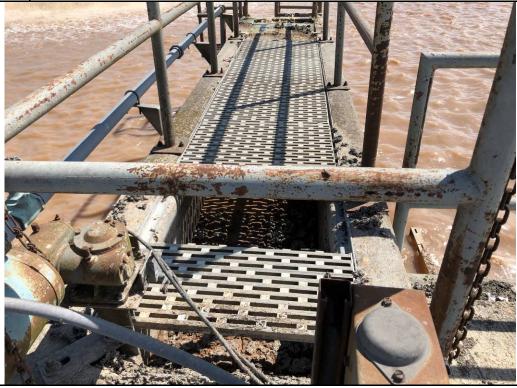

Office of Water Quality Photographic Evidence Sheet

Location: City of Newport-Airport Ind. P

Photographer: Wes Klasky
Date: 6/28/2022
Time: 10:31

Witness: None
Photo #: 5

Description: View of outlet area from aeration pond.