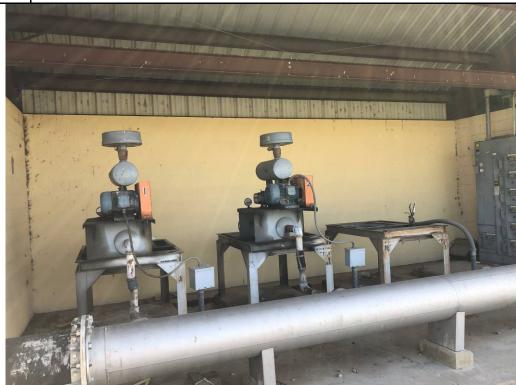

Photographer:Wes KlaskyDate:6/28/2022Time:10:33Witness:NonePhoto #:6

Description: View of blower motors.

City of Newport-Airport Ind. P

Photographer: Wes Klasky

Witness: None

Description: View of clarifier.