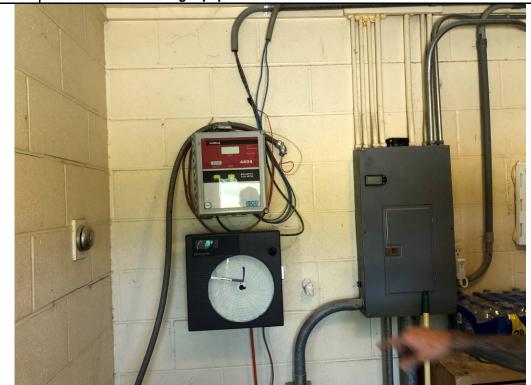

Photographer: Wes Klasky Date: 6/28/2022 10:42 Time: Witness: None Photo #: 10

Description: View of flow recording equipment.