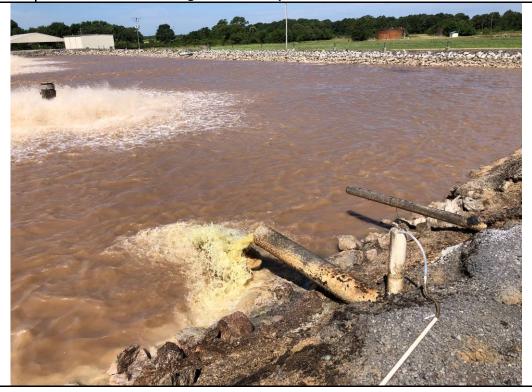

Photographer:Wes KlaskyDate:6/28/2022Time:10:27Witness:NonePhoto #:4

Description: View of influent entering the aeration pond.

Inspection Report: City of Newport-Airport Ind. P, AFIN: 34-00061, Permit #: AR0045225