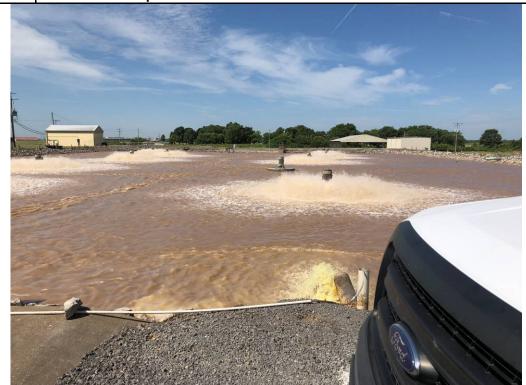

Witness: None

Date: 6/28/2022

Time: 10:34

Photo #: 1

Description: View of clarifier not currently receiving wastewater.

Photographer:Wes KlaskyDate:6/28/2022Time:10:26Witness:NonePhoto #:2

Description: View of aeration pond.