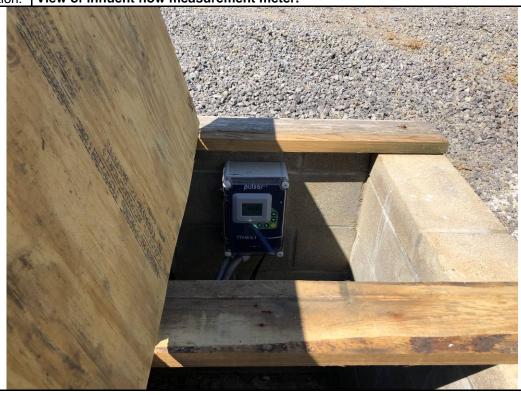

Office of Water Quality Photographic Evidence Sheet

Location: City of Newport-Airport Ind. P

Photographer: Wes Klasky
Date: 6/28/2022
Time: 10:26

Witness: None
Photo #: 3

Description: View of influent flow measurement meter.