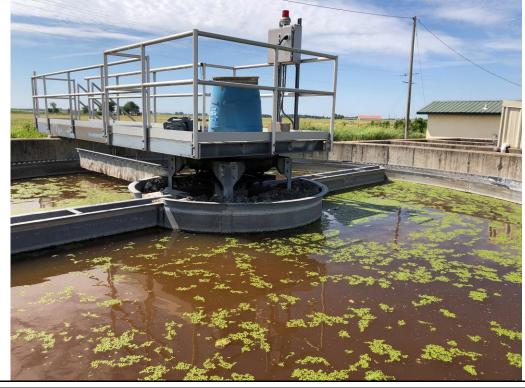

Witness: None

Date: 6/28/2022

Time: 10:34

Photo #: 1

Description: View of clarifier not currently receiving wastewater.

Photographer:Wes KlaskyDate:6/28/2022Time:10:26Witness:NonePhoto #:2

Description: View of aeration pond.