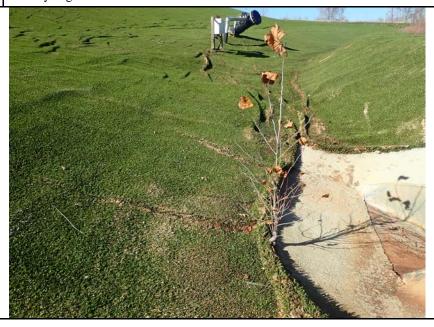

| Location   | 1                                     | BORS ( |   |  |  |         | 0249-S1-R2 | AFIN | 03-00051 |
|------------|---------------------------------------|--------|---|--|--|---------|------------|------|----------|
| Photograph | hotographer Darrell Norton, Inspector |        |   |  |  | Witness | N/A        |      |          |
| Photo #    | 6                                     | Of     | 6 |  |  | Date    | 11/28/2022 | Time | 1232     |

**Description** Woody vegetation and turf roll observed near LCS 6.