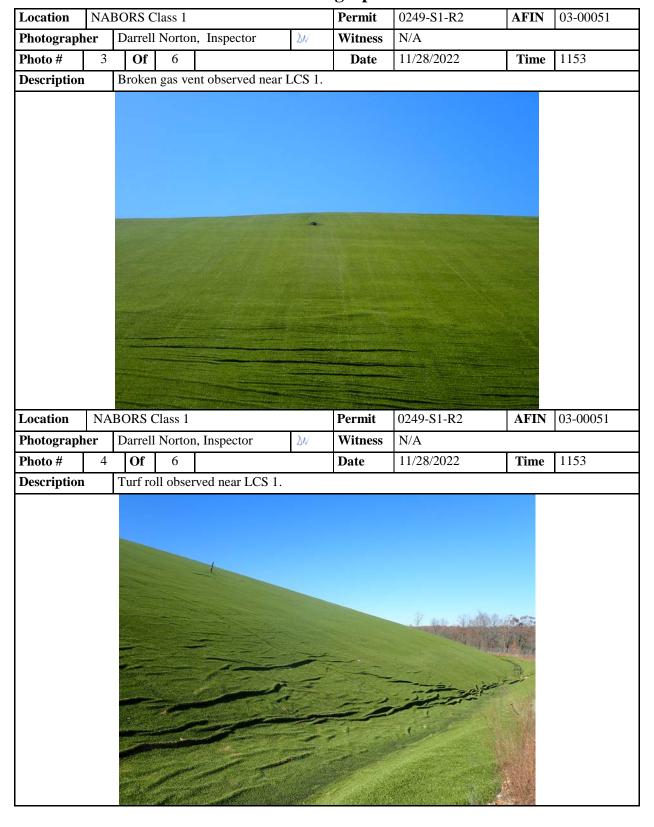

## Division of Environmental Quality Official Photograph Sheet

| Location    | NAE                                   | BORS (                                | Class 1 |  |  | Permit | 0249-S1-R2 | AFIN | 03-00051 |  |
|-------------|---------------------------------------|---------------------------------------|---------|--|--|--------|------------|------|----------|--|
| Photograph  | notographer Darrell Norton, Inspector |                                       |         |  |  |        | N/A        |      |          |  |
| Photo #     | 5                                     | Of                                    | 6       |  |  | Date   | 11/28/2022 | Time | 1204     |  |
| Description | l                                     | Woody vegetation observed near LCS 3. |         |  |  |        |            |      |          |  |