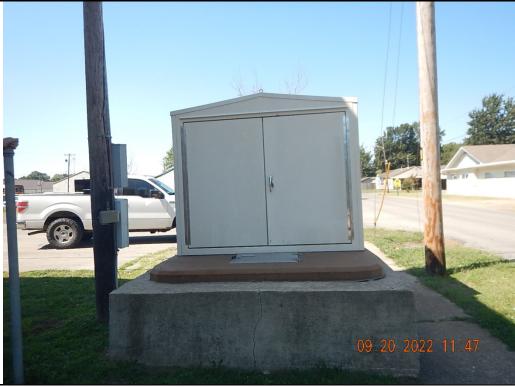

## Office of Water Quality Photographic Evidence Sheet Location: City of Trumann Photographer: Sarah Frasher Date: 9/20/2022 Time: 11:47 Witness: None Photo #: 1

Description: View of the Revival Center Pump Station.