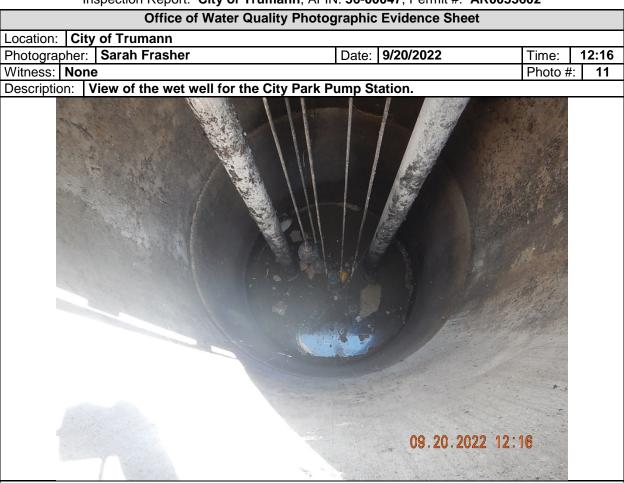

| PUMP STATION VISIT (COMPLETE A SEPARATE CHECKLIST FOR EACH PUMP STATION VISITED) |                          |                |     |  |  |  |  |
|----------------------------------------------------------------------------------|--------------------------|----------------|-----|--|--|--|--|
| GENERAL INFORMATION AND OVERALL EVALUATION                                       |                          | ⊠S □M □U □     | ]NA |  |  |  |  |
| NAME AND/OR LOCATION OF PUMP STATION: <u>City Park Pump Station</u>              |                          |                |     |  |  |  |  |
| TYPE(S) OF WASTE WATER RECEIVED: MIRESIDENTIAL                                   | . ☑COMMERCIAL ☐INDUSTRIA | AL OTHER:      |     |  |  |  |  |
| NUMBER OF PUMPS:_2                                                               | NUMBER OPERATIONAL: 2    |                |     |  |  |  |  |
| NUMBER AND SIZE OF PUMPS APPEARS ADEQUATE:                                       |                          | ☑S □M □U □NA □ | JNE |  |  |  |  |
| EVIDENCE OF RECENT OVERFLOWS OR HIGH LEVELS:                                     |                          | □Y ØN □NA □    | JNE |  |  |  |  |
|                                                                                  |                          |                |     |  |  |  |  |
| GENERAL OPERATION AND MAINTENANCE                                                |                          | ⊠S □M □U □     | ]NA |  |  |  |  |
| CLEAN AND WELL MAINTAINED WITH MINIMAL STORAG EQUIPMENT:                         |                          | ØS OM OU ONA O | JNE |  |  |  |  |
| GATES/DOORS/HATCHES/LIDS/ETC. LOCKED TO PREVE ACCESS AND/OR TAMPERING:           |                          | ØS □M □U □NA □ | JNE |  |  |  |  |
| WET WELLS, SUMPS AND PITS ADEQUATELY COVERED PROTECTED:                          | ØS □M □U □NA □           | JNE            |     |  |  |  |  |
| ELECTRICAL CONTROLS COVERS CONDUIT AND EQUIF INSTALLED AND MAINTAINED:           |                          | ØS □M □U □NA □ | INE |  |  |  |  |
| GUARDS AND SHIELDS IN PLACE AROUND MOVING EQUIDRIVESHAFTS, ETC.):                | UIPMENT (BELTS, PULLEYS, | ØS □M □U □NA □ | JNE |  |  |  |  |
| ADEQUATE VENTILATION TO PREVENT EXCESSIVE COL<br>GASES AND FUMES:                | NDENSATION AND/OR        | ØS □M □U □NA □ | JNE |  |  |  |  |
| ADEQUATE LIGHTING FOR ROUTINE INSPECTION/MAIN                                    | TENANCE:                 | □S □M □U ØNA □ | JNE |  |  |  |  |
| SEALS, VALVES AND PACKING ADEQUATELY MAINTAIN                                    | ED TO PREVENT LEAKS:     | ⊠S □M □U □NA □ | JNE |  |  |  |  |
| MINIMAL ACCUMULATION OF GREASE AND SOLIDS IN V                                   | VET WELLS:               | ☑S □M □U □NA □ | ]NE |  |  |  |  |
|                                                                                  |                          |                |     |  |  |  |  |
| BACKUP POWER AND ALARMS                                                          |                          | ⊠S □M □U □     | ANL |  |  |  |  |
| PROVISIONS FOR GENERATOR AND/OR EMERGENCY T                                      | RANSFER PUMP:            | ☑S □M □U □NA □ | JNE |  |  |  |  |
| AUDIBLE/VISUAL ALARM WITH EMERGENCY CONTACT                                      | INFORMATION POSTED:      | ☑S □M □U □NA □ | JNE |  |  |  |  |
| SCADA SYSTEM (LIST PARAMETERS MONITORED): <u>Hig</u>                             | h Level                  | ☑Y □N □NA □    | ]NE |  |  |  |  |
|                                                                                  |                          |                |     |  |  |  |  |