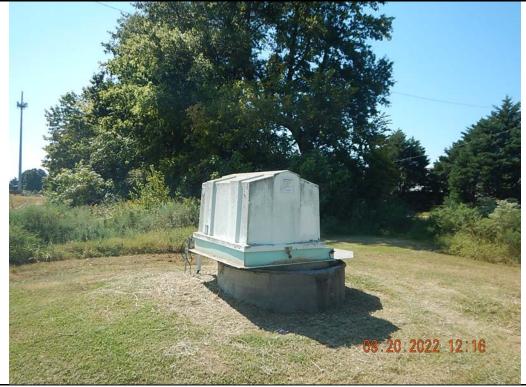

# Office of Water Quality Photographic Evidence Sheet Location: City of Trumann Photographer: Sarah Frasher Witness: None Date: 9/20/2022 Time: 12:16 Photo #: 9

Description: Overview of the City Park Pump Station.