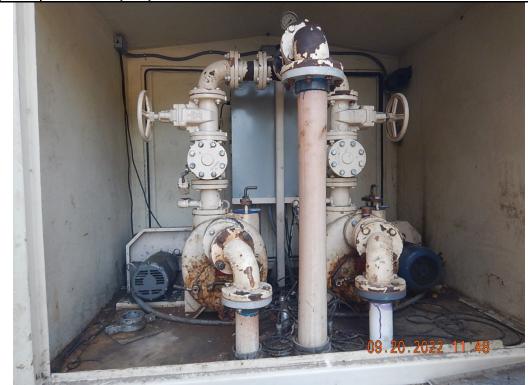

| Photographer: | Sarah Frasher | Date: | 9/20/2022 | Time:    | 11:48 |
|---------------|---------------|-------|-----------|----------|-------|
| Witness: None | )             |       |           | Photo #: | 2     |

Description: View of the pumps inside the Station.