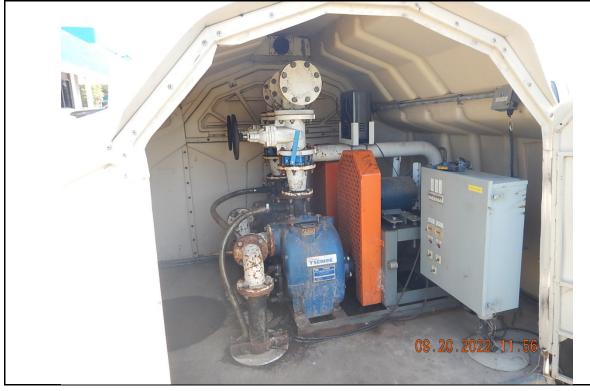

# Office of Water Quality Photographic Evidence Sheet Location: City of Trumann Photographer: Sarah Frasher Witness: None Office of Water Quality Photographic Evidence Sheet Date: 9/20/2022 Time: 11:57 Photo #: 7

Description: View of the electrical controls of the Jaxx Station.

Photographer:Sarah FrasherDate:9/20/2022Time:11:57Witness:NonePhoto #:8