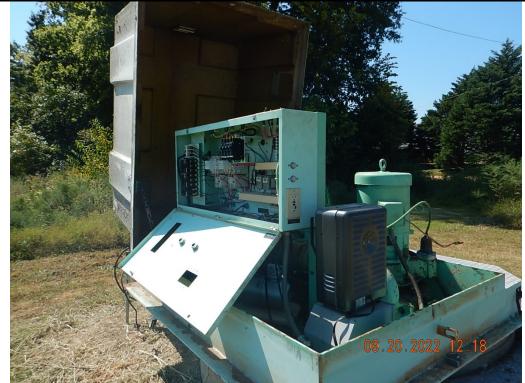

Photographer: Sarah Frasher Date: 9/20/2022 Time: 12:18
Witness: None Photo #: 10

Description: View of the electrical equipment of the City Park Pump Station.

Inspection Report: City of Trumann, AFIN: 56-00047, Permit #: AR0035602