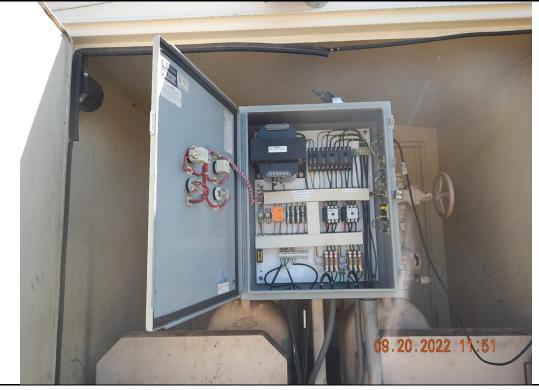

## City of Trumann Photographer: Sarah Frasher Witness: None Office of Water Quality Photographic Evidence Sheet Date: 9/20/2022 Time: 11:51 Photo #: 3

Description: View of the Revival Center Pump Station electrical equipment.