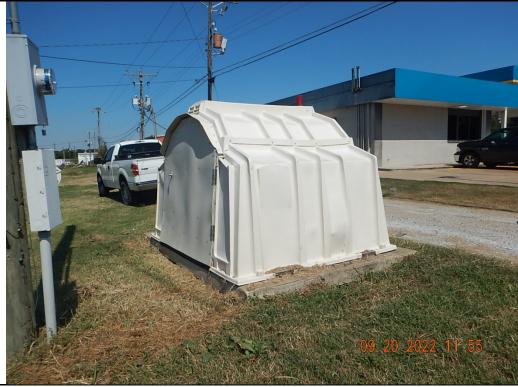

# Office of Water Quality Photographic Evidence Sheet Location: City of Trumann Photographer: Sarah Frasher Witness: None Date: 9/20/2022 Time: 11:55 Photo #: 5

Description: View of the Jaxx Pump Station.