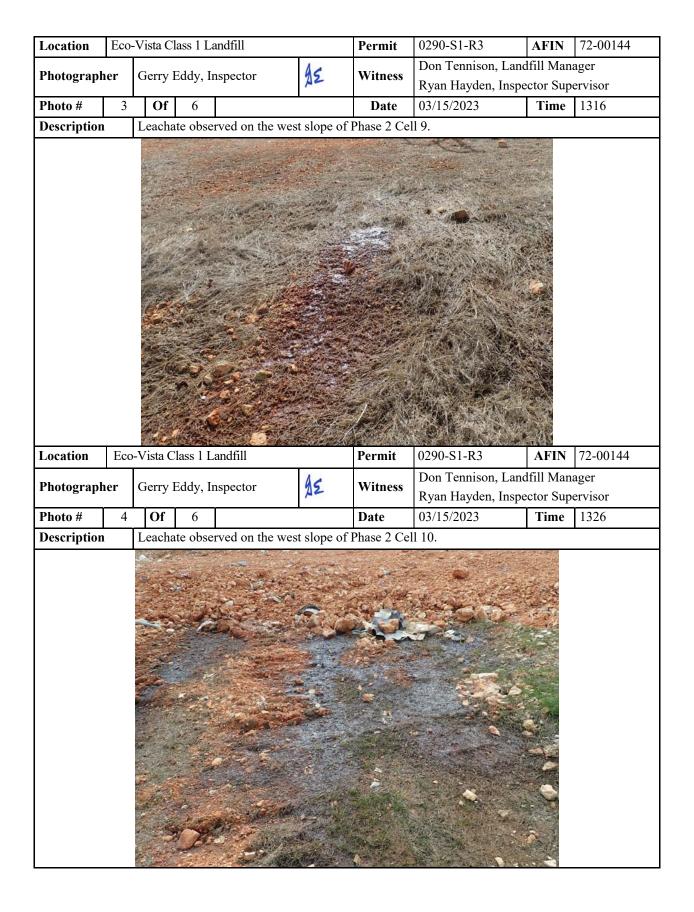

## Office of Land Resources Regulated Waste Operations Class 1 Landfill Inspection Form

| 1    | NO ENVIRO      | Class I Landfil                                               | u Insp   | pection F                      | orm                                        |                     |                       |
|------|----------------|---------------------------------------------------------------|----------|--------------------------------|--------------------------------------------|---------------------|-----------------------|
| Site | e Name         | Eco-Vista Class 1 Landfill                                    | Coun     | •                              | Washington                                 | AFIN                | 72-00144              |
| Fac  | cility Address | 2210 Waste Management Drive, Springdale, AR 72762             | Phon     | e #                            | 870-510-0174                               | Permit #            | 0290-S1-R3            |
| Per  | mittee Address | 2210 Waste Management Drive, Springdale, AR 72762             | Emai     | l Address                      | bsmall@wm.com                              | PDS#                | 125070                |
|      |                |                                                               |          |                                | dtenniso@wm.com                            |                     |                       |
| Da   | te             | 03/15/2023                                                    | Entry    | Time                           | 1044                                       | <b>Exit Time</b>    | 1405                  |
|      |                | <b>Operation</b>                                              | ial St   | andards                        |                                            |                     |                       |
|      |                |                                                               | tegory   |                                |                                            |                     |                       |
|      | Regulation     | Item Description                                              |          |                                | Comments                                   | }                   |                       |
|      | 417            | Access Requirements                                           |          |                                |                                            |                     |                       |
|      | 411(j)         | Adequate Provision for Backup Equipment                       |          |                                |                                            |                     |                       |
|      | 423(b)         | Annual Compliance Inspection by Registered Engineer           |          |                                |                                            |                     |                       |
|      |                |                                                               |          |                                |                                            |                     |                       |
|      |                | Cat                                                           | tegory   | 2                              |                                            |                     |                       |
|      | Regulation     | Item Description                                              |          |                                | Comments                                   | \$                  |                       |
|      | 411(a)         | Operations in Accordance with Permit Documents                |          |                                |                                            |                     |                       |
|      | 411(c)         | Smallest Practical Area, Unloading Supervised, Single Working | Face     |                                |                                            |                     |                       |
|      | 411(b)         | Operations by Licensed On-site Personnel at All Times         |          |                                |                                            |                     |                       |
|      | 411(g)         | Litter Control Provisions Maintained                          |          |                                |                                            |                     |                       |
|      | 427            | Surface Water Controls                                        |          |                                |                                            |                     |                       |
|      | 411(h)(1)      | Contouring Prevents Surface Water Flowing Into or Through W   | Vaste    |                                |                                            |                     |                       |
|      | 418(a)(b)      | Run-on/off Control System Present and Adequate                |          |                                |                                            |                     |                       |
|      | 411(h)(2)      | Surface Water Control Prevents Off-site Sediment Accumulation | n        |                                |                                            |                     |                       |
|      | 411(i)         | Adequate Maintenance of Intermediate/Final Cover Vegetation   |          |                                |                                            |                     |                       |
|      | 415            | Gas Monitoring Program                                        |          |                                |                                            |                     |                       |
| X    | 411(o)         | Leachate Leaks or Evidence of Leachate Seepage                |          |                                | s were observed on the east slope of Ph    | nase 2 Cell 5 and n | orth slope of Phase 2 |
|      | 429            | Leachate Collection System                                    |          | Cells 5, 8, 9, 8               | & 10. (Refer to Photos #1 - #4.)           |                     |                       |
|      | 72)            | Ecachate Concetion System                                     |          |                                |                                            |                     |                       |
|      |                | Cat                                                           | tegory   | 3                              |                                            |                     |                       |
|      | Regulation     | Item Description                                              | legory . |                                | Comments                                   | 1                   |                       |
|      | 413(a)         | Satisfactory Daily Cover                                      |          |                                |                                            | <u> </u>            |                       |
|      | 419(a)(5)      | Cause Discharge/Leachate Leaving Landfill                     |          |                                |                                            |                     |                       |
|      | 411(f)(3)      | Depositing Waste in Standing Water Prohibited                 |          |                                |                                            |                     |                       |
| X    | 411(0)         | Erosion or Other Cover Defects Resulting in Exposed Refuse    |          | Exposed waste<br>Photos #5 and | e was observed on the daily cover acre#6.) | oss the top of Cell | s 10 & 11. (Refer to  |