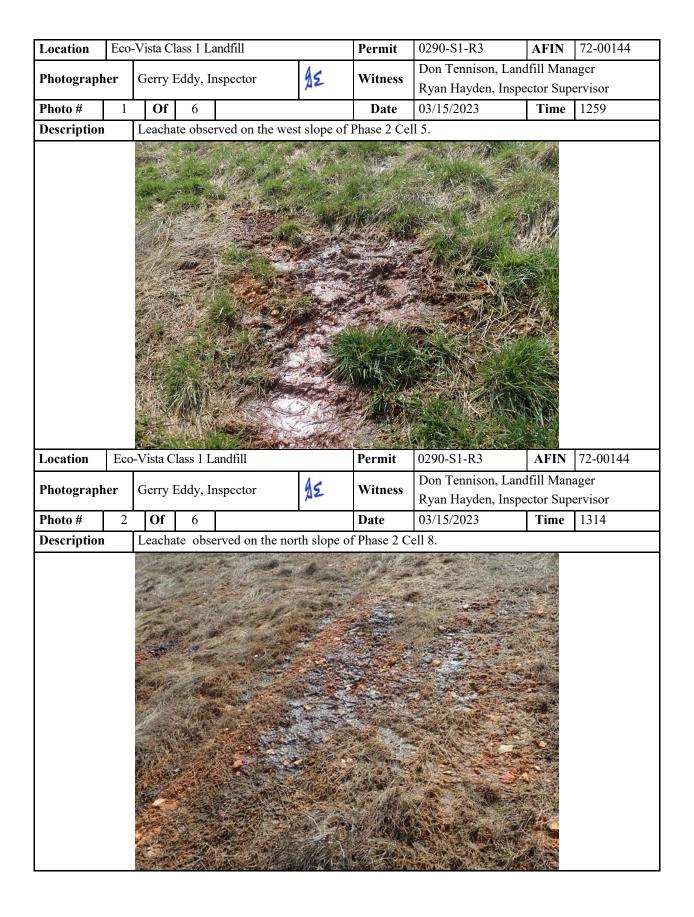

## Office of Land Resources Regulated Waste Operations Class 1 Landfill Inspection Form

| 1    | NO ENVIRO      | Class I Landfil                                               | u Insp   | pection F                      | orm                                        |                     |                       |
|------|----------------|---------------------------------------------------------------|----------|--------------------------------|--------------------------------------------|---------------------|-----------------------|
| Site | e Name         | Eco-Vista Class 1 Landfill                                    | Coun     | •                              | Washington                                 | AFIN                | 72-00144              |
| Fac  | cility Address | 2210 Waste Management Drive, Springdale, AR 72762             | Phon     | e #                            | 870-510-0174                               | Permit #            | 0290-S1-R3            |
| Per  | mittee Address | 2210 Waste Management Drive, Springdale, AR 72762             | Emai     | l Address                      | bsmall@wm.com                              | PDS#                | 125070                |
|      |                |                                                               |          |                                | dtenniso@wm.com                            |                     |                       |
| Da   | te             | 03/15/2023                                                    | Entry    | Time                           | 1044                                       | <b>Exit Time</b>    | 1405                  |
|      |                | <b>Operation</b>                                              | ial St   | andards                        |                                            |                     |                       |
|      |                |                                                               | tegory   |                                |                                            |                     |                       |
|      | Regulation     | Item Description                                              |          |                                | Comments                                   | }                   |                       |
|      | 417            | Access Requirements                                           |          |                                |                                            |                     |                       |
|      | 411(j)         | Adequate Provision for Backup Equipment                       |          |                                |                                            |                     |                       |
|      | 423(b)         | Annual Compliance Inspection by Registered Engineer           |          |                                |                                            |                     |                       |
|      |                |                                                               |          |                                |                                            |                     |                       |
|      |                | Cat                                                           | tegory   | 2                              |                                            |                     |                       |
|      | Regulation     | Item Description                                              |          |                                | Comments                                   | \$                  |                       |
|      | 411(a)         | Operations in Accordance with Permit Documents                |          |                                |                                            |                     |                       |
|      | 411(c)         | Smallest Practical Area, Unloading Supervised, Single Working | Face     |                                |                                            |                     |                       |
|      | 411(b)         | Operations by Licensed On-site Personnel at All Times         |          |                                |                                            |                     |                       |
|      | 411(g)         | Litter Control Provisions Maintained                          |          |                                |                                            |                     |                       |
|      | 427            | Surface Water Controls                                        |          |                                |                                            |                     |                       |
|      | 411(h)(1)      | Contouring Prevents Surface Water Flowing Into or Through W   | Vaste    |                                |                                            |                     |                       |
|      | 418(a)(b)      | Run-on/off Control System Present and Adequate                |          |                                |                                            |                     |                       |
|      | 411(h)(2)      | Surface Water Control Prevents Off-site Sediment Accumulation | n        |                                |                                            |                     |                       |
|      | 411(i)         | Adequate Maintenance of Intermediate/Final Cover Vegetation   |          |                                |                                            |                     |                       |
|      | 415            | Gas Monitoring Program                                        |          |                                |                                            |                     |                       |
| X    | 411(o)         | Leachate Leaks or Evidence of Leachate Seepage                |          |                                | s were observed on the east slope of Ph    | nase 2 Cell 5 and n | orth slope of Phase 2 |
|      | 429            | Leachate Collection System                                    |          | Cells 5, 8, 9, 8               | & 10. (Refer to Photos #1 - #4.)           |                     |                       |
|      | 72)            | Ecachate Concetion System                                     |          |                                |                                            |                     |                       |
|      |                | Cat                                                           | tegory   | 3                              |                                            |                     |                       |
|      | Regulation     | Item Description                                              | legory . |                                | Comments                                   | 1                   |                       |
|      | 413(a)         | Satisfactory Daily Cover                                      |          |                                |                                            | <u> </u>            |                       |
|      | 419(a)(5)      | Cause Discharge/Leachate Leaving Landfill                     |          |                                |                                            |                     |                       |
|      | 411(f)(3)      | Depositing Waste in Standing Water Prohibited                 |          |                                |                                            |                     |                       |
| X    | 411(0)         | Erosion or Other Cover Defects Resulting in Exposed Refuse    |          | Exposed waste<br>Photos #5 and | e was observed on the daily cover acre#6.) | oss the top of Cell | s 10 & 11. (Refer to  |