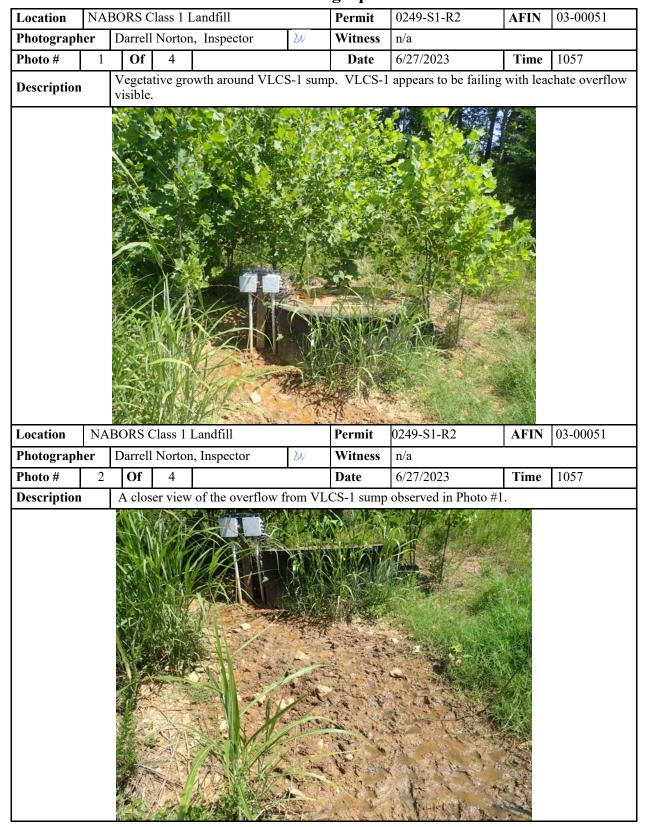

| Office of Land Resources         |
|----------------------------------|
| Regulated Waste Operations       |
| Class 1 Landfill Inspection Form |

|                   |                                                      |                        | nspection Form                                                                                                                                                                |                                       | T                                     |  |
|-------------------|------------------------------------------------------|------------------------|-------------------------------------------------------------------------------------------------------------------------------------------------------------------------------|---------------------------------------|---------------------------------------|--|
| Site Name         | NABORS Class 1 Landfill                              | County                 | Baxter                                                                                                                                                                        | AFIN                                  | 03-00051                              |  |
| Facility Address  | Hwy 5 N to CR 16 to site entrance - Three Brothers   | Phone #                | 870-688-3822                                                                                                                                                                  | Permit #                              | 0249-S1-R2                            |  |
| Permittee Address | P.O. Box 1669 Harrison, AR 72602                     | <b>Email Address</b>   | cwsautomotiveandconsulting@gmail.com<br>judge@baxtercounty.org                                                                                                                | PDS #                                 | 126487                                |  |
| Date              | 6/27/2023 <b>Entry Time</b>                          |                        | 1057                                                                                                                                                                          | <b>Exit Time</b>                      | 1235                                  |  |
|                   |                                                      | Operational            | Standards                                                                                                                                                                     |                                       |                                       |  |
|                   |                                                      | Catego                 |                                                                                                                                                                               |                                       |                                       |  |
| Regulation        | Item Description                                     |                        | Comments                                                                                                                                                                      |                                       |                                       |  |
| 417               | Access Requirements                                  |                        |                                                                                                                                                                               |                                       |                                       |  |
| 411(j)            | Adequate Provision for Backup Equipment              |                        |                                                                                                                                                                               |                                       |                                       |  |
| 423(b)            | Annual Compliance Inspection by Registered           | Engineer               |                                                                                                                                                                               |                                       |                                       |  |
|                   |                                                      | Catego                 | ory 2                                                                                                                                                                         |                                       |                                       |  |
| Regulation        | Item Description                                     |                        | Comments                                                                                                                                                                      |                                       |                                       |  |
| 411(a)            | Operations in Accordance with Permit Docum           | ients                  |                                                                                                                                                                               |                                       |                                       |  |
| 411(c)            | Smallest Practical Area, Unloading Supervise         | d, Single Working Face |                                                                                                                                                                               |                                       |                                       |  |
| 411(b)            | Operations by Licensed On-site Personnel at A        | All Times              |                                                                                                                                                                               |                                       |                                       |  |
| 411(g)            | Litter Control Provisions Maintained                 |                        |                                                                                                                                                                               |                                       |                                       |  |
| 427               | Surface Water Controls                               |                        |                                                                                                                                                                               |                                       |                                       |  |
| 411(h)(1)         | Contouring Prevents Surface Water Flowing            | Into or Through Waste  |                                                                                                                                                                               |                                       |                                       |  |
| 418(a)(b)         | Run-on/off Control System Present and Adeq           | uate                   |                                                                                                                                                                               |                                       |                                       |  |
| 411(h)(2)         | Surface Water Control Prevents Off-site Sedin        | ment Accumulation      |                                                                                                                                                                               |                                       |                                       |  |
| X 411(i)          | Adequate Maintenance of Intermediate/Final           | Cover Vegetation       | Turf roll and damage observed in multiple areas on the firm was also observed in the final cover system between LCS-6                                                         |                                       |                                       |  |
| 415               | Gas Monitoring Program                               |                        |                                                                                                                                                                               |                                       |                                       |  |
| 411(o)            | <b>Leachate Leaks or Evidence of Leachate Seep</b>   | age                    |                                                                                                                                                                               |                                       |                                       |  |
| X 429(a)          | Leachate Collection System                           |                        | Multiple LCS panels observed with the pump control in the observed lacking a display. Multiple LCS panels with a system does not currently provide information as to the hear | pump fault read<br>d level present on | l-out. The leachate the bottom liner. |  |
| X 417(c)          | Access and Operational Roads                         |                        | Road erosion present between LCS-4 and LCS-5. Vegetative control needed along roads around LCS panels.                                                                        |                                       |                                       |  |
|                   |                                                      | Catego                 |                                                                                                                                                                               |                                       |                                       |  |
| Regulation        | Item Description                                     |                        | Comments                                                                                                                                                                      |                                       |                                       |  |
| 413(a)(b)(c)      | Satisfactory Daily/Alternate/Intermediate Cov        | ver                    |                                                                                                                                                                               | 1.00                                  |                                       |  |
| X 419(a)(5)       | Cause Discharge/Leachate Leaving Landfill            |                        | VLCS-1 sump observed overflowing. (Refer to Photos #1 a                                                                                                                       | nd #2.)                               |                                       |  |
| 411(f)(3)         | Depositing Waste in Standing Water Prohibite         |                        |                                                                                                                                                                               |                                       |                                       |  |
| 411(0)            | <b>Erosion or Other Cover Defects Resulting in I</b> | Exposed Refuse         |                                                                                                                                                                               |                                       |                                       |  |
| 309(c)            | Overfill/Off Lined Area                              |                        |                                                                                                                                                                               |                                       |                                       |  |
|                   |                                                      | Reco                   | rds                                                                                                                                                                           |                                       |                                       |  |

## Division of Environmental Quality Official Photograph Sheet