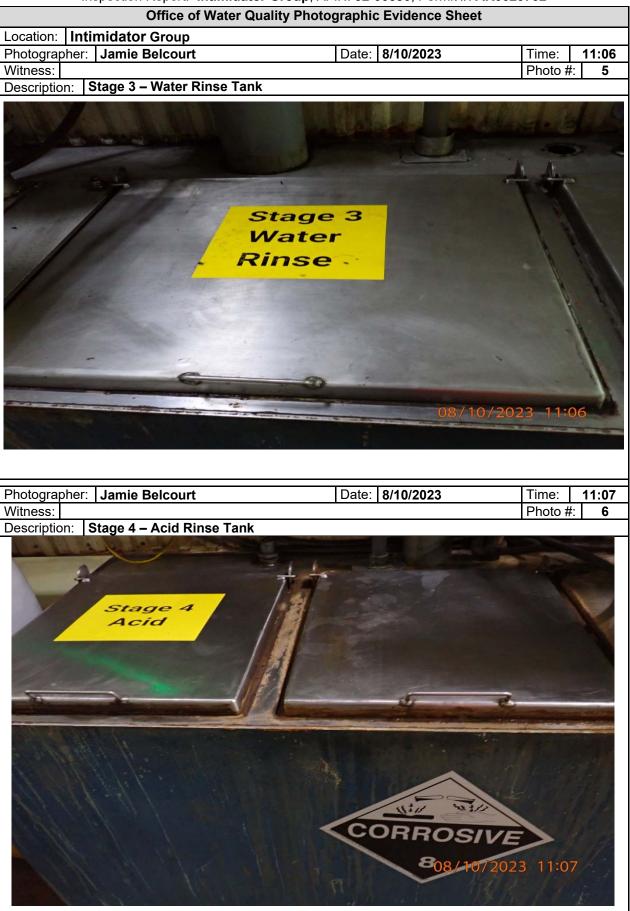

No violations were noted during the inspection. The following was noted during the inspection.

- Intimidator is issued a pretreatment permit through BWU. The permit was issued on January 1, 2021 and will expire on December 31, 2025. It was modified on June 20, 2023. The facility is required to sample effluent twice per year for the following pollutants: Cadmium, Total Chromium, Copper, Lead, Nickel, Silver, Zinc, Total Cyanide, Total Toxic Organics, Oil & Grease, and pH.
- Samples are collected according to 40 CFR 433.17 and local limits established by BWU's Pretreatment Ordinance 93-1-1. Samples are collected semi-annually.
- Intimidator operates 3 shifts per day, five days per week. Production remains relatively constant so the facility does not exhibit seasonal increases/decreases in production. Typical shutdown periods are only on the weekends.
- No changes in the production processes have occurred that need to be reported to the State or BWU. The nature of the process is phosphatizing for powder coating steel and aluminum for multi-terrain vehicles. There are five stages in which the products are rinsed with an acid rinse or water rinse. Each stage tank ranges in size from 673 gallons to 1,884 gallons (Stage 1). PH is adjusted throughout the

Inspection Report: Intimidator Group, AFIN: 32-00530, Permit #: AR0020702 process. Stage 1 the pH will typically be ~11-12 SU. The Stage 1 tank does have an audible alarm that can be heard throughout the production area in the event of an overflow. All chemicals are stored within secondary containment pallets.