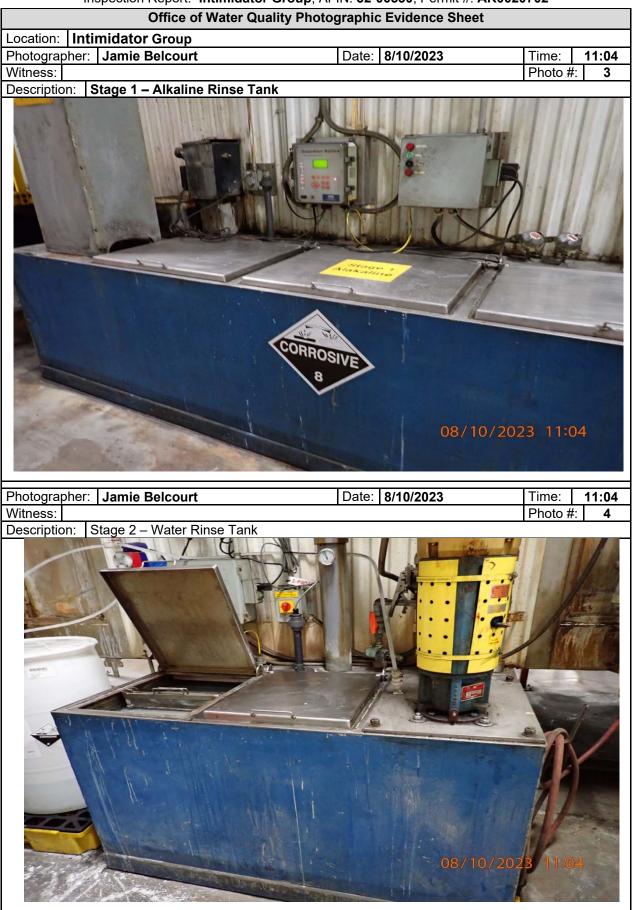

No violations were noted during the inspection. The following was noted during the inspection.

- Intimidator is issued a pretreatment permit through BWU. The permit was issued on January 1, 2021 and will expire on December 31, 2025. It was modified on June 20, 2023. The facility is required to sample effluent twice per year for the following pollutants: Cadmium, Total Chromium, Copper, Lead, Nickel, Silver, Zinc, Total Cyanide, Total Toxic Organics, Oil & Grease, and pH.
- Samples are collected according to 40 CFR 433.17 and local limits established by BWU's Pretreatment Ordinance 93-1-1. Samples are collected semi-annually.
- Intimidator operates 3 shifts per day, five days per week. Production remains relatively constant so the facility does not exhibit seasonal increases/decreases in production. Typical shutdown periods are only on the weekends.
- No changes in the production processes have occurred that need to be reported to the State or BWU. The nature of the process is phosphatizing for powder coating steel and aluminum for multi-terrain vehicles. There are five stages in which the products are rinsed with an acid rinse or water rinse. Each stage tank ranges in size from 673 gallons to 1,884 gallons (Stage 1). PH is adjusted throughout the

Inspection Report: Intimidator Group, AFIN: 32-00530, Permit #: AR0020702 process. Stage 1 the pH will typically be ~11-12 SU. The Stage 1 tank does have an audible alarm that can be heard throughout the production area in the event of an overflow. All chemicals are stored within secondary containment pallets.