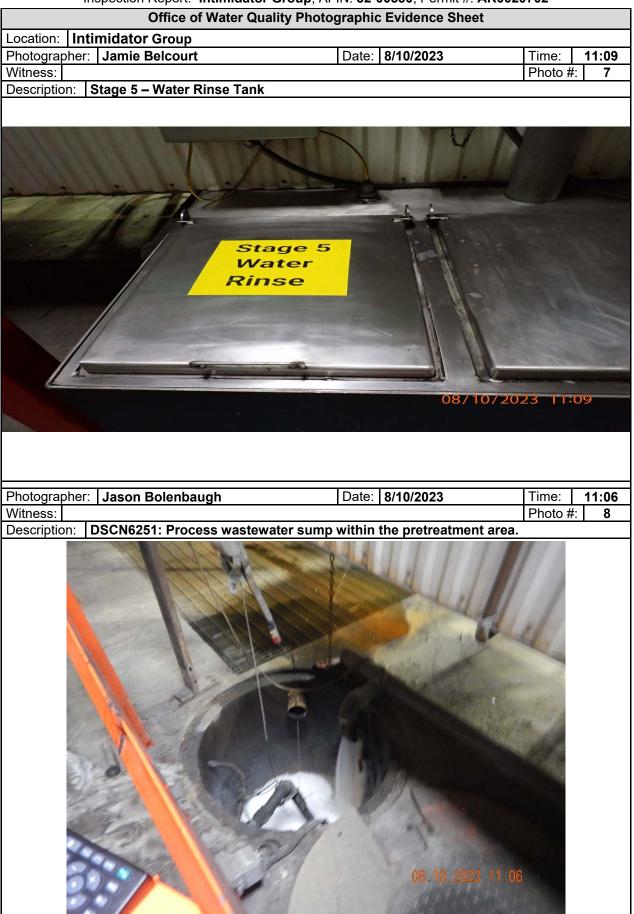

No violations were noted during the inspection. The following was noted during the inspection.

- Intimidator is issued a pretreatment permit through BWU. The permit was issued on January 1, 2021 and will expire on December 31, 2025. It was modified on June 20, 2023. The facility is required to sample effluent twice per year for the following pollutants: Cadmium, Total Chromium, Copper, Lead, Nickel, Silver, Zinc, Total Cyanide, Total Toxic Organics, Oil & Grease, and pH.
- Samples are collected according to 40 CFR 433.17 and local limits established by BWU's Pretreatment Ordinance 93-1-1. Samples are collected semi-annually.
- Intimidator operates 3 shifts per day, five days per week. Production remains relatively constant so the facility does not exhibit seasonal increases/decreases in production. Typical shutdown periods are only on the weekends.
- No changes in the production processes have occurred that need to be reported to the State or BWU. The nature of the process is phosphatizing for powder coating steel and aluminum for multi-terrain vehicles. There are five stages in which the products are rinsed with an acid rinse or water rinse. Each stage tank ranges in size from 673 gallons to 1,884 gallons (Stage 1). PH is adjusted throughout the

Inspection Report: Intimidator Group, AFIN: 32-00530, Permit #: AR0020702 process. Stage 1 the pH will typically be ~11-12 SU. The Stage 1 tank does have an audible alarm that can be heard throughout the production area in the event of an overflow. All chemicals are stored within secondary containment pallets.

- The facility will typically discharge approximately 20,000 gallons per day to the BWU wastewater treatment plant which consists of sanitary wastewater (~15,000 GPD) and process wastewater (~5,000 GPD). No floor drains within the production areas drain directly to the BWU wastewater treatment plant.
- All generated hazardous waste materials are hauled away by Clean Harbors. Most of the hazardous waste consists of oil and gasoline used in the testing of engines.
- The facility uses a large, 2,100 gallon holding tank to contain sludge until it can be hauled away. The holding tank is not within the production area and is outside adjacent to the sampling and discharge point. It was recommended the tank have a label on it to identify its use.
- All systems appeared to be properly operated and maintained and facility staff are knowledgeable about the pretreatment process and permitting requirements.
- In the event of any spill or slug load discharge the facility has contact information for BWU readily available. There have not been any slug loads sent to BWU.
- The facility was in compliance with all self-monitoring and sampling requirements.