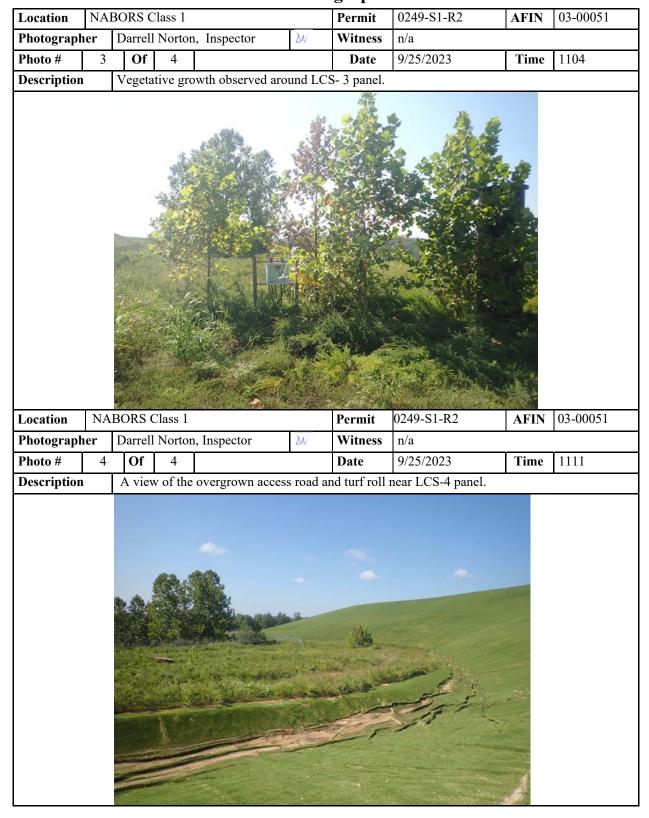

| Division of Environmental Quality                                                                 |                                                                    |                                                                                                                                                                                                                                |                                                                                                                                                     |                                                    |                  |            |  |  |  |  |
|---------------------------------------------------------------------------------------------------|--------------------------------------------------------------------|--------------------------------------------------------------------------------------------------------------------------------------------------------------------------------------------------------------------------------|-----------------------------------------------------------------------------------------------------------------------------------------------------|----------------------------------------------------|------------------|------------|--|--|--|--|
| Office of Land Resources<br>Class 1 Landfill Inspection Form                                      |                                                                    |                                                                                                                                                                                                                                |                                                                                                                                                     |                                                    |                  |            |  |  |  |  |
| Site Name                                                                                         | NABORS Class 1 Landfill                                            | County                                                                                                                                                                                                                         |                                                                                                                                                     | Baxter                                             | AFIN             | 03-00051   |  |  |  |  |
| Facility Address                                                                                  | Hwy 5 N to CR 16 to site entrance- Three                           | Phone #                                                                                                                                                                                                                        |                                                                                                                                                     | 870-688-3822                                       | Permit #         | 0249-S1-R2 |  |  |  |  |
| racinty Address                                                                                   | Brothers                                                           | 1 Hone #                                                                                                                                                                                                                       | 1                                                                                                                                                   | 070-000-3022                                       | 1 Clillit #      | 0249-31-K2 |  |  |  |  |
| Permittee Address                                                                                 | P.O. Box 1669 Harrison, AR 72602                                   | Email Addres                                                                                                                                                                                                                   | ss                                                                                                                                                  | cwsautomotiveandconsulting@gmail.com               | PDS#             | 127666     |  |  |  |  |
| Date                                                                                              | 9/25/2023                                                          | <b>Entry Time</b>                                                                                                                                                                                                              |                                                                                                                                                     | 1032                                               | <b>Exit Time</b> | 1210       |  |  |  |  |
| Operational Standards                                                                             |                                                                    |                                                                                                                                                                                                                                |                                                                                                                                                     |                                                    |                  |            |  |  |  |  |
| Category 1                                                                                        |                                                                    |                                                                                                                                                                                                                                |                                                                                                                                                     |                                                    |                  |            |  |  |  |  |
| Regulation                                                                                        | Item Description                                                   |                                                                                                                                                                                                                                | Comments                                                                                                                                            |                                                    |                  |            |  |  |  |  |
| 417                                                                                               | Access Requirements                                                |                                                                                                                                                                                                                                |                                                                                                                                                     |                                                    |                  |            |  |  |  |  |
| 411(j)                                                                                            | Adequate Provision for Backup Equipment                            |                                                                                                                                                                                                                                |                                                                                                                                                     |                                                    |                  |            |  |  |  |  |
| 423(b)                                                                                            | Annual Compliance Inspection by Registered Engin                   | ıal Compliance Inspection by Registered Engineer                                                                                                                                                                               |                                                                                                                                                     |                                                    |                  |            |  |  |  |  |
| Category 2                                                                                        |                                                                    |                                                                                                                                                                                                                                |                                                                                                                                                     |                                                    |                  |            |  |  |  |  |
| Regulation                                                                                        | Item Description                                                   |                                                                                                                                                                                                                                |                                                                                                                                                     | Comments                                           |                  |            |  |  |  |  |
| 411(a)                                                                                            | Operations in Accordance with Permit Documents                     |                                                                                                                                                                                                                                |                                                                                                                                                     |                                                    |                  |            |  |  |  |  |
| 411(c)                                                                                            | Smallest Practical Area, Unloading Supervised, Single Working Face |                                                                                                                                                                                                                                |                                                                                                                                                     |                                                    |                  |            |  |  |  |  |
| 411(b)                                                                                            | Operations by Licensed On-site Personnel at All Times              |                                                                                                                                                                                                                                |                                                                                                                                                     |                                                    |                  |            |  |  |  |  |
| 411(g)                                                                                            | Litter Control Provisions Maintained                               |                                                                                                                                                                                                                                |                                                                                                                                                     |                                                    |                  |            |  |  |  |  |
| 427                                                                                               | Surface Water Controls                                             |                                                                                                                                                                                                                                |                                                                                                                                                     |                                                    |                  |            |  |  |  |  |
| 411(h)(1)                                                                                         | Contouring Prevents Surface Water Flowing Into or Through Waste    |                                                                                                                                                                                                                                |                                                                                                                                                     |                                                    |                  |            |  |  |  |  |
| 418(a)(b)                                                                                         | Run-on/off Control System Present and Adequate                     |                                                                                                                                                                                                                                |                                                                                                                                                     |                                                    |                  |            |  |  |  |  |
| 411(h)(2)                                                                                         | Surface Water Control Prevents Off-site Sediment Accumulation      |                                                                                                                                                                                                                                |                                                                                                                                                     |                                                    |                  |            |  |  |  |  |
| X 411(i)                                                                                          | Adequate Maintenance of Intermediate/Final Cover Vegetation        |                                                                                                                                                                                                                                | Turf roll and damage was observed in multiple areas. Woody vegetation also observed in the final cover system.                                      |                                                    |                  |            |  |  |  |  |
| 415                                                                                               | Gas Monitoring Program                                             |                                                                                                                                                                                                                                |                                                                                                                                                     |                                                    |                  |            |  |  |  |  |
| 411(0)                                                                                            | Leachate Leaks or Evidence of Leachate Seepage                     |                                                                                                                                                                                                                                |                                                                                                                                                     |                                                    |                  |            |  |  |  |  |
| X 429                                                                                             | Leachate Collection System                                         | Multiple LCS panels were observed with the pump control in the off position panels were observed lacking a head level read-out. The leachate system does provide information as to the head level present on the bottom liner. |                                                                                                                                                     | does not currently                                 |                  |            |  |  |  |  |
| X 417(c)                                                                                          | Access and Operational Roads                                       |                                                                                                                                                                                                                                | Road erosion was present between LCS-4 and LCS-5. Vegetative control needed along roads and around the LCS panels. (Refer to Photos #1, #3 and #4.) |                                                    |                  |            |  |  |  |  |
|                                                                                                   |                                                                    | Categor                                                                                                                                                                                                                        | ry 3                                                                                                                                                |                                                    |                  |            |  |  |  |  |
| Regulation                                                                                        | Item Description                                                   |                                                                                                                                                                                                                                | Comments                                                                                                                                            |                                                    |                  |            |  |  |  |  |
| 413(a)(b)(c)                                                                                      | Satisfactory Daily/Alternate/Intermediate Cover                    |                                                                                                                                                                                                                                | VLCS-1 sump was observed overflowing. (Refer to Photos #1 and #2.)                                                                                  |                                                    |                  |            |  |  |  |  |
| X 419(a)(5)                                                                                       | Cause Discharge/Leachate Leaving Landfill                          |                                                                                                                                                                                                                                | VLCS                                                                                                                                                | -1 sump was observed overflowing. (Refer to Photos | #1 and #2.)      |            |  |  |  |  |
| 411(f)(3)                                                                                         | Depositing Waste in Standing Water Prohibited                      |                                                                                                                                                                                                                                |                                                                                                                                                     |                                                    |                  |            |  |  |  |  |
| 411(0)                                                                                            | Erosion or Other Cover Defects Resulting in Exposed Refuse         |                                                                                                                                                                                                                                |                                                                                                                                                     |                                                    |                  |            |  |  |  |  |
| 309(c)                                                                                            | Overfill/Off Lined Area                                            | TD                                                                                                                                                                                                                             | 1                                                                                                                                                   |                                                    |                  |            |  |  |  |  |
| Records  Date of Last Annual Report  9/16/2013  Date of Last Quarterly Methane Monitoring  5/2023 |                                                                    |                                                                                                                                                                                                                                |                                                                                                                                                     |                                                    |                  |            |  |  |  |  |
| Date of Last Annual Report9/16/2013Date of Last Quarterly Methane Monitoring5/2023                |                                                                    |                                                                                                                                                                                                                                |                                                                                                                                                     |                                                    |                  |            |  |  |  |  |

## Division of Environmental Quality Official Photograph Sheet