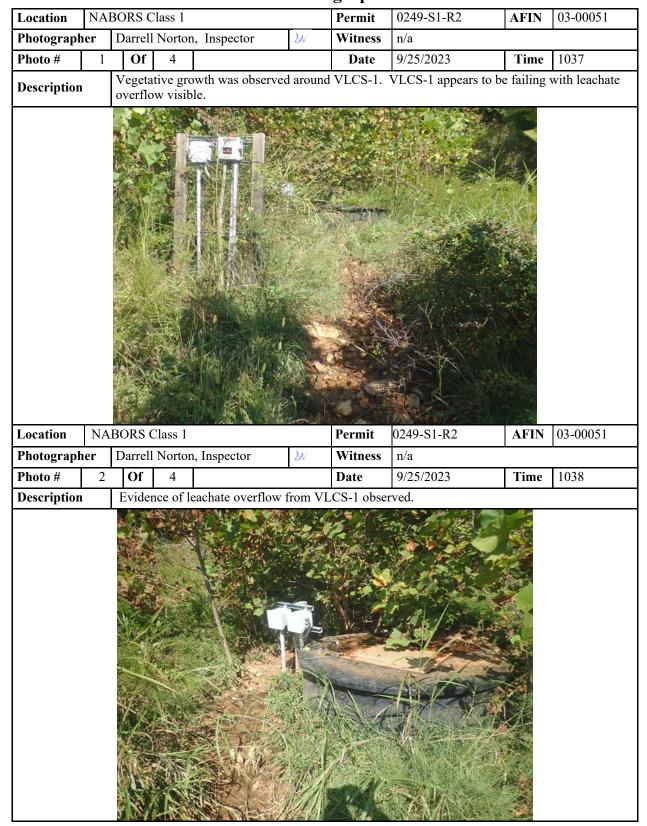

| Division of Environmental Quality                                                                 |                                                                    |                                                                                                                                                                                                                                |                                                                                                                                                     |                                                    |                  |            |  |  |  |  |
|---------------------------------------------------------------------------------------------------|--------------------------------------------------------------------|--------------------------------------------------------------------------------------------------------------------------------------------------------------------------------------------------------------------------------|-----------------------------------------------------------------------------------------------------------------------------------------------------|----------------------------------------------------|------------------|------------|--|--|--|--|
| Office of Land Resources<br>Class 1 Landfill Inspection Form                                      |                                                                    |                                                                                                                                                                                                                                |                                                                                                                                                     |                                                    |                  |            |  |  |  |  |
| Site Name                                                                                         | NABORS Class 1 Landfill                                            | County                                                                                                                                                                                                                         |                                                                                                                                                     | Baxter                                             | AFIN             | 03-00051   |  |  |  |  |
| Facility Address                                                                                  | Hwy 5 N to CR 16 to site entrance- Three                           | Phone #                                                                                                                                                                                                                        |                                                                                                                                                     | 870-688-3822                                       | Permit #         | 0249-S1-R2 |  |  |  |  |
| racinty Address                                                                                   | Brothers                                                           | 1 Hone #                                                                                                                                                                                                                       | 1                                                                                                                                                   | 070-000-3022                                       | 1 Clillit #      | 0249-31-K2 |  |  |  |  |
| Permittee Address                                                                                 | P.O. Box 1669 Harrison, AR 72602                                   | Email Addres                                                                                                                                                                                                                   | ss                                                                                                                                                  | cwsautomotiveandconsulting@gmail.com               | PDS#             | 127666     |  |  |  |  |
| Date                                                                                              | 9/25/2023                                                          | <b>Entry Time</b>                                                                                                                                                                                                              |                                                                                                                                                     | 1032                                               | <b>Exit Time</b> | 1210       |  |  |  |  |
| Operational Standards                                                                             |                                                                    |                                                                                                                                                                                                                                |                                                                                                                                                     |                                                    |                  |            |  |  |  |  |
| Category 1                                                                                        |                                                                    |                                                                                                                                                                                                                                |                                                                                                                                                     |                                                    |                  |            |  |  |  |  |
| Regulation                                                                                        | Item Description                                                   |                                                                                                                                                                                                                                | Comments                                                                                                                                            |                                                    |                  |            |  |  |  |  |
| 417                                                                                               | Access Requirements                                                |                                                                                                                                                                                                                                |                                                                                                                                                     |                                                    |                  |            |  |  |  |  |
| 411(j)                                                                                            | Adequate Provision for Backup Equipment                            |                                                                                                                                                                                                                                |                                                                                                                                                     |                                                    |                  |            |  |  |  |  |
| 423(b)                                                                                            | Annual Compliance Inspection by Registered Engin                   | ıal Compliance Inspection by Registered Engineer                                                                                                                                                                               |                                                                                                                                                     |                                                    |                  |            |  |  |  |  |
| Category 2                                                                                        |                                                                    |                                                                                                                                                                                                                                |                                                                                                                                                     |                                                    |                  |            |  |  |  |  |
| Regulation                                                                                        | Item Description                                                   |                                                                                                                                                                                                                                |                                                                                                                                                     | Comments                                           |                  |            |  |  |  |  |
| 411(a)                                                                                            | Operations in Accordance with Permit Documents                     |                                                                                                                                                                                                                                |                                                                                                                                                     |                                                    |                  |            |  |  |  |  |
| 411(c)                                                                                            | Smallest Practical Area, Unloading Supervised, Single Working Face |                                                                                                                                                                                                                                |                                                                                                                                                     |                                                    |                  |            |  |  |  |  |
| 411(b)                                                                                            | Operations by Licensed On-site Personnel at All Times              |                                                                                                                                                                                                                                |                                                                                                                                                     |                                                    |                  |            |  |  |  |  |
| 411(g)                                                                                            | Litter Control Provisions Maintained                               |                                                                                                                                                                                                                                |                                                                                                                                                     |                                                    |                  |            |  |  |  |  |
| 427                                                                                               | Surface Water Controls                                             |                                                                                                                                                                                                                                |                                                                                                                                                     |                                                    |                  |            |  |  |  |  |
| 411(h)(1)                                                                                         | Contouring Prevents Surface Water Flowing Into or Through Waste    |                                                                                                                                                                                                                                |                                                                                                                                                     |                                                    |                  |            |  |  |  |  |
| 418(a)(b)                                                                                         | Run-on/off Control System Present and Adequate                     |                                                                                                                                                                                                                                |                                                                                                                                                     |                                                    |                  |            |  |  |  |  |
| 411(h)(2)                                                                                         | Surface Water Control Prevents Off-site Sediment Accumulation      |                                                                                                                                                                                                                                |                                                                                                                                                     |                                                    |                  |            |  |  |  |  |
| X 411(i)                                                                                          | Adequate Maintenance of Intermediate/Final Cover Vegetation        |                                                                                                                                                                                                                                | Turf roll and damage was observed in multiple areas. Woody vegetation also observed in the final cover system.                                      |                                                    |                  |            |  |  |  |  |
| 415                                                                                               | Gas Monitoring Program                                             |                                                                                                                                                                                                                                |                                                                                                                                                     |                                                    |                  |            |  |  |  |  |
| 411(0)                                                                                            | Leachate Leaks or Evidence of Leachate Seepage                     |                                                                                                                                                                                                                                |                                                                                                                                                     |                                                    |                  |            |  |  |  |  |
| X 429                                                                                             | Leachate Collection System                                         | Multiple LCS panels were observed with the pump control in the off position panels were observed lacking a head level read-out. The leachate system does provide information as to the head level present on the bottom liner. |                                                                                                                                                     | does not currently                                 |                  |            |  |  |  |  |
| X 417(c)                                                                                          | Access and Operational Roads                                       |                                                                                                                                                                                                                                | Road erosion was present between LCS-4 and LCS-5. Vegetative control needed along roads and around the LCS panels. (Refer to Photos #1, #3 and #4.) |                                                    |                  |            |  |  |  |  |
|                                                                                                   |                                                                    | Categor                                                                                                                                                                                                                        | ry 3                                                                                                                                                |                                                    |                  |            |  |  |  |  |
| Regulation                                                                                        | Item Description                                                   |                                                                                                                                                                                                                                | Comments                                                                                                                                            |                                                    |                  |            |  |  |  |  |
| 413(a)(b)(c)                                                                                      | Satisfactory Daily/Alternate/Intermediate Cover                    |                                                                                                                                                                                                                                | VLCS-1 sump was observed overflowing. (Refer to Photos #1 and #2.)                                                                                  |                                                    |                  |            |  |  |  |  |
| X 419(a)(5)                                                                                       | Cause Discharge/Leachate Leaving Landfill                          |                                                                                                                                                                                                                                | VLCS                                                                                                                                                | -1 sump was observed overflowing. (Refer to Photos | #1 and #2.)      |            |  |  |  |  |
| 411(f)(3)                                                                                         | Depositing Waste in Standing Water Prohibited                      |                                                                                                                                                                                                                                |                                                                                                                                                     |                                                    |                  |            |  |  |  |  |
| 411(0)                                                                                            | Erosion or Other Cover Defects Resulting in Exposed Refuse         |                                                                                                                                                                                                                                |                                                                                                                                                     |                                                    |                  |            |  |  |  |  |
| 309(c)                                                                                            | Overfill/Off Lined Area                                            | TD                                                                                                                                                                                                                             | 1                                                                                                                                                   |                                                    |                  |            |  |  |  |  |
| Records  Date of Last Annual Report  9/16/2013  Date of Last Quarterly Methane Monitoring  5/2023 |                                                                    |                                                                                                                                                                                                                                |                                                                                                                                                     |                                                    |                  |            |  |  |  |  |
| Date of Last Annual Report9/16/2013Date of Last Quarterly Methane Monitoring5/2023                |                                                                    |                                                                                                                                                                                                                                |                                                                                                                                                     |                                                    |                  |            |  |  |  |  |

## Division of Environmental Quality Official Photograph Sheet