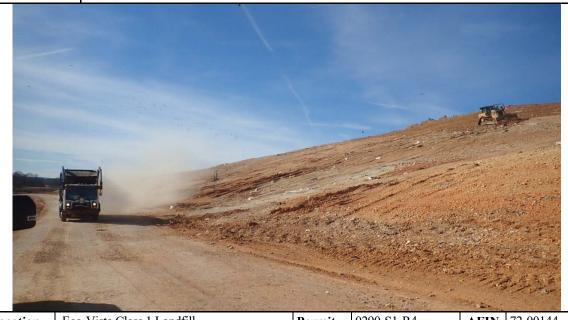

| Location                                                                                           | Eco- | Vista C | lass 1 L | andfill   |     | Permit  | 0290-S1-R4 | AFIN | 72-00144 |  |
|----------------------------------------------------------------------------------------------------|------|---------|----------|-----------|-----|---------|------------|------|----------|--|
| Photograph                                                                                         | ier  | Jason ( | Gilkey - | Inspector | JEG | Witness | NA         |      |          |  |
| Photo #                                                                                            | 7    | Of      | 8        |           |     | Date    | 12/19/2023 | Time | 1419     |  |
| <b>Description</b> Another view of the access road leading to the working face, looking southeast. |      |         |          |           |     |         |            |      |          |  |