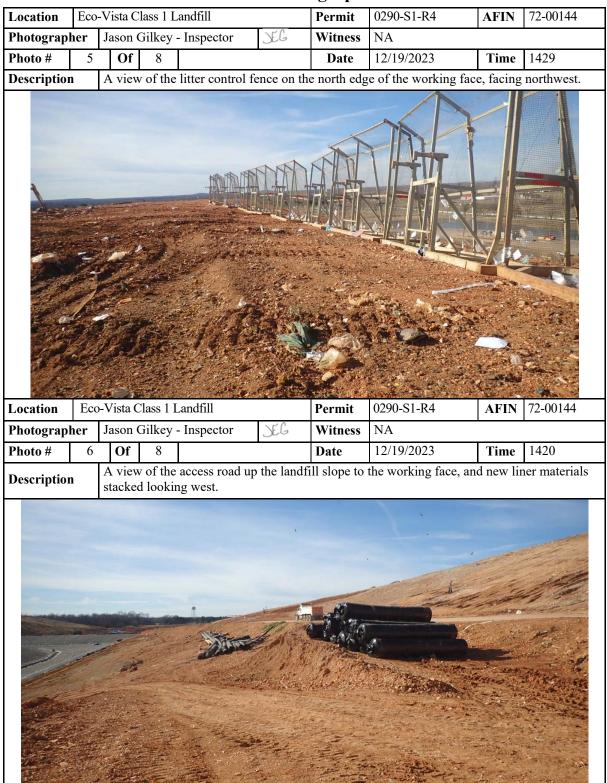

| Location    | Eco-                              | ·Vista C | Class 1 L                                                                                             | andfill |  | Permit | 0290-S1-R4 | AFIN | 72-00144 |  |  |  |
|-------------|-----------------------------------|----------|-------------------------------------------------------------------------------------------------------|---------|--|--------|------------|------|----------|--|--|--|
| Photograph  | ographer Jason Gilkey - Inspector |          |                                                                                                       |         |  |        | NA         |      |          |  |  |  |
| Photo #     | 3                                 | Of       | 8                                                                                                     |         |  | Date   | 12/19/2023 | Time | 1432     |  |  |  |
| Description | 1                                 |          | Another view of the working face being spread, compacted, and covered with soil, looking to the east. |         |  |        |            |      |          |  |  |  |