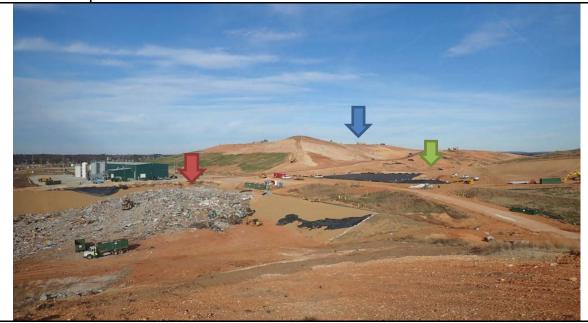

| Location   | Eco-                                  | ·Vista C | Class 1 I | andfill    |     | Permit  | 0290-S1-R4 | AFIN | 72-00144 |  |
|------------|---------------------------------------|----------|-----------|------------|-----|---------|------------|------|----------|--|
| Photograph | Photographer Jason Gilkey - Inspector |          |           |            | SEG | Witness | NA         |      |          |  |
| Photo #    | 8                                     | Of       | 8         |            |     | Date    | 12/19/2023 | Time | 1535     |  |
|            |                                       |          |           | 0.1 7 1011 |     |         | 21 61 4 11 |      | /1.1 \ 1 |  |

**Description**An overview of the Landfill showing the location of the Class 1 working face (blue), the new liner construction (green) and the Class 4 working face (red), facing northeast.