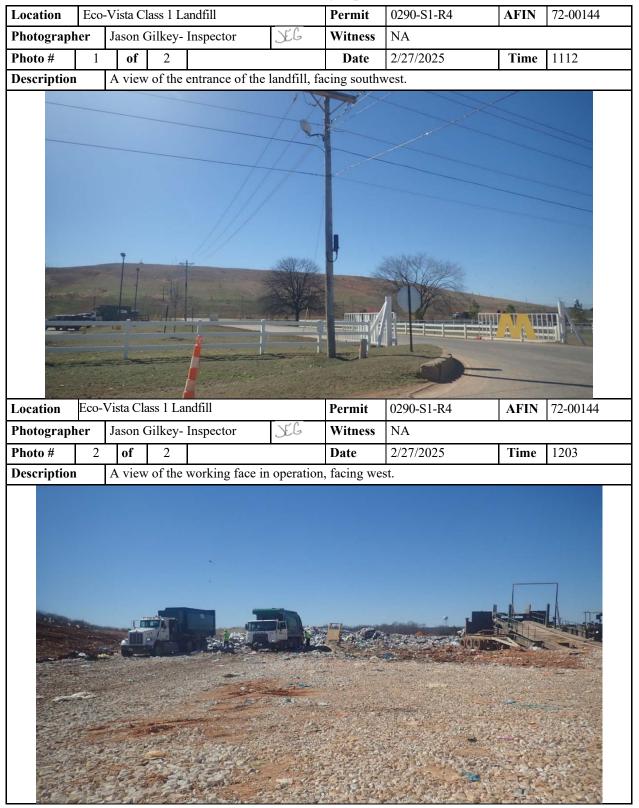

|                 | 1/31/2025      |            |  |  |
| Date of Last Ground             | dwater Monitoring Report     | 1/3/2025                                                                                   | Previous | s Quarter W | aste Received   | 90,062.08 Tons |            |  |  |

| Operator Name & Number        | Don Tennison 002769             | Signature of Inspector |         |      | Jacon C. Gilkey |      |      |
|-------------------------------|---------------------------------|------------------------|---------|------|-----------------|------|------|
| Exit Interview Conducted with | Don Tennison – Facility Manager | Method                 | On-site | Date | 2/27/2025       | Time | 1430 |

## Division of Environmental Quality Official Photograph Sheet