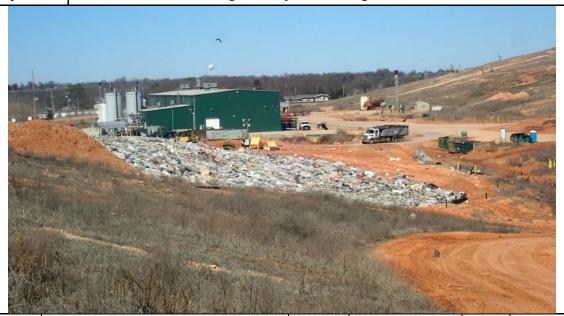

## Division of Environmental Quality Official Photograph Sheet

| Location                                                                          | Eco-                           | Eco-Vista Class 4 Landfill |   |  |     |         | 0290-S4-R2 | AFIN | 72-00144 |  |
|-----------------------------------------------------------------------------------|--------------------------------|----------------------------|---|--|-----|---------|------------|------|----------|--|
| Photograph                                                                        | apher Jason Gilkey - Inspector |                            |   |  | SEG | Witness | NA         |      |          |  |
| Photo #                                                                           | 1                              | of                         | 2 |  |     | Date    | 2/27/2025  | Time | 1331     |  |
| <b>Description</b> A view of the Class 4 working face in operation, facing north. |                                |                            |   |  |     |         |            |      |          |  |