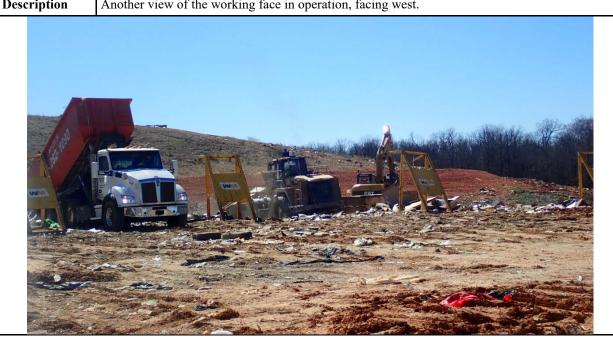

| Location                                                                     | Eco | -Vista C                 | lass 4 L | andfill |  | Permit  | 0290-S4-R2 | AFIN | 72-00144 |  |
|------------------------------------------------------------------------------|-----|--------------------------|----------|---------|--|---------|------------|------|----------|--|
| Photograph                                                                   | er  | Jason Gilkey - Inspector |          |         |  | Witness | NA         |      |          |  |
| Photo #                                                                      | 2   | of                       | 2        |         |  | Date    | 2/27/2025  | Time | 1325     |  |
| <b>Description</b> Another view of the working face in operation facing west |     |                          |          |         |  |         |            |      |          |  |