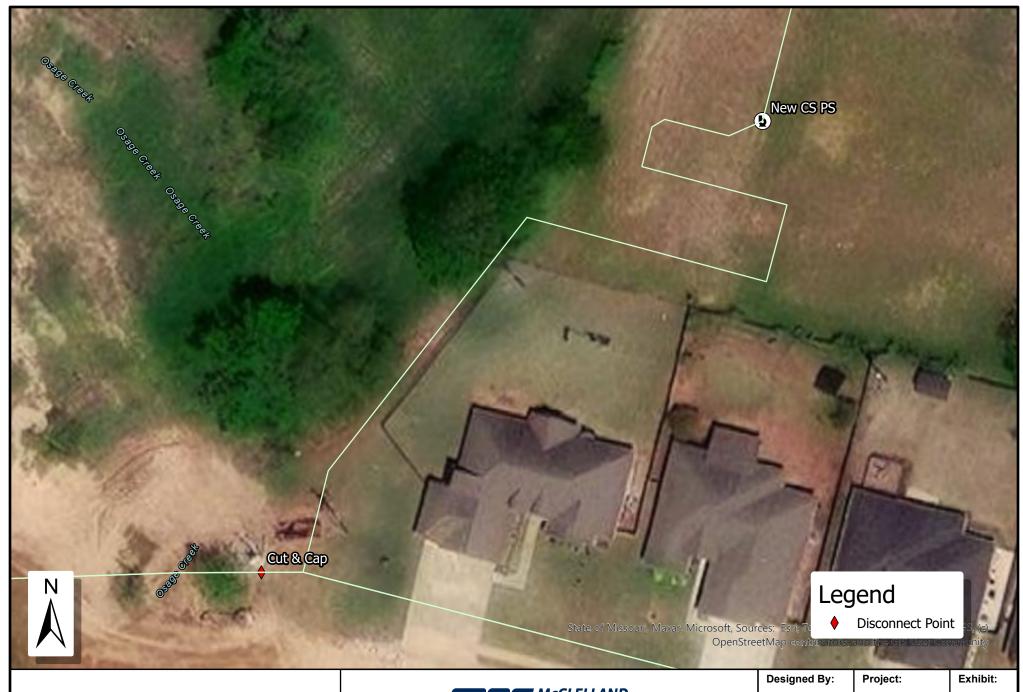

CUT AND CAP PLANT #2

| Designed By: | Project:      | Exhibit: |
|--------------|---------------|----------|
| DDP          | FY152122      | 0        |
| Scale:       | Date:         | 3        |
| NTS          | Apr. 14, 2025 |          |