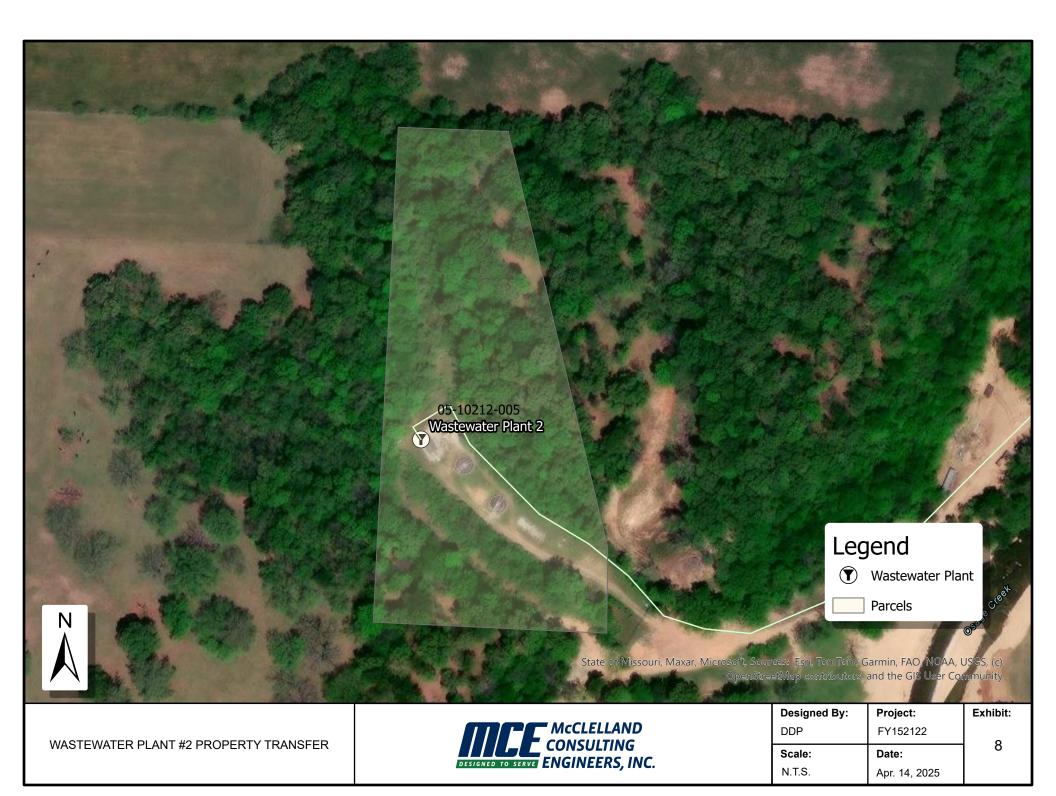

WASTEWATER PLANT #2

| Designed By: | Project:      | Exhibit: |
|--------------|---------------|----------|
| DDP          | FY152122      | _        |
| Scale:       | Date:         | 5        |
| N.T.S.       | Apr. 14, 2025 |          |