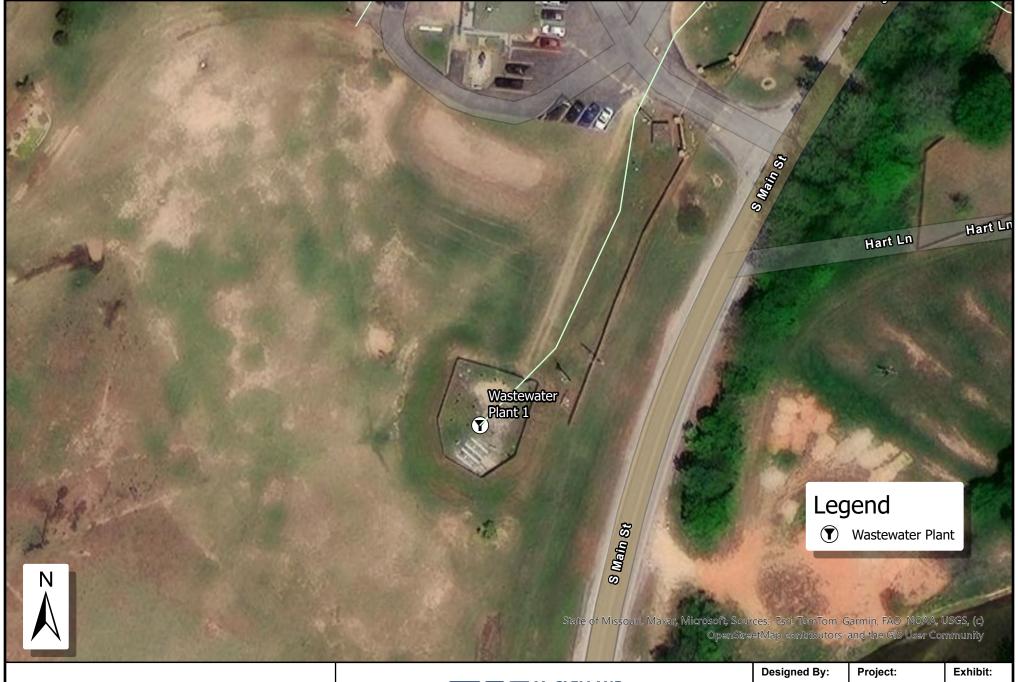

WASTEWATER PLANT #1

| Designed By: | Project:      | Exhibit: |
|--------------|---------------|----------|
| DDP          | FY152122      | 4        |
| Scale:       | Date:         | 4        |
| NTS          | Apr. 14, 2025 |          |