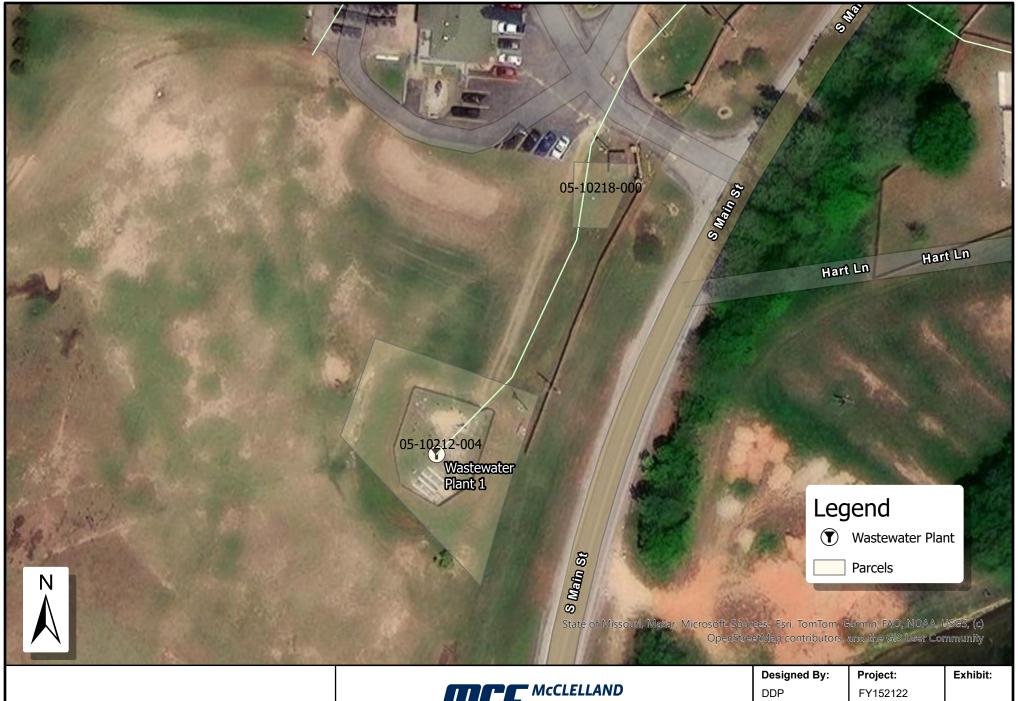

WASTEWATER PLANT #1

| Designed By: | Project:      | Exhibit: |
|--------------|---------------|----------|
| DDP          | FY152122      | 4        |
| Scale:       | Date:         | 4        |
| NTS          | Apr. 14, 2025 |          |

WASTEWATER PLANT #1 PROPERTY TRANSFER

| Designed By: | Project:      | Exhibit: |
|--------------|---------------|----------|
| DDP          | FY152122      | 7        |
| Scale:       | Date:         | /        |
| N.T.S.       | Apr. 14, 2025 |          |