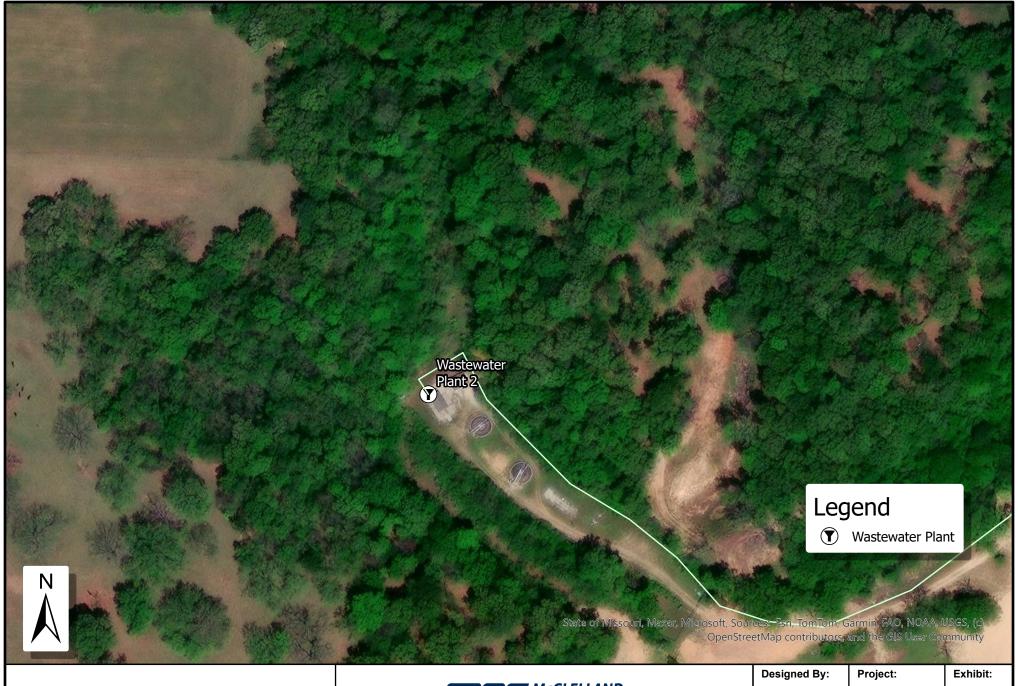

WASTEWATER PLANT #2

| Designed By: | Project:      | Exhibit: |
|--------------|---------------|----------|
| DDP          | FY152122      | _        |
| Scale:       | Date:         | 5        |
| N.T.S.       | Apr. 14, 2025 |          |