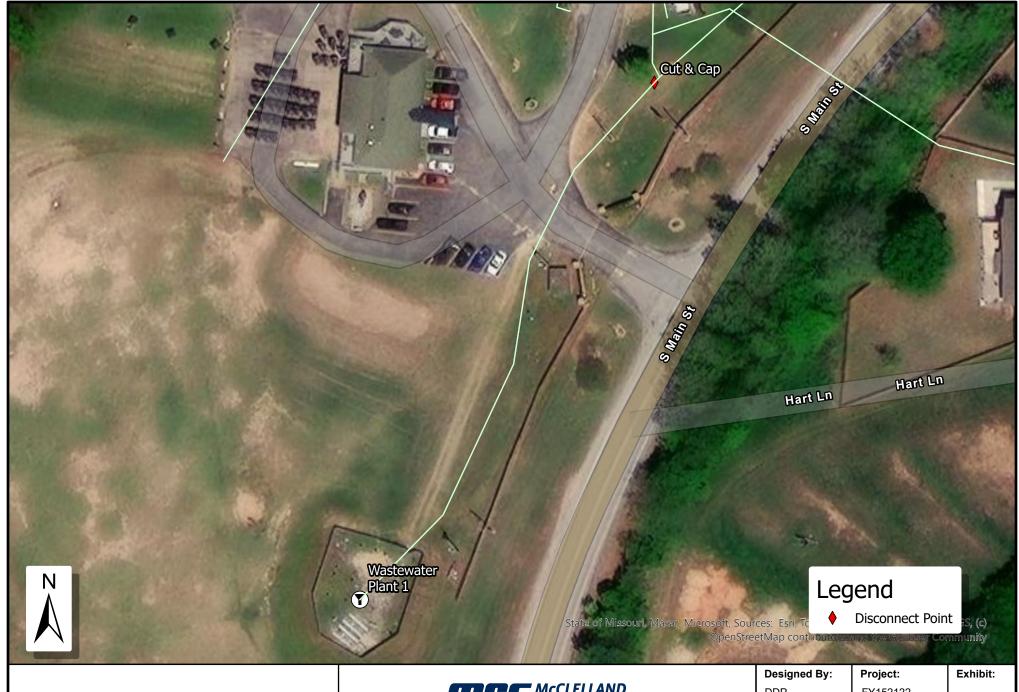

MCCLELLAND CONSULTING ENGINEERS, INC.

 Designed By:
 Project:
 Exhibit:

 DDP
 FY152122
 1

 Scale:
 Date:
 Apr. 14, 2025

CUT AND CAP PLANT #1

| Designed By: | Project: | Exhibit: |
|--------------|----------|----------|
| DDP          | FY152122 | 0        |
| Scale:       | Date:    | 2        |
|              |          |          |