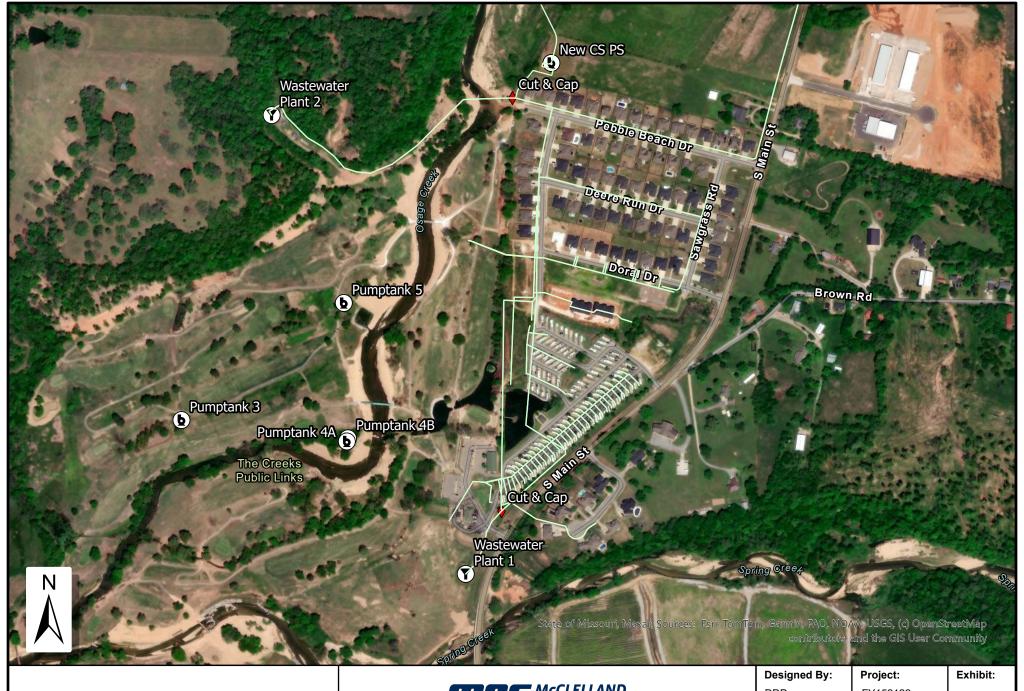

MCCLELLAND CONSULTING ENGINEERS, INC.

 Designed By:
 Project:
 Exhibit:

 DDP
 FY152122
 1

 Scale:
 Date:
 Apr. 14, 2025

CUT AND CAP PLANT #1

| Designed By: | Project: | Exhibit: |
|--------------|----------|----------|
| DDP          | FY152122 | 0        |
| Scale:       | Date:    | 2        |
|              |          |          |