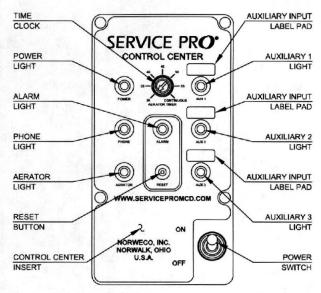

r use. Each Service Pro control center shall be a UL Listed assembly and shall include a time clock, alarm light, reset button, power switch, power light, phone light, aerator alarm light and three auxiliary alarm lights. The control center shall monitor all treatment system operating conditions including aerator over current, aerator under current and open motor circuit. In the event the control center detects one of these conditions, power to the aerator shall be interrupted, a diagnostic sequence shall begin and the visual alarm shall activate. After a programmed recovery interval, an automatic restart attempt shall be initiated. If normal aerator operation does not resume during 24 programmed recovery and restart cycles, the audible alarm shall activate and the telemetry system shall



report the specific condition to the Service Pro monitoring center. In the event that any of the auxiliary inputs detect abnormal operation of the treatment system auxiliary equipment, the audible and visual alarms shall immediately activate and the telemetry system shall report the alarm condition to the monitoring center. The service provider shall automatically be notified by the Service Pro monitoring center of the specific alarm condition using phone, fax or email.

#### TIME CLOCK

The aerator run cycle shall be controlled by an adjustable, pre-wired time clock. The minimum setting shall not permit the aerator to be "off" for more than 30 minutes per hour. It shall be adjustable in 5 minute increments and designed such that any adjustment results in additional run time up to "conti