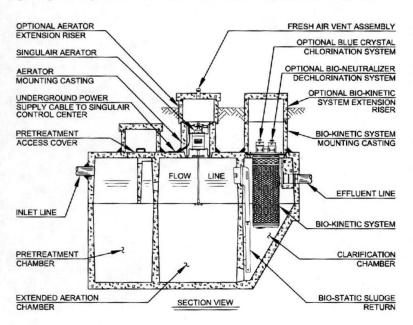

to provide additional clarification of the liquid. The liquid is finally displaced to the outlet zone for final filtration and discharge from the system. Non-mechanical equalization of the flow, through all 5 independent zones, shall provide optimal settling and clarification.

#### **BIO-STATIC® SLUDGE RETURN**

A Bio-Static sludge return shall be installed into the cast-in-place opening(s) in the aeration/clarification chamber wall to provide positive return of settled solids. Aeration chamber hydraulic currents shall enter the sludge return(s) and be directed into the sludge return zone of the clarification chamber. The Bio-Static sludge return shall accomplish resuspension and return of settled solids without disturbing the clarified liquid in the final settling zone and outlet zone.



#### **MECHANICAL AERATOR**

Each Singulair aerator shall be installed in a concrete aerator mounting casting above the aeration chamber. Fresh air shall be supplied through a molded plastic vent assembly cast into the concrete access cover above the aerator. The Singulair aerator shall include plated mounting brackets. NEMA 6 rated electrical connector, UL recognized fractional horsepower motor, molded



plastic lifting handle, molded plastic air intake screens, molded plastic foam restrictor, stainless steel aspirator shaft and molded glass-filled nylon aspirator tip. The motor shall contain precision manufactured o-ring type seals installed between the motor shell and the machined aluminum endbells to insure watertight integrity is maintained. Molded Viton elastomer shaft seals shall