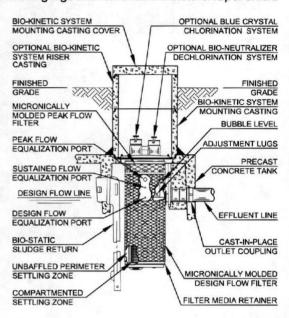

lled with the inverts of the design flow equalization ports located at the normal liquid level of the clarifier. If intermittent flow rates exceed the capacity of the design flow ports, flow shall be held upstream until the intermittent flow dissipates. If the intermittent flow continues to increase. the liquid level may reach a pair of sustained flow equalization ports. With four ports in use, flow through the system increases while continuing to provide flow equalization to all upstream and downstream processes. Peak flow equalization ports are supplied but should not be required in a properly sized system. Optional Blue Crystal and Bio-Neutralizer tablet feed tubes shall be positioned such that the flow-activated chemical cannot make contact with the liquid upstream of the feed tubes.



#### FLOW EQUALIZATION

The wastewater treatment system shall include a non-mechanical, demand use, flow equalization device. The device shall control normal residential flow rates and reduce typical residential flow surges. The flow equalization rate shall be dependent upon the specific loading pattern and the duration of flow surges. At the 600 gallon per day NSF Standard 40 design loading schedule, minimum performance of the device shall equalize daily flow an average of 50%.

#### **BLUE CRYSTAL® CHLORINATION SYSTEM (Optional)**

The Singulair system shall be furnished complete with a tablet feeder and a six month supply of Blue Crystal disinfecting tablets. Blue Crystal tablets shall be specifically formulated for consistent chlorine dosage and effluent disinfection to the sustained