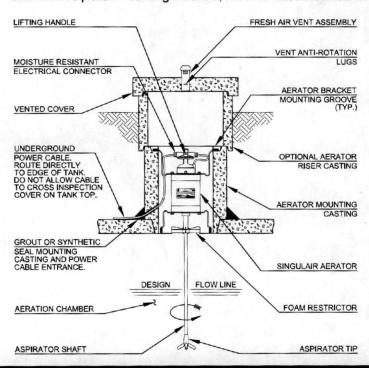

/clarification chamber wall to provide positive return of settled solids. Aeration chamber hydraulic currents shall enter the sludge return(s) and be directed into the sludge return zone of the clarification chamber. The Bio-Static sludge return shall accomplish resuspension and return of settled solids without disturbing the clarified liquid in the final settling zone and outlet zone.



#### **MECHANICAL AERATOR**

Each Singulair aerator shall be installed in a concrete aerator mounting casting above the aeration chamber. Fresh air shall be supplied through a molded plastic vent assembly cast into the concrete access cover above the aerator. The Singulair aerator shall include plated mounting brackets. NEMA 6 rated electrical connector, UL recognized fractional horsepower motor, molded



plastic lifting handle, molded plastic air intake screens, molded plastic foam restrictor, stainless steel aspirator shaft and molded glass-filled nylon aspirator tip. The motor shall contain precision manufactured o-ring type seals installed between the motor shell and the machined aluminum endbells to insure watertight integrity is maintained. Molded Viton elastomer shaft seals shall be utilized to protect the bearings from contamination. Only the stainless steel aspirator shaft and glass-filled nylon aspirator tip shall be installed in contact with the liquid. There shall be no submerged electrical motors, bearings or fixed air piping in the aeration system. Singulair aerator motors shall be designed not to exceed the motor nameplate rating when installed and operated as recommended f