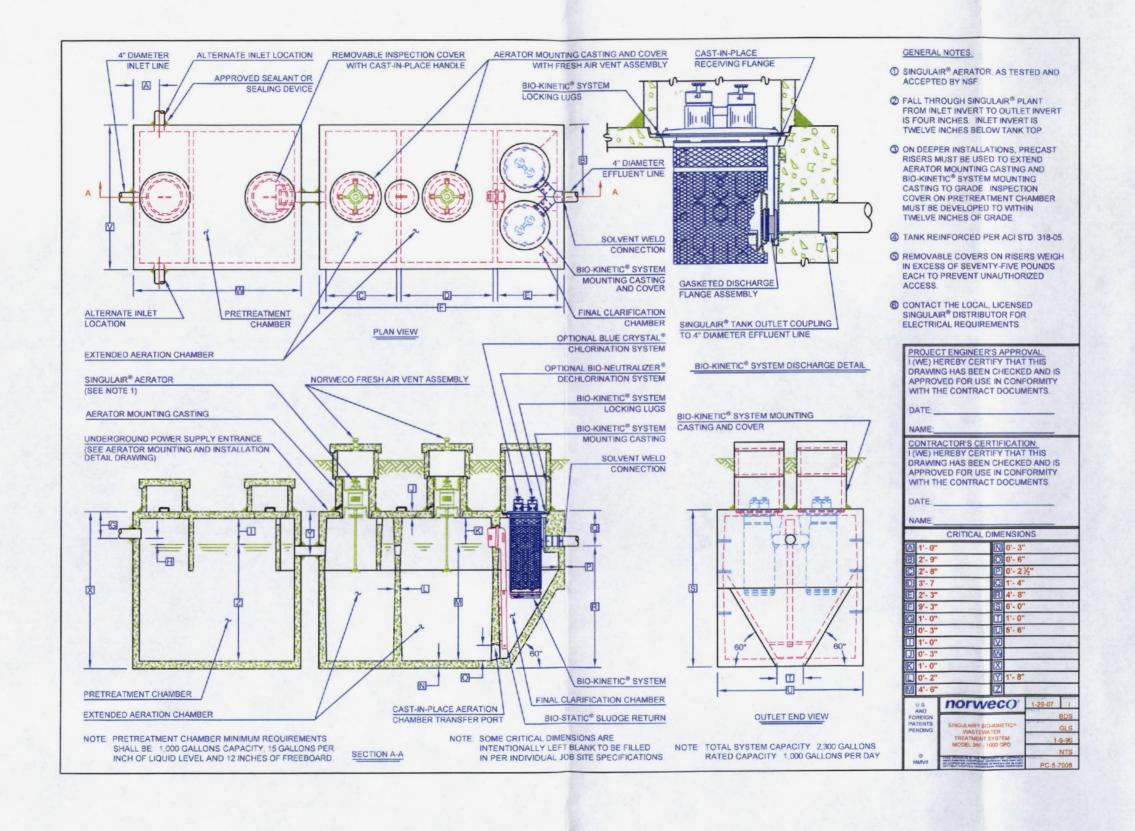

| ARG55<br>Business                                                                 |                                                                                                                                                                                                                                                                                                              | ☐ Renewal ☐ Modific/                                                                                                                                                                                                                                                                                                                                                                                                                                                                                                                                                                                                                                                                                                                                                                                                                                                                                                                                                                                                                                                                                                                                                                                                                                                                                                                                                                                                                                                                                                                                                                                                                                                                                                                                                                                                                                                                                                                                                                                                                                                                                                          | ation                                                        |             |
|-----------------------------------------------------------------------------------|--------------------------------------------------------------------------------------------------------------------------------------------------------------------------------------------------------------------------------------------------------------------------------------------------------------|-------------------------------------------------------------------------------------------------------------------------------------------------------------------------------------------------------------------------------------------------------------------------------------------------------------------------------------------------------------------------------------------------------------------------------------------------------------------------------------------------------------------------------------------------------------------------------------------------------------------------------------------------------------------------------------------------------------------------------------------------------------------------------------------------------------------------------------------------------------------------------------------------------------------------------------------------------------------------------------------------------------------------------------------------------------------------------------------------------------------------------------------------------------------------------------------------------------------------------------------------------------------------------------------------------------------------------------------------------------------------------------------------------------------------------------------------------------------------------------------------------------------------------------------------------------------------------------------------------------------------------------------------------------------------------------------------------------------------------------------------------------------------------------------------------------------------------------------------------------------------------------------------------------------------------------------------------------------------------------------------------------------------------------------------------------------------------------------------------------------------------|--------------------------------------------------------------|-------------|
|                                                                                   | ,                                                                                                                                                                                                                                                                                                            | Secretary of State Check                                                                                                                                                                                                                                                                                                                                                                                                                                                                                                                                                                                                                                                                                                                                                                                                                                                                                                                                                                                                                                                                                                                                                                                                                                                                                                                                                                                                                                                                                                                                                                                                                                                                                                                                                                                                                                                                                                                                                                                                                                                                                                      |                                                              |             |
|                                                                                   | nancial Assurance (Arkansas Co<br>Homeowner                                                                                                                                                                                                                                                                  | de Annotated 8-4-203b): No '\                                                                                                                                                                                                                                                                                                                                                                                                                                                                                                                                                                                                                                                                                                                                                                                                                                                                                                                                                                                                                                                                                                                                                                                                                                                                                                                                                                                                                                                                                                                                                                                                                                                                                                                                                                                                                                                                                                                                                                                                                                                                                                 | Yes                                                          |             |
|                                                                                   |                                                                                                                                                                                                                                                                                                              |                                                                                                                                                                                                                                                                                                                                                                                                                                                                                                                                                                                                                                                                                                                                                                                                                                                                                                                                                                                                                                                                                                                                                                                                                                                                                                                                                                                                                                                                                                                                                                                                                                                                                                                                                                                                                                                                                                                                                                                                                                                                                                                               |                                                              |             |
| Discharges                                                                        | s to unnamed trib ?                                                                                                                                                                                                                                                                                          | North Lapile Creek -> Lapi                                                                                                                                                                                                                                                                                                                                                                                                                                                                                                                                                                                                                                                                                                                                                                                                                                                                                                                                                                                                                                                                                                                                                                                                                                                                                                                                                                                                                                                                                                                                                                                                                                                                                                                                                                                                                                                                                                                                                                                                                                                                                                    | 4 Creek-                                                     | > Ouachit   |
|                                                                                   | 9040202                                                                                                                                                                                                                                                                                                      |                                                                                                                                                                                                                                                                                                                                                                                                                                                                                                                                                                                                                                                                                                                                                                                                                                                                                                                                                                                                                                                                                                                                                                                                                                                                                                                                                                                                                                                                                                                                                                                                                                                                                                                                                                                                                                                                                                                                                                                                                                                                                                                               |                                                              |             |
| _                                                                                 | ly Sensitive Water (ESW):                                                                                                                                                                                                                                                                                    |                                                                                                                                                                                                                                                                                                                                                                                                                                                                                                                                                                                                                                                                                                                                                                                                                                                                                                                                                                                                                                                                                                                                                                                                                                                                                                                                                                                                                                                                                                                                                                                                                                                                                                                                                                                                                                                                                                                                                                                                                                                                                                                               | Distance:                                                    |             |
|                                                                                   | ary Resource Water (ERW):                                                                                                                                                                                                                                                                                    |                                                                                                                                                                                                                                                                                                                                                                                                                                                                                                                                                                                                                                                                                                                                                                                                                                                                                                                                                                                                                                                                                                                                                                                                                                                                                                                                                                                                                                                                                                                                                                                                                                                                                                                                                                                                                                                                                                                                                                                                                                                                                                                               | ☐ Distance:<br>☐ Distance:                                   |             |
|                                                                                   | enic Waterway (NSW):  \ \ \ \ \ \ \ \ \ \ \ \ \ \ \ \ \ \                                                                                                                                                                                                                                                    | 41 (76)                                                                                                                                                                                                                                                                                                                                                                                                                                                                                                                                                                                                                                                                                                                                                                                                                                                                                                                                                                                                                                                                                                                                                                                                                                                                                                                                                                                                                                                                                                                                                                                                                                                                                                                                                                                                                                                                                                                                                                                                                                                                                                                       |                                                              | - 1 (DODE 6 |
|                                                                                   | paired: No XYes                                                                                                                                                                                                                                                                                              | Yes  Category 5 Waterbody: Quadrita Riv                                                                                                                                                                                                                                                                                                                                                                                                                                                                                                                                                                                                                                                                                                                                                                                                                                                                                                                                                                                                                                                                                                                                                                                                                                                                                                                                                                                                                                                                                                                                                                                                                                                                                                                                                                                                                                                                                                                                                                                                                                                                                       | Cause: 1)                                                    | nore than i |
| 705(a) IIIIp                                                                      |                                                                                                                                                                                                                                                                                                              | Category 4a Waterbody: Oua Chita Ri                                                                                                                                                                                                                                                                                                                                                                                                                                                                                                                                                                                                                                                                                                                                                                                                                                                                                                                                                                                                                                                                                                                                                                                                                                                                                                                                                                                                                                                                                                                                                                                                                                                                                                                                                                                                                                                                                                                                                                                                                                                                                           | Cause: N                                                     | Nevrum      |
| ☐ Pa                                                                              | athogens                                                                                                                                                                                                                                                                                                     | \ <u> </u>                                                                                                                                                                                                                                                                                                                                                                                                                                                                                                                                                                                                                                                                                                                                                                                                                                                                                                                                                                                                                                                                                                                                                                                                                                                                                                                                                                                                                                                                                                                                                                                                                                                                                                                                                                                                                                                                                                                                                                                                                                                                                                                    | cause/\                                                      | mercaer of  |
|                                                                                   | •                                                                                                                                                                                                                                                                                                            |                                                                                                                                                                                                                                                                                                                                                                                                                                                                                                                                                                                                                                                                                                                                                                                                                                                                                                                                                                                                                                                                                                                                                                                                                                                                                                                                                                                                                                                                                                                                                                                                                                                                                                                                                                                                                                                                                                                                                                                                                                                                                                                               | $\sim \sim$                                                  |             |
| Name of O                                                                         | Operator: Mike O'CONN                                                                                                                                                                                                                                                                                        | <u> </u>                                                                                                                                                                                                                                                                                                                                                                                                                                                                                                                                                                                                                                                                                                                                                                                                                                                                                                                                                                                                                                                                                                                                                                                                                                                                                                                                                                                                                                                                                                                                                                                                                                                                                                                                                                                                                                                                                                                                                                                                                                                                                                                      | OLOC                                                         |             |
|                                                                                   | •                                                                                                                                                                                                                                                                                                            |                                                                                                                                                                                                                                                                                                                                                                                                                                                                                                                                                                                                                                                                                                                                                                                                                                                                                                                                                                                                                                                                                                                                                                                                                                                                                                                                                                                                                                                                                                                                                                                                                                                                                                                                                                                                                                                                                                                                                                                                                                                                                                                               | 0000                                                         |             |
| Class of mu                                                                       | unicipal wastewater operator:                                                                                                                                                                                                                                                                                | License Number: ()                                                                                                                                                                                                                                                                                                                                                                                                                                                                                                                                                                                                                                                                                                                                                                                                                                                                                                                                                                                                                                                                                                                                                                                                                                                                                                                                                                                                                                                                                                                                                                                                                                                                                                                                                                                                                                                                                                                                                                                                                                                                                                            | 0000                                                         |             |
| Class of mu<br>ADH Appro                                                          | unicipal wastewater operator:<br>oval (EHP-19 Form):                                                                                                                                                                                                                                                         |                                                                                                                                                                                                                                                                                                                                                                                                                                                                                                                                                                                                                                                                                                                                                                                                                                                                                                                                                                                                                                                                                                                                                                                                                                                                                                                                                                                                                                                                                                                                                                                                                                                                                                                                                                                                                                                                                                                                                                                                                                                                                                                               | 0000                                                         |             |
| Class of mu<br>ADH Appro<br>Multiple D                                            | unicipal wastewater operator:<br>oval (EHP-19 Form):                                                                                                                                                                                                                                                         | l                                                                                                                                                                                                                                                                                                                                                                                                                                                                                                                                                                                                                                                                                                                                                                                                                                                                                                                                                                                                                                                                                                                                                                                                                                                                                                                                                                                                                                                                                                                                                                                                                                                                                                                                                                                                                                                                                                                                                                                                                                                                                                                             | <u> </u>                                                     |             |
| Class of mo<br>ADH Appro<br>Multiple D                                            | unicipal wastewater operator:<br>oval (EHP-19 Form):                                                                                                                                                                                                                                                         | No Yes                                                                                                                                                                                                                                                                                                                                                                                                                                                                                                                                                                                                                                                                                                                                                                                                                                                                                                                                                                                                                                                                                                                                                                                                                                                                                                                                                                                                                                                                                                                                                                                                                                                                                                                                                                                                                                                                                                                                                                                                                                                                                                                        | <u> </u>                                                     |             |
| Class of mu<br>ADH Appro<br>Multiple D<br>Less than 1<br>Site Map:                | unicipal wastewater operator: oval (EHP-19 Form): Discharges: 1000 GPD:                                                                                                                                                                                                                                      | l                                                                                                                                                                                                                                                                                                                                                                                                                                                                                                                                                                                                                                                                                                                                                                                                                                                                                                                                                                                                                                                                                                                                                                                                                                                                                                                                                                                                                                                                                                                                                                                                                                                                                                                                                                                                                                                                                                                                                                                                                                                                                                                             | <u> </u>                                                     |             |
| Class of mu<br>ADH Appro<br>Multiple D<br>Less than 1<br>Site Map:                | unicipal wastewater operator: oval (EHP-19 Form): Discharges: 1000 GPD:                                                                                                                                                                                                                                      | l                                                                                                                                                                                                                                                                                                                                                                                                                                                                                                                                                                                                                                                                                                                                                                                                                                                                                                                                                                                                                                                                                                                                                                                                                                                                                                                                                                                                                                                                                                                                                                                                                                                                                                                                                                                                                                                                                                                                                                                                                                                                                                                             | Design Flow (gpd)                                            |             |
| Class of mu<br>ADH Appro<br>Multiple D<br>Less than 1<br>Site Map:                | unicipal wastewater operator: oval (EHP-19 Form): Discharges: 1000 GPD:  System:                                                                                                                                                                                                                             | I II II IV III IV III IV III III IV III III III IV III II | Design Flow                                                  |             |
| Class of mu<br>ADH Appro<br>Multiple D<br>Less than 1<br>Site Map:                | unicipal wastewater operator: oval (EHP-19 Form): Discharges: 1000 GPD:  System:  Company Name                                                                                                                                                                                                               | No Yes No Yes No Yes No Yes System Name                                                                                                                                                                                                                                                                                                                                                                                                                                                                                                                                                                                                                                                                                                                                                                                                                                                                                                                                                                                                                                                                                                                                                                                                                                                                                                                                                                                                                                                                                                                                                                                                                                                                                                                                                                                                                                                                                                                                                                                                                                                                                       | Design Flow<br>(gpd)                                         |             |
| Class of mu<br>ADH Appro<br>Multiple D<br>ess than 1<br>Site Map:<br>Approved 1   | unicipal wastewater operator: oval (EHP-19 Form): Discharges: 1000 GPD:  System:  Company Name Orenco Systems, Inc.                                                                                                                                                                                          | No Yes No Yes No Yes No Yes No System Name Advantex AX20, Advantex RT20                                                                                                                                                                                                                                                                                                                                                                                                                                                                                                                                                                                                                                                                                                                                                                                                                                                                                                                                                                                                                                                                                                                                                                                                                                                                                                                                                                                                                                                                                                                                                                                                                                                                                                                                                                                                                                                                                                                                                                                                                                                       | Design Flow<br>(gpd)<br>500                                  |             |
| Class of mu<br>ADH Appro<br>Multiple D<br>ess than 1<br>Site Map:<br>Approved 1   | unicipal wastewater operator: oval (EHP-19 Form): Discharges: 1000 GPD: System: Company Name Orenco Systems, Inc. Ecological Tank, Inc.                                                                                                                                                                      | Yes No Yes No Yes No Yes No System Name Advantex AX20, Advantex RT20 AquaSafe 500                                                                                                                                                                                                                                                                                                                                                                                                                                                                                                                                                                                                                                                                                                                                                                                                                                                                                                                                                                                                                                                                                                                                                                                                                                                                                                                                                                                                                                                                                                                                                                                                                                                                                                                                                                                                                                                                                                                                                                                                                                             | Design Flow<br>(gpd)<br>500<br>500                           |             |
| Class of mu<br>ADH Appro<br>Multiple D<br>Less than 1<br>Site Map:<br>Approved 1  | unicipal wastewater operator: oval (EHP-19 Form): Discharges: 1000 GPD:  Company Name Orenco Systems, Inc. Ecological Tank, Inc. Norweco, Inc.                                                                                                                                                               | No Yes No Yes No Yes No Yes Advantex AX20, Advantex RT20 AquaSafe 500 Norweco (Singulair) 960                                                                                                                                                                                                                                                                                                                                                                                                                                                                                                                                                                                                                                                                                                                                                                                                                                                                                                                                                                                                                                                                                                                                                                                                                                                                                                                                                                                                                                                                                                                                                                                                                                                                                                                                                                                                                                                                                                                                                                                                                                 | Design Flow<br>(gpd)<br>500<br>500<br>500/1000               |             |
| Class of mu<br>ADH Appro<br>Multiple D<br>Less than 1<br>Site Map:<br>Approved 1  | unicipal wastewater operator: oval (EHP-19 Form): Discharges: 1000 GPD:  Company Name  Orenco Systems, Inc. Ecological Tank, Inc. Norweco, Inc. Norweco, Inc. Clearstream Wastewater                                                                                                                         | No Yes No Yes No Yes No Yes No Yes No No Yes No No Yes No No Yes No No No No Yes No N                                                                                                                                                                                                                                                                                                                                                                                                                                                                                                                                                                                                                                                                                                                                                                                                                                                                                                                                                                                                                                                                                                                                                                                                                                                                                                                                                                                                                                                                                                                                                                                                                                                                                                                                                                                                                                                                                                                                                                                                     | Design Flow<br>(gpd)<br>500<br>500<br>500/1000<br>500        |             |
| Class of mu<br>ADH Appro<br>Multiple D<br>Less than 1<br>Site Map:<br>Approved 1  | unicipal wastewater operator: oval (EHP-19 Form): Discharges: 1000 GPD:  System:  Company Name  Orenco Systems, Inc. Ecological Tank, Inc. Norweco, Inc. Norweco, Inc. Clearstream Wastewater Systems, Inc. Consolidated Treatment                                                                           | No Yes No Yes No Yes No Yes No Yes No No Yes Yes No No Yes  System Name  Advantex AX20, Advantex RT20  AquaSafe 500  Norweco (Singulair) 960  Norweco (Singluair) TNT-500  Clearstream 500N+1100 Effluent Filter or a post aeration tank                                                                                                                                                                                                                                                                                                                                                                                                                                                                                                                                                                                                                                                                                                                                                                                                                                                                                                                                                                                                                                                                                                                                                                                                                                                                                                                                                                                                                                                                                                                                                                                                                                                                                                                                                                                                                                                                                      | Design Flow (gpd) 500 500 500/1000 500 500                   |             |
| Class of mu<br>ADH Appro<br>Multiple D<br>Less than 1<br>Site Map:<br>Approved 1  | unicipal wastewater operator: oval (EHP-19 Form): Discharges: 1000 GPD:  Company Name  Company Name  Orenco Systems, Inc. Ecological Tank, Inc. Norweco, Inc. Norweco, Inc. Clearstream Wastewater Systems, Inc. Consolidated Treatment Systems, Inc.                                                        | Yes No Yes No Yes No Yes Yes  Advantex AX20, Advantex RT20 AquaSafe 500 Norweco (Singulair) 960 Norweco (Singluair) TNT-500 Clearstream 500N+1100 Effluent Filter or a post aeration tank MultiFlo FTB-0.5                                                                                                                                                                                                                                                                                                                                                                                                                                                                                                                                                                                                                                                                                                                                                                                                                                                                                                                                                                                                                                                                                                                                                                                                                                                                                                                                                                                                                                                                                                                                                                                                                                                                                                                                                                                                                                                                                                                    | Design Flow<br>(gpd)<br>500<br>500<br>500/1000<br>500<br>500 |             |
| Class of mid<br>ADH Appro<br>Multiple D<br>Less than 1<br>Site Map:<br>Approved 1 | unicipal wastewater operator: oval (EHP-19 Form): Discharges: 1000 GPD:  Company Name  Company Name  Orenco Systems, Inc. Ecological Tank, Inc. Norweco, Inc. Norweco, Inc. Clearstream Wastewater Systems, Inc. Consolidated Treatment Systems, Inc. EnviroGuard Consolidated Treatment                     | Yes No Yes No Yes No Yes Yes  Advantex AX20, Advantex RT20 AquaSafe 500 Norweco (Singulair) 960 Norweco (Singulair) TNT-500 Clearstream 500N+1100 Effluent Filter or a post aeration tank MultiFlo FTB-0.5 ENV-0.75                                                                                                                                                                                                                                                                                                                                                                                                                                                                                                                                                                                                                                                                                                                                                                                                                                                                                                                                                                                                                                                                                                                                                                                                                                                                                                                                                                                                                                                                                                                                                                                                                                                                                                                                                                                                                                                                                                           | Design Flow (gpd) 500 500 500/1000 500 500 500 750           |             |
| Class of mi<br>ADH Appro<br>Multiple D<br>Less than 1<br>Site Map:<br>Approved    | unicipal wastewater operator: oval (EHP-19 Form): Discharges: 1000 GPD:  Company Name  Company Name  Orenco Systems, Inc. Ecological Tank, Inc. Norweco, Inc. Norweco, Inc. Clearstream Wastewater Systems, Inc. Consolidated Treatment Systems, Inc. EnviroGuard Consolidated Treatment Systems, Inc.       | No Yes No Yes No Yes No Yes No Yes Yes  Advantex AX20, Advantex RT20 AquaSafe 500 Norweco (Singulair) 960 Norweco (Singulair) TNT-500 Clearstream 500N+1100 Effluent Filter or a post aeration tank MultiFlo FTB-0.5 ENV-0.75 Nyadic M6-A MicroFast ® 0.5/With UV Disinfection and Post                                                                                                                                                                                                                                                                                                                                                                                                                                                                                                                                                                                                                                                                                                                                                                                                                                                                                                                                                                                                                                                                                                                                                                                                                                                                                                                                                                                                                                                                                                                                                                                                                                                                                                                                                                                                                                       | Design Flow (gpd) 500 500 500/1000 500 500 750 750 500       |             |
| Class of mi<br>ADH Appro<br>Multiple D<br>Less than 1<br>Site Map:<br>Approved    | unicipal wastewater operator: oval (EHP-19 Form): Discharges: 1000 GPD:  Company Name  Orenco Systems, Inc. Ecological Tank, Inc. Norweco, Inc. Norweco, Inc. Clearstream Wastewater Systems, Inc. Consolidated Treatment Systems, Inc. EnviroGuard Consolidated Treatment Systems, Inc. Bio-Microbics, Inc. | Yes No Yes No Yes No Yes Yes  Advantex AX20, Advantex RT20 AquaSafe 500 Norweco (Singulair) 960 Norweco (Singluair) TNT-500 Clearstream 500N+1100 Effluent Filter or a post aeration tank  MultiFlo FTB-0.5 ENV-0.75 Nyadic M6-A MicroFast ® 0.5/With UV Disinfection and Post Aeration                                                                                                                                                                                                                                                                                                                                                                                                                                                                                                                                                                                                                                                                                                                                                                                                                                                                                                                                                                                                                                                                                                                                                                                                                                                                                                                                                                                                                                                                                                                                                                                                                                                                                                                                                                                                                                       | Design Flow (gpd)  500  500  500/1000  500  500  500  500    |             |