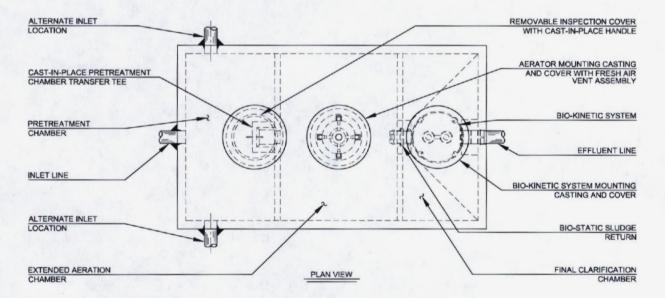

gh the pretreatment chamber prior to being introduced to the extended aeration chamber. The outlet of the pretreatment chamber shall be equipped with a discharge tee that extends vertically into the liquid so that only the preconditioned equalized flow from the center area of the chamber is displaced to the extended aeration chamber. The discharge tee and transfer port shall be of adequate size to handle a peak flow factor of four without restricting the outlet and disturbing hydraulic displacement to the extended aeration chamber. A removable inspection cover shall be cast into the top of the pretreatment chamber to allow tank and transfer tee inspection. As a safety measure, the uncovered opening shall be small enough to insure that the tank cannot be entered for inspection or service.



#### **AERATION CHAMBER**

The extended aeration chamber shall provide in excess of 24 hour retention of the equalized daily flow. The chamber shall be of sufficient size to provide a minimum of 80 cubic feet of tank capacity per pound of applied BOD. The aeration chamber length-width-depth ratio shall be designed to insure uniform tank mixing and provide optimum treatment. The aeration chamber(s) shall be an integral part of the system flow path and constructed of properly reinforced 5,000 PSI, 28 day compression strength precast concrete. All castings used to construct the precast concrete tankage shall be monolithic units with external and internal walls incorporated into each section.

#### FINAL CLARIFICATION CHAMBER

The final clarification chamber shall consist of 5 functionally i