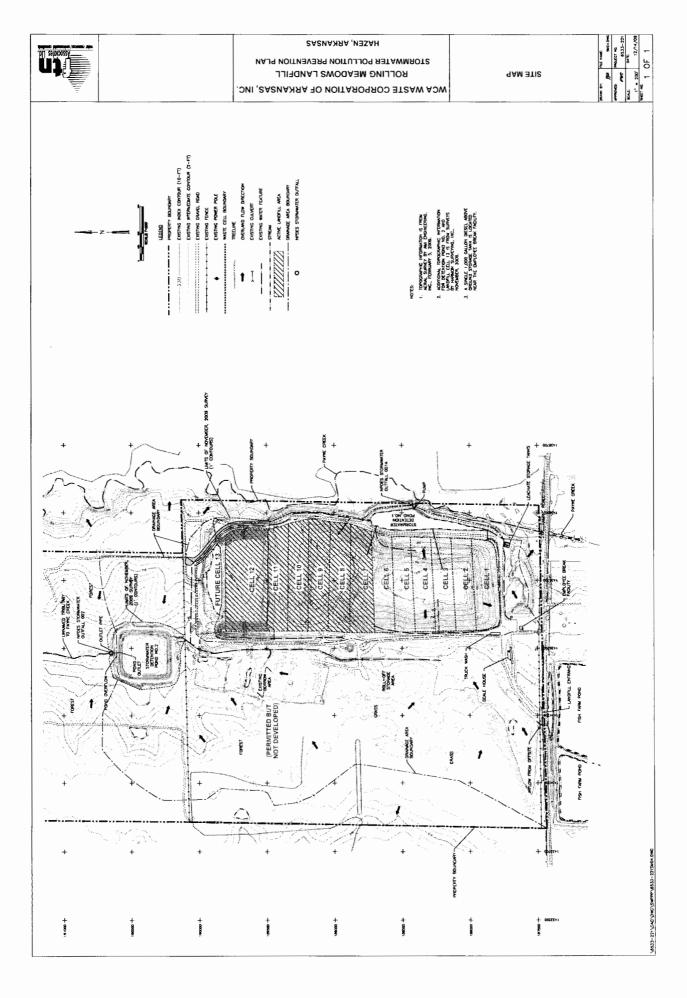

# ARG160000 Checklist

| ARG16 0028                                                                                   | □New                                      | Renewal                  | ☐ Modification                     | -                    |
|----------------------------------------------------------------------------------------------|-------------------------------------------|--------------------------|------------------------------------|----------------------|
| Landfill Owner Type: Disclosure Statement: Secretary of State: Notice of Intent: Permit Fee: |                                           | Private N/A (Public)     |                                    |                      |
|                                                                                              | Plant<br>er (ESW): X No<br>ater (ERW): No | ning Segment: 40         | Distance:Distance:                 | Bayo<br>7 Whi<br>Riv |
| Potential Losing Stream: 303(d) Impaired: No                                                 | Yes No Ca                                 | Yes tegory 5 Waterbo     | ody: Wattensaw Boyen DO ody:Cause: | _                    |
| Sedimentation Pond  New Pond:  Const. Sta  25 Year Storm Cap  Dewatering Requi               | pacity: No No No                          | Yes Yes Yes              | DES Permit #:                      | _                    |
| "Basic Industrial" Name of 0 Stormwater From Active F Site Map:                              | Operator: <b>Ken</b> Co                   | Yes  Image  No  Yes  Yes | License Number: 004758             | -                    |
| Other Comments:                                                                              |                                           |                          |                                    | _                    |