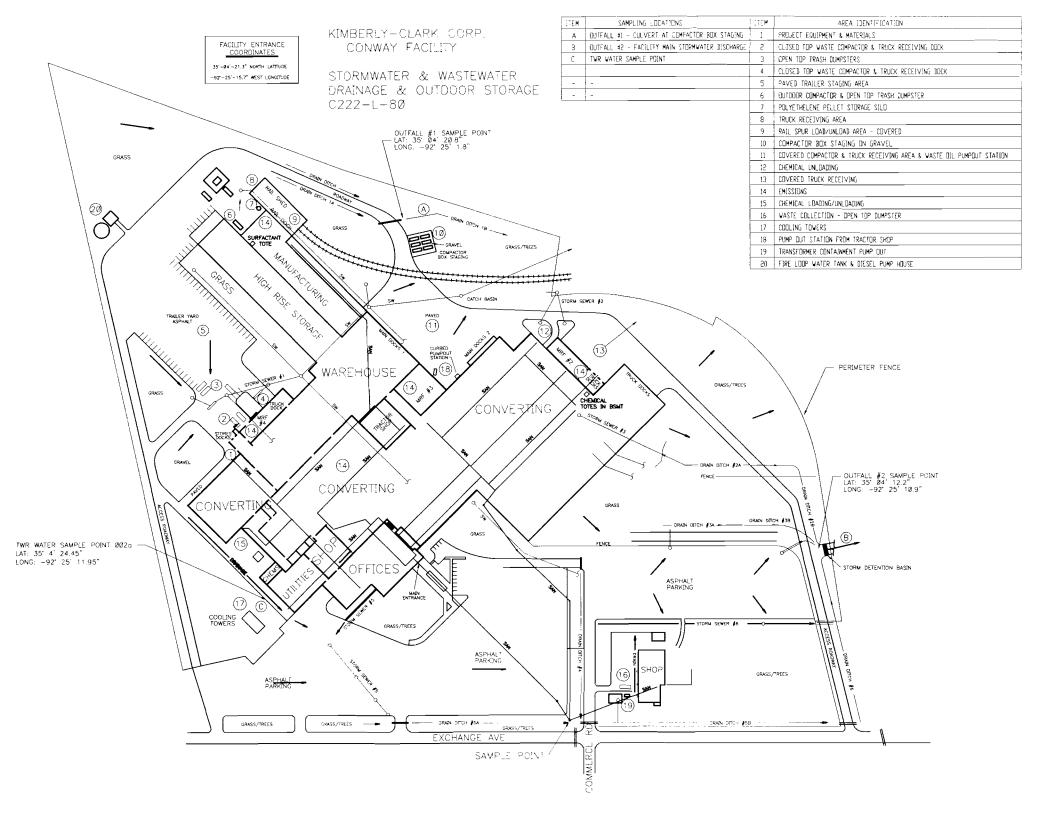

A diagram of the facility is included showing the flow of all stormwater and the covered cooling tower blowdown. The cooling tower is located to the east of the manufacturing building. Blowdown and non-contact cooling water is discharged to the stormwater drainage system at storm sewer #5. This combines with other stormwater flow and exits the site at outfall #2 located at the southeast edge of the site. No additives are currently used for treatment of the cooling tower water and non-contact cooling water.