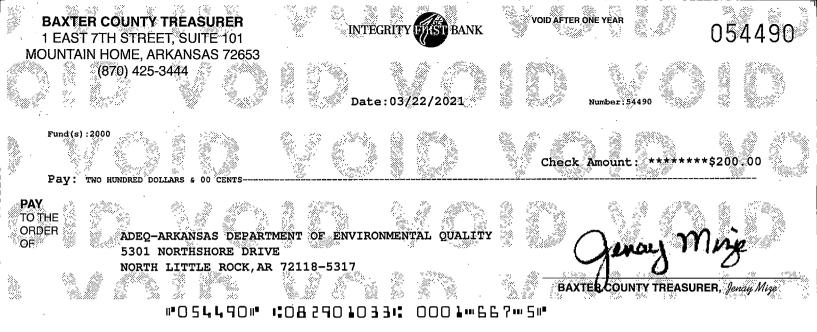

## 054490

| Check Date 0 | 3/22/2021 |                                               | 00         |
|--------------|-----------|-----------------------------------------------|------------|
| Claim#       | PO #      | Inv Date_ Invoice                             | Inv Amount |
| 21.972       | NP189763  | 03/19/2021 ARG500098-2021 PERMIT RENEWAL 2021 | 200.00     |
| **Total      | Payment** |                                               | \$200.00   |

Dept(s):2000.0201 200.00

Baxter County Judge One East 7th St. - Suite 303 Courthouse Square Mountain Home, AR 72653

here we are a stranger 1.7.1.4.1.4